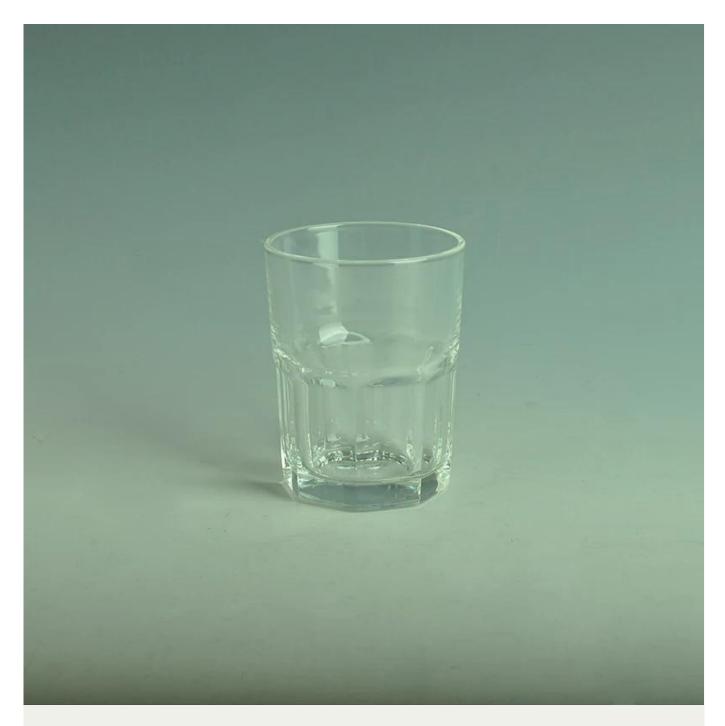

| Item No.         | SGJD14101704                                                               |
|------------------|----------------------------------------------------------------------------|
| Material         | High white glass                                                           |
| Process          | Machine press                                                              |
| Samples time     | 1. 5 days if at exit shaped and size of glass                              |
|                  | 2. 15 days if need new shape or size of glass                              |
| Packing          | Normal packing,72 pcs into export carton, carton with cardboard divider    |
| Product Capacity | 500,000~1,000,000 pcs per month                                            |
| Delivery time    | Within 35 days after the sample and order confirmed                        |
| Payment terms    | 30% deposit by T/T in advance and the balance against the copy of B/L      |
| Shipment         | By sea, by air, by Express and your shipping agent is acceptable           |
|                  | 1. Machine pressed drinking glass with high quality                        |
| Product Features | 2. Suitable for used in church, home, etc                                  |
|                  | 3. It is eco-friendly.                                                     |
|                  | 4. meet CE & FDA test & CA 65 test                                         |
|                  | 1. Different designs and sizes for choice                                  |
|                  | 2 .Any color painted, frost, electroplate, pattern laser carver processing |
| For your choices | 3. Special package like shrink wrap, color gift box, white gift box etc    |
|                  | 4. We have exclusive workers for quality control                           |
|                  | 5. We have professional workshop and warehouse to ensure the delivery time |