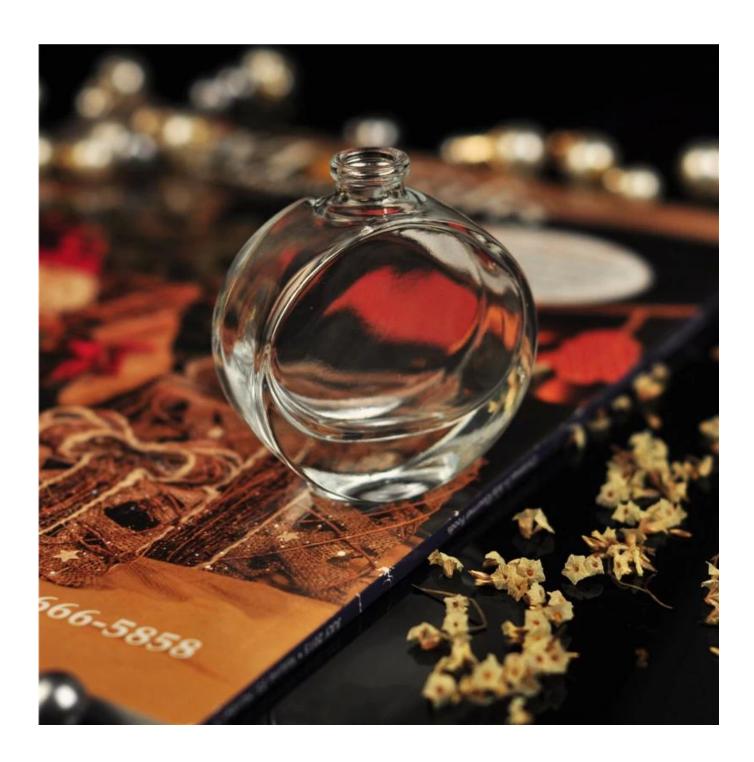

## hot sell 35ml crystal glass perfume bottle manufacturer

| Item name       | hot sell 35ml crystal glass<br>perfume bottle manufacturer                                                                                         |
|-----------------|----------------------------------------------------------------------------------------------------------------------------------------------------|
| Item No.        | SGJX15110303                                                                                                                                       |
| Size            | T:10mm*B:30*25mm*H:67mm                                                                                                                            |
| Capacity/Weight | 83g/35ml                                                                                                                                           |
| Sample time     | 1.5 days if at exist shape and size of products 2.15 days if need new shape and size of products                                                   |
| Packing         | Normal safety packing,white<br>box,gift box or any customized<br>design are available.                                                             |
| MOQ             | 80,000pcs                                                                                                                                          |
| Delivery time   | Within 35 days after order confirmed                                                                                                               |
| Payment terms   | 30% deposit by T/T in advance, the balance after showing the copy of B/L                                                                           |
| Product feature | 1.High quality and competitve prices 2.Meet FDA, SGS,LFGB etc. test 3.Eco-friendly 4.Widely apply to Wedding, party, home, bar etc. 5.Machine made |