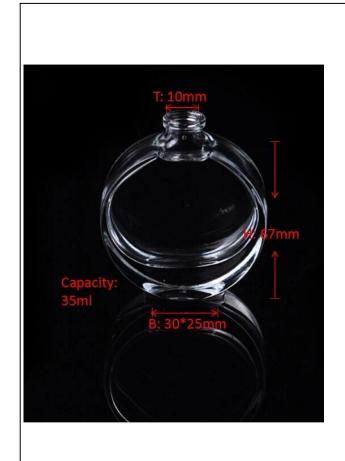

## hot sell 35ml crystal glass perfume bottle manufacturer

| Item name       | hot sell 35ml crystal glass<br>perfume bottle manufacturer                                                                                         |
|-----------------|----------------------------------------------------------------------------------------------------------------------------------------------------|
| Item No.        | SGJX15110303                                                                                                                                       |
| Size            | T:10mm*B:30*25mm*H:67mm                                                                                                                            |
| Capacity/Weight | 83g/35ml                                                                                                                                           |
| Sample time     | 1.5 days if at exist shape and size of products 2.15 days if need new shape and size of products                                                   |
| Packing         | Normal safety packing,white<br>box,gift box or any customized<br>design are available.                                                             |
| MOQ             | 80,000pcs                                                                                                                                          |
| Delivery time   | Within 35 days after order confirmed                                                                                                               |
| Payment terms   | 30% deposit by T/T in advance, the balance after showing the copy of B/L                                                                           |
| Product feature | 1.High quality and competitve prices 2.Meet FDA, SGS,LFGB etc. test 3.Eco-friendly 4.Widely apply to Wedding, party, home, bar etc. 5.Machine made |