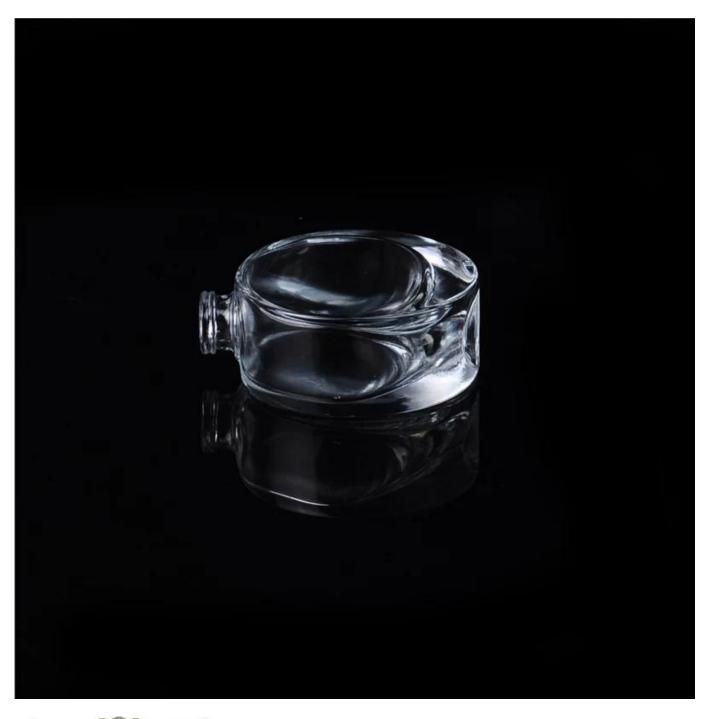

## hot sell 35ml crystal glass perfume bottle manufacturer

| Item name       | hot sell 35ml crystal glass<br>perfume bottle manufacturer                                                                                         |
|-----------------|----------------------------------------------------------------------------------------------------------------------------------------------------|
| Item No.        | SGJX15110303                                                                                                                                       |
| Size            | T:10mm*B:30*25mm*H:67mm                                                                                                                            |
| Capacity/Weight | 83g/35ml                                                                                                                                           |
| Sample time     | 1.5 days if at exist shape and size of products 2.15 days if need new shape and size of products                                                   |
| Packing         | Normal safety packing,white<br>box,gift box or any customized<br>design are available.                                                             |
| MOQ             | 80,000pcs                                                                                                                                          |
| Delivery time   | Within 35 days after order confirmed                                                                                                               |
| Payment terms   | 30% deposit by T/T in advance, the balance after showing the copy of B/L                                                                           |
| Product feature | 1.High quality and competitve prices 2.Meet FDA, SGS,LFGB etc. test 3.Eco-friendly 4.Widely apply to Wedding, party, home, bar etc. 5.Machine made |