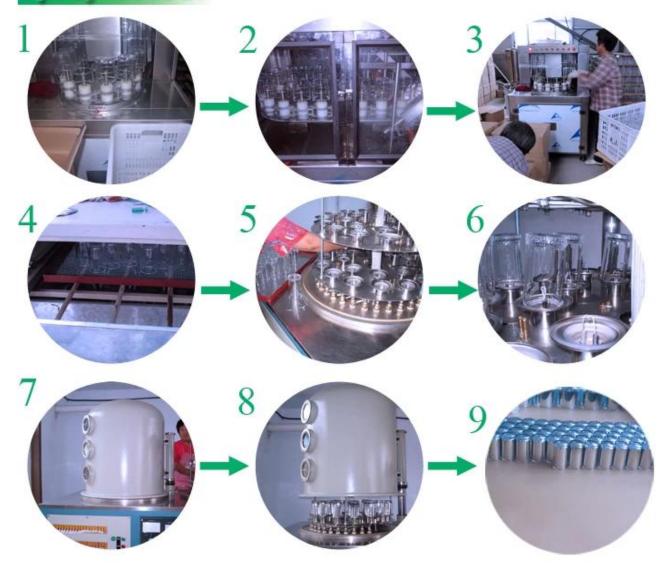

|
| MOQ             | 80,000pcs                                                                                                                                          |
| Delivery time   | Within 35 days after order confirmed                                                                                                               |
| Payment terms   | 30% deposit by T/T in advance, the balance after showing the copy of B/L                                                                           |
| Product feature | 1.High quality and competitve prices 2.Meet FDA, SGS,LFGB etc. test 3.Eco-friendly 4.Widely apply to Wedding, party, home, bar etc. 5.Machine made |































## Factory Show



## Spray colour









For more information, please visit our website:  $\underline{www.okcandle.com}$