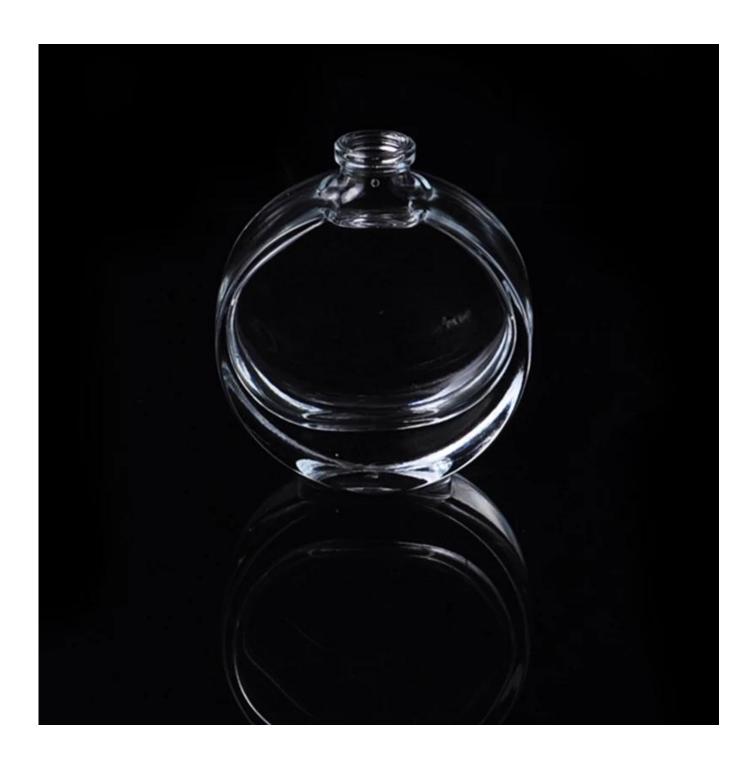

## hot sell 35ml crystal glass perfume bottle manufacturer

| Item name       | hot sell 35ml crystal glass<br>perfume bottle manufacturer                                                                                         |
|-----------------|----------------------------------------------------------------------------------------------------------------------------------------------------|
| Item No.        | SGJX15110303                                                                                                                                       |
| Size            | T:10mm*B:30*25mm*H:67mm                                                                                                                            |
| Capacity/Weight | 83g/35ml                                                                                                                                           |
| Sample time     | 1.5 days if at exist shape and size of products 2.15 days if need new shape and size of products                                                   |
| Packing         | Normal safety packing,white<br>box,gift box or any customized<br>design are available.                                                             |
| MOQ             | 80,000pcs                                                                                                                                          |
| Delivery time   | Within 35 days after order confirmed                                                                                                               |
| Payment terms   | 30% deposit by T/T in advance, the balance after showing the copy of B/L                                                                           |
| Product feature | 1.High quality and competitve prices 2.Meet FDA, SGS,LFGB etc. test 3.Eco-friendly 4.Widely apply to Wedding, party, home, bar etc. 5.Machine made |