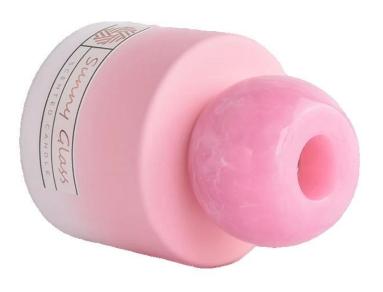

#### hot sales 120ml reed glass diffuser bottle

| Item number.     | SGLG2555                                                                  |  |
|------------------|---------------------------------------------------------------------------|--|
| Material         | high white glass                                                          |  |
| craft            | Machine made glass diffuser bottle                                        |  |
| Sample time      | 1. 5 days if there is glass shape and size                                |  |
|                  | 2. 15 days, if you need new shapes and sizes glass                        |  |
| Packing          | The usual packing, 4 pieces in the inner box, 48 pieces box               |  |
| Product Capacity | 500,000 ~ 1,000,000 pieces per month                                      |  |
| Delivery time    | Within 35 days after sampling and order confirmed                         |  |
| Payment terms    | 30% deposit by T / T in advance and balance against copy of B / L         |  |
| Delivery         | By sea, by air, through express and shipping agent acceptable             |  |
|                  | 1. Home decorations glass candle jar from high quality                    |  |
| Product Features | 2. Suitable for use at hotel, home, etc.                                  |  |
|                  | 3. Meet the ASTM Test                                                     |  |
|                  |                                                                           |  |
|                  | 1. Various designs and sizes for selection                                |  |
|                  | 2 Any color painted, cool, plating, laser model Processing cutter         |  |
| For your choice  | 3. Special package as shrink film, color gift box, white gift box, etc.   |  |
|                  | 4. We are the exclusive employee of quality control                       |  |
|                  | 5. We have a professional workshop and warehouse for ensure delivery time |  |

| Capacity | 120ml |
|----------|-------|
| weight   | 201g  |