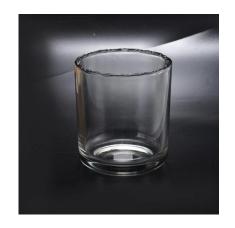

| 3. Meet the ASTM Test                                                     |  |
|                  |                                                                           |  |
|                  | 1. Various designs and sizes for selection                                |  |
|                  | 2 Any color painted, cool, plating, laser model Processing cutter         |  |
| For your choice  | 3. Special package as shrink film, color gift box, white gift box, etc.   |  |
|                  | 4. We are the exclusive employee of quality control                       |  |
|                  | 5. We have a professional workshop and warehouse for ensure delivery time |  |







| Capacity | 120ml |
|----------|-------|
| weight   | 201g  |



















# Similar Products Link







### unique home decor lace lace holders

### solid color diamond glass candle holders

### home decor glass square candle holder



## SAMPLE ROOM







#### Features a glass-blown moon

- 1. Benefits, including number of molds, machinery, surface effects, colors, etc.
- 2. Quality control is difficult and tolerant of size, weight and larger shape.
- 3. The price is high and the product is limited to special glass techniques.

#### How to apply

- 1. Use it under the guidance of an adult
- 2. Wash with pure water or boil before use
- 3. Do not touch the edge of the glass, try to take the bottom or handle it

#### **Precautions**

- 1. Beer, red wine, white wine, drinks or hot water will not be overcrowded
- 2. To avoid hurting your children, please put them in unreachable places
- 3