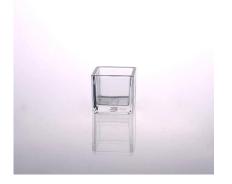

| 3. Meet the ASTM Test                                                     |  |
|                  |                                                                           |  |
|                  | 1. Various designs and sizes for selection                                |  |
|                  | 2 Any color painted, cool, plating, laser model Processing cutter         |  |
| For your choice  | 3. Special package as shrink film, color gift box, white gift box, etc.   |  |
|                  | 4. We are the exclusive employee of quality control                       |  |
|                  | 5. We have a professional workshop and warehouse for ensure delivery time |  |







| Capacity | 120ml |
|----------|-------|
| weight   | 201g  |



















# Similar Products Link







### unique home decor lace lace holders

### solid color diamond glass candle holders

### home decor glass square candle holder



## SAMPLE ROOM







#### Features a glass-blown moon

- 1. Benefits, including number of molds, machinery, surface effects, colors, etc.
- 2. Quality control is difficult and tolerant of size, weight and larger shape.
- 3. The price is high and the product is limited to special glass techniques.

#### How to apply

- 1. Use it under the guidance of an adult
- 2. Wash with pure water or boil before use
- 3. Do not touch the edge of the glass, try to take the bottom or handle it

#### **Precautions**

- 1. Beer, red wine, white wine, drinks or hot water will not be overcrowded
- 2. To avoid hurting your children, please put them in unreachable places
- 3. Do