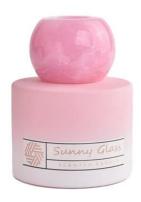

#### hot sales 120ml reed glass diffuser bottle

| Item number.     | SGLG2555                                                                  |  |
|------------------|---------------------------------------------------------------------------|--|
| Material         | high white glass                                                          |  |
| craft            | Machine made glass diffuser bottle                                        |  |
| Sample time      | 1. 5 days if there is glass shape and size                                |  |
|                  | 2. 15 days, if you need new shapes and sizes glass                        |  |
| Packing          | The usual packing, 4 pieces in the inner box, 48 pieces box               |  |
| Product Capacity | 500,000 ~ 1,000,000 pieces per month                                      |  |
| Delivery time    | Within 35 days after sampling and order confirmed                         |  |
| Payment terms    | 30% deposit by T / T in advance and balance against copy of B / L         |  |
| Delivery         | By sea, by air, through express and shipping agent acceptable             |  |
|                  | 1. Home decorations glass candle jar from high quality                    |  |
| Product Features | 2. Suitable for use at hotel, home, etc.                                  |  |
|                  | 3. Meet the ASTM Test                                                     |  |
|                  |                                                                           |  |
|                  | 1. Various designs and sizes for selection                                |  |
|                  | 2 Any color painted, cool, plating, laser model Processing cutter         |  |
| For your choice  | 3. Special package as shrink film, color gift box, white gift box, etc.   |  |
|                  | 4. We are the exclusive employee of quality control                       |  |
|                  | 5. We have a professional workshop and warehouse for ensure delivery time |  |

| Capacity | 120ml |
|----------|-------|
| weight   | 201g  |