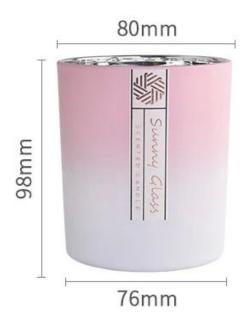

Product Features | 2. Suitable for use at hotel, home, etc.                                  |  |
|                  | 3. Meet the ASTM Test                                                     |  |
|                  |                                                                           |  |
|                  | 1. Various designs and sizes for selection                                |  |
|                  | 2 Any color painted, cool, plating, laser model Processing cutter         |  |
| For your choice  | 3. Special package as shrink film, color gift box, white gift box, etc.   |  |
|                  | 4. We are the exclusive employee of quality control                       |  |
|                  | 5. We have a professional workshop and warehouse for ensure delivery time |  |







| Capacity | 120ml |
|----------|-------|
| weight   | 201g  |



















# Similar Products Link







### unique home decor lace lace holders

### solid color diamond glass candle holders

### home decor glass square candle holder



## SAMPLE ROOM







#### Features a glass-blown moon

- 1. Benefits, including number of molds, machinery, surface effects, colors, etc.
- 2. Quality control is difficult and tolerant of size, weight and larger shape.
- 3. The price is high and the product is limited to special glass techniques.

#### How to apply

- 1. Use it under the guidance of an adult
- 2. Wash with pure water or boil before use
- 3. Do not touch the edge of the glass, try to take the bottom or handle it

#### **Precautions**

- 1. Beer, red wine, white wine, drinks or