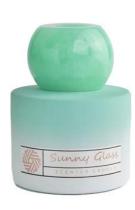

#### hot sales 120ml reed glass diffuser bottle

| Item number.     | SGLG2555                                                                  |  |
|------------------|---------------------------------------------------------------------------|--|
| Material         | high white glass                                                          |  |
| craft            | Machine made glass diffuser bottle                                        |  |
| Sample time      | 1. 5 days if there is glass shape and size                                |  |
|                  | 2. 15 days, if you need new shapes and sizes glass                        |  |
| Packing          | The usual packing, 4 pieces in the inner box, 48 pieces box               |  |
| Product Capacity | 500,000 ~ 1,000,000 pieces per month                                      |  |
| Delivery time    | Within 35 days after sampling and order confirmed                         |  |
| Payment terms    | 30% deposit by T / T in advance and balance against copy of B / L         |  |
| Delivery         | By sea, by air, through express and shipping agent acceptable             |  |
|                  | 1. Home decorations glass candle jar from high quality                    |  |
| Product Features | 2. Suitable for use at hotel, home, etc.                                  |  |
|                  | 3. Meet the ASTM Test                                                     |  |
|                  |                                                                           |  |
|                  | 1. Various designs and sizes for selection                                |  |
|                  | 2 Any color painted, cool, plating, laser model Processing cutter         |  |
| For your choice  | 3. Special package as shrink film, color gift box, white gift box, etc.   |  |
|                  | 4. We are the exclusive employee of quality control                       |  |
|                  | 5. We have a professional workshop and warehouse for ensure delivery time |  |

| Capacity | 120ml |
|----------|-------|
| weight   | 201g  |