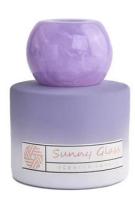

#### hot sales 120ml reed glass diffuser bottle

| Item number.     | SGLG2555                                                                  |  |
|------------------|---------------------------------------------------------------------------|--|
| Material         | high white glass                                                          |  |
| craft            | Machine made glass diffuser bottle                                        |  |
| Sample time      | 1. 5 days if there is glass shape and size                                |  |
|                  | 2. 15 days, if you need new shapes and sizes glass                        |  |
| Packing          | The usual packing, 4 pieces in the inner box, 48 pieces box               |  |
| Product Capacity | 500,000 ~ 1,000,000 pieces per month                                      |  |
| Delivery time    | Within 35 days after sampling and order confirmed                         |  |
| Payment terms    | 30% deposit by T / T in advance and balance against copy of B / L         |  |
| Delivery         | By sea, by air, through express and shipping agent acceptable             |  |
|                  | 1. Home decorations glass candle jar from high quality                    |  |
| Product Features | 2. Suitable for use at hotel, home, etc.                                  |  |
|                  | 3. Meet the ASTM Test                                                     |  |
|                  |                                                                           |  |
|                  | 1. Various designs and sizes for selection                                |  |
|                  | 2 Any color painted, cool, plating, laser model Processing cutter         |  |
| For your choice  | 3. Special package as shrink film, color gift box, white gift box, etc.   |  |
|                  | 4. We are the exclusive employee of quality control                       |  |
|                  | 5. We have a professional workshop and warehouse for ensure delivery time |  |

| Capacity | 120ml |
|----------|-------|
| weight   | 201g  |