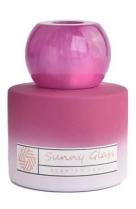

#### hot sales 120ml reed glass diffuser bottle

| Item number.     | SGLG2555                                                                  |  |
|------------------|---------------------------------------------------------------------------|--|
| Material         | high white glass                                                          |  |
| craft            | Machine made glass diffuser bottle                                        |  |
| Sample time      | 1. 5 days if there is glass shape and size                                |  |
|                  | 2. 15 days, if you need new shapes and sizes glass                        |  |
| Packing          | The usual packing, 4 pieces in the inner box, 48 pieces box               |  |
| Product Capacity | 500,000 ~ 1,000,000 pieces per month                                      |  |
| Delivery time    | Within 35 days after sampling and order confirmed                         |  |
| Payment terms    | 30% deposit by T / T in advance and balance against copy of B / L         |  |
| Delivery         | By sea, by air, through express and shipping agent acceptable             |  |
|                  | 1. Home decorations glass candle jar from high quality                    |  |
| Product Features | 2. Suitable for use at hotel, home, etc.                                  |  |
|                  | 3. Meet the ASTM Test                                                     |  |
|                  |                                                                           |  |
|                  | 1. Various designs and sizes for selection                                |  |
|                  | 2 Any color painted, cool, plating, laser model Processing cutter         |  |
| For your choice  | 3. Special package as shrink film, color gift box, white gift box, etc.   |  |
|                  | 4. We are the exclusive employee of quality control                       |  |
|                  | 5. We have a professional workshop and warehouse for ensure delivery time |  |

| Capacity | 120ml |
|----------|-------|
| weight   | 201g  |