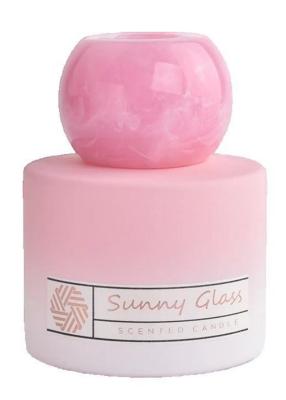

#### hot sales 120ml reed glass diffuser bottle

| Item number.     | SGLG2555                                                                  |  |
|------------------|---------------------------------------------------------------------------|--|
| Material         | high white glass                                                          |  |
| craft            | Machine made glass diffuser bottle                                        |  |
| Sample time      | 1. 5 days if there is glass shape and size                                |  |
|                  | 2. 15 days, if you need new shapes and sizes glass                        |  |
| Packing          | The usual packing, 4 pieces in the inner box, 48 pieces box               |  |
| Product Capacity | 500,000 ~ 1,000,000 pieces per month                                      |  |
| Delivery time    | Within 35 days after sampling and order confirmed                         |  |
| Payment terms    | 30% deposit by T / T in advance and balance against copy of B / L         |  |
| Delivery         | By sea, by air, through express and shipping agent acceptable             |  |
|                  | 1. Home decorations glass candle jar from high quality                    |  |
| Product Features | 2. Suitable for use at hotel, home, etc.                                  |  |
|                  | 3. Meet the ASTM Test                                                     |  |
|                  |                                                                           |  |
|                  | 1. Various designs and sizes for selection                                |  |
|                  | 2 Any color painted, cool, plating, laser model Processing cutter         |  |
| For your choice  | 3. Special package as shrink film, color gift box, white gift box, etc.   |  |
|                  | 4. We are the exclusive employee of quality control                       |  |
|                  | 5. We have a professional workshop and warehouse for ensure delivery time |  |

| Capacity | 120ml |
|----------|-------|
| weight   | 201g  |