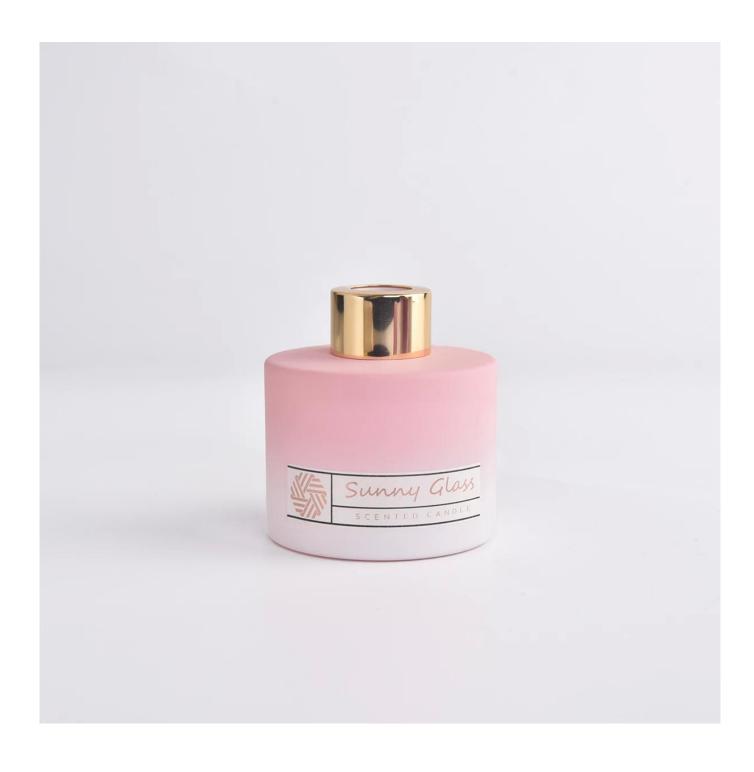

#### hot sales 120ml reed glass diffuser bottle

| Item number.     | SGLG2555                                                                  |  |
|------------------|---------------------------------------------------------------------------|--|
| Material         | high white glass                                                          |  |
| craft            | Machine made glass diffuser bottle                                        |  |
| Sample time      | 1. 5 days if there is glass shape and size                                |  |
|                  | 2. 15 days, if you need new shapes and sizes glass                        |  |
| Packing          | The usual packing, 4 pieces in the inner box, 48 pieces box               |  |
| Product Capacity | 500,000 ~ 1,000,000 pieces per month                                      |  |
| Delivery time    | Within 35 days after sampling and order confirmed                         |  |
| Payment terms    | 30% deposit by T / T in advance and balance against copy of B / L         |  |
| Delivery         | By sea, by air, through express and shipping agent acceptable             |  |
|                  | 1. Home decorations glass candle jar from high quality                    |  |
| Product Features | 2. Suitable for use at hotel, home, etc.                                  |  |
|                  | 3. Meet the ASTM Test                                                     |  |
|                  |                                                                           |  |
|                  | 1. Various designs and sizes for selection                                |  |
|                  | 2 Any color painted, cool, plating, laser model Processing cutter         |  |
| For your choice  | 3. Special package as shrink film, color gift box, white gift box, etc.   |  |
|                  | 4. We are the exclusive employee of quality control                       |  |
|                  | 5. We have a professional workshop and warehouse for ensure delivery time |  |

| Capacity | 120ml |
|----------|-------|
| weight   | 201g  |