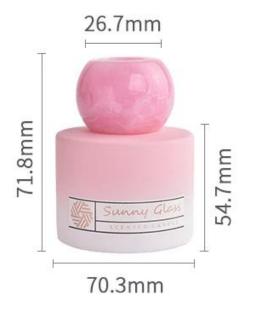

#### hot sales 120ml reed glass diffuser bottle

| Item number.     | SGLG2555                                                                  |  |
|------------------|---------------------------------------------------------------------------|--|
| Material         | high white glass                                                          |  |
| craft            | Machine made glass diffuser bottle                                        |  |
| Sample time      | 1. 5 days if there is glass shape and size                                |  |
|                  | 2. 15 days, if you need new shapes and sizes glass                        |  |
| Packing          | The usual packing, 4 pieces in the inner box, 48 pieces box               |  |
| Product Capacity | 500,000 ~ 1,000,000 pieces per month                                      |  |
| Delivery time    | Within 35 days after sampling and order confirmed                         |  |
| Payment terms    | 30% deposit by T / T in advance and balance against copy of B / L         |  |
| Delivery         | By sea, by air, through express and shipping agent acceptable             |  |
|                  | 1. Home decorations glass candle jar from high quality                    |  |
| Product Features | 2. Suitable for use at hotel, home, etc.                                  |  |
|                  | 3. Meet the ASTM Test                                                     |  |
|                  |                                                                           |  |
|                  | 1. Various designs and sizes for selection                                |  |
|                  | 2 Any color painted, cool, plating, laser model Processing cutter         |  |
| For your choice  | 3. Special package as shrink film, color gift box, white gift box, etc.   |  |
|                  | 4. We are the exclusive employee of quality control                       |  |
|                  | 5. We have a professional workshop and warehouse for ensure delivery time |  |