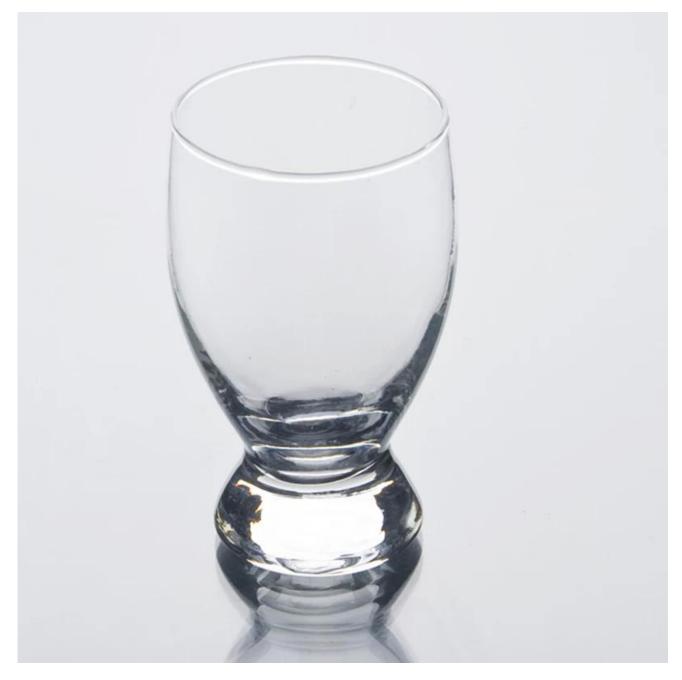

## **Product Photo:**

## **Product Details:**

| Item No.         | SF003                                                                                                                                                                                                                                                                                                                                                                         |
|------------------|-------------------------------------------------------------------------------------------------------------------------------------------------------------------------------------------------------------------------------------------------------------------------------------------------------------------------------------------------------------------------------|
| Material         | High white glass                                                                                                                                                                                                                                                                                                                                                              |
| Process          | Machine blown glass                                                                                                                                                                                                                                                                                                                                                           |
| Samples time     | 1. 5 days if at exit shaped and size of glass.                                                                                                                                                                                                                                                                                                                                |
|                  | 2.15 days if need new shape or size of glass.                                                                                                                                                                                                                                                                                                                                 |
| Packing          | Normal packing,24or 36pcs into export carton, carton with cardboard divider                                                                                                                                                                                                                                                                                                   |
| Product Capacity | 500,000~1,000,000 pcs per month                                                                                                                                                                                                                                                                                                                                               |
| Delivery time    | Within 35 days after the sample and order confirmed                                                                                                                                                                                                                                                                                                                           |
| Payment terms    | 30% deposit by T/T in advance and the balance against the copy of B/L                                                                                                                                                                                                                                                                                                         |
| Shipment         | By sea, byair, by Express and your shipping agent is acceptable                                                                                                                                                                                                                                                                                                               |
| Product Features | <ol> <li>Machine blown beer glass</li> <li>Suitable for used in pub, hotel, restaurants, etc.</li> <li>It is eco-friendly.</li> <li>meet CE &amp; FDA test</li> </ol>                                                                                                                                                                                                         |
| For your choices | <ul> <li>1.Different designs and sizes for choice.</li> <li>2.Any color painted,frost,electroplate,pattern laser carver processing.</li> <li>3. Special package like shrink wrap, color gift box, white gift box etc.</li> <li>4.We have exclusive workers for quality control.</li> <li>5.We have professional workshop and warehouse to ensure the delivery time</li> </ul> |