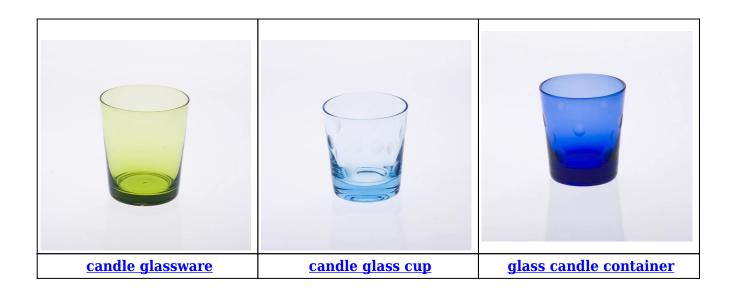

ures | <ol> <li>Handmade glass candle holder with high quality</li> <li>Suitable for used in church, home,, etc.</li> <li>It is eco-friendly.</li> <li>meet CE &amp; FDA test</li> </ol>                                                                                                                                                                                     |
| For your choices | <ol> <li>Different designs and sizes for choice.</li> <li>Any color painted, frost, electroplate, pattern laser carver processing;</li> <li>Special package like shrink wrap, color gift box, white gift box etc.</li> <li>We have exclusive workers for quality control.</li> <li>We have professional workshop and warehouse to ensure the delivery time</li> </ol> |

## **Product Photo:**



## **Related Products:**



## **Company Show:**



**Factory Show:** 



For more **glass candle holder** or any glassware

please visit our website: http://www.okcandle.com/

Or here may help you know more about us: FAQ