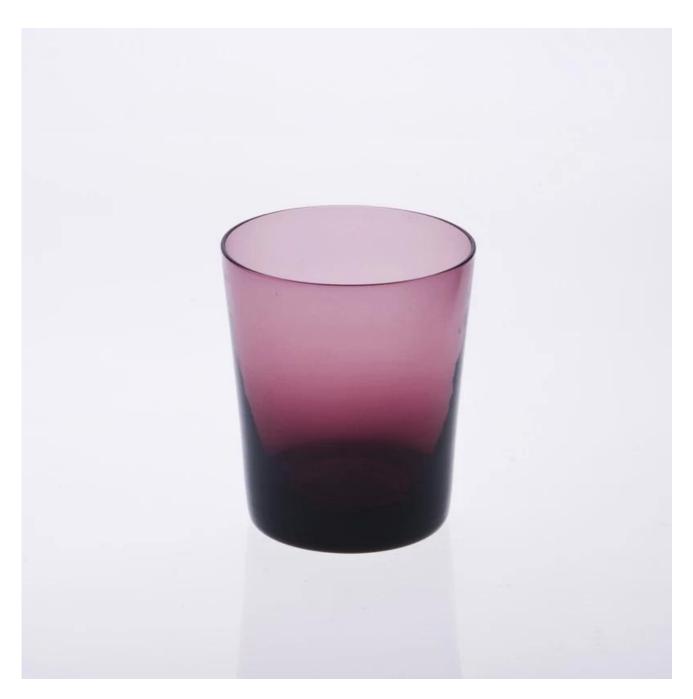

|
| Product Features | <ol> <li>Handmade glass candle holder with high quality</li> <li>Suitable for used in church, home,, etc.</li> <li>It is eco-friendly.</li> <li>meet CE &amp; FDA test</li> </ol>                                                                                                                                                                                     |
| For your choices | <ol> <li>Different designs and sizes for choice.</li> <li>Any color painted, frost, electroplate, pattern laser carver processing;</li> <li>Special package like shrink wrap, color gift box, white gift box etc.</li> <li>We have exclusive workers for quality control.</li> <li>We have professional workshop and warehouse to ensure the delivery time</li> </ol> |

## **Product Photo:**



## **Related Products:**



## **Company Show:**



**Factory Show:** 



For more **glass candle holder** or any glassware

please visit our website: http://www.okcandle.com/

Or here may help you know more about us: FAQ