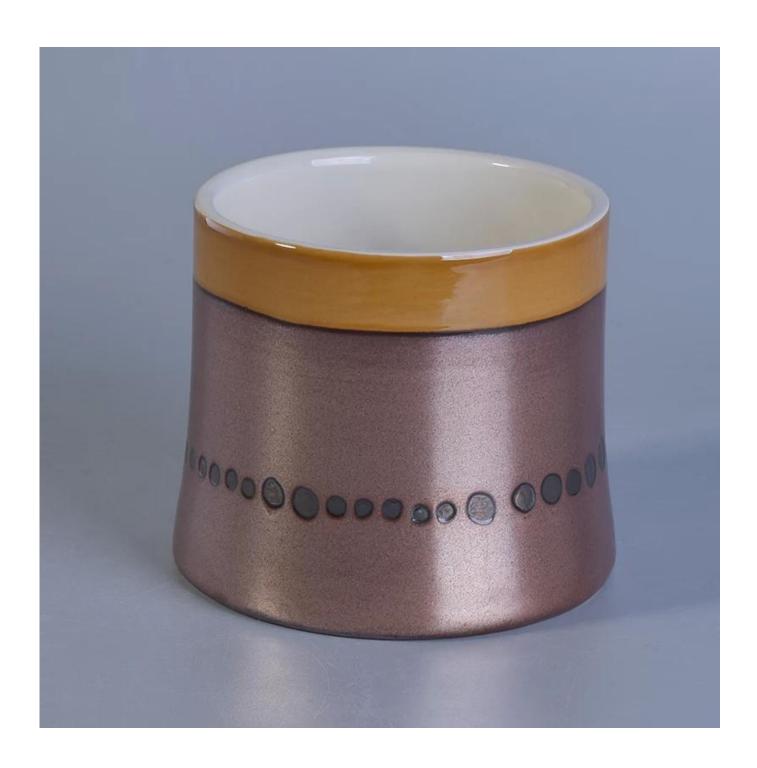

## home made metalize ceramic candle jars

| Item number.             | SGTX17060905C                                                                                                                                                                                                                 |
|--------------------------|-------------------------------------------------------------------------------------------------------------------------------------------------------------------------------------------------------------------------------|
| Material                 | Ceramic                                                                                                                                                                                                                       |
| Craft                    | ceramic jar                                                                                                                                                                                                                   |
| Samples time             | <ol> <li>5 days if there is a exist and size of the ceramic</li> <li>15 days, if you need a new shape and size ceramic</li> </ol>                                                                                             |
| Product Capacity         | 500,000 ~ 1,000,000 pieces per month                                                                                                                                                                                          |
| The Features of products | <ol> <li>Hand made ceramic candle jar</li> <li>Suitable for use in hotel, house, etc.</li> <li>This eco-friendly.</li> <li>Meet FDA test; ASTM; CA 65 test</li> </ol>                                                         |
| Delivery time            | <ol> <li>Within 35 days after the sample and in order confirmed.</li> <li>Within 10 days if we have goods in stock</li> </ol>                                                                                                 |
| Payment Terms            | 1. 30% deposit by T / T in advance, the balance after showing the copy of B / L 2. L/C, Escrow, T/T and Western Union can be acceptable, but different countries different payment terms.                                     |
| Packing & Shiping<br>way | <ol> <li>Normal packing, 24pcs,36pcs or 48pcs into export carton,carton with cardboard divider. Export with egg divider</li> <li>By sea, by air, by express and the delivery agent acceptable as your requirement.</li> </ol> |