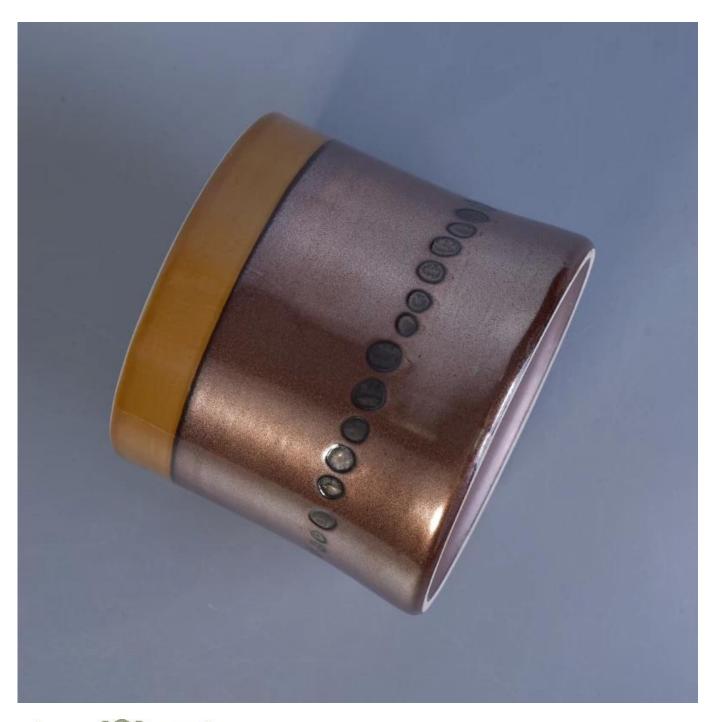

## home made metalize ceramic candle jars

| Item number.             | SGTX17060905C                                                                                                                                                                                                                 |
|--------------------------|-------------------------------------------------------------------------------------------------------------------------------------------------------------------------------------------------------------------------------|
| Material                 | Ceramic                                                                                                                                                                                                                       |
| Craft                    | ceramic jar                                                                                                                                                                                                                   |
| Samples time             | <ol> <li>5 days if there is a exist and size of the ceramic</li> <li>15 days, if you need a new shape and size ceramic</li> </ol>                                                                                             |
| Product Capacity         | 500,000 ~ 1,000,000 pieces per month                                                                                                                                                                                          |
| The Features of products | <ol> <li>Hand made ceramic candle jar</li> <li>Suitable for use in hotel, house, etc.</li> <li>This eco-friendly.</li> <li>Meet FDA test; ASTM; CA 65 test</li> </ol>                                                         |
| Delivery time            | <ol> <li>Within 35 days after the sample and in order confirmed.</li> <li>Within 10 days if we have goods in stock</li> </ol>                                                                                                 |
| Payment Terms            | 1. 30% deposit by T / T in advance, the balance after showing the copy of B / L 2. L/C, Escrow, T/T and Western Union can be acceptable, but different countries different payment terms.                                     |
| Packing & Shiping<br>way | <ol> <li>Normal packing, 24pcs,36pcs or 48pcs into export carton,carton with cardboard divider. Export with egg divider</li> <li>By sea, by air, by express and the delivery agent acceptable as your requirement.</li> </ol> |