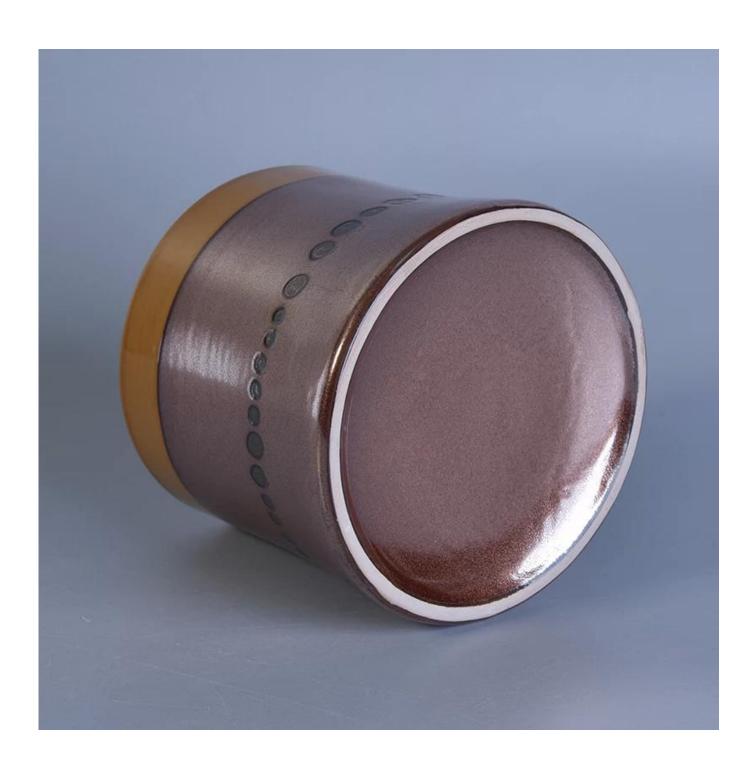

## home made metalize ceramic candle jars

| Item number.             | SGTX17060905C                                                                                                                                                                                                                 |
|--------------------------|-------------------------------------------------------------------------------------------------------------------------------------------------------------------------------------------------------------------------------|
| Material                 | Ceramic                                                                                                                                                                                                                       |
| Craft                    | ceramic jar                                                                                                                                                                                                                   |
| Samples time             | <ol> <li>5 days if there is a exist and size of the ceramic</li> <li>15 days, if you need a new shape and size ceramic</li> </ol>                                                                                             |
| Product Capacity         | 500,000 ~ 1,000,000 pieces per month                                                                                                                                                                                          |
| The Features of products | <ol> <li>Hand made ceramic candle jar</li> <li>Suitable for use in hotel, house, etc.</li> <li>This eco-friendly.</li> <li>Meet FDA test; ASTM; CA 65 test</li> </ol>                                                         |
| Delivery time            | <ol> <li>Within 35 days after the sample and in order confirmed.</li> <li>Within 10 days if we have goods in stock</li> </ol>                                                                                                 |
| Payment Terms            | 1. 30% deposit by T / T in advance, the balance after showing the copy of B / L 2. L/C, Escrow, T/T and Western Union can be acceptable, but different countries different payment terms.                                     |
| Packing & Shiping<br>way | <ol> <li>Normal packing, 24pcs,36pcs or 48pcs into export carton,carton with cardboard divider. Export with egg divider</li> <li>By sea, by air, by express and the delivery agent acceptable as your requirement.</li> </ol> |