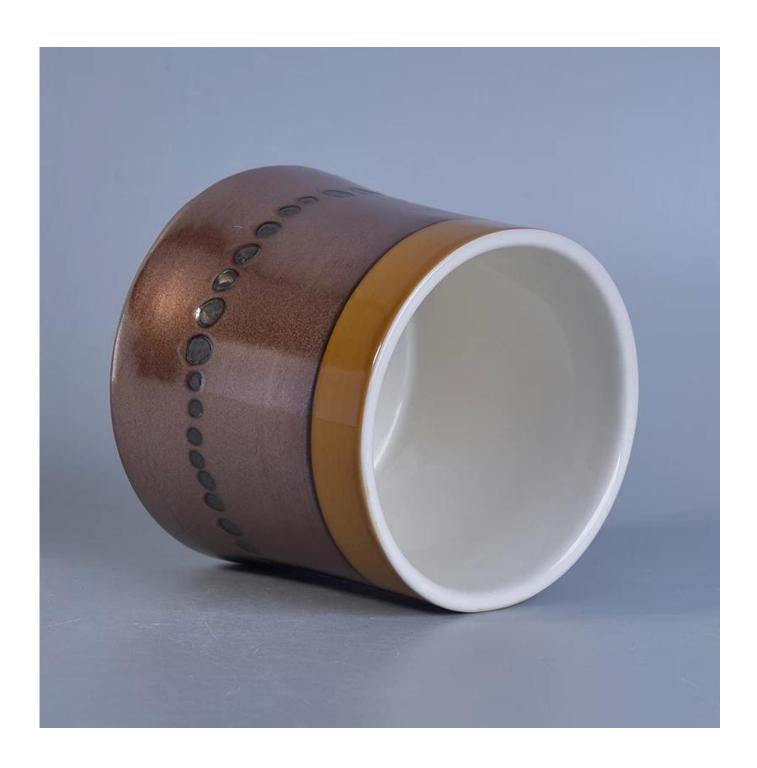

## home made metalize ceramic candle jars

| Item number.             | SGTX17060905C                                                                                                                                                                                                                 |
|--------------------------|-------------------------------------------------------------------------------------------------------------------------------------------------------------------------------------------------------------------------------|
| Material                 | Ceramic                                                                                                                                                                                                                       |
| Craft                    | ceramic jar                                                                                                                                                                                                                   |
| Samples time             | <ol> <li>5 days if there is a exist and size of the ceramic</li> <li>15 days, if you need a new shape and size ceramic</li> </ol>                                                                                             |
| Product Capacity         | 500,000 ~ 1,000,000 pieces per month                                                                                                                                                                                          |
| The Features of products | <ol> <li>Hand made ceramic candle jar</li> <li>Suitable for use in hotel, house, etc.</li> <li>This eco-friendly.</li> <li>Meet FDA test; ASTM; CA 65 test</li> </ol>                                                         |
| Delivery time            | <ol> <li>Within 35 days after the sample and in order confirmed.</li> <li>Within 10 days if we have goods in stock</li> </ol>                                                                                                 |
| Payment Terms            | 1. 30% deposit by T / T in advance, the balance after showing the copy of B / L 2. L/C, Escrow, T/T and Western Union can be acceptable, but different countries different payment terms.                                     |
| Packing & Shiping<br>way | <ol> <li>Normal packing, 24pcs,36pcs or 48pcs into export carton,carton with cardboard divider. Export with egg divider</li> <li>By sea, by air, by express and the delivery agent acceptable as your requirement.</li> </ol> |