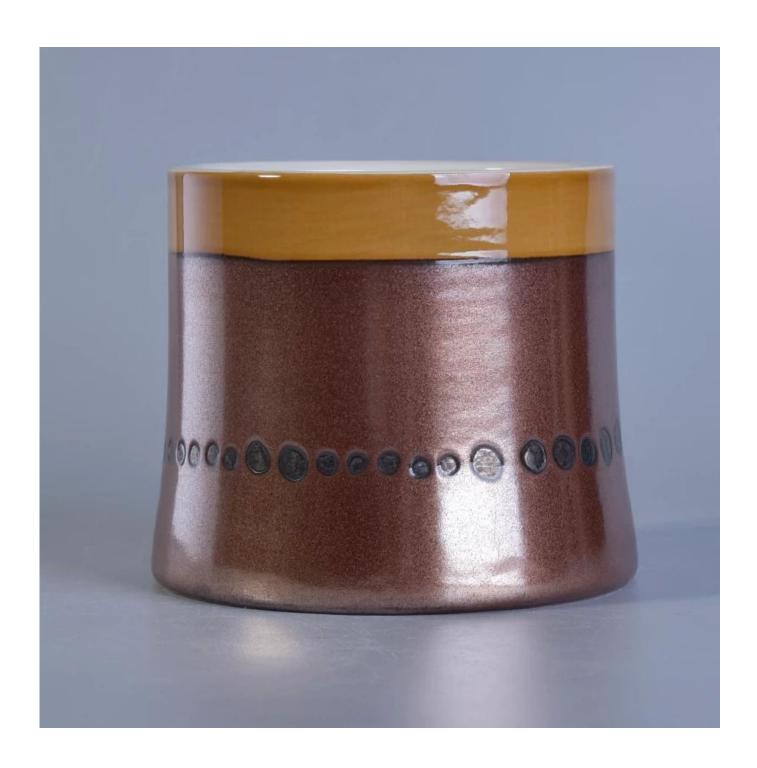

## home made metalize ceramic candle jars

| Item number.             | SGTX17060905C                                                                                                                                                                                                                 |
|--------------------------|-------------------------------------------------------------------------------------------------------------------------------------------------------------------------------------------------------------------------------|
| Material                 | Ceramic                                                                                                                                                                                                                       |
| Craft                    | ceramic jar                                                                                                                                                                                                                   |
| Samples time             | <ol> <li>5 days if there is a exist and size of the ceramic</li> <li>15 days, if you need a new shape and size ceramic</li> </ol>                                                                                             |
| Product Capacity         | 500,000 ~ 1,000,000 pieces per month                                                                                                                                                                                          |
| The Features of products | <ol> <li>Hand made ceramic candle jar</li> <li>Suitable for use in hotel, house, etc.</li> <li>This eco-friendly.</li> <li>Meet FDA test; ASTM; CA 65 test</li> </ol>                                                         |
| Delivery time            | <ol> <li>Within 35 days after the sample and in order confirmed.</li> <li>Within 10 days if we have goods in stock</li> </ol>                                                                                                 |
| Payment Terms            | 1. 30% deposit by T / T in advance, the balance after showing the copy of B / L 2. L/C, Escrow, T/T and Western Union can be acceptable, but different countries different payment terms.                                     |
| Packing & Shiping<br>way | <ol> <li>Normal packing, 24pcs,36pcs or 48pcs into export carton,carton with cardboard divider. Export with egg divider</li> <li>By sea, by air, by express and the delivery agent acceptable as your requirement.</li> </ol> |