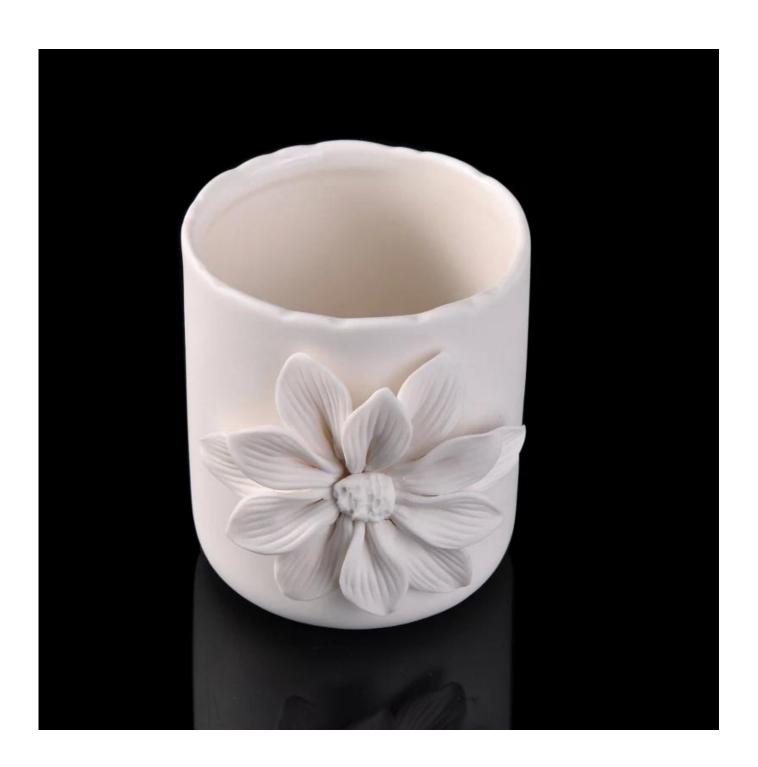

### home decor white ceramic flower candle holder

| Item number.             | SGJF16062305                                                                                                                                                                                            |
|--------------------------|---------------------------------------------------------------------------------------------------------------------------------------------------------------------------------------------------------|
| Material                 | Ceramic                                                                                                                                                                                                 |
| Craft                    | hand made white ceramic flower candle holder                                                                                                                                                            |
| Samples time             | 1. 5 days if there is a form and size of the ceramic                                                                                                                                                    |
|                          | 2. 15 days, if you need a new shape and size ceramic                                                                                                                                                    |
| Product Capacity         | 500,000 ~ 1,000,000 pieces per month                                                                                                                                                                    |
| The Features of products | <ol> <li>Hand made white ceramic flower candle holder from high quality.</li> <li>Suitable for use in hotel, house, etc.</li> <li>This eco-friendly.</li> <li>Meet FDA test; AMP; CA 65 test</li> </ol> |