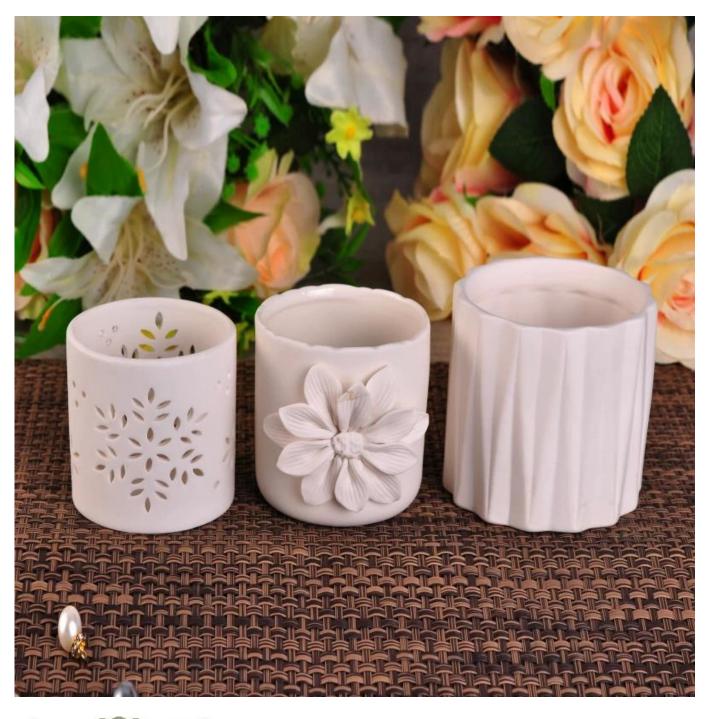

### home decor white ceramic flower candle holder

| Item number.             | SGJF16062305                                                                                                                                                                                            |
|--------------------------|---------------------------------------------------------------------------------------------------------------------------------------------------------------------------------------------------------|
| Material                 | Ceramic                                                                                                                                                                                                 |
| Craft                    | hand made white ceramic flower candle holder                                                                                                                                                            |
| Samples time             | 1. 5 days if there is a form and size of the ceramic                                                                                                                                                    |
|                          | 2. 15 days, if you need a new shape and size ceramic                                                                                                                                                    |
| Product Capacity         | 500,000 ~ 1,000,000 pieces per month                                                                                                                                                                    |
| The Features of products | <ol> <li>Hand made white ceramic flower candle holder from high quality.</li> <li>Suitable for use in hotel, house, etc.</li> <li>This eco-friendly.</li> <li>Meet FDA test; AMP; CA 65 test</li> </ol> |

#### **Usage of Product**

- 1. Ceramic canlde holders can be used in wedding decoration, home decoration, party,banquet ect,
- 2. This candle container is very great as a gorgeous centerpiece for an event
- 3. The pottery candle jars can decorate your indoors and outdoors with this delicated rose figure glass candle holder.
- 4. The ceramic candle vessel is wonderful gift as housewarmings and other events.