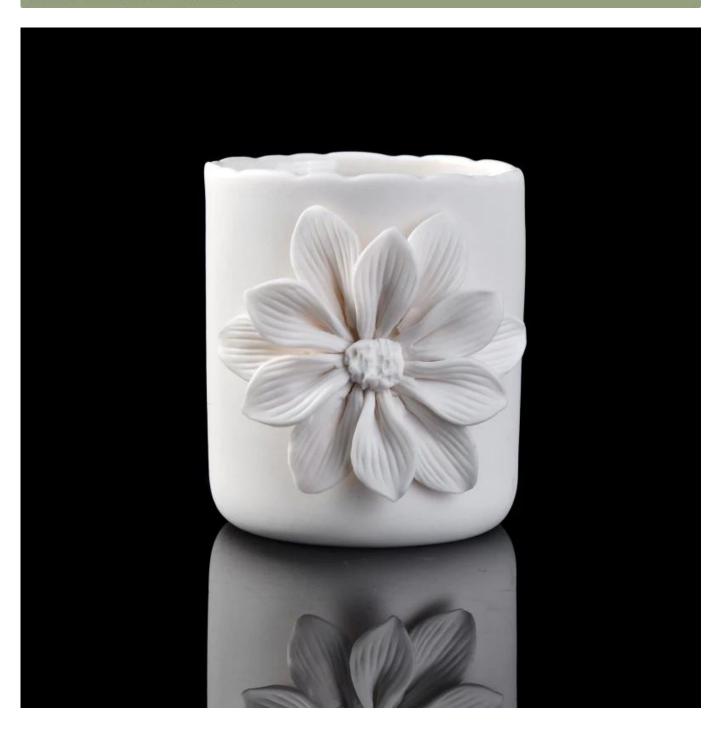

### home decor white ceramic flower candle holder

| Item number.             | SGJF16062305                                                                                                                                                                                            |
|--------------------------|---------------------------------------------------------------------------------------------------------------------------------------------------------------------------------------------------------|
| Material                 | Ceramic                                                                                                                                                                                                 |
| Craft                    | hand made white ceramic flower candle holder                                                                                                                                                            |
| Samples time             | 1. 5 days if there is a form and size of the ceramic                                                                                                                                                    |
|                          | 2. 15 days, if you need a new shape and size ceramic                                                                                                                                                    |
| Product Capacity         | 500,000 ~ 1,000,000 pieces per month                                                                                                                                                                    |
| The Features of products | <ol> <li>Hand made white ceramic flower candle holder from high quality.</li> <li>Suitable for use in hotel, house, etc.</li> <li>This eco-friendly.</li> <li>Meet FDA test; AMP; CA 65 test</li> </ol> |