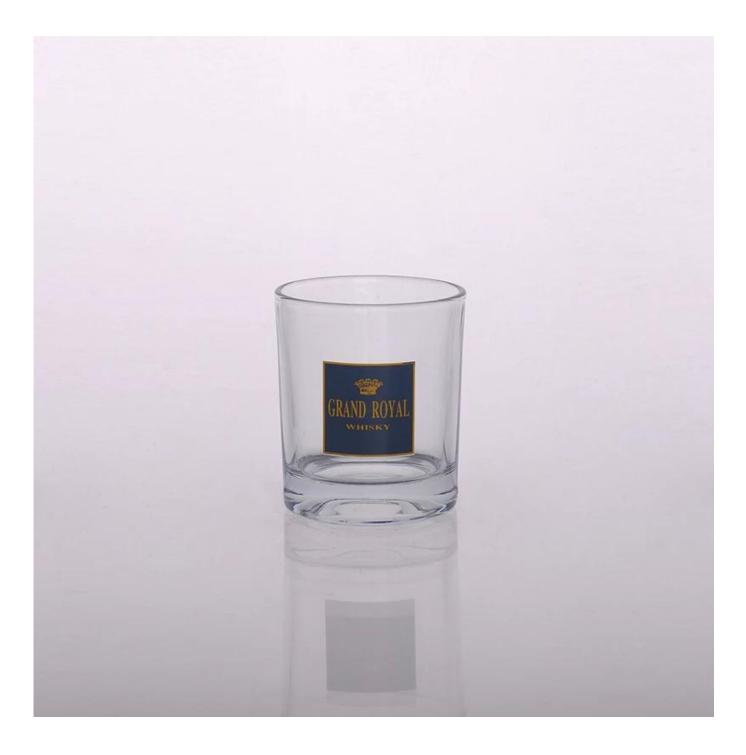

## Similar Products Link

colored glass candle cup

decoration glass candle holder

clear candlestick glass