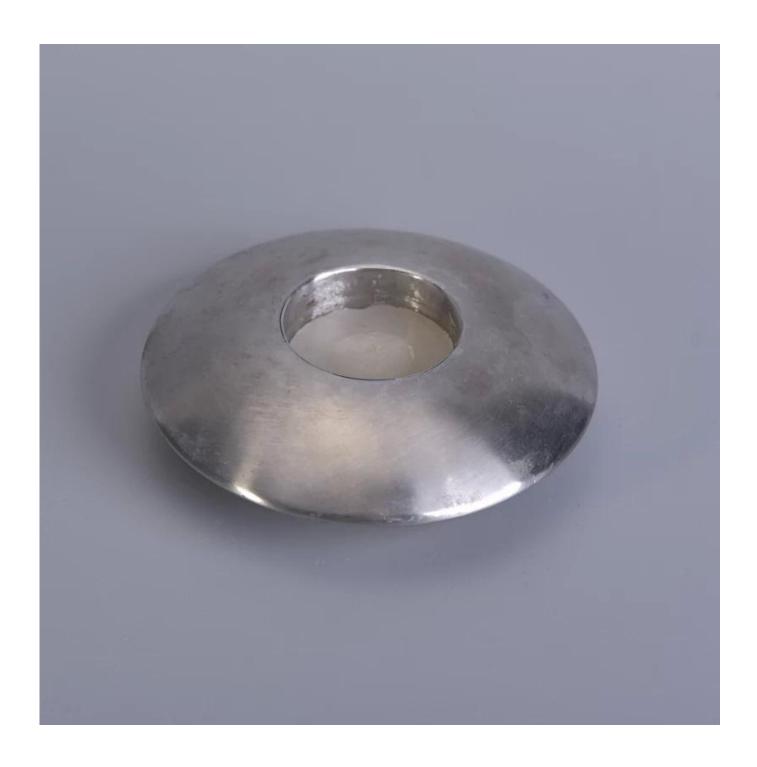

### home decor stainless steel tea light holders

| Item number.             | SGYB17031313                                                                                                                                    |
|--------------------------|-------------------------------------------------------------------------------------------------------------------------------------------------|
| Material                 | metal                                                                                                                                           |
| Craft                    | home decor stainless steel tea light holders                                                                                                    |
| Samples time             | <ol> <li>5 days if there is a form and size of the ceramic</li> <li>15 days, if you need a new shape and size ceramic</li> </ol>                |
| Product Capacity         | 500,000 ~ 1,000,000 pieces per month                                                                                                            |
| The Features of products | <ol> <li>metal copper candle jar</li> <li>Suitable for use in hotel, house, etc.</li> <li>This eco-friendly.</li> <li>Meet ASTM test</li> </ol> |