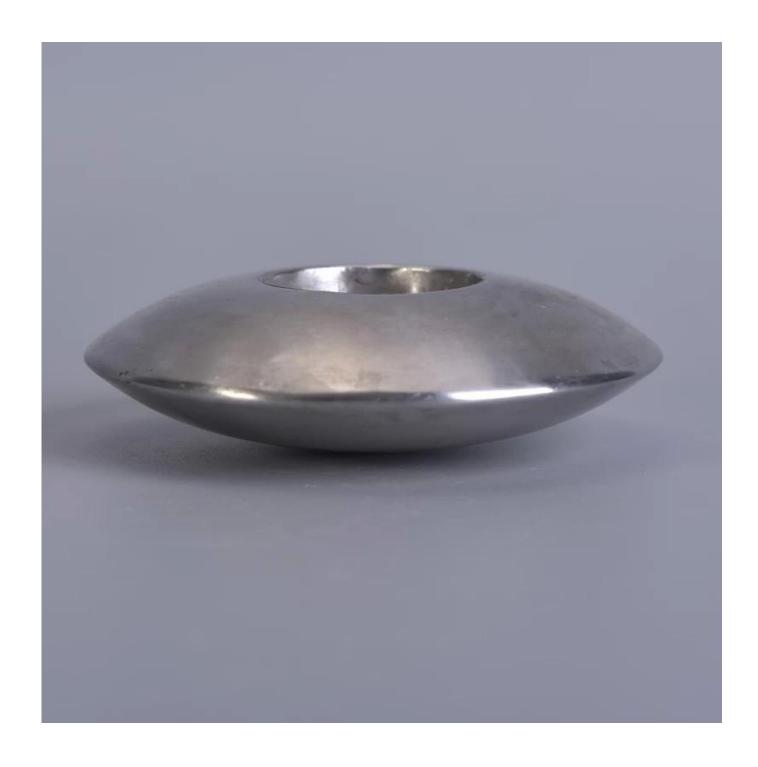

### home decor stainless steel tea light holders

| Item number.             | SGYB17031313                                                                                                                                    |
|--------------------------|-------------------------------------------------------------------------------------------------------------------------------------------------|
| Material                 | metal                                                                                                                                           |
| Craft                    | home decor stainless steel tea light holders                                                                                                    |
| Samples time             | <ol> <li>5 days if there is a form and size of the ceramic</li> <li>15 days, if you need a new shape and size ceramic</li> </ol>                |
| Product Capacity         | 500,000 ~ 1,000,000 pieces per month                                                                                                            |
| The Features of products | <ol> <li>metal copper candle jar</li> <li>Suitable for use in hotel, house, etc.</li> <li>This eco-friendly.</li> <li>Meet ASTM test</li> </ol> |