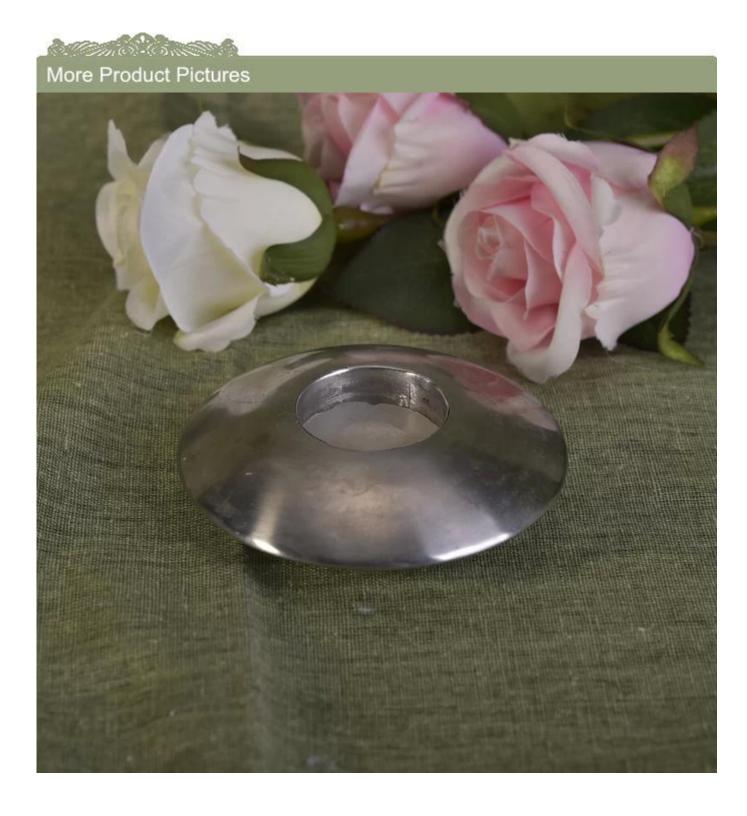

### home decor stainless steel tea light holders

| Item number.             | SGYB17031313                                                                                                                                    |
|--------------------------|-------------------------------------------------------------------------------------------------------------------------------------------------|
| Material                 | metal                                                                                                                                           |
| Craft                    | home decor stainless steel tea light holders                                                                                                    |
| Samples time             | <ol> <li>5 days if there is a form and size of the ceramic</li> <li>15 days, if you need a new shape and size ceramic</li> </ol>                |
| Product Capacity         | 500,000 ~ 1,000,000 pieces per month                                                                                                            |
| The Features of products | <ol> <li>metal copper candle jar</li> <li>Suitable for use in hotel, house, etc.</li> <li>This eco-friendly.</li> <li>Meet ASTM test</li> </ol> |