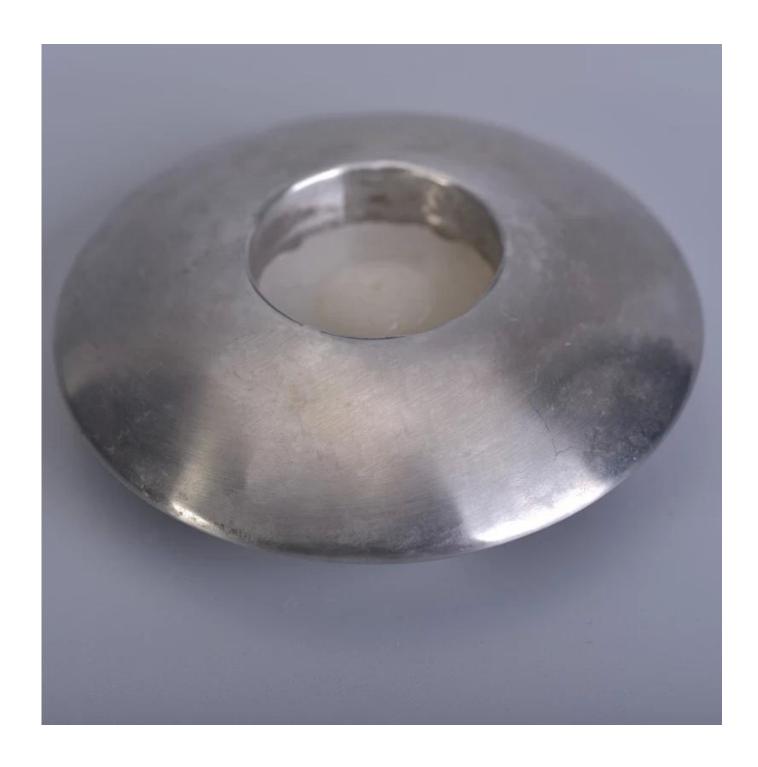

### home decor stainless steel tea light holders

| Item number.             | SGYB17031313                                                                                                                                    |
|--------------------------|-------------------------------------------------------------------------------------------------------------------------------------------------|
| Material                 | metal                                                                                                                                           |
| Craft                    | home decor stainless steel tea light holders                                                                                                    |
| Samples time             | <ol> <li>5 days if there is a form and size of the ceramic</li> <li>15 days, if you need a new shape and size ceramic</li> </ol>                |
| Product Capacity         | 500,000 ~ 1,000,000 pieces per month                                                                                                            |
| The Features of products | <ol> <li>metal copper candle jar</li> <li>Suitable for use in hotel, house, etc.</li> <li>This eco-friendly.</li> <li>Meet ASTM test</li> </ol> |