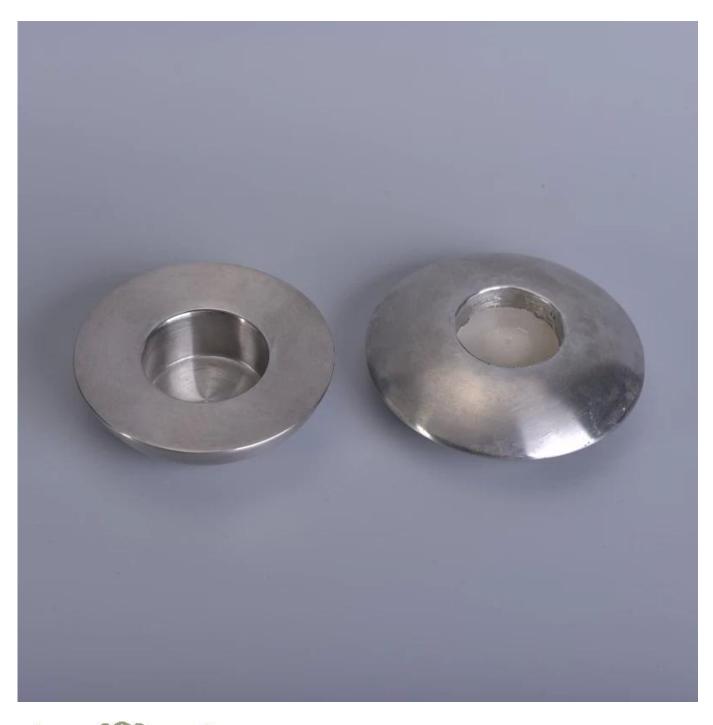

### home decor stainless steel tea light holders

| Item number.             | SGYB17031313                                                                                                                                    |
|--------------------------|-------------------------------------------------------------------------------------------------------------------------------------------------|
| Material                 | metal                                                                                                                                           |
| Craft                    | home decor stainless steel tea light holders                                                                                                    |
| Samples time             | <ol> <li>5 days if there is a form and size of the ceramic</li> <li>15 days, if you need a new shape and size ceramic</li> </ol>                |
| Product Capacity         | 500,000 ~ 1,000,000 pieces per month                                                                                                            |
| The Features of products | <ol> <li>metal copper candle jar</li> <li>Suitable for use in hotel, house, etc.</li> <li>This eco-friendly.</li> <li>Meet ASTM test</li> </ol> |