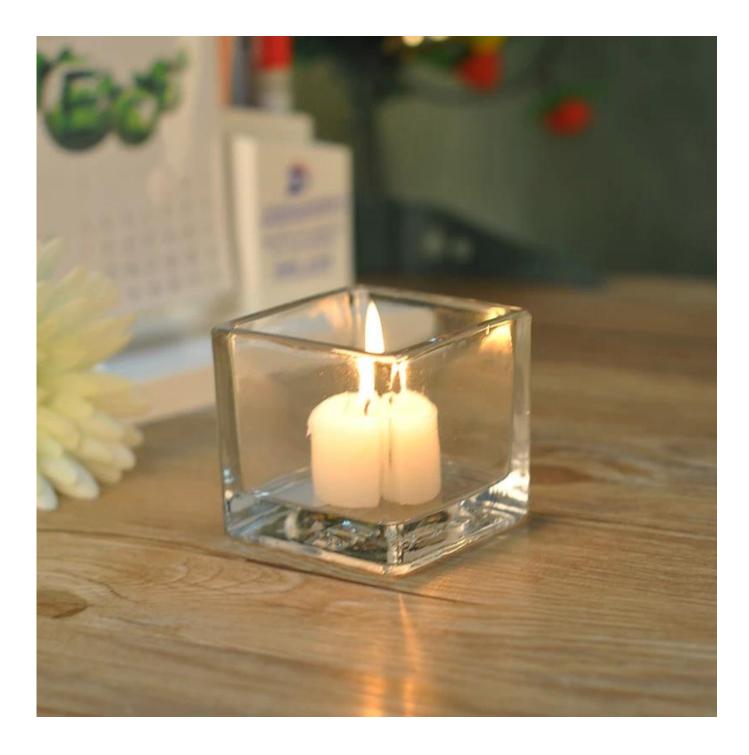

# square glass candle holders

home decor unique lace candle holder

<u>home decor unique</u> <u>embossed candle holders</u>

home decor square glass candle holders