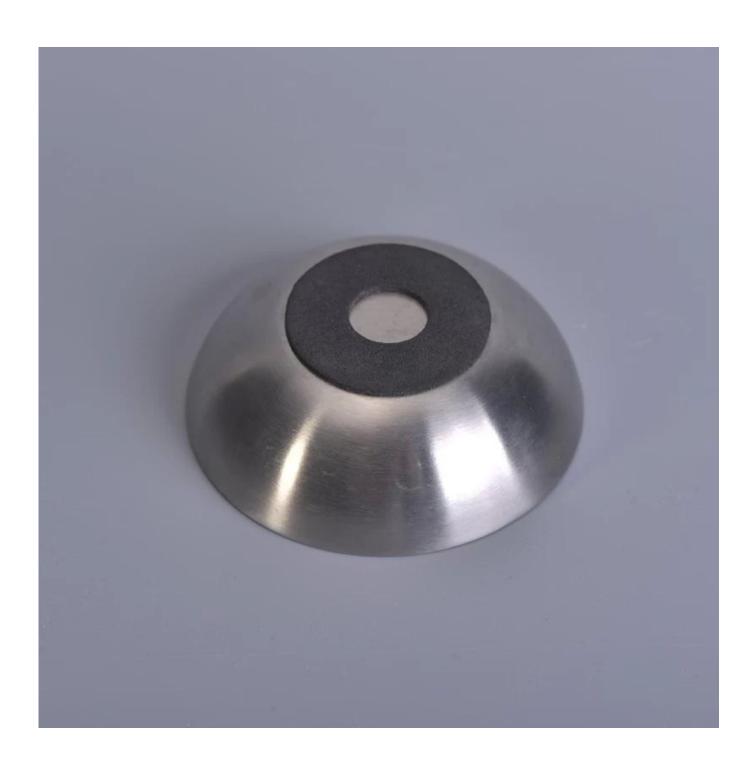

### home decor metal tealight candle holders

| Item number.             | SGYB17031312                                                       |
|--------------------------|--------------------------------------------------------------------|
| Material                 | metal                                                              |
| Craft                    | home decor metal tealight candle holder                            |
| Samples time             | 1. 5 days if there is a form and size of the ceramic               |
|                          | 2. 15 days, if you need a new shape and size ceramic               |
| Product Capacity         | 500,000 ~ 1,000,000 pieces per month                               |
|                          | metal copper candle jar     Suitable for use in hotel, house, etc. |
| The Features of products | 3. This eco-friendly.                                              |
|                          | 4. Meet ASTM test                                                  |
|                          |                                                                    |