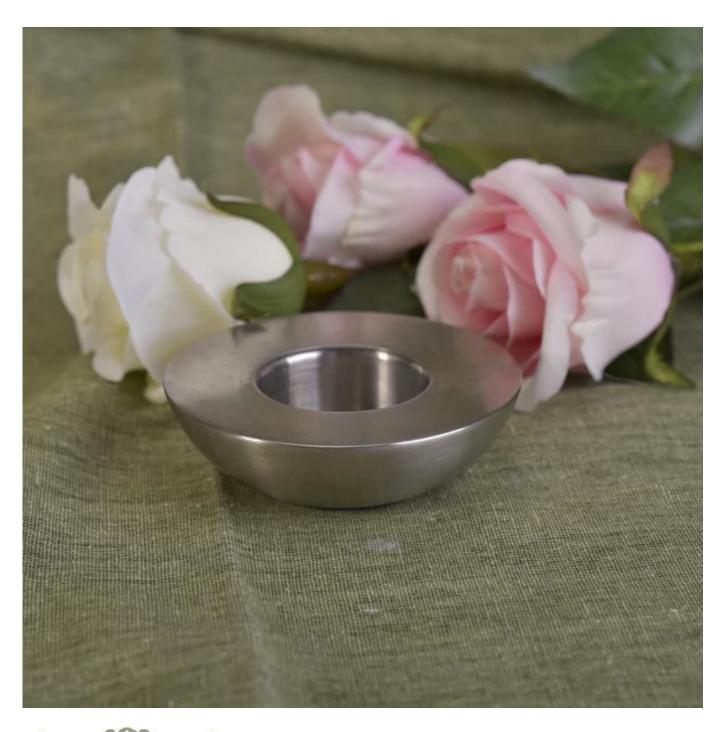

### home decor metal tealight candle holders

| Item number.             | SGYB17031312                                                       |
|--------------------------|--------------------------------------------------------------------|
| Material                 | metal                                                              |
| Craft                    | home decor metal tealight candle holder                            |
| Samples time             | 1. 5 days if there is a form and size of the ceramic               |
|                          | 2. 15 days, if you need a new shape and size ceramic               |
| Product Capacity         | 500,000 ~ 1,000,000 pieces per month                               |
|                          | metal copper candle jar     Suitable for use in hotel, house, etc. |
| The Features of products | 3. This eco-friendly.                                              |
|                          | 4. Meet ASTM test                                                  |
|                          |                                                                    |