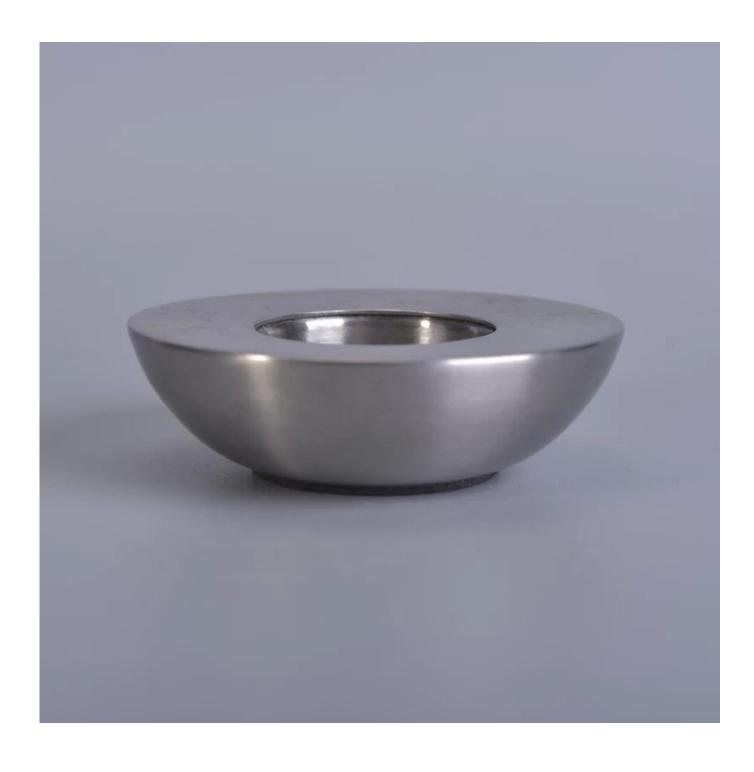

### home decor metal tealight candle holders

| Item number.             | SGYB17031312                                                       |
|--------------------------|--------------------------------------------------------------------|
| Material                 | metal                                                              |
| Craft                    | home decor metal tealight candle holder                            |
| Samples time             | 1. 5 days if there is a form and size of the ceramic               |
|                          | 2. 15 days, if you need a new shape and size ceramic               |
| Product Capacity         | 500,000 ~ 1,000,000 pieces per month                               |
|                          | metal copper candle jar     Suitable for use in hotel, house, etc. |
| The Features of products | 3. This eco-friendly.                                              |
|                          | 4. Meet ASTM test                                                  |
|                          |                                                                    |