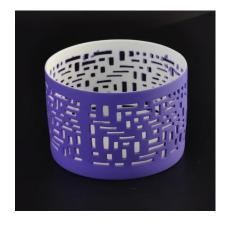

### home decor metal tealight candle holders

| Item number.             | SGYB17031312                                                       |
|--------------------------|--------------------------------------------------------------------|
| Material                 | metal                                                              |
| Craft                    | home decor metal tealight candle holder                            |
| Samples time             | 1. 5 days if there is a form and size of the ceramic               |
|                          | 2. 15 days, if you need a new shape and size ceramic               |
| Product Capacity         | 500,000 ~ 1,000,000 pieces per month                               |
|                          | metal copper candle jar     Suitable for use in hotel, house, etc. |
| The Features of products | 3. This eco-friendly.                                              |
|                          | 4. Meet ASTM test                                                  |
|                          |                                                                    |

#### **Usage of Product**

- 1. Ceramic canlde holders can be used in wedding decoration, home decoration, party,banquet ect,
- 2. This candle container is very great as a gorgeous centerpiece for an event
- 3. The pottery candle jars can decorate your indoors and outdoors with this delicated rose figure glass candle holder.
- 4. The ceramic candle vessel is wonderful gift as housewarmings and other events.