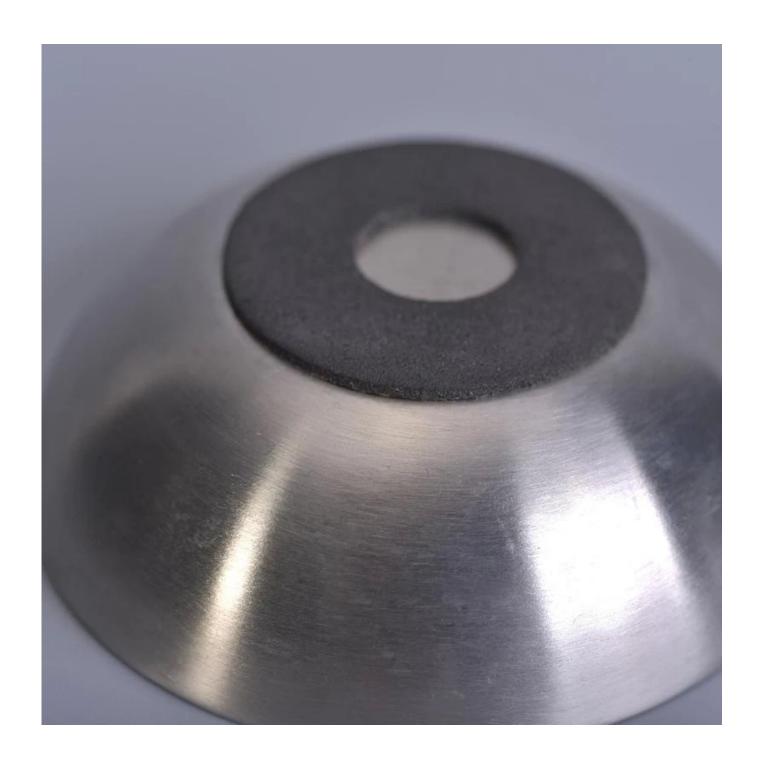

### home decor metal tealight candle holders

| Item number.             | SGYB17031312                                                       |
|--------------------------|--------------------------------------------------------------------|
| Material                 | metal                                                              |
| Craft                    | home decor metal tealight candle holder                            |
| Samples time             | 1. 5 days if there is a form and size of the ceramic               |
|                          | 2. 15 days, if you need a new shape and size ceramic               |
| Product Capacity         | 500,000 ~ 1,000,000 pieces per month                               |
|                          | metal copper candle jar     Suitable for use in hotel, house, etc. |
| The Features of products | 3. This eco-friendly.                                              |
|                          | 4. Meet ASTM test                                                  |
|                          |                                                                    |