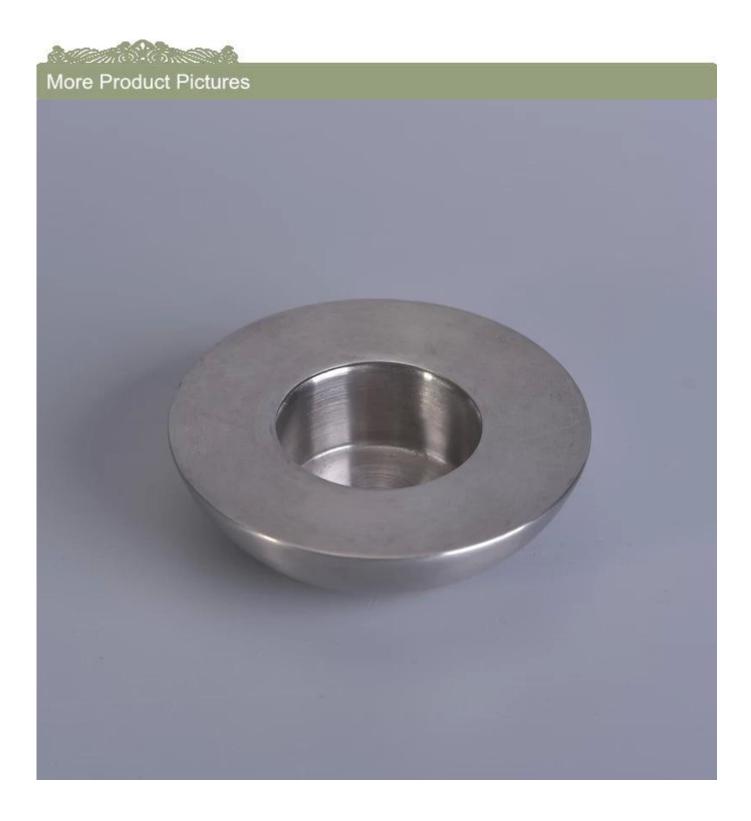

### home decor metal tealight candle holders

| Item number.             | SGYB17031312                                                       |
|--------------------------|--------------------------------------------------------------------|
| Material                 | metal                                                              |
| Craft                    | home decor metal tealight candle holder                            |
| Samples time             | 1. 5 days if there is a form and size of the ceramic               |
|                          | 2. 15 days, if you need a new shape and size ceramic               |
| Product Capacity         | 500,000 ~ 1,000,000 pieces per month                               |
|                          | metal copper candle jar     Suitable for use in hotel, house, etc. |
| The Features of products | 3. This eco-friendly.                                              |
|                          | 4. Meet ASTM test                                                  |
|                          |                                                                    |