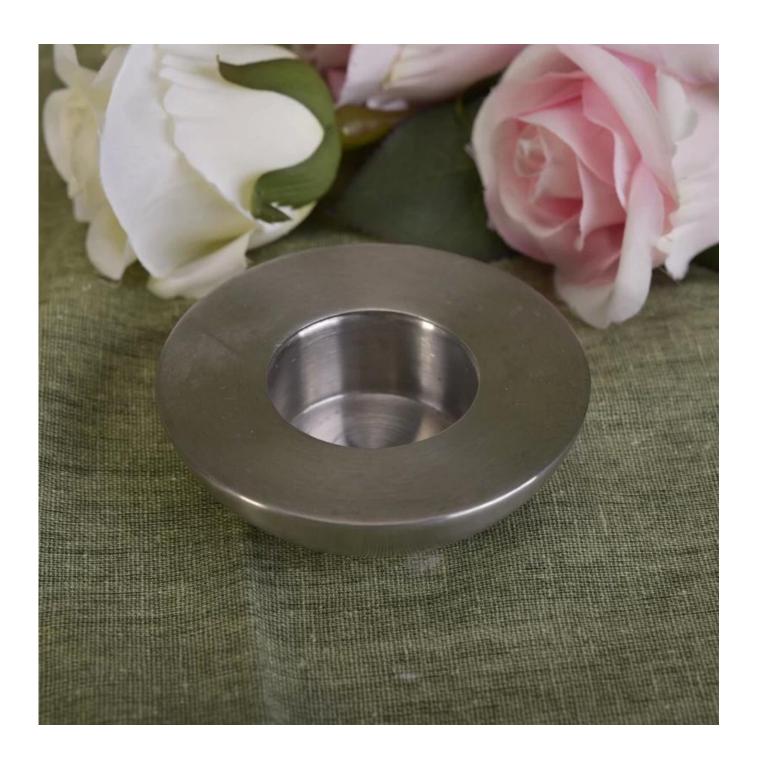

### home decor metal tealight candle holders

| Item number.             | SGYB17031312                                                       |
|--------------------------|--------------------------------------------------------------------|
| Material                 | metal                                                              |
| Craft                    | home decor metal tealight candle holder                            |
| Samples time             | 1. 5 days if there is a form and size of the ceramic               |
|                          | 2. 15 days, if you need a new shape and size ceramic               |
| Product Capacity         | 500,000 ~ 1,000,000 pieces per month                               |
|                          | metal copper candle jar     Suitable for use in hotel, house, etc. |
| The Features of products | 3. This eco-friendly.                                              |
|                          | 4. Meet ASTM test                                                  |
|                          |                                                                    |