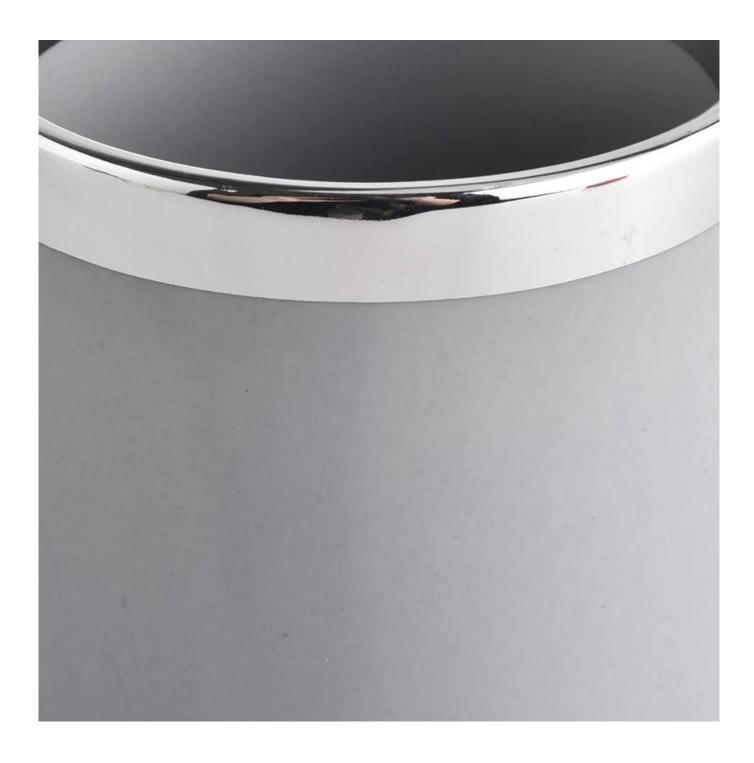

| product name | home decor round ceramic candle jar |
|--------------|-------------------------------------|
| Article      | SGXYT20090720                       |

| Cut it                  | Top dia: 88mm Bottom dia: 85mm Height: 98mm Weight: 310g Capacity: 390ml                                                                                                                                                  |
|-------------------------|---------------------------------------------------------------------------------------------------------------------------------------------------------------------------------------------------------------------------|
| Capacity                | candle holders of different sizes etc. It's available                                                                                                                                                                     |
| Sampling time           | 1.5 days if the shape and size of the products exist 2.15 days if you need a new shape and size of the products                                                                                                           |
| package                 | Regular security packing 24 pieces / 36 pieces / 48 pieces and so on for export carton with egg divider                                                                                                                   |
| MOQ                     | 3000pcs                                                                                                                                                                                                                   |
| Delivery time           | Within 55 days of order confirmation                                                                                                                                                                                      |
| Payment terms           | 30% deposit by T / T in advance, the balance after showing the copy of B / L $$                                                                                                                                           |
| Product characteristics | <ol> <li>High quality and competitive prices</li> <li>ASTM test</li> <li>Ecological</li> <li>It is widely aimed at weddings, parties, home, bars etc.</li> <li>ceramic contianer with transmutation decoration</li> </ol> |