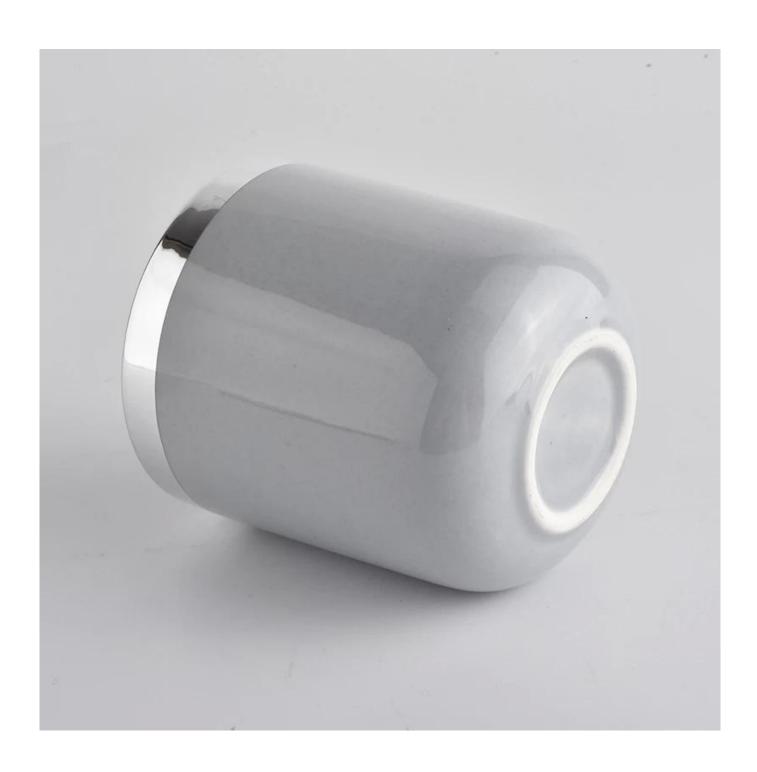

| product name | home decor round ceramic candle jar |
|--------------|-------------------------------------|
| Article      | SGXYT20090720                       |

| Cut it                  | Top dia: 88mm Bottom dia: 85mm Height: 98mm Weight: 310g Capacity: 390ml                                                                                                                                                  |
|-------------------------|---------------------------------------------------------------------------------------------------------------------------------------------------------------------------------------------------------------------------|
| Capacity                | candle holders of different sizes etc. It's available                                                                                                                                                                     |
| Sampling time           | 1.5 days if the shape and size of the products exist 2.15 days if you need a new shape and size of the products                                                                                                           |
| package                 | Regular security packing 24 pieces / 36 pieces / 48 pieces and so on for export carton with egg divider                                                                                                                   |
| MOQ                     | 3000pcs                                                                                                                                                                                                                   |
| Delivery time           | Within 55 days of order confirmation                                                                                                                                                                                      |
| Payment terms           | 30% deposit by T / T in advance, the balance after showing the copy of B / L $$                                                                                                                                           |
| Product characteristics | <ol> <li>High quality and competitive prices</li> <li>ASTM test</li> <li>Ecological</li> <li>It is widely aimed at weddings, parties, home, bars etc.</li> <li>ceramic contianer with transmutation decoration</li> </ol> |