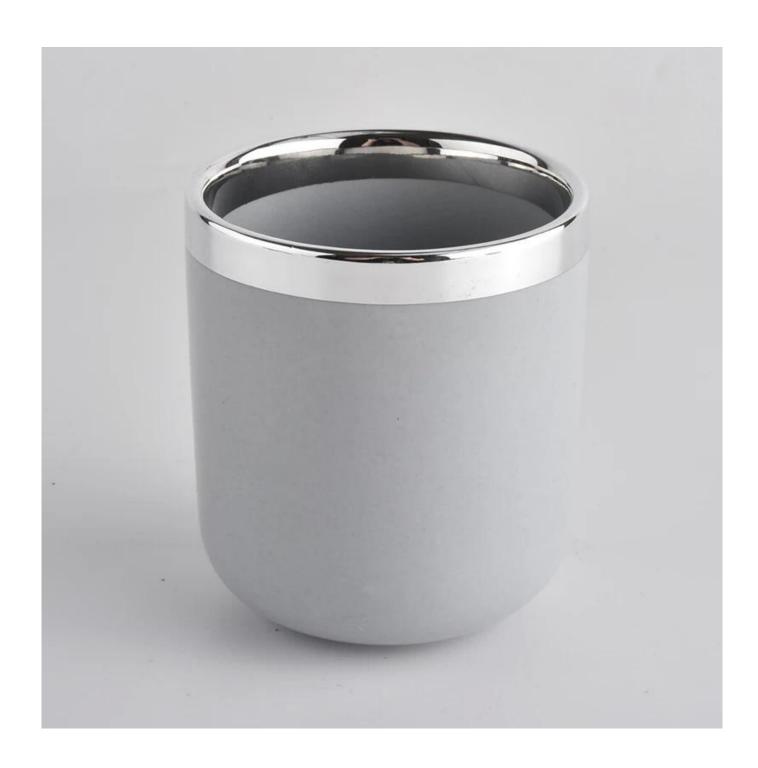

| product name | home decor round ceramic candle jar |
|--------------|-------------------------------------|
| Article      | SGXYT20090720                       |

| Cut it                  | Top dia: 88mm Bottom dia: 85mm Height: 98mm Weight: 310g Capacity: 390ml                                                                                                                                                  |
|-------------------------|---------------------------------------------------------------------------------------------------------------------------------------------------------------------------------------------------------------------------|
| Capacity                | candle holders of different sizes etc. It's available                                                                                                                                                                     |
| Sampling time           | 1.5 days if the shape and size of the products exist 2.15 days if you need a new shape and size of the products                                                                                                           |
| package                 | Regular security packing 24 pieces / 36 pieces / 48 pieces and so on for export carton with egg divider                                                                                                                   |
| MOQ                     | 3000pcs                                                                                                                                                                                                                   |
| Delivery time           | Within 55 days of order confirmation                                                                                                                                                                                      |
| Payment terms           | 30% deposit by T / T in advance, the balance after showing the copy of B / L $$                                                                                                                                           |
| Product characteristics | <ol> <li>High quality and competitive prices</li> <li>ASTM test</li> <li>Ecological</li> <li>It is widely aimed at weddings, parties, home, bars etc.</li> <li>ceramic contianer with transmutation decoration</li> </ol> |