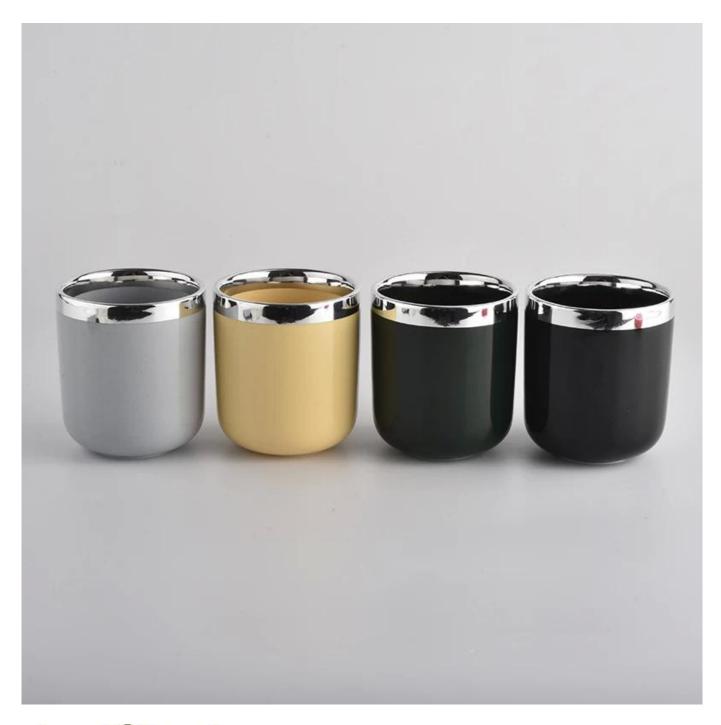

| product name | home decor round ceramic candle jar |
|--------------|-------------------------------------|
| Article      | SGXYT20090720                       |

| Cut it                  | Top dia: 88mm Bottom dia: 85mm Height: 98mm Weight: 310g Capacity: 390ml                                                                                                                                                  |
|-------------------------|---------------------------------------------------------------------------------------------------------------------------------------------------------------------------------------------------------------------------|
| Capacity                | candle holders of different sizes etc. It's available                                                                                                                                                                     |
| Sampling time           | 1.5 days if the shape and size of the products exist 2.15 days if you need a new shape and size of the products                                                                                                           |
| package                 | Regular security packing 24 pieces / 36 pieces / 48 pieces and so on for export carton with egg divider                                                                                                                   |
| MOQ                     | 3000pcs                                                                                                                                                                                                                   |
| Delivery time           | Within 55 days of order confirmation                                                                                                                                                                                      |
| Payment terms           | 30% deposit by T / T in advance, the balance after showing the copy of B / L $$                                                                                                                                           |
| Product characteristics | <ol> <li>High quality and competitive prices</li> <li>ASTM test</li> <li>Ecological</li> <li>It is widely aimed at weddings, parties, home, bars etc.</li> <li>ceramic contianer with transmutation decoration</li> </ol> |