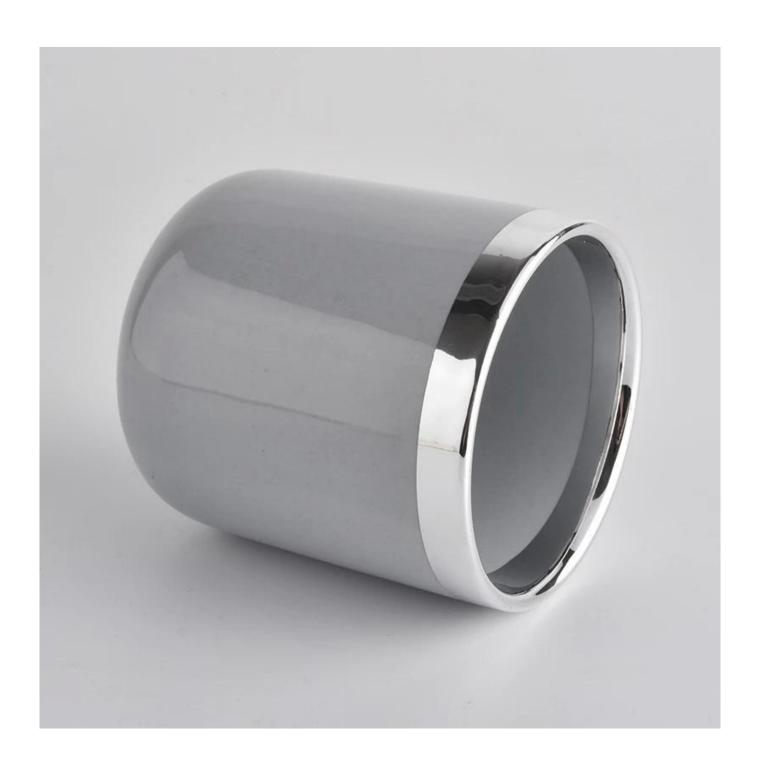

| product name | home decor round ceramic candle jar |
|--------------|-------------------------------------|
| Article      | SGXYT20090720                       |

| Cut it                  | Top dia: 88mm Bottom dia: 85mm Height: 98mm Weight: 310g Capacity: 390ml                                                                                                                                                  |
|-------------------------|---------------------------------------------------------------------------------------------------------------------------------------------------------------------------------------------------------------------------|
| Capacity                | candle holders of different sizes etc. It's available                                                                                                                                                                     |
| Sampling time           | 1.5 days if the shape and size of the products exist 2.15 days if you need a new shape and size of the products                                                                                                           |
| package                 | Regular security packing 24 pieces / 36 pieces / 48 pieces and so on for export carton with egg divider                                                                                                                   |
| MOQ                     | 3000pcs                                                                                                                                                                                                                   |
| Delivery time           | Within 55 days of order confirmation                                                                                                                                                                                      |
| Payment terms           | 30% deposit by T / T in advance, the balance after showing the copy of B / L $$                                                                                                                                           |
| Product characteristics | <ol> <li>High quality and competitive prices</li> <li>ASTM test</li> <li>Ecological</li> <li>It is widely aimed at weddings, parties, home, bars etc.</li> <li>ceramic contianer with transmutation decoration</li> </ol> |