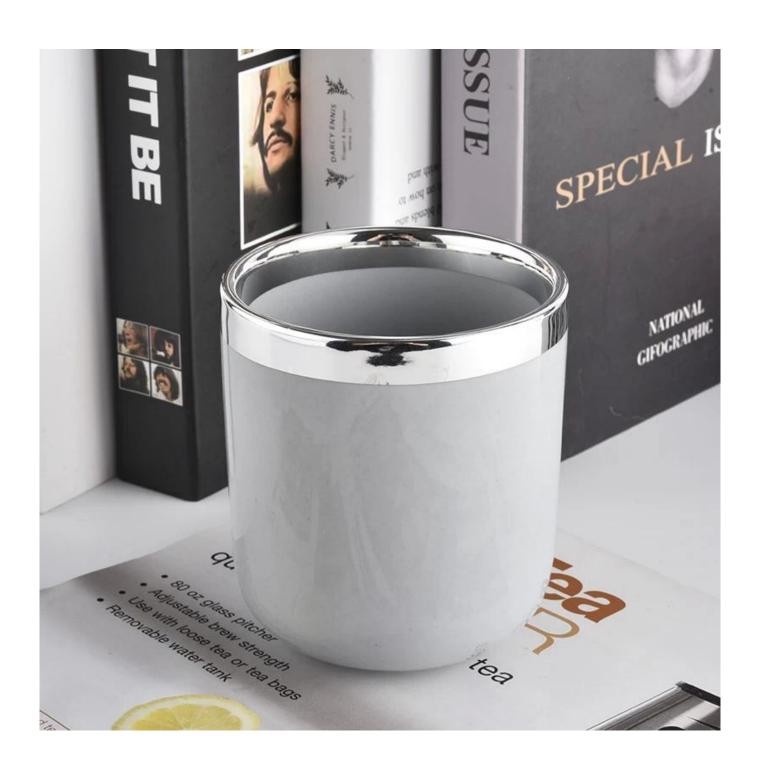

| product name | home decor round ceramic candle jar |
|--------------|-------------------------------------|
| Article      | SGXYT20090720                       |

| Cut it                  | Top dia: 88mm Bottom dia: 85mm Height: 98mm Weight: 310g Capacity: 390ml                                                                                                                                                  |
|-------------------------|---------------------------------------------------------------------------------------------------------------------------------------------------------------------------------------------------------------------------|
| Capacity                | candle holders of different sizes etc. It's available                                                                                                                                                                     |
| Sampling time           | 1.5 days if the shape and size of the products exist 2.15 days if you need a new shape and size of the products                                                                                                           |
| package                 | Regular security packing 24 pieces / 36 pieces / 48 pieces and so on for export carton with egg divider                                                                                                                   |
| MOQ                     | 3000pcs                                                                                                                                                                                                                   |
| Delivery time           | Within 55 days of order confirmation                                                                                                                                                                                      |
| Payment terms           | 30% deposit by T / T in advance, the balance after showing the copy of B / L $$                                                                                                                                           |
| Product characteristics | <ol> <li>High quality and competitive prices</li> <li>ASTM test</li> <li>Ecological</li> <li>It is widely aimed at weddings, parties, home, bars etc.</li> <li>ceramic contianer with transmutation decoration</li> </ol> |