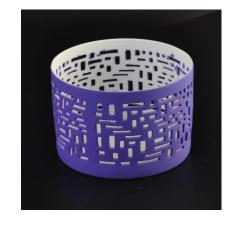

## Use of the product

- 1. concrete canlde holder can be used in wedding décor, home jewelry party, Banquet, ect,
- 2. This candle is very large as the heart of a beautiful event
- 3. jar candle pottery can decorate your interior and exterior with this delicated Figure increased glass candles.
- 4. ship the ceramic candles is a beautiful gift as housewarmings and other events.

Ceramic candle holder wholesale

Hollowed in ceramic tealight holder

Colored votive candles

<u>Shenzhen bright glassware co., Ltd.</u> established in 1992. We have been in this field for more than 20 years, as a professional manufacturer, we are specialized in designing glassware, glassware manufacturing and exporting. Our product line consists of handmade to machine made. We have produce many products such as glass tumbler, borosilicate glass, shot glass, vases, bowls, stemware, candle, ashtray, tabkeware, driking glass, etc.. All in the daily use of glassware, as a whole will not be more than 4,000 different styles. We have a design team for the creation of innovative products and strict QC asurance tearm for quality. OEM/ODM serverice supported as well.