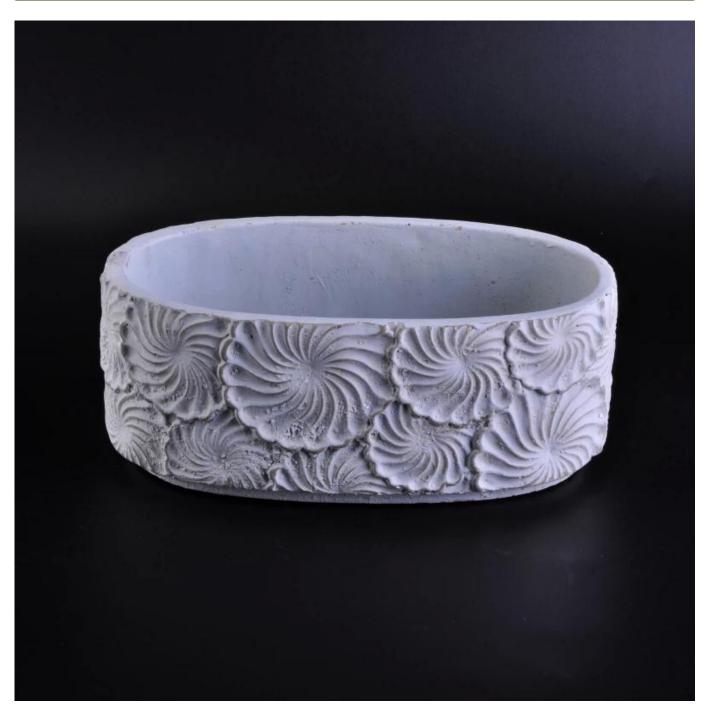

## home decor flower cement candle holder

| The number of the item. | SGZC16101802                                       |
|-------------------------|----------------------------------------------------|
| Materials               | cement                                             |
| Craft                   | hand made white cement candle holder               |
| Sample time             | 1.5 days if there are shapes and sizes of ceramic  |
|                         | 2.15 days, if you need a new form and size ceramic |
| Product capacity        | 500,000 ~ 1,000,000 pieces per month               |
|                         | 1. hand made <u>cement candle holder</u>           |
|                         | 2. suitable for use in hotels, houses, etc.        |
| Product features        | 3. this environmentally friendly.                  |
|                         | 4. meet the test of the FDA; AMP; Test US 65       |

## Use of the product

- 1. concrete canlde holder can be used in wedding décor, home jewelry party, Banquet, ect,
- 2. This candle is very large as the heart of a beautiful event
- 3. jar candle pottery can decorate your interior and exterior with this delicated Figure increased glass candles.
- 4. ship the ceramic candles is a beautiful gift as housewarmings and other events.