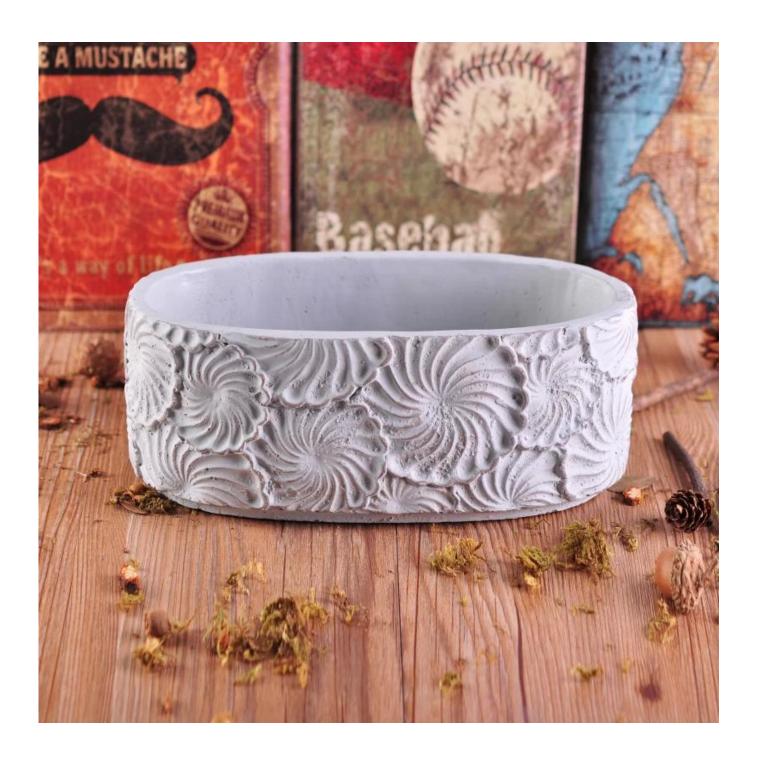

## home decor flower cement candle holder

| The number of the item. | SGZC16101802                                       |
|-------------------------|----------------------------------------------------|
| Materials               | cement                                             |
| Craft                   | hand made white cement candle holder               |
| Sample time             | 1.5 days if there are shapes and sizes of ceramic  |
|                         | 2.15 days, if you need a new form and size ceramic |
| Product capacity        | 500,000 ~ 1,000,000 pieces per month               |
|                         | 1. hand made <u>cement candle holder</u>           |
|                         | 2. suitable for use in hotels, houses, etc.        |
| Product features        | 3. this environmentally friendly.                  |
|                         | 4. meet the test of the FDA; AMP; Test US 65       |

## Use of the product

- 1. concrete canlde holder can be used in wedding décor, home jewelry party, Banquet, ect,
- 2. This candle is very large as the heart of a beautiful event
- 3. jar candle pottery can decorate your interior and exterior with this delicated Figure increased glass candles.
- 4. ship the ceramic candles is a beautiful gift as housewarmings and other events.