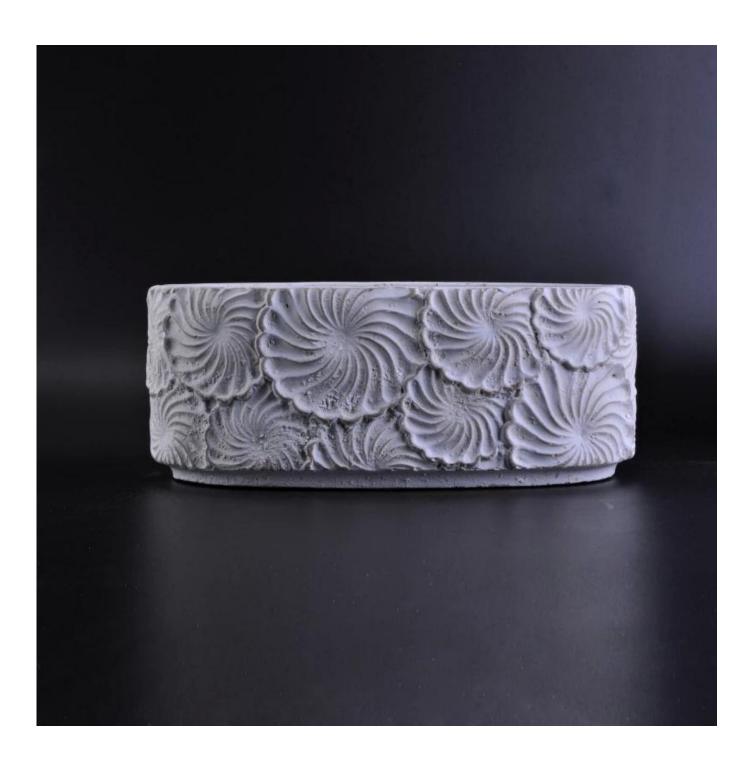

## home decor flower cement candle holder

| The number of the item. | SGZC16101802                                       |
|-------------------------|----------------------------------------------------|
| Materials               | cement                                             |
| Craft                   | hand made white cement candle holder               |
| Sample time             | 1.5 days if there are shapes and sizes of ceramic  |
|                         | 2.15 days, if you need a new form and size ceramic |
| Product capacity        | 500,000 ~ 1,000,000 pieces per month               |
|                         | 1. hand made <u>cement candle holder</u>           |
|                         | 2. suitable for use in hotels, houses, etc.        |
| Product features        | 3. this environmentally friendly.                  |
|                         | 4. meet the test of the FDA; AMP; Test US 65       |

## Use of the product

- 1. concrete canlde holder can be used in wedding décor, home jewelry party, Banquet, ect,
- 2. This candle is very large as the heart of a beautiful event
- 3. jar candle pottery can decorate your interior and exterior with this delicated Figure increased glass candles.
- 4. ship the ceramic candles is a beautiful gift as housewarmings and other events.