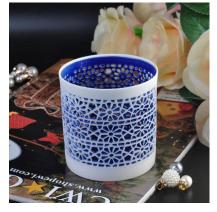

## Use of the product

- 1. concrete canlde holder can be used in wedding décor, home jewelry party, Banquet, ect,
- 2. This candle is very large as the heart of a beautiful event
- 3. jar candle pottery can decorate your interior and exterior with this delicated Figure increased glass candles.
- 4. ship the ceramic candles is a beautiful gift as housewarmings and other events.

Ceramic candle holder wholesale

Hollowed in ceramic tealight holder

Colored votive candles

<u>Shenzhen bright glassware co., Ltd.</u> established in 1992. We have been in this field for more than 20 years, as a professional manufacturer, we are specialized in designing glassware, glassware manufacturing and exporting. Our product line consists of handmade to machine made. We have produce many products such as glass tumbler, borosilicate glass, shot glass, vases, bowls, stemware, candle, ashtray, tabkeware, driking glass, etc.. All in the daily use of glassware, as a whole will not be more than 4,000 different styles. We have a design team for the creation of innovative products and strict QC asurance tearm for quality. OEM/ODM serverice supported as well.