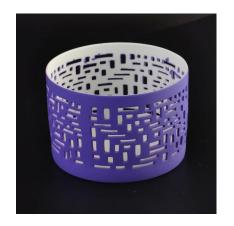

## home decor ceramic oil warmer

| Item number.             | SGJH16042099                                                                                                                   |
|--------------------------|--------------------------------------------------------------------------------------------------------------------------------|
| Material                 | Ceramic                                                                                                                        |
| Handle                   | Hand made ceramic candle jars                                                                                                  |
| Samples time             | 1. 5 days if there is a form and size of the ceramic                                                                           |
|                          | 2. 15 days, if you need a new shape and size ceramic                                                                           |
| Product Capacity         | 500,000 ~ 1,000,000 pieces per month                                                                                           |
|                          | <ol> <li>Hand made home decor ceramic oil warmer from high quality.</li> <li>Suitable for use in hotel, house, etc.</li> </ol> |
| The Features of products | 3. This eco-friendly.                                                                                                          |
|                          | 4. Meet FDA test ; AMP; CA 65 test                                                                                             |

## **Usage of Product**

- 1. Ceramic canlde holders can be used in wedding decoration, home decoration, party,banquet ect,
- 2. This candle container is very great as a gorgeous centerpiece for an event
- 3. The pottery candle jars can decorate your indoors and outdoors with this delicated rose figure glass candle holder.
- 4. The ceramic candle vessel is wonderful gift as housewarmings and other events.