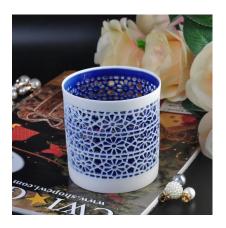

## home decor ceramic oil warmer

| Item number.             | SGJH16042099                                                                                                                   |
|--------------------------|--------------------------------------------------------------------------------------------------------------------------------|
| Material                 | Ceramic                                                                                                                        |
| Handle                   | Hand made ceramic candle jars                                                                                                  |
| Samples time             | 1. 5 days if there is a form and size of the ceramic                                                                           |
|                          | 2. 15 days, if you need a new shape and size ceramic                                                                           |
| Product Capacity         | 500,000 ~ 1,000,000 pieces per month                                                                                           |
|                          | <ol> <li>Hand made home decor ceramic oil warmer from high quality.</li> <li>Suitable for use in hotel, house, etc.</li> </ol> |
| The Features of products | 3. This eco-friendly.                                                                                                          |
|                          | 4. Meet FDA test ; AMP; CA 65 test                                                                                             |

## **Usage of Product**

- 1. Ceramic canlde holders can be used in wedding decoration, home decoration, party,banquet ect,
- 2. This candle container is very great as a gorgeous centerpiece for an event
- 3. The pottery candle jars can decorate your indoors and outdoors with this delicated rose figure glass candle holder.
- 4. The ceramic candle vessel is wonderful gift as housewarmings and other events.