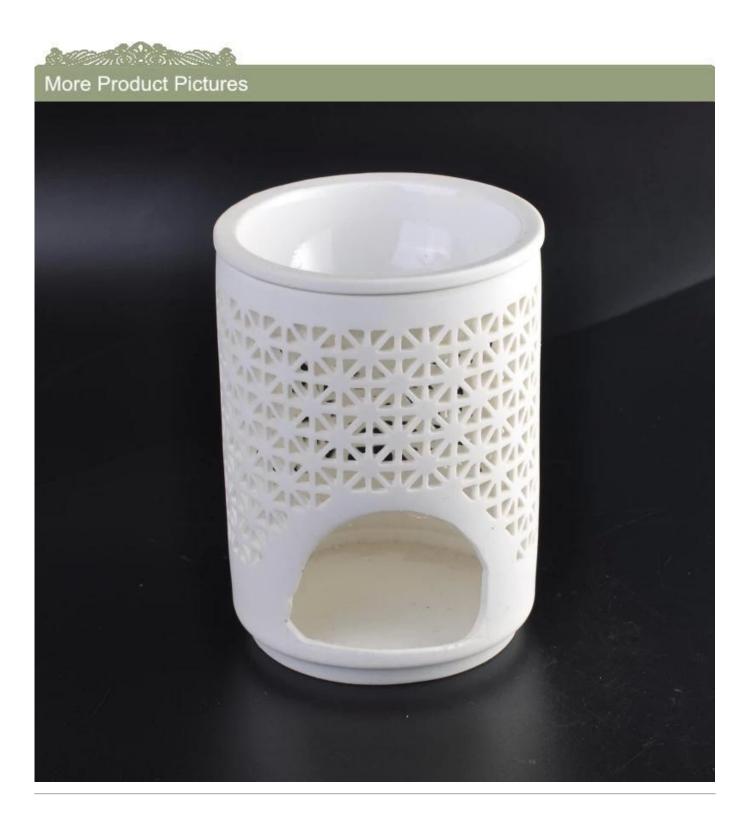

## home decor ceramic oil warmer

| Item number.             | SGJH16042099                                                                                                                   |
|--------------------------|--------------------------------------------------------------------------------------------------------------------------------|
| Material                 | Ceramic                                                                                                                        |
| Handle                   | Hand made ceramic candle jars                                                                                                  |
| Samples time             | 1. 5 days if there is a form and size of the ceramic                                                                           |
|                          | 2. 15 days, if you need a new shape and size ceramic                                                                           |
| Product Capacity         | 500,000 ~ 1,000,000 pieces per month                                                                                           |
|                          | <ol> <li>Hand made home decor ceramic oil warmer from high quality.</li> <li>Suitable for use in hotel, house, etc.</li> </ol> |
| The Features of products | 3. This eco-friendly.                                                                                                          |
|                          | 4. Meet FDA test ; AMP; CA 65 test                                                                                             |

## **Usage of Product**

- 1. Ceramic canlde holders can be used in wedding decoration, home decoration, party,banquet ect,
- 2. This candle container is very great as a gorgeous centerpiece for an event
- 3. The pottery candle jars can decorate your indoors and outdoors with this delicated rose figure glass candle holder.
- 4. The ceramic candle vessel is wonderful gift as housewarmings and other events.