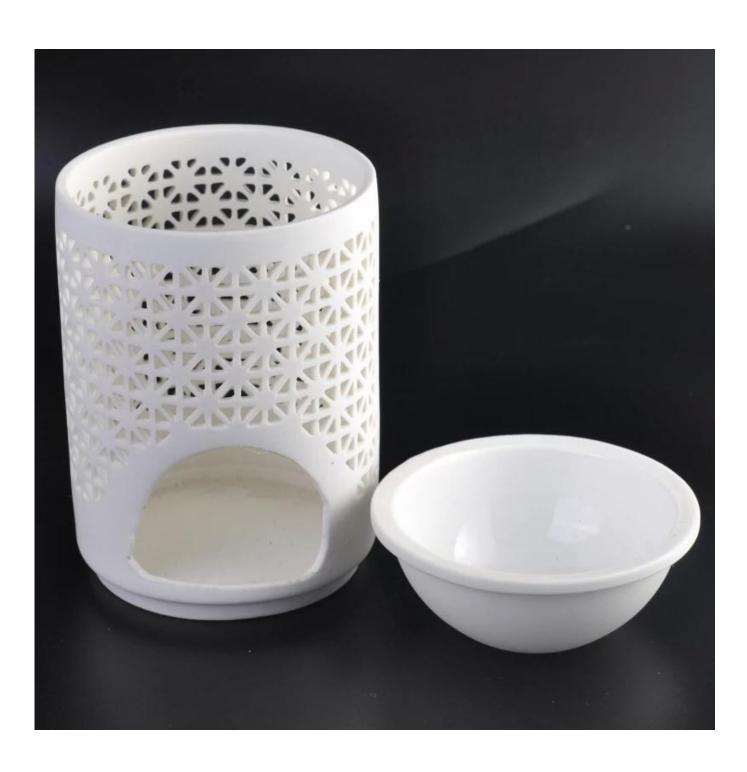

## home decor ceramic oil warmer

| Item number.             | SGJH16042099                                                                                                                   |
|--------------------------|--------------------------------------------------------------------------------------------------------------------------------|
| Material                 | Ceramic                                                                                                                        |
| Handle                   | Hand made ceramic candle jars                                                                                                  |
| Samples time             | 1. 5 days if there is a form and size of the ceramic                                                                           |
|                          | 2. 15 days, if you need a new shape and size ceramic                                                                           |
| Product Capacity         | 500,000 ~ 1,000,000 pieces per month                                                                                           |
|                          | <ol> <li>Hand made home decor ceramic oil warmer from high quality.</li> <li>Suitable for use in hotel, house, etc.</li> </ol> |
| The Features of products | 3. This eco-friendly.                                                                                                          |
|                          | 4. Meet FDA test ; AMP; CA 65 test                                                                                             |

## **Usage of Product**

- 1. Ceramic canlde holders can be used in wedding decoration, home decoration, party,banquet ect,
- 2. This candle container is very great as a gorgeous centerpiece for an event
- 3. The pottery candle jars can decorate your indoors and outdoors with this delicated rose figure glass candle holder.
- 4. The ceramic candle vessel is wonderful gift as housewarmings and other events.