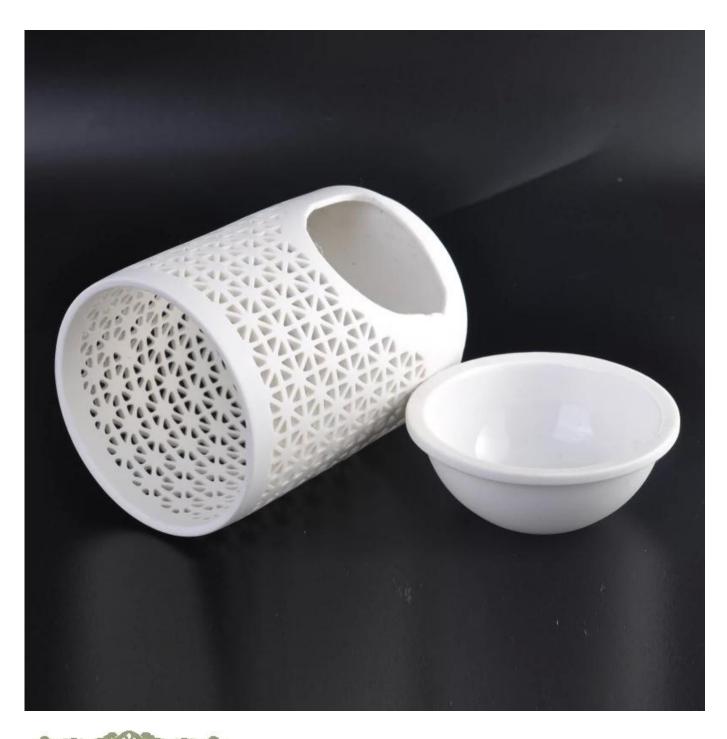

## home decor ceramic oil warmer

| Item number.             | SGJH16042099                                                                                                                   |
|--------------------------|--------------------------------------------------------------------------------------------------------------------------------|
| Material                 | Ceramic                                                                                                                        |
| Handle                   | Hand made ceramic candle jars                                                                                                  |
| Samples time             | 1. 5 days if there is a form and size of the ceramic                                                                           |
|                          | 2. 15 days, if you need a new shape and size ceramic                                                                           |
| Product Capacity         | 500,000 ~ 1,000,000 pieces per month                                                                                           |
|                          | <ol> <li>Hand made home decor ceramic oil warmer from high quality.</li> <li>Suitable for use in hotel, house, etc.</li> </ol> |
| The Features of products | 3. This eco-friendly.                                                                                                          |
|                          | 4. Meet FDA test ; AMP; CA 65 test                                                                                             |

## **Usage of Product**

- 1. Ceramic canlde holders can be used in wedding decoration, home decoration, party,banquet ect,
- 2. This candle container is very great as a gorgeous centerpiece for an event
- 3. The pottery candle jars can decorate your indoors and outdoors with this delicated rose figure glass candle holder.
- 4. The ceramic candle vessel is wonderful gift as housewarmings and other events.