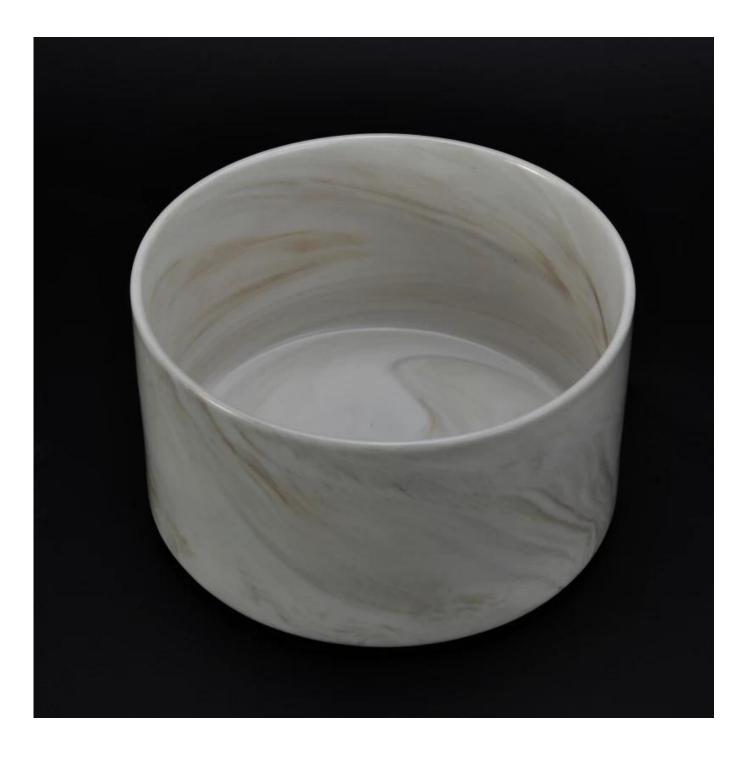

### home decor ceramic marble candle holder

| ltem number.             | SGYD16062322                                                                                                                                                                        |
|--------------------------|-------------------------------------------------------------------------------------------------------------------------------------------------------------------------------------|
| Material                 | Ceramic                                                                                                                                                                             |
| Craft                    | hand made white ceramic flower candle holder                                                                                                                                        |
| Samples time             | 1. 5 days if there is a form and size of the ceramic                                                                                                                                |
|                          | 2. 15 days, if you need a new shape and size ceramic                                                                                                                                |
| Product Capacity         | 500,000 ~ 1,000,000 pieces per month                                                                                                                                                |
| The Features of products | <ol> <li>Hand made <u>white ceramic candle jars</u></li> <li>Suitable for use in hotel, house, etc.</li> <li>This eco-friendly.</li> <li>Meet FDA test ; AMP; CA 65 test</li> </ol> |

### **Usage of Product**

1. Ceramic canlde holders can be used in wedding decoration, home decoration, party, banquet ect,

2. This candle container is very great as a gorgeous centerpiece for an event

3. The pottery candle jars can decorate your indoors and outdoors with this delicated rose figure glass candle holder.

4. The ceramic candle vessel is wonderful gift as housewarmings and other events.