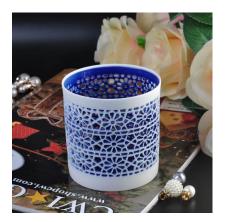

### home decor ceramic marble candle holder

| ltem number.             | SGYD16062322                                                                                                                                                                        |
|--------------------------|-------------------------------------------------------------------------------------------------------------------------------------------------------------------------------------|
| Material                 | Ceramic                                                                                                                                                                             |
| Craft                    | hand made white ceramic flower candle holder                                                                                                                                        |
| Samples time             | 1. 5 days if there is a form and size of the ceramic                                                                                                                                |
|                          | 2. 15 days, if you need a new shape and size ceramic                                                                                                                                |
| Product Capacity         | 500,000 ~ 1,000,000 pieces per month                                                                                                                                                |
| The Features of products | <ol> <li>Hand made <u>white ceramic candle jars</u></li> <li>Suitable for use in hotel, house, etc.</li> <li>This eco-friendly.</li> <li>Meet FDA test ; AMP; CA 65 test</li> </ol> |

### **Usage of Product**

1. Ceramic canlde holders can be used in wedding decoration, home decoration, party, banquet ect,

2. This candle container is very great as a gorgeous centerpiece for an event

3. The pottery candle jars can decorate your indoors and outdoors with this delicated rose figure glass candle holder.

4. The ceramic candle vessel is wonderful gift as housewarmings and other events.