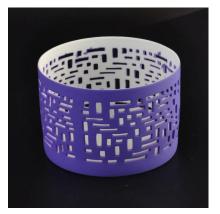

### home decor ceramic marble candle holder

| ltem number.             | SGYD16062322                                                                                                                                                                        |
|--------------------------|-------------------------------------------------------------------------------------------------------------------------------------------------------------------------------------|
| Material                 | Ceramic                                                                                                                                                                             |
| Craft                    | hand made white ceramic flower candle holder                                                                                                                                        |
| Samples time             | 1. 5 days if there is a form and size of the ceramic                                                                                                                                |
|                          | 2. 15 days, if you need a new shape and size ceramic                                                                                                                                |
| Product Capacity         | 500,000 ~ 1,000,000 pieces per month                                                                                                                                                |
| The Features of products | <ol> <li>Hand made <u>white ceramic candle jars</u></li> <li>Suitable for use in hotel, house, etc.</li> <li>This eco-friendly.</li> <li>Meet FDA test ; AMP; CA 65 test</li> </ol> |

### **Usage of Product**

1. Ceramic canlde holders can be used in wedding decoration, home decoration, party, banquet ect,

2. This candle container is very great as a gorgeous centerpiece for an event

3. The pottery candle jars can decorate your indoors and outdoors with this delicated rose figure glass candle holder.

4. The ceramic candle vessel is wonderful gift as housewarmings and other events.