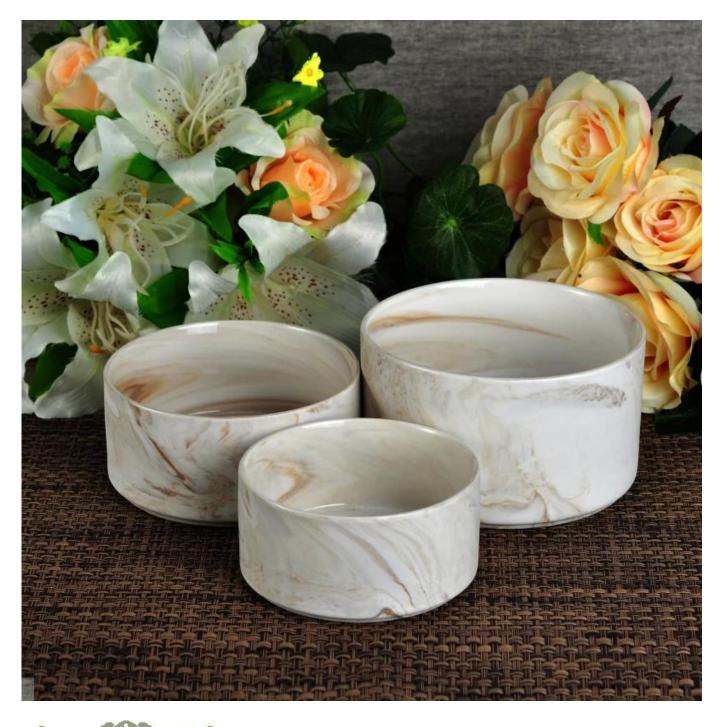

### **Usage of Product**

1. Ceramic canlde holders can be used in wedding decoration, home decoration, party, banquet ect,

2. This candle container is very great as a gorgeous centerpiece for an event

3. The pottery candle jars can decorate your indoors and outdoors with this delicated rose figure glass candle holder.

4. The ceramic candle vessel is wonderful gift as housewarmings and other events.