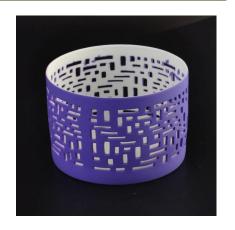

### home decor ceramic jar with marbled pattern

| Item number.             | SGYD16062324                                                                                                                                                                |
|--------------------------|-----------------------------------------------------------------------------------------------------------------------------------------------------------------------------|
| Material                 | Ceramic                                                                                                                                                                     |
| Craft                    | hand made white ceramic flower candle holder                                                                                                                                |
| Samples time             | <ol> <li>5 days if there is a form and size of the ceramic</li> <li>15 days, if you need a new shape and size ceramic</li> </ol>                                            |
| Product Capacity         | 500,000 ~ 1,000,000 pieces per month                                                                                                                                        |
| The Features of products | <ol> <li>Hand made white ceramic candle jars</li> <li>Suitable for use in hotel, house, etc.</li> <li>This eco-friendly.</li> <li>Meet FDA test; AMP; CA 65 test</li> </ol> |

#### **Usage of Product**

- 1. Ceramic canlde holders can be used in wedding decoration, home decoration, party,banquet ect,
- 2. This candle container is very great as a gorgeous centerpiece for an event
- 3. The pottery candle jars can decorate your indoors and outdoors with this delicated rose figure glass candle holder.
- 4. The ceramic candle vessel is wonderful gift as housewarmings and other events.