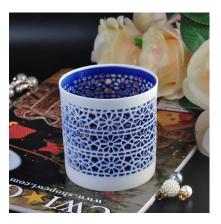

### home decor ceramic jar with marbled pattern

| Item number.             | SGYD16062324                                                                                                                                                                |
|--------------------------|-----------------------------------------------------------------------------------------------------------------------------------------------------------------------------|
| Material                 | Ceramic                                                                                                                                                                     |
| Craft                    | hand made white ceramic flower candle holder                                                                                                                                |
| Samples time             | <ol> <li>5 days if there is a form and size of the ceramic</li> <li>15 days, if you need a new shape and size ceramic</li> </ol>                                            |
| Product Capacity         | 500,000 ~ 1,000,000 pieces per month                                                                                                                                        |
| The Features of products | <ol> <li>Hand made white ceramic candle jars</li> <li>Suitable for use in hotel, house, etc.</li> <li>This eco-friendly.</li> <li>Meet FDA test; AMP; CA 65 test</li> </ol> |

#### **Usage of Product**

- 1. Ceramic canlde holders can be used in wedding decoration, home decoration, party,banquet ect,
- 2. This candle container is very great as a gorgeous centerpiece for an event
- 3. The pottery candle jars can decorate your indoors and outdoors with this delicated rose figure glass candle holder.
- 4. The ceramic candle vessel is wonderful gift as housewarmings and other events.