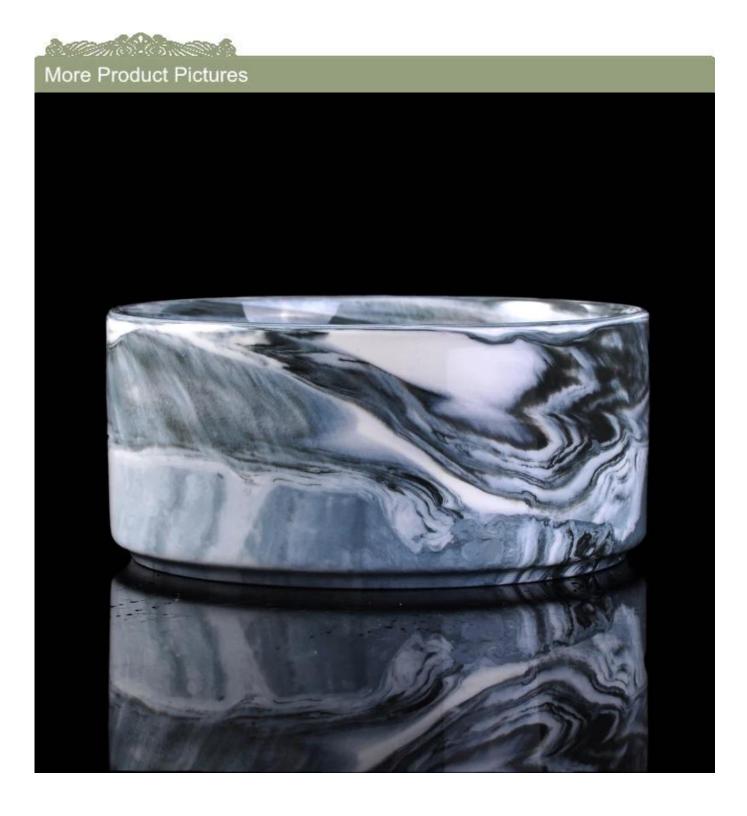

### home decor ceramic jar with marbled pattern

| Item number.             | SGYD16062324                                                                                                                                                                |
|--------------------------|-----------------------------------------------------------------------------------------------------------------------------------------------------------------------------|
| Material                 | Ceramic                                                                                                                                                                     |
| Craft                    | hand made white ceramic flower candle holder                                                                                                                                |
| Samples time             | <ol> <li>5 days if there is a form and size of the ceramic</li> <li>15 days, if you need a new shape and size ceramic</li> </ol>                                            |
| Product Capacity         | 500,000 ~ 1,000,000 pieces per month                                                                                                                                        |
| The Features of products | <ol> <li>Hand made white ceramic candle jars</li> <li>Suitable for use in hotel, house, etc.</li> <li>This eco-friendly.</li> <li>Meet FDA test; AMP; CA 65 test</li> </ol> |