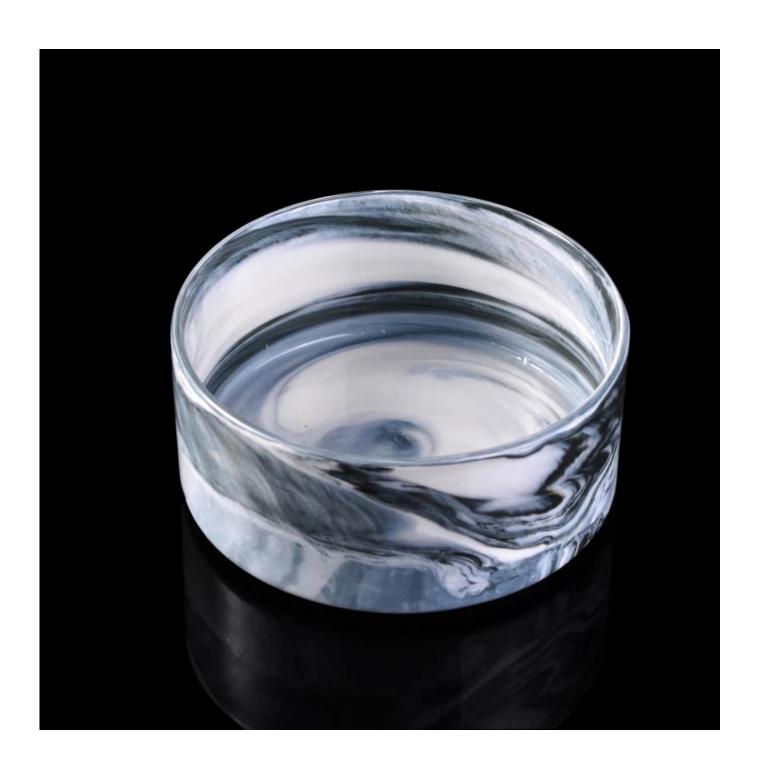

### home decor ceramic jar with marbled pattern

| Item number.             | SGYD16062324                                                                                                                                                                |
|--------------------------|-----------------------------------------------------------------------------------------------------------------------------------------------------------------------------|
| Material                 | Ceramic                                                                                                                                                                     |
| Craft                    | hand made white ceramic flower candle holder                                                                                                                                |
| Samples time             | <ol> <li>5 days if there is a form and size of the ceramic</li> <li>15 days, if you need a new shape and size ceramic</li> </ol>                                            |
| Product Capacity         | 500,000 ~ 1,000,000 pieces per month                                                                                                                                        |
| The Features of products | <ol> <li>Hand made white ceramic candle jars</li> <li>Suitable for use in hotel, house, etc.</li> <li>This eco-friendly.</li> <li>Meet FDA test; AMP; CA 65 test</li> </ol> |