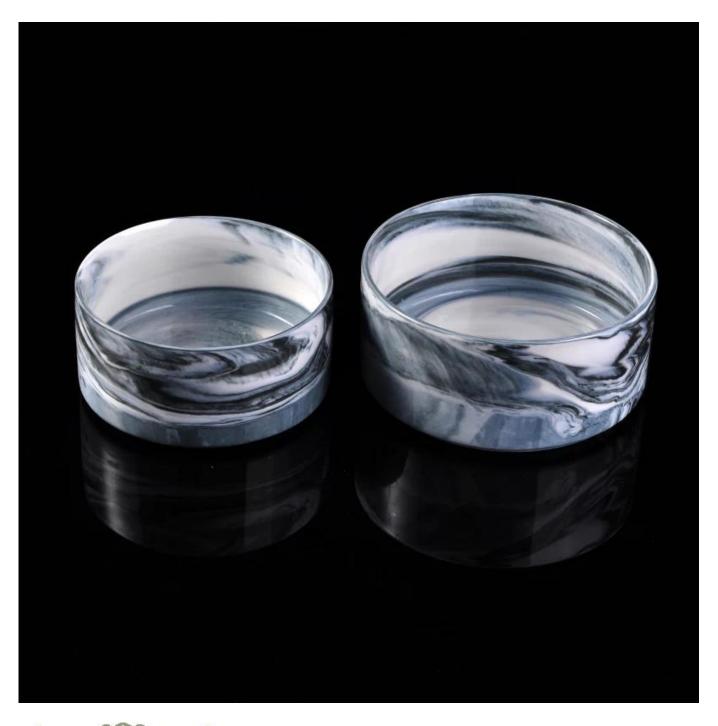

### home decor ceramic jar with marbled pattern

| Item number.             | SGYD16062324                                                                                                                                                                |
|--------------------------|-----------------------------------------------------------------------------------------------------------------------------------------------------------------------------|
| Material                 | Ceramic                                                                                                                                                                     |
| Craft                    | hand made white ceramic flower candle holder                                                                                                                                |
| Samples time             | <ol> <li>5 days if there is a form and size of the ceramic</li> <li>15 days, if you need a new shape and size ceramic</li> </ol>                                            |
| Product Capacity         | 500,000 ~ 1,000,000 pieces per month                                                                                                                                        |
| The Features of products | <ol> <li>Hand made white ceramic candle jars</li> <li>Suitable for use in hotel, house, etc.</li> <li>This eco-friendly.</li> <li>Meet FDA test; AMP; CA 65 test</li> </ol> |

#### What can we do for you

- 1. Various designs and sizes for selection
- 2 Any color painted, cold, electroplating, laser model Processing cutter
- 3. Special package as shrink film, color gift box, white gift box, etc.
- 4. We are exclusive of employees for quality control to promise the quality.
- 5. We have a professional workshop and warehouse for ensure delivery time