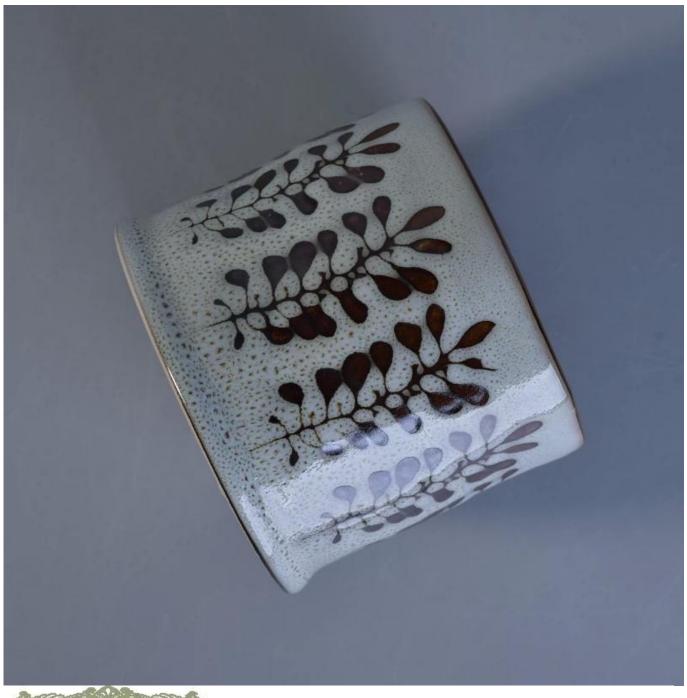

## home decor ceramic flower candle holder

| ltem number.                | SGTX17060908C                                                                                                                                                                                                                    |
|-----------------------------|----------------------------------------------------------------------------------------------------------------------------------------------------------------------------------------------------------------------------------|
| Material                    | Ceramic                                                                                                                                                                                                                          |
| Craft                       | ceramic jar                                                                                                                                                                                                                      |
| Samples time                | <ol> <li>5 days if there is a exist and size of the ceramic</li> <li>15 days, if you need a new shape and size ceramic</li> </ol>                                                                                                |
| Product Capacity            | 500,000 ~ 1,000,000 pieces per month                                                                                                                                                                                             |
| The Features of<br>products | <ol> <li>Hand made ceramic candle jar</li> <li>Suitable for use in hotel, house, etc.</li> <li>This eco-friendly.</li> <li>Meet FDA test ; ASTM; CA 65 test</li> </ol>                                                           |
| Delivery time               | <ol> <li>Within 35 days after the sample and in order confirmed.</li> <li>Withn 10 days if we have goods in stock</li> </ol>                                                                                                     |
| Payment Terms               | 1. 30% deposit by T / T in advance, the balance after showing the copy of B / L 2. L/C, Escrow, T/T and Western Union can be acceptable, but different countries different payment terms.                                        |
| Packing & Shiping<br>way    | <ol> <li>Normal packing, 24pcs,36pcs or 48pcs into export carton,carton with cardboard<br/>divider.Export with egg divider</li> <li>By sea, by air, by express and the delivery agent acceptable as your requirement.</li> </ol> |