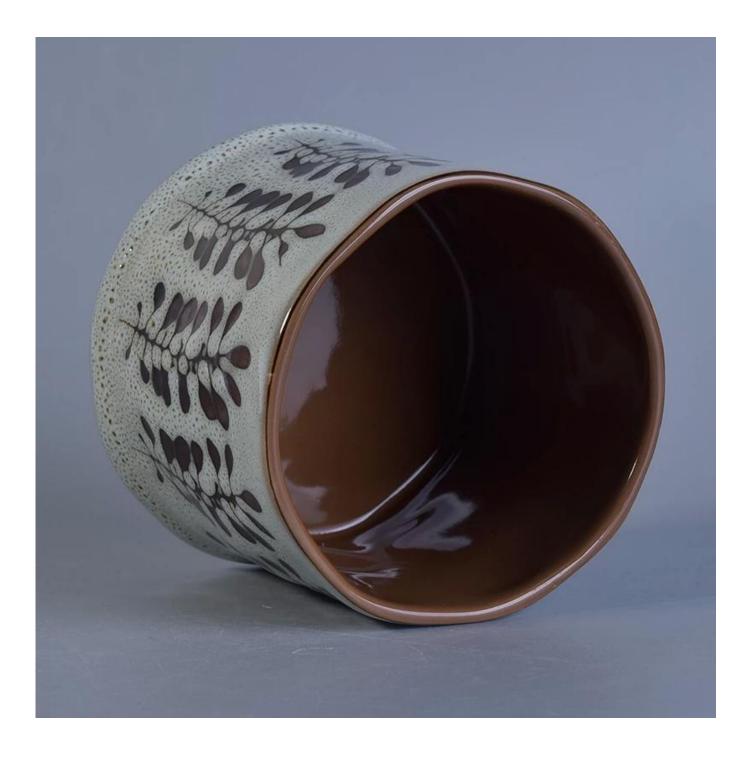

## home decor ceramic flower candle holder

| ltem number.                | SGTX17060908C                                                                                                                                                                                                                    |
|-----------------------------|----------------------------------------------------------------------------------------------------------------------------------------------------------------------------------------------------------------------------------|
| Material                    | Ceramic                                                                                                                                                                                                                          |
| Craft                       | ceramic jar                                                                                                                                                                                                                      |
| Samples time                | <ol> <li>5 days if there is a exist and size of the ceramic</li> <li>15 days, if you need a new shape and size ceramic</li> </ol>                                                                                                |
| Product Capacity            | 500,000 ~ 1,000,000 pieces per month                                                                                                                                                                                             |
| The Features of<br>products | <ol> <li>Hand made ceramic candle jar</li> <li>Suitable for use in hotel, house, etc.</li> <li>This eco-friendly.</li> <li>Meet FDA test ; ASTM; CA 65 test</li> </ol>                                                           |
| Delivery time               | <ol> <li>Within 35 days after the sample and in order confirmed.</li> <li>Withn 10 days if we have goods in stock</li> </ol>                                                                                                     |
| Payment Terms               | 1. 30% deposit by T / T in advance, the balance after showing the copy of B / L 2. L/C, Escrow, T/T and Western Union can be acceptable, but different countries different payment terms.                                        |
| Packing & Shiping<br>way    | <ol> <li>Normal packing, 24pcs,36pcs or 48pcs into export carton,carton with cardboard<br/>divider.Export with egg divider</li> <li>By sea, by air, by express and the delivery agent acceptable as your requirement.</li> </ol> |