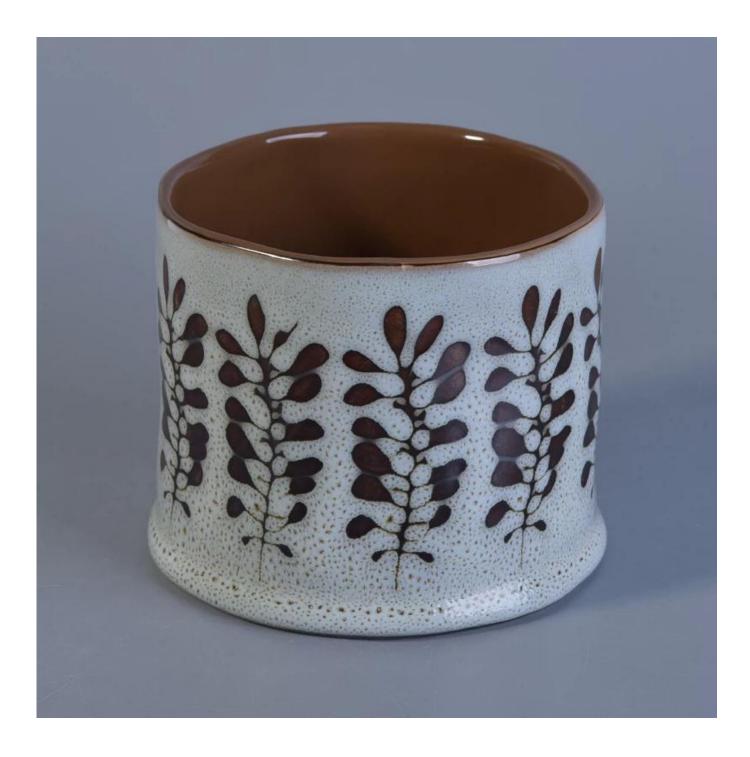

## home decor ceramic flower candle holder

| ltem number.                | SGTX17060908C                                                                                                                                                                                                                    |
|-----------------------------|----------------------------------------------------------------------------------------------------------------------------------------------------------------------------------------------------------------------------------|
| Material                    | Ceramic                                                                                                                                                                                                                          |
| Craft                       | ceramic jar                                                                                                                                                                                                                      |
| Samples time                | <ol> <li>5 days if there is a exist and size of the ceramic</li> <li>15 days, if you need a new shape and size ceramic</li> </ol>                                                                                                |
| Product Capacity            | 500,000 ~ 1,000,000 pieces per month                                                                                                                                                                                             |
| The Features of<br>products | <ol> <li>Hand made ceramic candle jar</li> <li>Suitable for use in hotel, house, etc.</li> <li>This eco-friendly.</li> <li>Meet FDA test ; ASTM; CA 65 test</li> </ol>                                                           |
| Delivery time               | <ol> <li>Within 35 days after the sample and in order confirmed.</li> <li>Withn 10 days if we have goods in stock</li> </ol>                                                                                                     |
| Payment Terms               | 1. 30% deposit by T / T in advance, the balance after showing the copy of B / L 2. L/C, Escrow, T/T and Western Union can be acceptable, but different countries different payment terms.                                        |
| Packing & Shiping<br>way    | <ol> <li>Normal packing, 24pcs,36pcs or 48pcs into export carton,carton with cardboard<br/>divider.Export with egg divider</li> <li>By sea, by air, by express and the delivery agent acceptable as your requirement.</li> </ol> |