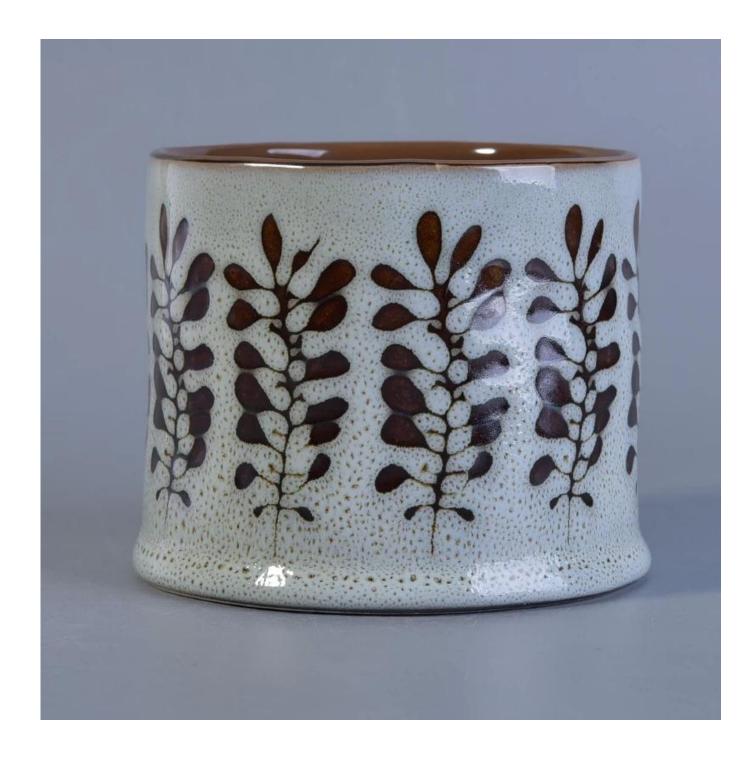

## home decor ceramic flower candle holder

| ltem number.                | SGTX17060908C                                                                                                                                                                                                                    |
|-----------------------------|----------------------------------------------------------------------------------------------------------------------------------------------------------------------------------------------------------------------------------|
| Material                    | Ceramic                                                                                                                                                                                                                          |
| Craft                       | ceramic jar                                                                                                                                                                                                                      |
| Samples time                | <ol> <li>5 days if there is a exist and size of the ceramic</li> <li>15 days, if you need a new shape and size ceramic</li> </ol>                                                                                                |
| Product Capacity            | 500,000 ~ 1,000,000 pieces per month                                                                                                                                                                                             |
| The Features of<br>products | <ol> <li>Hand made ceramic candle jar</li> <li>Suitable for use in hotel, house, etc.</li> <li>This eco-friendly.</li> <li>Meet FDA test ; ASTM; CA 65 test</li> </ol>                                                           |
| Delivery time               | <ol> <li>Within 35 days after the sample and in order confirmed.</li> <li>Withn 10 days if we have goods in stock</li> </ol>                                                                                                     |
| Payment Terms               | 1. 30% deposit by T / T in advance, the balance after showing the copy of B / L 2. L/C, Escrow, T/T and Western Union can be acceptable, but different countries different payment terms.                                        |
| Packing & Shiping<br>way    | <ol> <li>Normal packing, 24pcs,36pcs or 48pcs into export carton,carton with cardboard<br/>divider.Export with egg divider</li> <li>By sea, by air, by express and the delivery agent acceptable as your requirement.</li> </ol> |