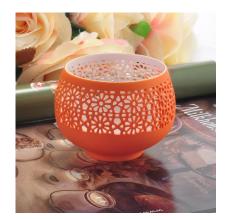

## home decor ceramic diffuser bottle

| Item number.             | SGWQ17061202                                                                                                                                                                                        |
|--------------------------|-----------------------------------------------------------------------------------------------------------------------------------------------------------------------------------------------------|
| Material                 | Ceramic                                                                                                                                                                                             |
| Craft                    | ceramic bottle                                                                                                                                                                                      |
| Samples time             | 1. 5 days if there is a exist and size of the ceramic                                                                                                                                               |
|                          | 2. 15 days, if you need a new shape and size ceramic                                                                                                                                                |
| Product Capacity         | 500,000 ~ 1,000,000 pieces per month                                                                                                                                                                |
|                          |                                                                                                                                                                                                     |
|                          | 1. Hand made ceramic candle jar                                                                                                                                                                     |
|                          | 2. Suitable for use in hotel, house, etc.                                                                                                                                                           |
| The Features of          | 3. This eco-friendly.                                                                                                                                                                               |
| products                 | 4. Meet FDA test ; ASTM; CA 65 test                                                                                                                                                                 |
|                          |                                                                                                                                                                                                     |
| Delivery time            | Within 35 days after the sample and in order confirmed.     Withn 10 days if we have goods in stock                                                                                                 |
| Payment Terms            | 1. 30% deposit by T / T in advance, the balance after showing the copy of B / L 2. L/C, Escrow, T/T and Western Union can be acceptable, but different countries different payment terms.           |
| Packing & Shiping<br>way | Normal packing, 24pcs,36pcs or 48pcs into export carton,carton with cardboard divider.Export with egg divider     By sea, by air, by express and the delivery agent acceptable as your requirement. |