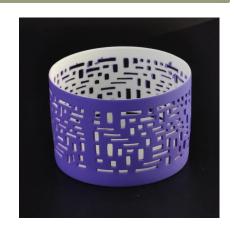

## home decor ceramic diffuser bottle

| Item number.             | SGWQ17061202                                                                                                                                                                                        |
|--------------------------|-----------------------------------------------------------------------------------------------------------------------------------------------------------------------------------------------------|
| Material                 | Ceramic                                                                                                                                                                                             |
| Craft                    | ceramic bottle                                                                                                                                                                                      |
| Samples time             | 1. 5 days if there is a exist and size of the ceramic                                                                                                                                               |
|                          | 2. 15 days, if you need a new shape and size ceramic                                                                                                                                                |
| Product Capacity         | 500,000 ~ 1,000,000 pieces per month                                                                                                                                                                |
|                          |                                                                                                                                                                                                     |
|                          | 1. Hand made ceramic candle jar                                                                                                                                                                     |
|                          | 2. Suitable for use in hotel, house, etc.                                                                                                                                                           |
| The Features of          | 3. This eco-friendly.                                                                                                                                                                               |
| products                 | 4. Meet FDA test ; ASTM; CA 65 test                                                                                                                                                                 |
|                          |                                                                                                                                                                                                     |
| Delivery time            | Within 35 days after the sample and in order confirmed.     Withn 10 days if we have goods in stock                                                                                                 |
| Payment Terms            | 1. 30% deposit by T / T in advance, the balance after showing the copy of B / L 2. L/C, Escrow, T/T and Western Union can be acceptable, but different countries different payment terms.           |
| Packing & Shiping<br>way | Normal packing, 24pcs,36pcs or 48pcs into export carton,carton with cardboard divider.Export with egg divider     By sea, by air, by express and the delivery agent acceptable as your requirement. |