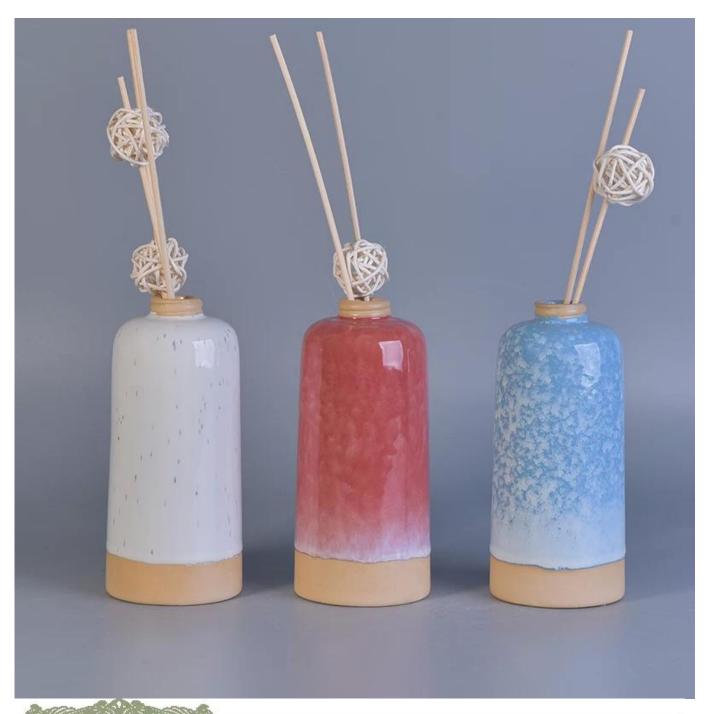

## home decor ceramic diffuser bottle

| Item number.             | SGWQ17061202                                                                                                                                                                                        |
|--------------------------|-----------------------------------------------------------------------------------------------------------------------------------------------------------------------------------------------------|
| Material                 | Ceramic                                                                                                                                                                                             |
| Craft                    | ceramic bottle                                                                                                                                                                                      |
| Samples time             | 1. 5 days if there is a exist and size of the ceramic                                                                                                                                               |
|                          | 2. 15 days, if you need a new shape and size ceramic                                                                                                                                                |
| Product Capacity         | 500,000 ~ 1,000,000 pieces per month                                                                                                                                                                |
|                          |                                                                                                                                                                                                     |
|                          | 1. Hand made ceramic candle jar                                                                                                                                                                     |
|                          | 2. Suitable for use in hotel, house, etc.                                                                                                                                                           |
| The Features of          | 3. This eco-friendly.                                                                                                                                                                               |
| products                 | 4. Meet FDA test ; ASTM; CA 65 test                                                                                                                                                                 |
|                          |                                                                                                                                                                                                     |
| Delivery time            | Within 35 days after the sample and in order confirmed.     Withn 10 days if we have goods in stock                                                                                                 |
| Payment Terms            | 1. 30% deposit by T / T in advance, the balance after showing the copy of B / L 2. L/C, Escrow, T/T and Western Union can be acceptable, but different countries different payment terms.           |
| Packing & Shiping<br>way | Normal packing, 24pcs,36pcs or 48pcs into export carton,carton with cardboard divider.Export with egg divider     By sea, by air, by express and the delivery agent acceptable as your requirement. |