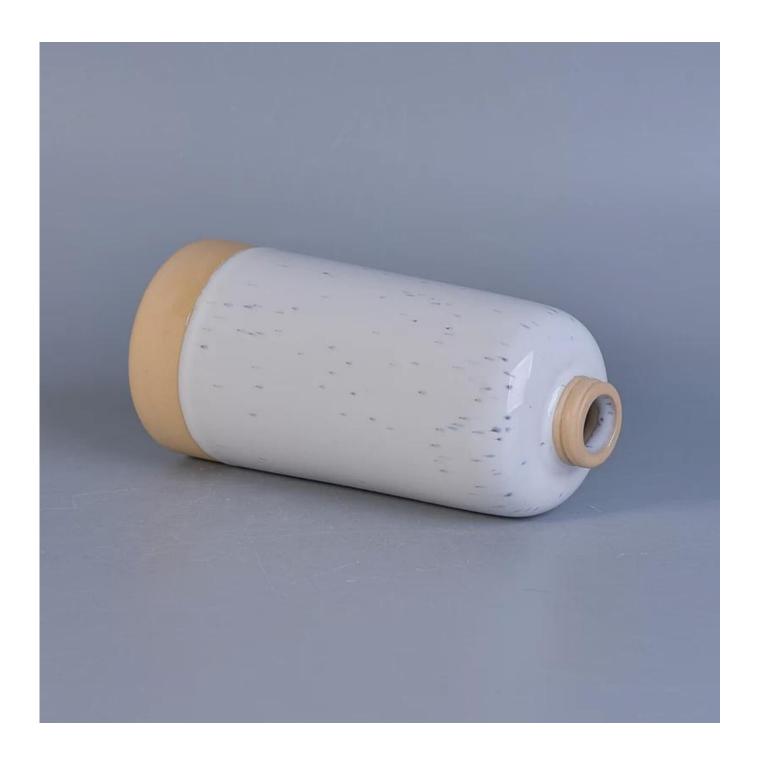

## home decor ceramic diffuser bottle

| Item number.             | SGWQ17061202                                                                                                                                                                                        |
|--------------------------|-----------------------------------------------------------------------------------------------------------------------------------------------------------------------------------------------------|
| Material                 | Ceramic                                                                                                                                                                                             |
| Craft                    | ceramic bottle                                                                                                                                                                                      |
| Samples time             | 1. 5 days if there is a exist and size of the ceramic                                                                                                                                               |
|                          | 2. 15 days, if you need a new shape and size ceramic                                                                                                                                                |
| Product Capacity         | 500,000 ~ 1,000,000 pieces per month                                                                                                                                                                |
|                          |                                                                                                                                                                                                     |
|                          | 1. Hand made ceramic candle jar                                                                                                                                                                     |
|                          | 2. Suitable for use in hotel, house, etc.                                                                                                                                                           |
| The Features of          | 3. This eco-friendly.                                                                                                                                                                               |
| products                 | 4. Meet FDA test ; ASTM; CA 65 test                                                                                                                                                                 |
|                          |                                                                                                                                                                                                     |
| Delivery time            | Within 35 days after the sample and in order confirmed.     Withn 10 days if we have goods in stock                                                                                                 |
| Payment Terms            | 1. 30% deposit by T / T in advance, the balance after showing the copy of B / L 2. L/C, Escrow, T/T and Western Union can be acceptable, but different countries different payment terms.           |
| Packing & Shiping<br>way | Normal packing, 24pcs,36pcs or 48pcs into export carton,carton with cardboard divider.Export with egg divider     By sea, by air, by express and the delivery agent acceptable as your requirement. |