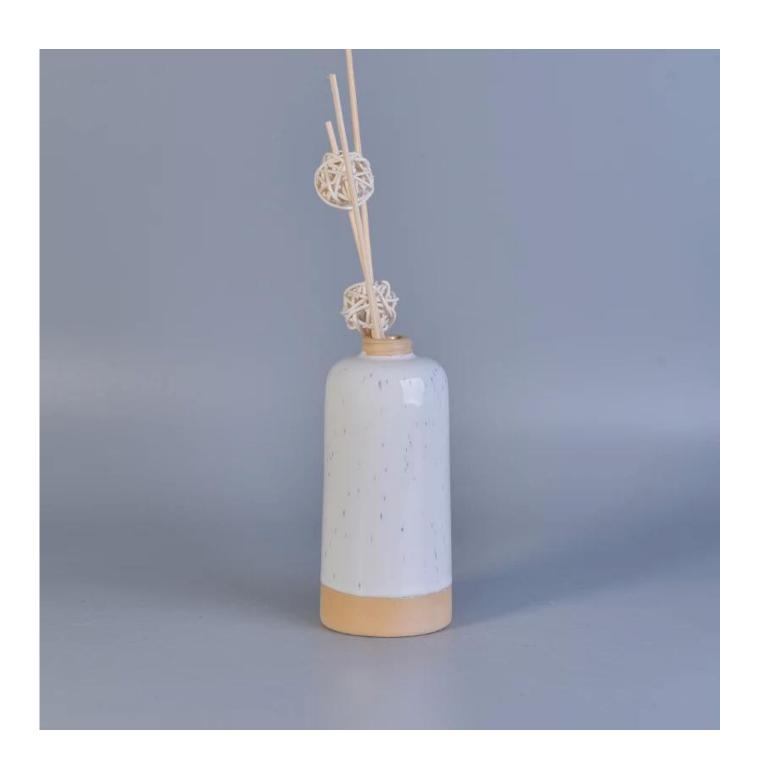

## home decor ceramic diffuser bottle

| Item number.             | SGWQ17061202                                                                                                                                                                                        |
|--------------------------|-----------------------------------------------------------------------------------------------------------------------------------------------------------------------------------------------------|
| Material                 | Ceramic                                                                                                                                                                                             |
| Craft                    | ceramic bottle                                                                                                                                                                                      |
| Samples time             | 1. 5 days if there is a exist and size of the ceramic                                                                                                                                               |
|                          | 2. 15 days, if you need a new shape and size ceramic                                                                                                                                                |
| Product Capacity         | 500,000 ~ 1,000,000 pieces per month                                                                                                                                                                |
|                          |                                                                                                                                                                                                     |
|                          | 1. Hand made ceramic candle jar                                                                                                                                                                     |
|                          | 2. Suitable for use in hotel, house, etc.                                                                                                                                                           |
| The Features of          | 3. This eco-friendly.                                                                                                                                                                               |
| products                 | 4. Meet FDA test ; ASTM; CA 65 test                                                                                                                                                                 |
|                          |                                                                                                                                                                                                     |
| Delivery time            | Within 35 days after the sample and in order confirmed.     Withn 10 days if we have goods in stock                                                                                                 |
| Payment Terms            | 1. 30% deposit by T / T in advance, the balance after showing the copy of B / L 2. L/C, Escrow, T/T and Western Union can be acceptable, but different countries different payment terms.           |
| Packing & Shiping<br>way | Normal packing, 24pcs,36pcs or 48pcs into export carton,carton with cardboard divider.Export with egg divider     By sea, by air, by express and the delivery agent acceptable as your requirement. |