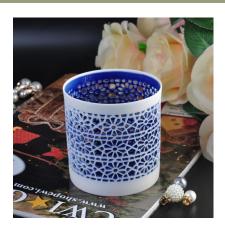

## home decor ceramic diffuser bottle

| Item number.             | SGWQ17061202                                                                                                                                                                                        |
|--------------------------|-----------------------------------------------------------------------------------------------------------------------------------------------------------------------------------------------------|
| Material                 | Ceramic                                                                                                                                                                                             |
| Craft                    | ceramic bottle                                                                                                                                                                                      |
| Samples time             | 1. 5 days if there is a exist and size of the ceramic                                                                                                                                               |
|                          | 2. 15 days, if you need a new shape and size ceramic                                                                                                                                                |
| Product Capacity         | 500,000 ~ 1,000,000 pieces per month                                                                                                                                                                |
|                          |                                                                                                                                                                                                     |
|                          | 1. Hand made ceramic candle jar                                                                                                                                                                     |
|                          | 2. Suitable for use in hotel, house, etc.                                                                                                                                                           |
| The Features of          | 3. This eco-friendly.                                                                                                                                                                               |
| products                 | 4. Meet FDA test ; ASTM; CA 65 test                                                                                                                                                                 |
|                          |                                                                                                                                                                                                     |
| Delivery time            | Within 35 days after the sample and in order confirmed.     Withn 10 days if we have goods in stock                                                                                                 |
| Payment Terms            | 1. 30% deposit by T / T in advance, the balance after showing the copy of B / L 2. L/C, Escrow, T/T and Western Union can be acceptable, but different countries different payment terms.           |
| Packing & Shiping<br>way | Normal packing, 24pcs,36pcs or 48pcs into export carton,carton with cardboard divider.Export with egg divider     By sea, by air, by express and the delivery agent acceptable as your requirement. |