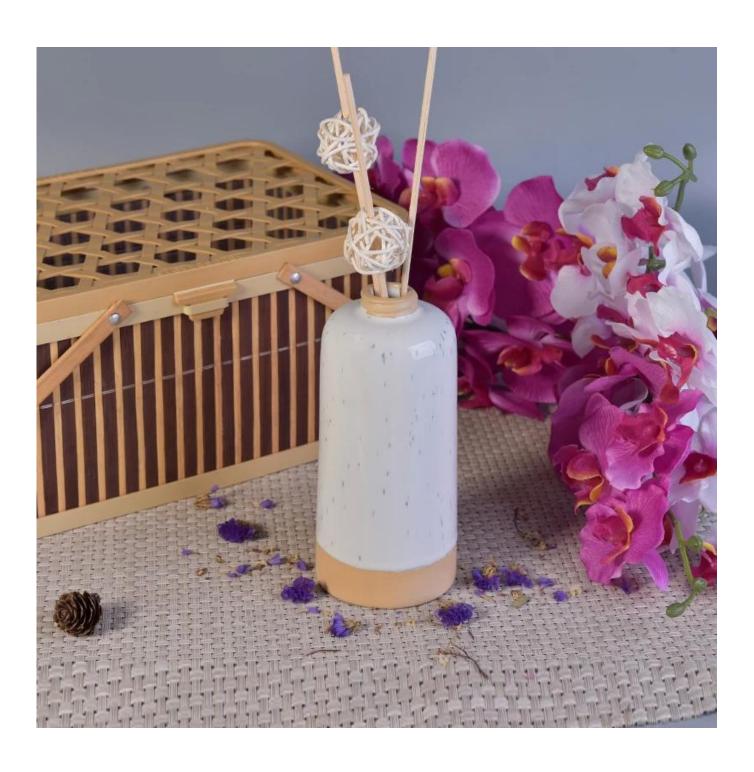

## home decor ceramic diffuser bottle

| Item number.             | SGWQ17061202                                                                                                                                                                                        |
|--------------------------|-----------------------------------------------------------------------------------------------------------------------------------------------------------------------------------------------------|
| Material                 | Ceramic                                                                                                                                                                                             |
| Craft                    | ceramic bottle                                                                                                                                                                                      |
| Samples time             | 1. 5 days if there is a exist and size of the ceramic                                                                                                                                               |
|                          | 2. 15 days, if you need a new shape and size ceramic                                                                                                                                                |
| Product Capacity         | 500,000 ~ 1,000,000 pieces per month                                                                                                                                                                |
|                          |                                                                                                                                                                                                     |
|                          | 1. Hand made ceramic candle jar                                                                                                                                                                     |
|                          | 2. Suitable for use in hotel, house, etc.                                                                                                                                                           |
| The Features of          | 3. This eco-friendly.                                                                                                                                                                               |
| products                 | 4. Meet FDA test ; ASTM; CA 65 test                                                                                                                                                                 |
|                          |                                                                                                                                                                                                     |
| Delivery time            | Within 35 days after the sample and in order confirmed.     Withn 10 days if we have goods in stock                                                                                                 |
| Payment Terms            | 1. 30% deposit by T / T in advance, the balance after showing the copy of B / L 2. L/C, Escrow, T/T and Western Union can be acceptable, but different countries different payment terms.           |
| Packing & Shiping<br>way | Normal packing, 24pcs,36pcs or 48pcs into export carton,carton with cardboard divider.Export with egg divider     By sea, by air, by express and the delivery agent acceptable as your requirement. |