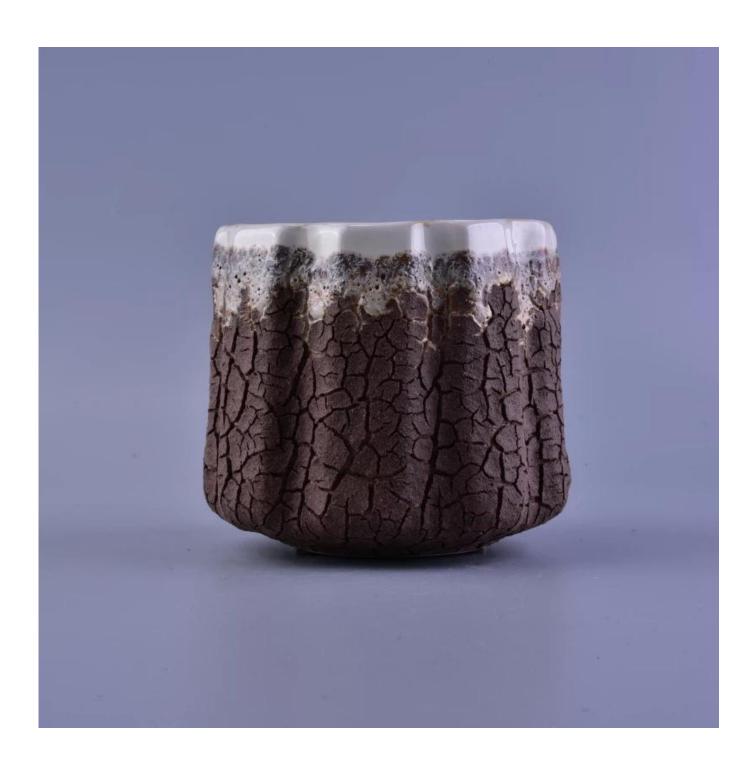

## home decor bark decoration ceramic candle jar

| Item number.             | SGJY16112303                                                                                                                                                                |
|--------------------------|-----------------------------------------------------------------------------------------------------------------------------------------------------------------------------|
| Material                 | Ceramic                                                                                                                                                                     |
| Craft                    | hand made bark decoration ceramic candle jar                                                                                                                                |
| Samples time             | 1. 5 days if there is a form and size of the ceramic                                                                                                                        |
|                          | 2. 15 days, if you need a new shape and size ceramic                                                                                                                        |
| Product Capacity         | 500,000 ~ 1,000,000 pieces per month                                                                                                                                        |
| The Features of products | <ol> <li>Hand made <u>bark decoration ceramic candle jar</u></li> <li>Suitable for use in hotel, house, etc.</li> <li>This eco-friendly.</li> <li>Meet ASTM test</li> </ol> |
|                          |                                                                                                                                                                             |