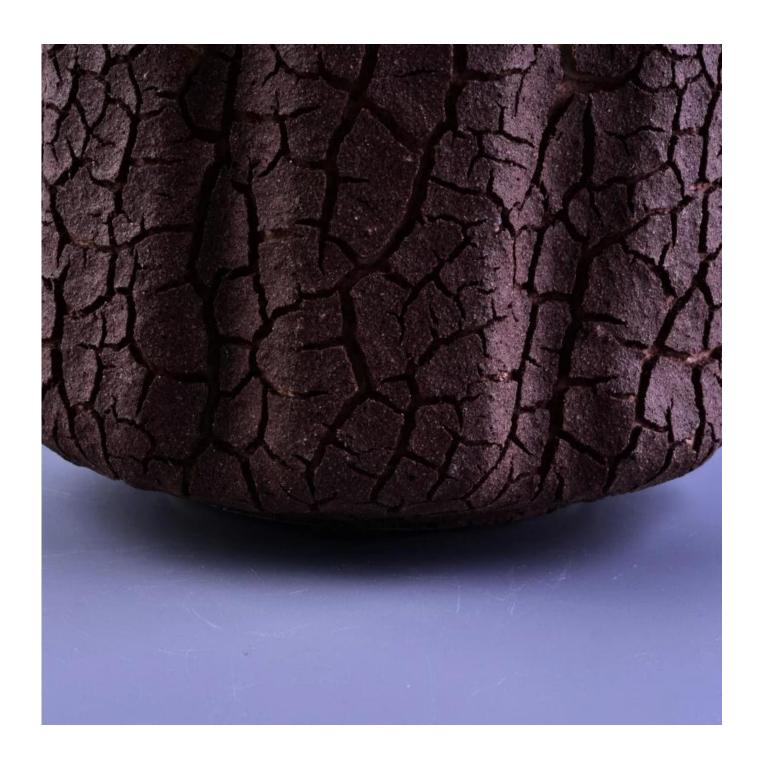

## home decor bark decoration ceramic candle jar

| Item number.             | SGJY16112303                                                                                                                                                                |
|--------------------------|-----------------------------------------------------------------------------------------------------------------------------------------------------------------------------|
| Material                 | Ceramic                                                                                                                                                                     |
| Craft                    | hand made bark decoration ceramic candle jar                                                                                                                                |
| Samples time             | 1. 5 days if there is a form and size of the ceramic                                                                                                                        |
|                          | 2. 15 days, if you need a new shape and size ceramic                                                                                                                        |
| Product Capacity         | 500,000 ~ 1,000,000 pieces per month                                                                                                                                        |
| The Features of products | <ol> <li>Hand made <u>bark decoration ceramic candle jar</u></li> <li>Suitable for use in hotel, house, etc.</li> <li>This eco-friendly.</li> <li>Meet ASTM test</li> </ol> |
|                          |                                                                                                                                                                             |