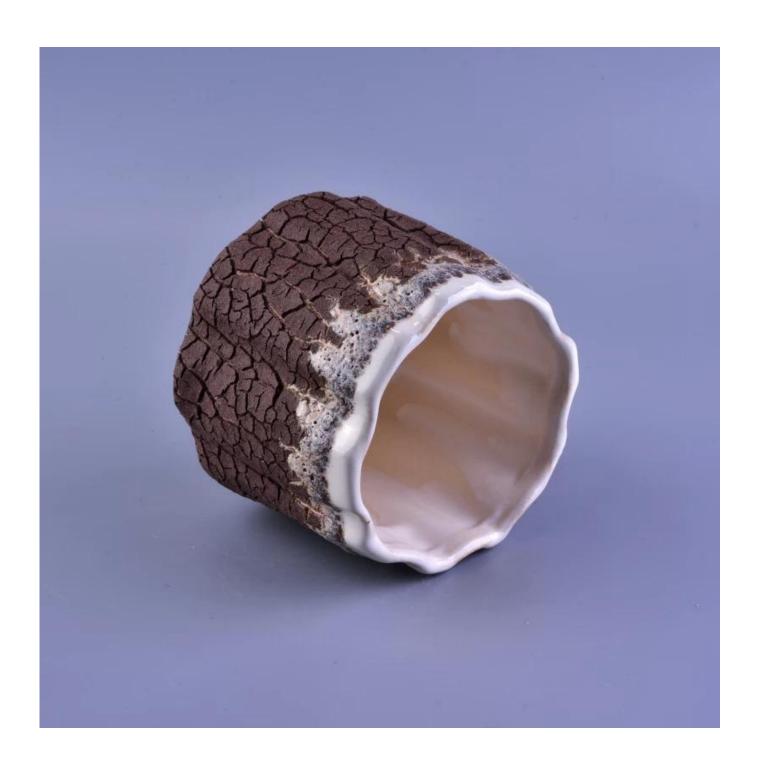

## home decor bark decoration ceramic candle jar

| Item number.             | SGJY16112303                                                                                                                                                                |
|--------------------------|-----------------------------------------------------------------------------------------------------------------------------------------------------------------------------|
| Material                 | Ceramic                                                                                                                                                                     |
| Craft                    | hand made bark decoration ceramic candle jar                                                                                                                                |
| Samples time             | 1. 5 days if there is a form and size of the ceramic                                                                                                                        |
|                          | 2. 15 days, if you need a new shape and size ceramic                                                                                                                        |
| Product Capacity         | 500,000 ~ 1,000,000 pieces per month                                                                                                                                        |
| The Features of products | <ol> <li>Hand made <u>bark decoration ceramic candle jar</u></li> <li>Suitable for use in hotel, house, etc.</li> <li>This eco-friendly.</li> <li>Meet ASTM test</li> </ol> |
|                          |                                                                                                                                                                             |