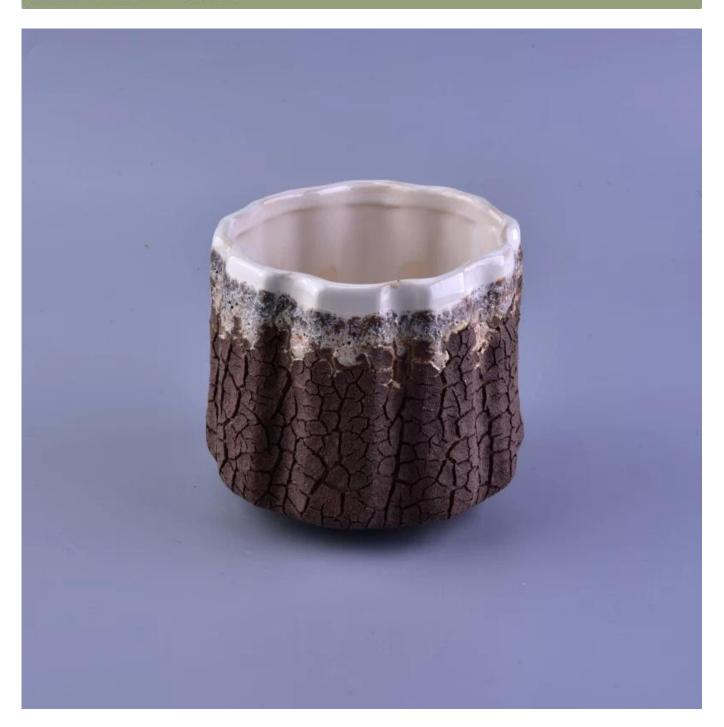

## home decor bark decoration ceramic candle jar

| Item number.             | SGJY16112303                                                                                                                                                                |
|--------------------------|-----------------------------------------------------------------------------------------------------------------------------------------------------------------------------|
| Material                 | Ceramic                                                                                                                                                                     |
| Craft                    | hand made bark decoration ceramic candle jar                                                                                                                                |
| Samples time             | 1. 5 days if there is a form and size of the ceramic                                                                                                                        |
|                          | 2. 15 days, if you need a new shape and size ceramic                                                                                                                        |
| Product Capacity         | 500,000 ~ 1,000,000 pieces per month                                                                                                                                        |
| The Features of products | <ol> <li>Hand made <u>bark decoration ceramic candle jar</u></li> <li>Suitable for use in hotel, house, etc.</li> <li>This eco-friendly.</li> <li>Meet ASTM test</li> </ol> |
|                          |                                                                                                                                                                             |