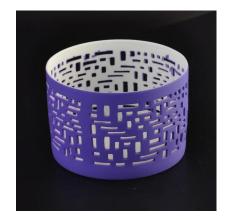

## home decor bark decoration ceramic candle jar

| Item number.             | SGJY16112303                                                                                                                                                                |
|--------------------------|-----------------------------------------------------------------------------------------------------------------------------------------------------------------------------|
| Material                 | Ceramic                                                                                                                                                                     |
| Craft                    | hand made bark decoration ceramic candle jar                                                                                                                                |
| Samples time             | 1. 5 days if there is a form and size of the ceramic                                                                                                                        |
|                          | 2. 15 days, if you need a new shape and size ceramic                                                                                                                        |
| Product Capacity         | 500,000 ~ 1,000,000 pieces per month                                                                                                                                        |
| The Features of products | <ol> <li>Hand made <u>bark decoration ceramic candle jar</u></li> <li>Suitable for use in hotel, house, etc.</li> <li>This eco-friendly.</li> <li>Meet ASTM test</li> </ol> |
|                          |                                                                                                                                                                             |

## **Usage of Product**

- 1. Ceramic canlde holders can be used in wedding decoration, home decoration, party,banquet ect,
- 2. This candle container is very great as a gorgeous centerpiece for an event
- 3. The pottery candle jars can decorate your indoors and outdoors with this delicated rose figure glass candle holder.
- 4. The ceramic candle vessel is wonderful gift as housewarmings and other events.