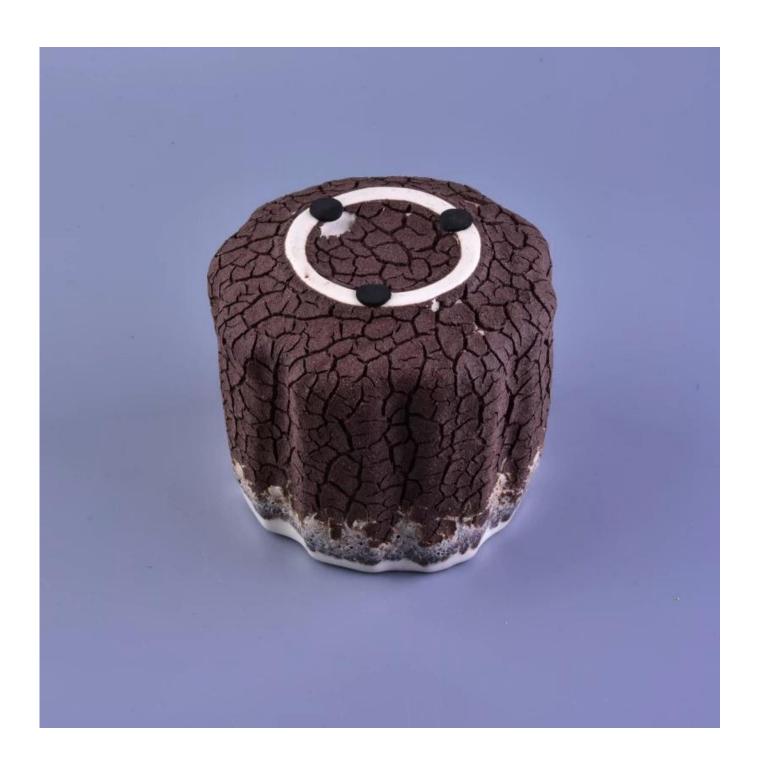

## home decor bark decoration ceramic candle jar

| Item number.             | SGJY16112303                                                                                                                                                                |
|--------------------------|-----------------------------------------------------------------------------------------------------------------------------------------------------------------------------|
| Material                 | Ceramic                                                                                                                                                                     |
| Craft                    | hand made bark decoration ceramic candle jar                                                                                                                                |
| Samples time             | 1. 5 days if there is a form and size of the ceramic                                                                                                                        |
|                          | 2. 15 days, if you need a new shape and size ceramic                                                                                                                        |
| Product Capacity         | 500,000 ~ 1,000,000 pieces per month                                                                                                                                        |
| The Features of products | <ol> <li>Hand made <u>bark decoration ceramic candle jar</u></li> <li>Suitable for use in hotel, house, etc.</li> <li>This eco-friendly.</li> <li>Meet ASTM test</li> </ol> |
|                          |                                                                                                                                                                             |