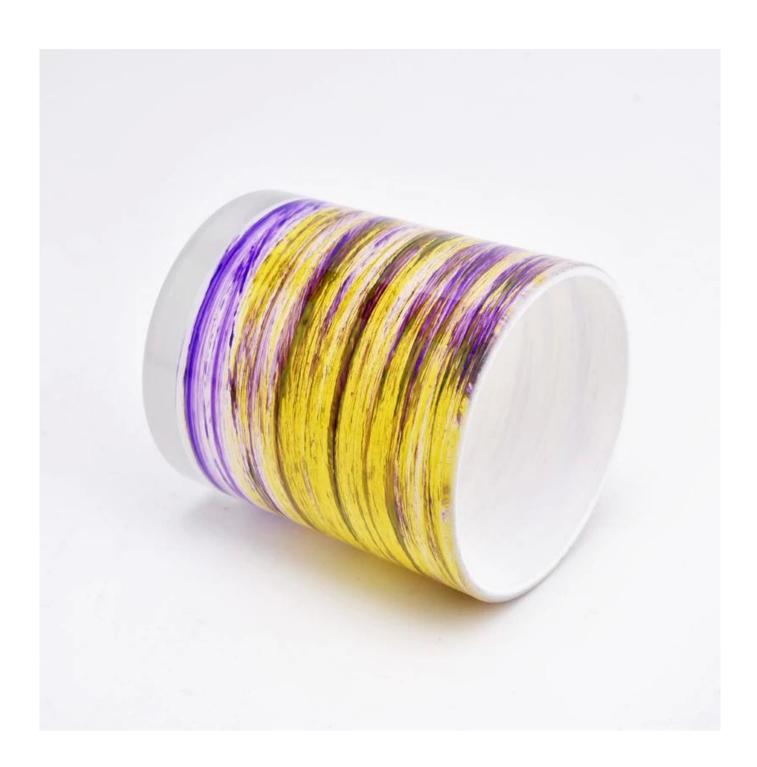

#### home decor 10oz hand-painted colorful glass candle holder

Sunny Glsswares not only places OEM / ODM oders, but also helps many brands to start with product concepts.

### Why choose Sunny.

| product name   | home decor 100z hand-painted colorful glass candle holder                                                                                     |
|----------------|-----------------------------------------------------------------------------------------------------------------------------------------------|
| Sample time    | 1. 5 days if there is glass shape and size 2. 15 days, if you need new shapes and sizes glass                                                 |
| Measure        | home decer 10x hand-painted colorful glass candle holder Top dia: 80mm Bottom dia: 75mm Height: 80mm Weight: 250g Capcity: 310ml MOQ(3000 pcs |
| Packing        | Normal packing, Individual gift box, PVC box, window box, color box, white box, etc                                                           |
| Delivery time  | Within 35 days after the sample and order confirmed                                                                                           |
| Payment term   | T/T in advance and the balance against the copy of B/L                                                                                        |
| Shipment       | By sea, by airby Express and your shipping agent is acceptable                                                                                |
| Usage Occasion | n, Wedding Favors, Decoration enhancement                                                                                                     |