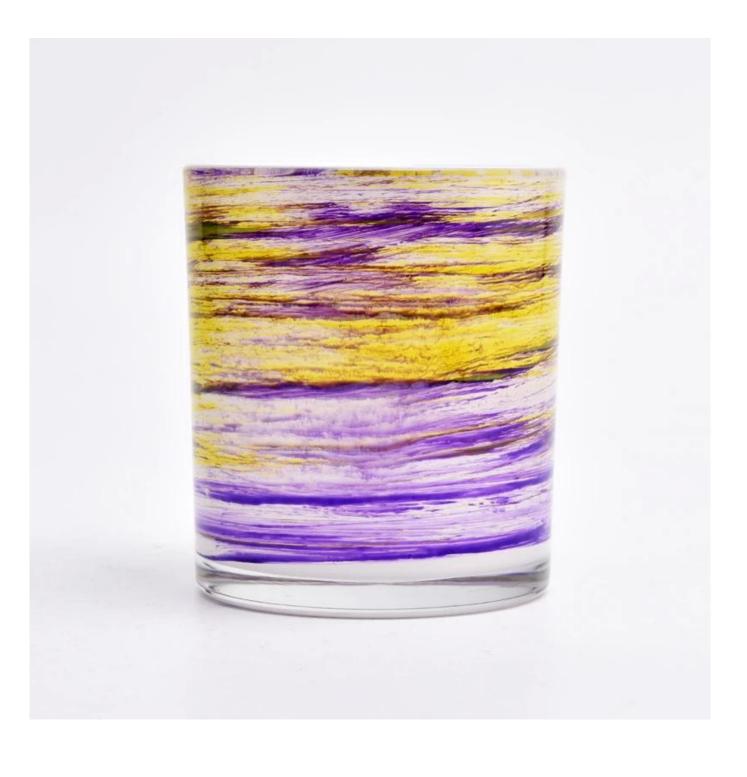

#### home decor 10oz hand-painted colorful glass candle holder

Sunny Glsswares not only places OEM / ODM oders, but also helps many brands to start with product concepts.

### Why choose Sunny.

| product name   | home decor 100z hand-painted colorful glass candle holder                                                                                     |
|----------------|-----------------------------------------------------------------------------------------------------------------------------------------------|
| Sample time    | 1. 5 days if there is glass shape and size 2. 15 days, if you need new shapes and sizes glass                                                 |
| Measure        | home decer 10x hand-painted colorful glass candle holder Top dia: 80mm Bottom dia: 75mm Height: 80mm Weight: 250g Capcity: 310ml MOQ(3000 pcs |
| Packing        | Normal packing, Individual gift box, PVC box, window box, color box, white box, etc                                                           |
| Delivery time  | Within 35 days after the sample and order confirmed                                                                                           |
| Payment term   | T/T in advance and the balance against the copy of B/L                                                                                        |
| Shipment       | By sea, by airby Express and your shipping agent is acceptable                                                                                |
| Usage Occasion | n, Wedding Favors, Decoration enhancement                                                                                                     |