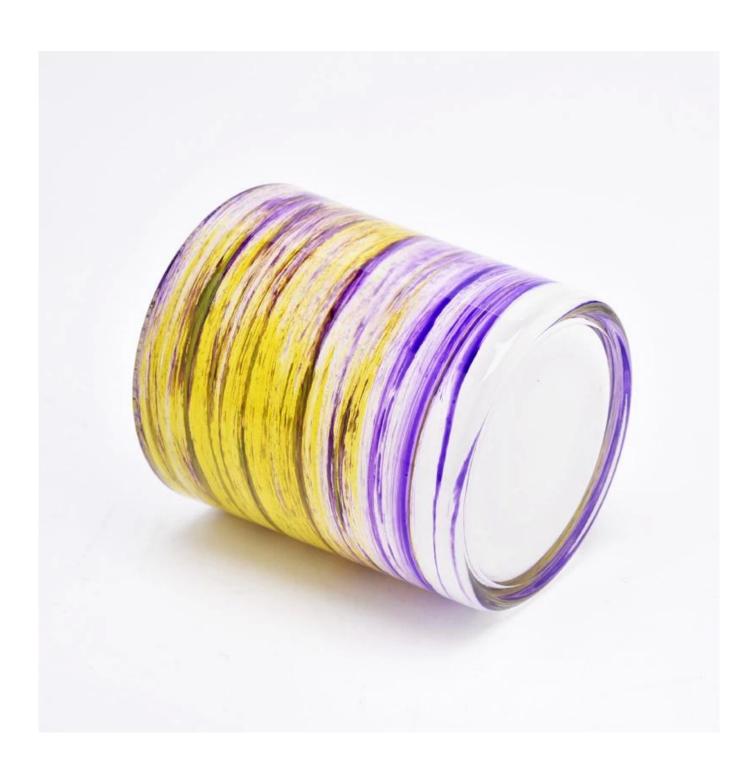

#### home decor 10oz hand-painted colorful glass candle holder

Sunny Glsswares not only places OEM / ODM oders, but also helps many brands to start with product concepts.

### Why choose Sunny.

| product name   | home decor 100z hand-painted colorful glass candle holder                                                                                     |
|----------------|-----------------------------------------------------------------------------------------------------------------------------------------------|
| Sample time    | 1. 5 days if there is glass shape and size 2. 15 days, if you need new shapes and sizes glass                                                 |
| Measure        | home decer 10x hand-painted colorful glass candle holder Top dia: 80mm Bottom dia: 75mm Height: 80mm Weight: 250g Capcity: 310ml MOQ(3000 pcs |
| Packing        | Normal packing, Individual gift box, PVC box, window box, color box, white box, etc                                                           |
| Delivery time  | Within 35 days after the sample and order confirmed                                                                                           |
| Payment term   | T/T in advance and the balance against the copy of B/L                                                                                        |
| Shipment       | By sea, by airby Express and your shipping agent is acceptable                                                                                |
| Usage Occasion | n, Wedding Favors, Decoration enhancement                                                                                                     |