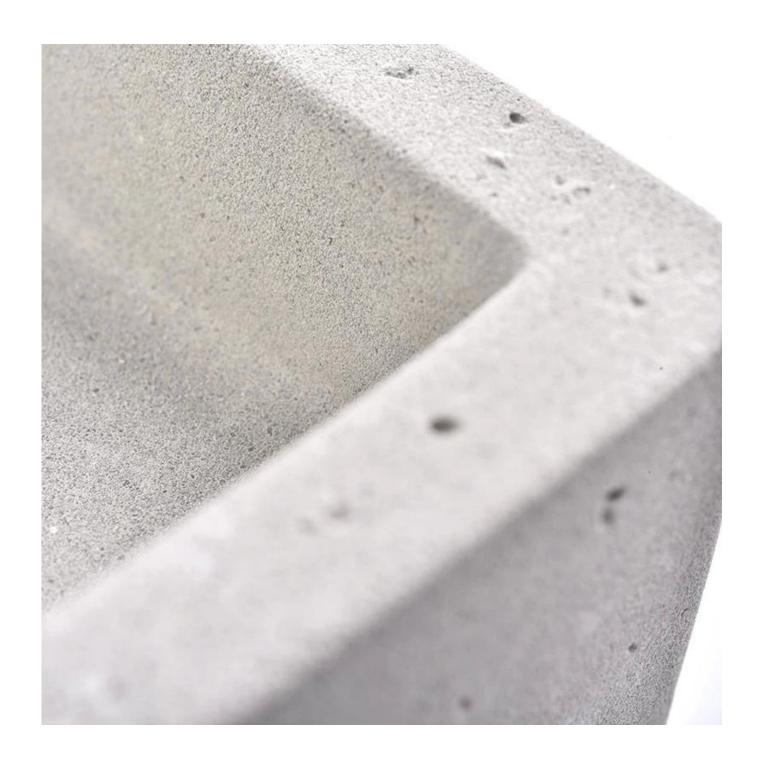

## home deco concrete towel tray holder

| Item number.             | SGSJL18070502                                                                                                                                                                                         |
|--------------------------|-------------------------------------------------------------------------------------------------------------------------------------------------------------------------------------------------------|
| Material                 | Concrete                                                                                                                                                                                              |
| Craft                    | hand made concrete                                                                                                                                                                                    |
| Samples time             | <ol> <li>5 days if there is a exist and size of the ceramic</li> <li>15 days, if you need a new shape and size ceramic</li> </ol>                                                                     |
| Product Capacity         | 500,000 ~ 1,000,000 pieces per month                                                                                                                                                                  |
| The Features of products | 1. Hand made concrete towel tray holder 2. Suitable for use in hotel, house, etc. 3. This eco-friendly.                                                                                               |
| Delivery time            | <ol> <li>Within 35 days after the sample and in order confirmed.</li> <li>Withn 10 days if we have goods in stock</li> </ol>                                                                          |
| Payment Terms            | 1. 30% deposit by T / T in advance, the balance after showing the copy of B / L 2. L/C, Escrow, T/T and Western Union can be acceptable, but different countries different payment terms.             |
| Packing & Shiping<br>way | 1. Normal packing, 24pcs,36pcs or 48pcs into export carton,carton with cardboard divider.Export with egg divider 2. By sea, by air, by express and the delivery agent acceptable as your requirement. |