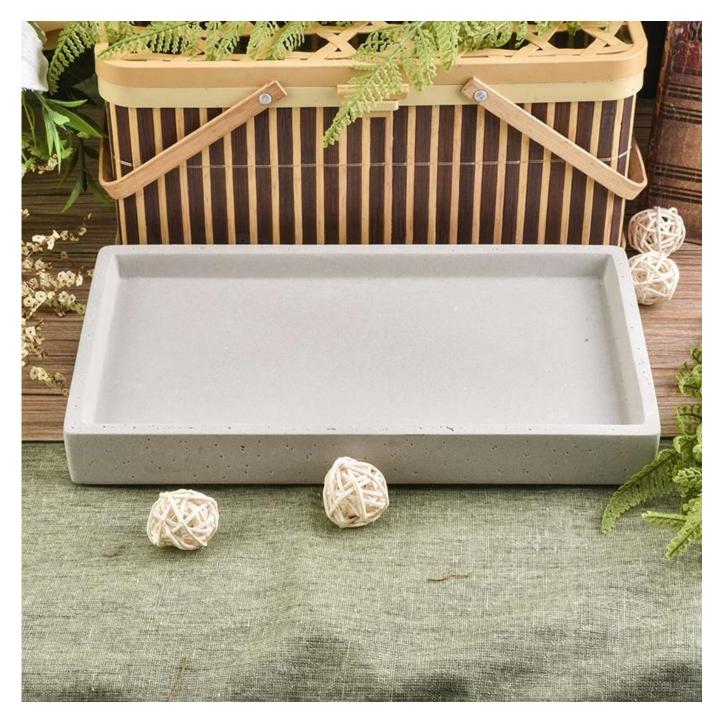

## home deco concrete towel tray holder

| Item number.             | SGSJL18070502                                                                                                                                                                                         |
|--------------------------|-------------------------------------------------------------------------------------------------------------------------------------------------------------------------------------------------------|
| Material                 | Concrete                                                                                                                                                                                              |
| Craft                    | hand made concrete                                                                                                                                                                                    |
| Samples time             | <ol> <li>5 days if there is a exist and size of the ceramic</li> <li>15 days, if you need a new shape and size ceramic</li> </ol>                                                                     |
| Product Capacity         | 500,000 ~ 1,000,000 pieces per month                                                                                                                                                                  |
| The Features of products | 1. Hand made concrete towel tray holder 2. Suitable for use in hotel, house, etc. 3. This eco-friendly.                                                                                               |
| Delivery time            | <ol> <li>Within 35 days after the sample and in order confirmed.</li> <li>Withn 10 days if we have goods in stock</li> </ol>                                                                          |
| Payment Terms            | 1. 30% deposit by T / T in advance, the balance after showing the copy of B / L 2. L/C, Escrow, T/T and Western Union can be acceptable, but different countries different payment terms.             |
| Packing & Shiping<br>way | 1. Normal packing, 24pcs,36pcs or 48pcs into export carton,carton with cardboard divider.Export with egg divider 2. By sea, by air, by express and the delivery agent acceptable as your requirement. |