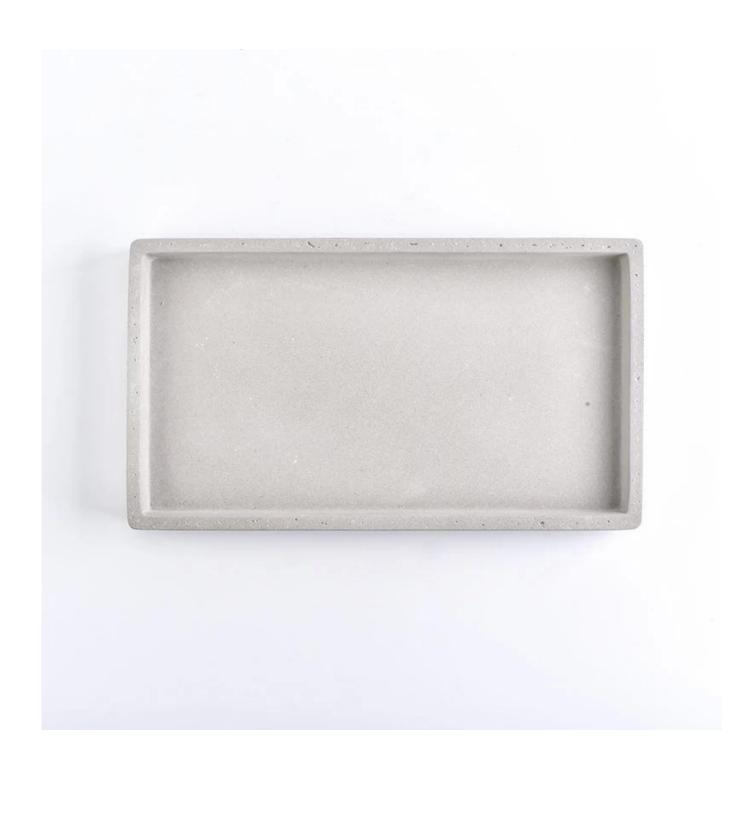

## home deco concrete towel tray holder

| Item number.             | SGSJL18070502                                                                                                                                                                                         |
|--------------------------|-------------------------------------------------------------------------------------------------------------------------------------------------------------------------------------------------------|
| Material                 | Concrete                                                                                                                                                                                              |
| Craft                    | hand made concrete                                                                                                                                                                                    |
| Samples time             | <ol> <li>5 days if there is a exist and size of the ceramic</li> <li>15 days, if you need a new shape and size ceramic</li> </ol>                                                                     |
| Product Capacity         | 500,000 ~ 1,000,000 pieces per month                                                                                                                                                                  |
| The Features of products | 1. Hand made concrete towel tray holder 2. Suitable for use in hotel, house, etc. 3. This eco-friendly.                                                                                               |
| Delivery time            | <ol> <li>Within 35 days after the sample and in order confirmed.</li> <li>Withn 10 days if we have goods in stock</li> </ol>                                                                          |
| Payment Terms            | 1. 30% deposit by T / T in advance, the balance after showing the copy of B / L 2. L/C, Escrow, T/T and Western Union can be acceptable, but different countries different payment terms.             |
| Packing & Shiping<br>way | 1. Normal packing, 24pcs,36pcs or 48pcs into export carton,carton with cardboard divider.Export with egg divider 2. By sea, by air, by express and the delivery agent acceptable as your requirement. |