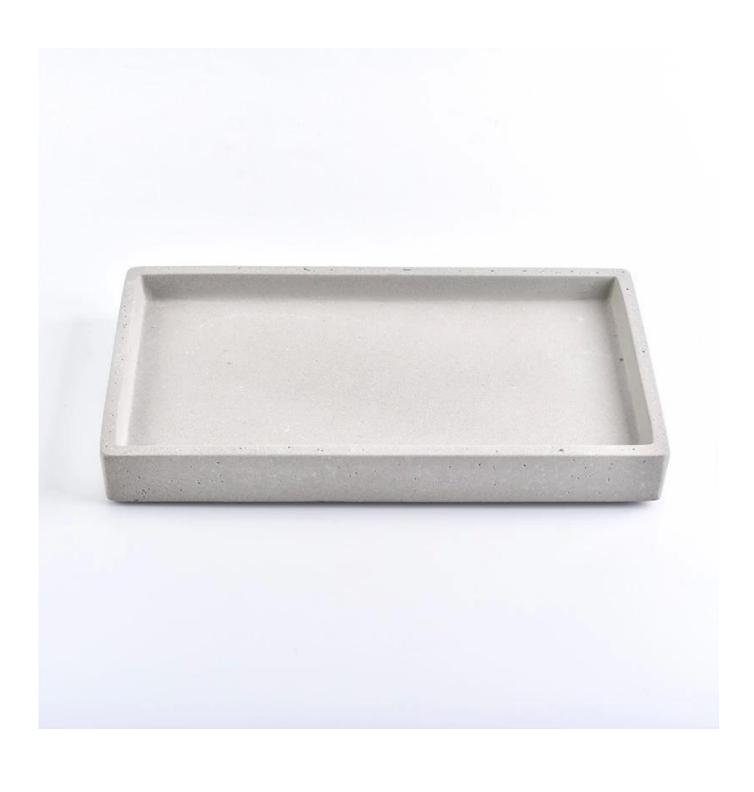

## home deco concrete towel tray holder

| Item number.             | SGSJL18070502                                                                                                                                                                                         |
|--------------------------|-------------------------------------------------------------------------------------------------------------------------------------------------------------------------------------------------------|
| Material                 | Concrete                                                                                                                                                                                              |
| Craft                    | hand made concrete                                                                                                                                                                                    |
| Samples time             | <ol> <li>5 days if there is a exist and size of the ceramic</li> <li>15 days, if you need a new shape and size ceramic</li> </ol>                                                                     |
| Product Capacity         | 500,000 ~ 1,000,000 pieces per month                                                                                                                                                                  |
| The Features of products | 1. Hand made concrete towel tray holder 2. Suitable for use in hotel, house, etc. 3. This eco-friendly.                                                                                               |
| Delivery time            | <ol> <li>Within 35 days after the sample and in order confirmed.</li> <li>Withn 10 days if we have goods in stock</li> </ol>                                                                          |
| Payment Terms            | 1. 30% deposit by T / T in advance, the balance after showing the copy of B / L 2. L/C, Escrow, T/T and Western Union can be acceptable, but different countries different payment terms.             |
| Packing & Shiping<br>way | 1. Normal packing, 24pcs,36pcs or 48pcs into export carton,carton with cardboard divider.Export with egg divider 2. By sea, by air, by express and the delivery agent acceptable as your requirement. |