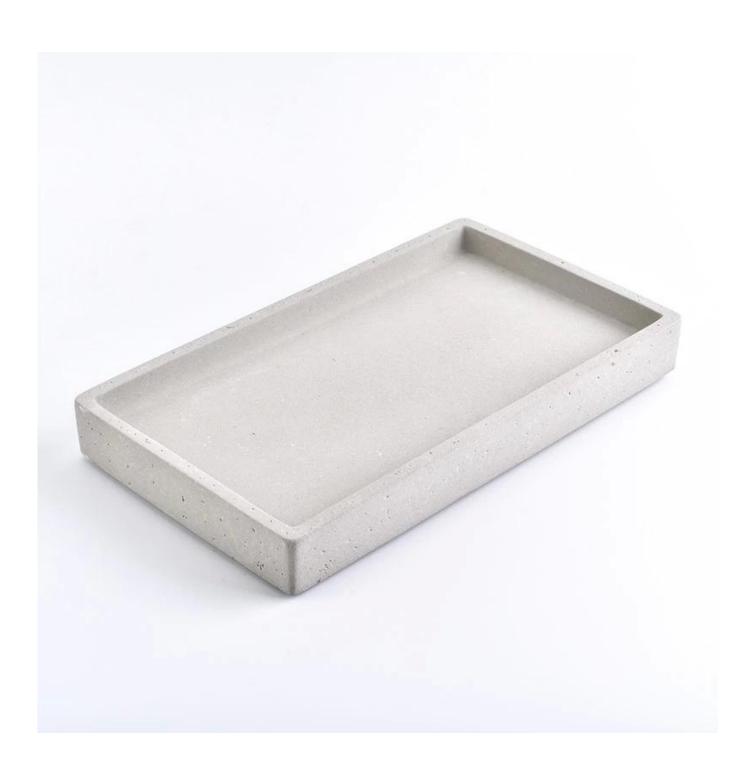

## home deco concrete towel tray holder

| Item number.             | SGSJL18070502                                                                                                                                                                                         |
|--------------------------|-------------------------------------------------------------------------------------------------------------------------------------------------------------------------------------------------------|
| Material                 | Concrete                                                                                                                                                                                              |
| Craft                    | hand made concrete                                                                                                                                                                                    |
| Samples time             | <ol> <li>5 days if there is a exist and size of the ceramic</li> <li>15 days, if you need a new shape and size ceramic</li> </ol>                                                                     |
| Product Capacity         | 500,000 ~ 1,000,000 pieces per month                                                                                                                                                                  |
| The Features of products | 1. Hand made concrete towel tray holder 2. Suitable for use in hotel, house, etc. 3. This eco-friendly.                                                                                               |
| Delivery time            | <ol> <li>Within 35 days after the sample and in order confirmed.</li> <li>Withn 10 days if we have goods in stock</li> </ol>                                                                          |
| Payment Terms            | 1. 30% deposit by T / T in advance, the balance after showing the copy of B / L 2. L/C, Escrow, T/T and Western Union can be acceptable, but different countries different payment terms.             |
| Packing & Shiping<br>way | 1. Normal packing, 24pcs,36pcs or 48pcs into export carton,carton with cardboard divider.Export with egg divider 2. By sea, by air, by express and the delivery agent acceptable as your requirement. |