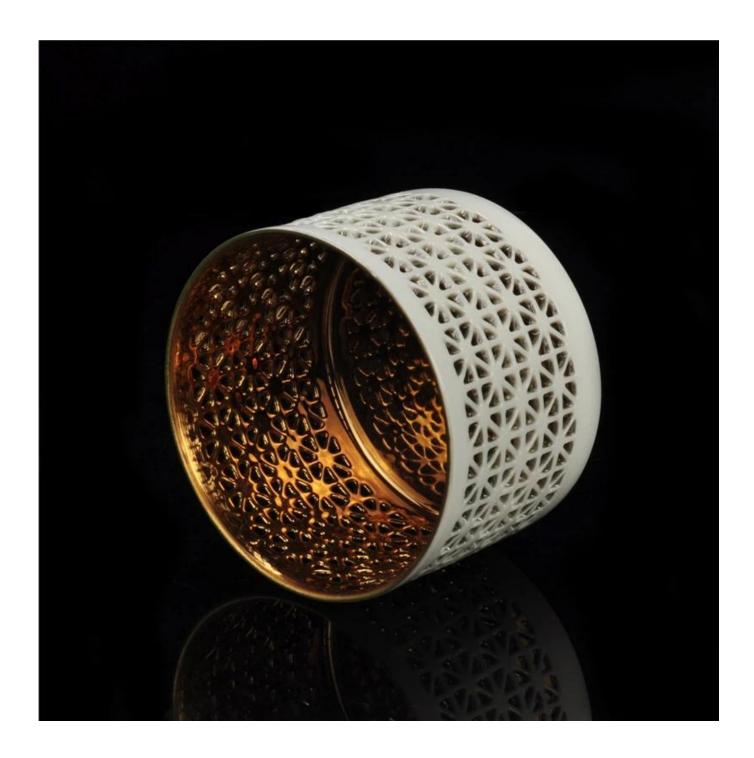

## hollow out design ceramic candle holder

hollow out design ceramic Item name

candle holder

SGJH15112210 Item No.

T:80mm\*B:76mm\*H:57mm Size

Capacity/Weight 251ml/75g

Sample time

1.15 days if at exist shape and

the balance against copy of

1. High quality and competitve

prices

2.Meet FDA, SGS,LFGB etc. test

3.Eco-friendly

Product feature 4. Widely apply to Wedding,

party, home, bar and personer

care etc. 5.Hand made