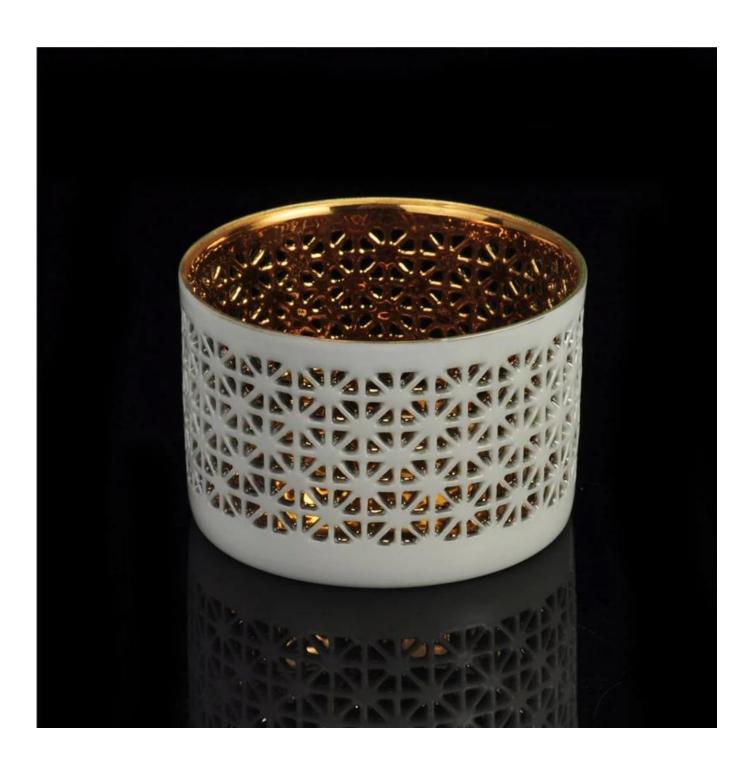

## hollow out design ceramic candle holder

hollow out design ceramic Item name

candle holder

SGJH15112210 Item No.

T:80mm\*B:76mm\*H:57mm Size

Capacity/Weight 251ml/75g

Sample time

1.15 days if at exist shape and

the balance against copy of

1. High quality and competitve

prices

2.Meet FDA, SGS,LFGB etc. test

3.Eco-friendly

Product feature 4. Widely apply to Wedding,

party, home, bar and personer

care etc. 5.Hand made