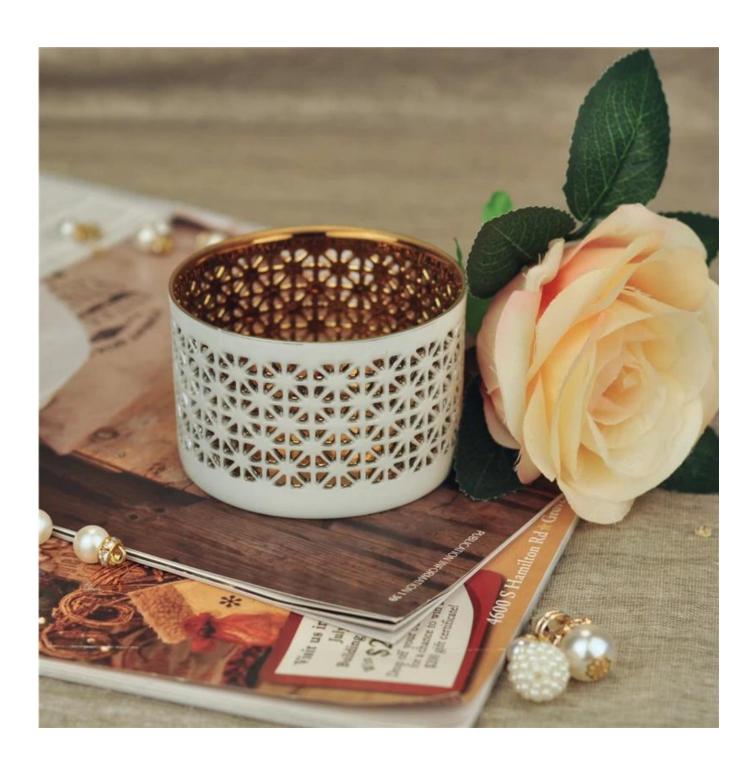

## hollow out design ceramic candle holder

hollow out design ceramic Item name

candle holder

SGJH15112210 Item No.

T:80mm\*B:76mm\*H:57mm Size

Capacity/Weight 251ml/75g

Sample time

1.15 days if at exist shape and

the balance against copy of

1. High quality and competitve

prices

2.Meet FDA, SGS,LFGB etc. test

3.Eco-friendly

Product feature 4. Widely apply to Wedding,

party, home, bar and personer

care etc. 5.Hand made