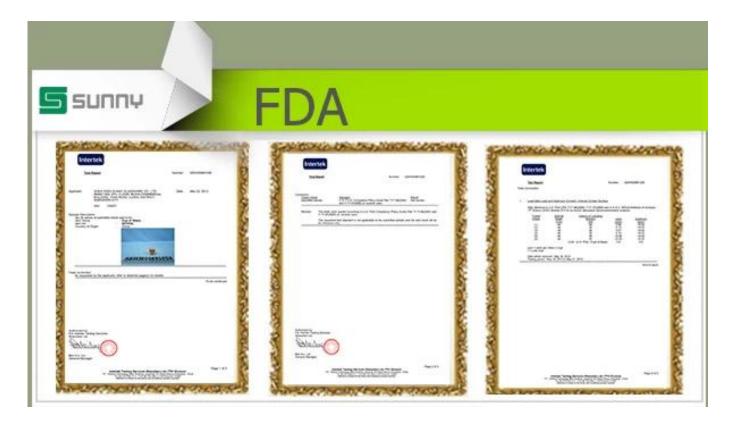

| A    |      |       |      |
|------|------|-------|------|
|      |      |       |      |
| Drod | lict | Detai | le . |

| Item No.         | SGJD15060510                                                                                                                                                                                                                                                                                                                                                       |  |
|------------------|--------------------------------------------------------------------------------------------------------------------------------------------------------------------------------------------------------------------------------------------------------------------------------------------------------------------------------------------------------------------|--|
| Material         | High white glass                                                                                                                                                                                                                                                                                                                                                   |  |
| Process          | Machine pressed whisky glass                                                                                                                                                                                                                                                                                                                                       |  |
| Samples time     | 5 days if at exist shaped and size of glass     1. 5 days if need new shape or size of glass                                                                                                                                                                                                                                                                       |  |
| Packing          | Normal packing,72pcs per carton                                                                                                                                                                                                                                                                                                                                    |  |
| Product Capacity | 500,000~1,000,000 pcs per month                                                                                                                                                                                                                                                                                                                                    |  |
| Delivery time    | Within 35 days after the sample and order confirmed                                                                                                                                                                                                                                                                                                                |  |
| Payment terms    | 30% deposit by T/T in advance and the balance against the copy of B/L                                                                                                                                                                                                                                                                                              |  |
| Shipment         | By sea, by air, by Express and your shipping agent is acceptable                                                                                                                                                                                                                                                                                                   |  |
| Product Features | Machine pressed glass cup with high quality     Suitable for used in hotel, home, etc.     It is eco-friendly glass material     Meet LFGB,FDA,CA65 test                                                                                                                                                                                                           |  |
| For your choices | <ol> <li>Different designs and sizes for choice</li> <li>Any color painted, frost, electroplate, pattern laser carver processing</li> <li>Special package like shrink wrap, color gift box, white gift box etc.</li> <li>We have exclusive workers for quality control</li> <li>We have professional workshop and warehouse to ensure the delivery time</li> </ol> |  |