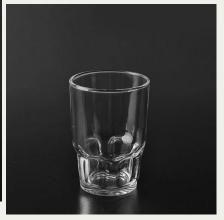

| A    |      |       |      |
|------|------|-------|------|
|      |      |       |      |
| Drod | lict | Detai | le . |

| Item No.         | SGJD15060510                                                                                                                                                                                                                                                                                                                                                       |  |
|------------------|--------------------------------------------------------------------------------------------------------------------------------------------------------------------------------------------------------------------------------------------------------------------------------------------------------------------------------------------------------------------|--|
| Material         | High white glass                                                                                                                                                                                                                                                                                                                                                   |  |
| Process          | Machine pressed whisky glass                                                                                                                                                                                                                                                                                                                                       |  |
| Samples time     | 5 days if at exist shaped and size of glass     1. 5 days if need new shape or size of glass                                                                                                                                                                                                                                                                       |  |
| Packing          | Normal packing,72pcs per carton                                                                                                                                                                                                                                                                                                                                    |  |
| Product Capacity | 500,000~1,000,000 pcs per month                                                                                                                                                                                                                                                                                                                                    |  |
| Delivery time    | Within 35 days after the sample and order confirmed                                                                                                                                                                                                                                                                                                                |  |
| Payment terms    | 30% deposit by T/T in advance and the balance against the copy of B/L                                                                                                                                                                                                                                                                                              |  |
| Shipment         | By sea, by air, by Express and your shipping agent is acceptable                                                                                                                                                                                                                                                                                                   |  |
| Product Features | Machine pressed glass cup with high quality     Suitable for used in hotel, home, etc.     It is eco-friendly glass material     Meet LFGB,FDA,CA65 test                                                                                                                                                                                                           |  |
| For your choices | <ol> <li>Different designs and sizes for choice</li> <li>Any color painted, frost, electroplate, pattern laser carver processing</li> <li>Special package like shrink wrap, color gift box, white gift box etc.</li> <li>We have exclusive workers for quality control</li> <li>We have professional workshop and warehouse to ensure the delivery time</li> </ol> |  |