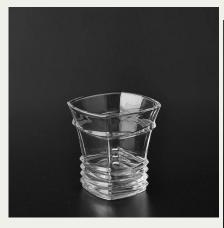

| A    |      |       |      |
|------|------|-------|------|
|      |      |       |      |
| Drod | lict | Detai | le . |

| Item No.         | SGJD15060510                                                                                                                                                                                                                                                                                                                                                       |  |
|------------------|--------------------------------------------------------------------------------------------------------------------------------------------------------------------------------------------------------------------------------------------------------------------------------------------------------------------------------------------------------------------|--|
| Material         | High white glass                                                                                                                                                                                                                                                                                                                                                   |  |
| Process          | Machine pressed whisky glass                                                                                                                                                                                                                                                                                                                                       |  |
| Samples time     | 5 days if at exist shaped and size of glass     1. 5 days if need new shape or size of glass                                                                                                                                                                                                                                                                       |  |
| Packing          | Normal packing,72pcs per carton                                                                                                                                                                                                                                                                                                                                    |  |
| Product Capacity | 500,000~1,000,000 pcs per month                                                                                                                                                                                                                                                                                                                                    |  |
| Delivery time    | Within 35 days after the sample and order confirmed                                                                                                                                                                                                                                                                                                                |  |
| Payment terms    | 30% deposit by T/T in advance and the balance against the copy of B/L                                                                                                                                                                                                                                                                                              |  |
| Shipment         | By sea, by air, by Express and your shipping agent is acceptable                                                                                                                                                                                                                                                                                                   |  |
| Product Features | Machine pressed glass cup with high quality     Suitable for used in hotel, home, etc.     It is eco-friendly glass material     Meet LFGB,FDA,CA65 test                                                                                                                                                                                                           |  |
| For your choices | <ol> <li>Different designs and sizes for choice</li> <li>Any color painted, frost, electroplate, pattern laser carver processing</li> <li>Special package like shrink wrap, color gift box, white gift box etc.</li> <li>We have exclusive workers for quality control</li> <li>We have professional workshop and warehouse to ensure the delivery time</li> </ol> |  |