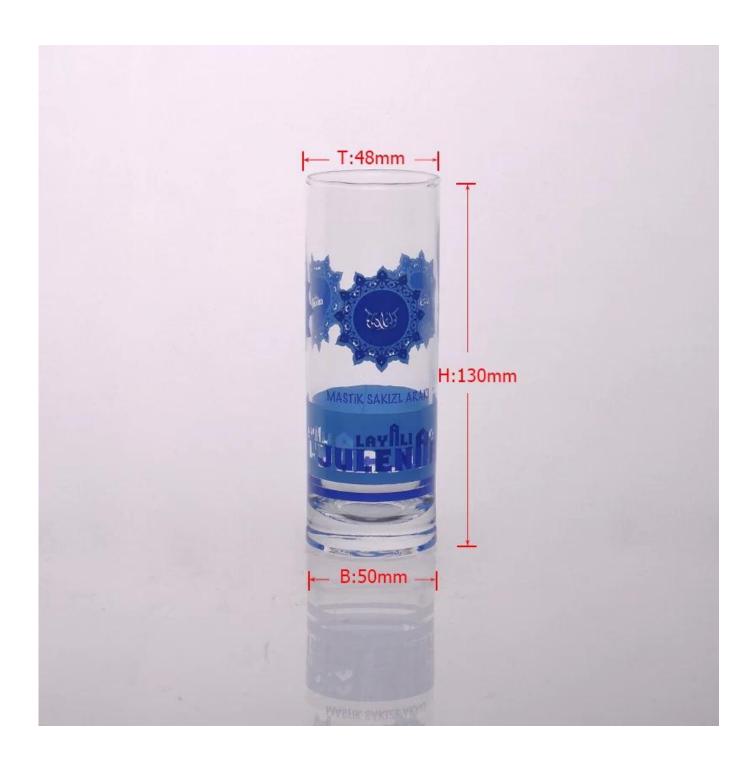

## highball tall drinking tumblers glass, glass water cup

| O. Com S. Com S. |                  |                                                                                                                                                                                                                  |
|------------------|------------------|------------------------------------------------------------------------------------------------------------------------------------------------------------------------------------------------------------------|
| Product Details  |                  |                                                                                                                                                                                                                  |
| H:130mm          | Item No          | SGJD15041601                                                                                                                                                                                                     |
|                  | Size             | 48*50*130mm                                                                                                                                                                                                      |
|                  | Capacity         | 202ml                                                                                                                                                                                                            |
|                  | Material         | Hight white glass                                                                                                                                                                                                |
|                  | Item name        | tall drinking tumblers glass                                                                                                                                                                                     |
|                  | Sample           | 7days                                                                                                                                                                                                            |
|                  | Terms of payment | 30% deposit by T/T in advance and the balance after showing copy of L/C                                                                                                                                          |
|                  | Certification    | Food Safe, Dish washer test, FDA, LFGB                                                                                                                                                                           |
|                  | For your choice  | 1, Any logo printing on glass body 2, Any color painted, frosted, electroplating, logo laser for the finish 3, Special packing like shrink wrap, color gift box, white box etc 4, Any shape, size meet your need |