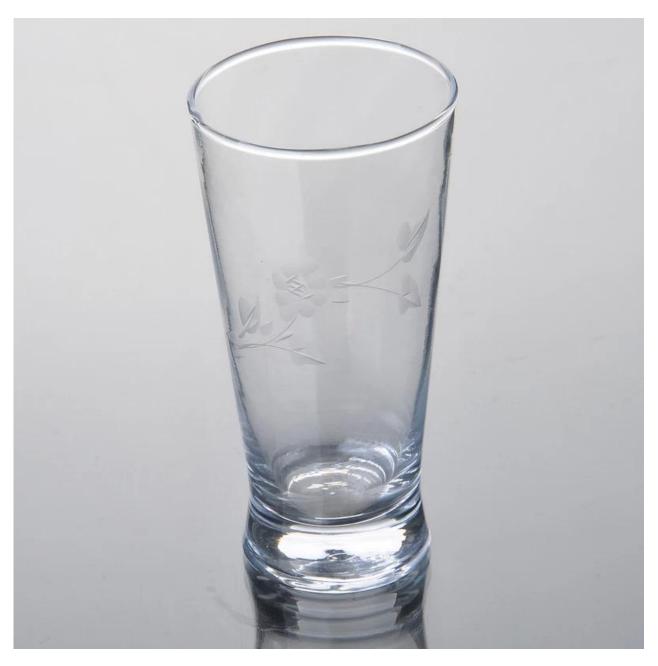

|
|                  |                                                                         |
| For your choose  | 1. Any logo printing on the glass body                                  |
|                  | 2.Any color painted, frost, electro plate, pattern laser carver for the |
|                  | finish                                                                  |
|                  | 3. Special package like shrink wrap, color gift box, white gift box etc |
|                  | 4. Open new mould for the glass, wood, plastic or metal as you like     |
|                  | 5. Different size and shapes meet your needs                            |
|                  |                                                                         |

Product Photo:



Related Product[]





## Company Show:



Factory Show:



For more **highball glass** or any glassware

please visit our website: <a href="http://www.okcandle.com/">http://www.okcandle.com/</a>

Or here may help you know more about us  $\ensuremath{\square FAQ}$