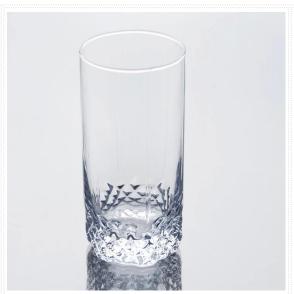

|
|                  |                                                                         |
| For your choose  | 1. Any logo printing on the glass body                                  |
|                  | 2.Any color painted, frost, electro plate, pattern laser carver for the |
|                  | finish                                                                  |
|                  | 3. Special package like shrink wrap, color gift box, white gift box etc |
|                  | 4. Open new mould for the glass, wood, plastic or metal as you like     |
|                  | 5. Different size and shapes meet your needs                            |
|                  |                                                                         |

Product Photo:



Related Product[]





## Company Show:



Factory Show:



For more **highball glass** or any glassware

please visit our website: <a href="http://www.okcandle.com/">http://www.okcandle.com/</a>

Or here may help you know more about us  $\ensuremath{\square FAQ}$