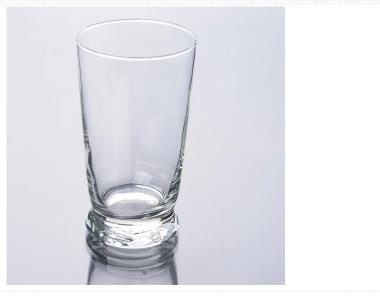

|                  |                                                                         |
| For your choose  | 1. Any logo printing on the glass body                                  |
|                  | 2.Any color painted, frost, electro plate, pattern laser carver for the |
|                  | finish                                                                  |
|                  | 3. Special package like shrink wrap, color gift box, white gift box etc |
|                  | 4. Open new mould for the glass, wood, plastic or metal as you like     |
|                  | 5. Different size and shapes meet your needs                            |
|                  |                                                                         |

Product Photo:



Related Product[]





## Company Show:



Factory Show:



For more **highball glass** or any glassware

please visit our website: <a href="http://www.okcandle.com/">http://www.okcandle.com/</a>

Or here may help you know more about us  $\ensuremath{\square FAQ}$