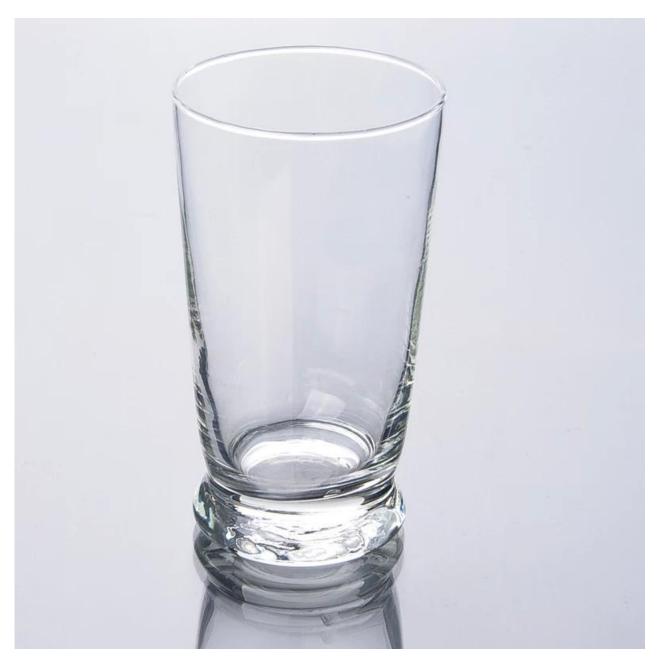

|
|                  |                                                                         |
| For your choose  | 1. Any logo printing on the glass body                                  |
|                  | 2.Any color painted, frost, electro plate, pattern laser carver for the |
|                  | finish                                                                  |
|                  | 3. Special package like shrink wrap, color gift box, white gift box etc |
|                  | 4. Open new mould for the glass, wood, plastic or metal as you like     |
|                  | 5. Different size and shapes meet your needs                            |
|                  |                                                                         |

Product Photo:



Related Product[]





## Company Show:



Factory Show:



For more **highball glass** or any glassware

please visit our website: <a href="http://www.okcandle.com/">http://www.okcandle.com/</a>

Or here may help you know more about us  $\[ \]$  FAQ