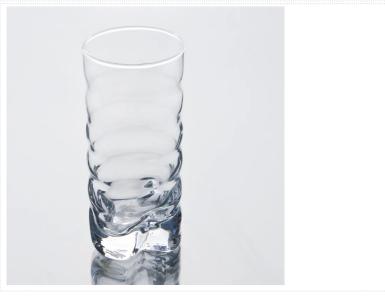

|                  |                                                                         |
| For your choose  | 1. Any logo printing on the glass body                                  |
|                  | 2.Any color painted, frost, electro plate, pattern laser carver for the |
|                  | finish                                                                  |
|                  | 3. Special package like shrink wrap, color gift box, white gift box etc |
|                  | 4. Open new mould for the glass, wood, plastic or metal as you like     |
|                  | 5. Different size and shapes meet your needs                            |
|                  |                                                                         |

Product Photo:



Related Product[]





## Company Show:



Factory Show:



For more **highball glass** or any glassware

please visit our website: <a href="http://www.okcandle.com/">http://www.okcandle.com/</a>

Or here may help you know more about us  $\[ \]$  FAQ