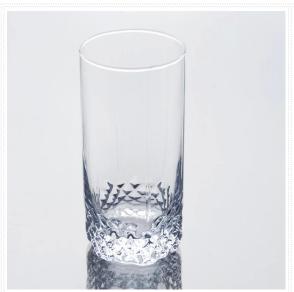

|
|                  |                                                                         |
| For your choose  | 1. Any logo printing on the glass body                                  |
|                  | 2.Any color painted, frost, electro plate, pattern laser carver for the |
|                  | finish                                                                  |
|                  | 3. Special package like shrink wrap, color gift box, white gift box etc |
|                  | 4. Open new mould for the glass, wood, plastic or metal as you like     |
|                  | 5. Different size and shapes meet your needs                            |
|                  |                                                                         |

Product Photo:



Related Product[]





## Company Show:



Factory Show:



For more **highball glass** or any glassware

please visit our website: <a href="http://www.okcandle.com/">http://www.okcandle.com/</a>

Or here may help you know more about us  $\[ \]$  FAQ