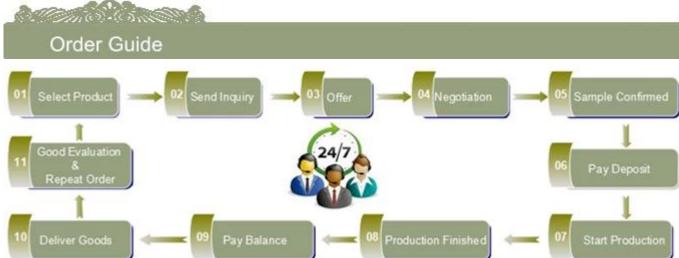

|
|                   | 1. satisfy your different design and size                                                    |
|                   | 2. Any color of paint, frosting, electroplating, laser engraving can be done                 |
| For you to choose | 3. provide special packaging such as shrink film, color gift box, white gift box             |
|                   | 4. We have a dedicated quality control team to control product quality                       |
|                   | 5. We have professional production bases and warehouses to ensure delivery                   |











premium candlestick crystal candle holder



hollow design ceramic vigil lamp candle holder



Frosted Glass Votive Candle Holders

















Factory Show









## Instructions:

- 1. Please use this product under adult supervision
- 2. Before use, please clean or disinfect the product with boiling water
- 3. Please do not hold the edge of the cup, bottom bracket or hand grip

## NOTES:

- 1. Do not install too full attention to fluid
- 2. Keep out of children untouchable place
- 3. Avoid dropping, collision
- 4. not be placed in a microwave, oven

## 5. Do not put the product on top of the fire

If you want to know more Candle holders and other glass products, you can visit the following link: <a href="http://www.okcandle.com/Or visitFAQ">http://www.okcandle.com/Or visitFAQ</a>