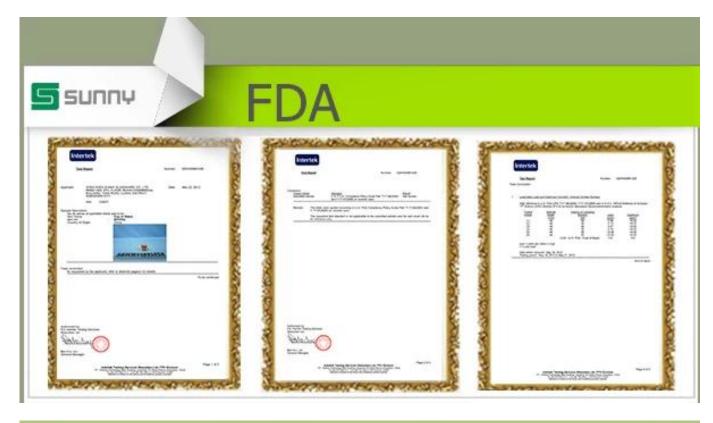

## high quality and hot selling perfume glass bottle

| Item name       | high quality and hot selling<br>perfume glass bottle                                                                                               |
|-----------------|----------------------------------------------------------------------------------------------------------------------------------------------------|
| Item No.        | SGJX15110301                                                                                                                                       |
| Size            | T:15mm*B:40mm*H:70mm                                                                                                                               |
| Capacity/Weight | 130g/38ml                                                                                                                                          |
| Sample time     | 1.5 days if at exist shape and size of products 2.15 days if need new shape and size of products                                                   |
| Packing         | Normal safety packing<br>24pcs/36pcs/48pcs etc. per<br>export carton with egg divider                                                              |
| MOQ             | 100000pcs                                                                                                                                          |
| Delivery time   | Within 35 days after order confirmed                                                                                                               |
| Payment terms   | 30% deposit by T/T in advance, the balance after showing the copy of B/L                                                                           |
| Product feature | 1.High quality and competitve prices 2.Meet FDA, SGS,LFGB etc. test 3.Eco-friendly 4.Widely apply to Wedding, party, home, bar etc. 5.Machine made |