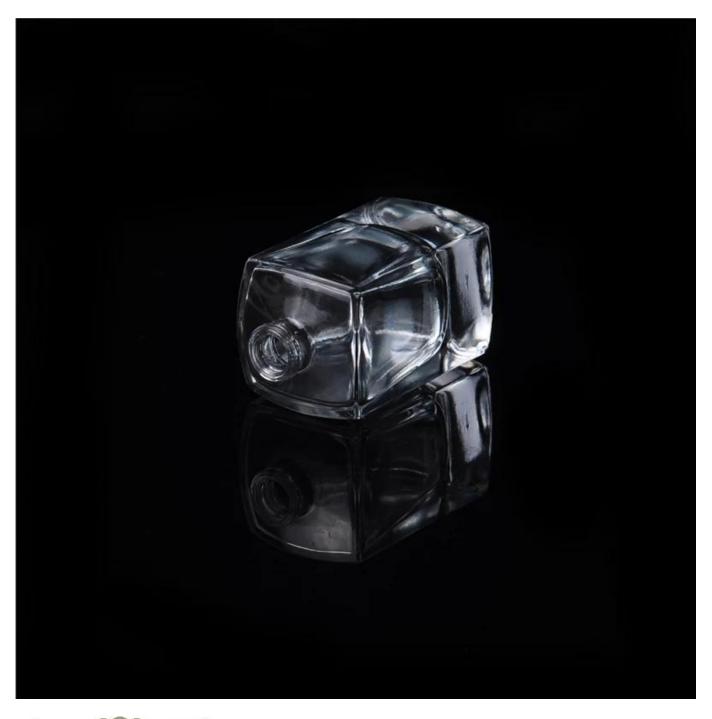

## high quality and hot selling perfume glass bottle

| Item name       | high quality and hot selling<br>perfume glass bottle                                                                                               |
|-----------------|----------------------------------------------------------------------------------------------------------------------------------------------------|
| Item No.        | SGJX15110301                                                                                                                                       |
| Size            | T:15mm*B:40mm*H:70mm                                                                                                                               |
| Capacity/Weight | 130g/38ml                                                                                                                                          |
| Sample time     | 1.5 days if at exist shape and size of products 2.15 days if need new shape and size of products                                                   |
| Packing         | Normal safety packing<br>24pcs/36pcs/48pcs etc. per<br>export carton with egg divider                                                              |
| MOQ             | 100000pcs                                                                                                                                          |
| Delivery time   | Within 35 days after order confirmed                                                                                                               |
| Payment terms   | 30% deposit by T/T in advance, the balance after showing the copy of B/L                                                                           |
| Product feature | 1.High quality and competitve prices 2.Meet FDA, SGS,LFGB etc. test 3.Eco-friendly 4.Widely apply to Wedding, party, home, bar etc. 5.Machine made |