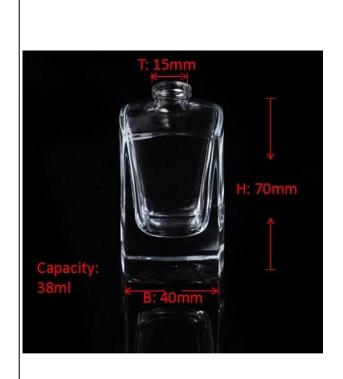

## high quality and hot selling perfume glass bottle

| Item name       | high quality and hot selling<br>perfume glass bottle                                                                                               |
|-----------------|----------------------------------------------------------------------------------------------------------------------------------------------------|
| Item No.        | SGJX15110301                                                                                                                                       |
| Size            | T:15mm*B:40mm*H:70mm                                                                                                                               |
| Capacity/Weight | 130g/38ml                                                                                                                                          |
| Sample time     | 1.5 days if at exist shape and size of products 2.15 days if need new shape and size of products                                                   |
| Packing         | Normal safety packing<br>24pcs/36pcs/48pcs etc. per<br>export carton with egg divider                                                              |
| MOQ             | 100000pcs                                                                                                                                          |
| Delivery time   | Within 35 days after order confirmed                                                                                                               |
| Payment terms   | 30% deposit by T/T in advance, the balance after showing the copy of B/L                                                                           |
| Product feature | 1.High quality and competitve prices 2.Meet FDA, SGS,LFGB etc. test 3.Eco-friendly 4.Widely apply to Wedding, party, home, bar etc. 5.Machine made |