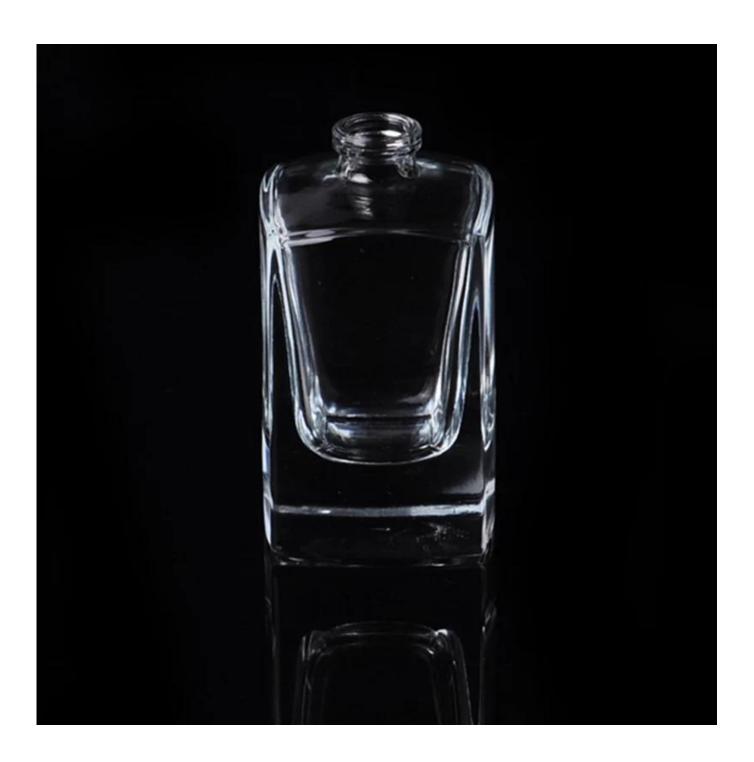

## high quality and hot selling perfume glass bottle

| Item name       | high quality and hot selling<br>perfume glass bottle                                                                                               |
|-----------------|----------------------------------------------------------------------------------------------------------------------------------------------------|
| Item No.        | SGJX15110301                                                                                                                                       |
| Size            | T:15mm*B:40mm*H:70mm                                                                                                                               |
| Capacity/Weight | 130g/38ml                                                                                                                                          |
| Sample time     | 1.5 days if at exist shape and size of products 2.15 days if need new shape and size of products                                                   |
| Packing         | Normal safety packing<br>24pcs/36pcs/48pcs etc. per<br>export carton with egg divider                                                              |
| MOQ             | 100000pcs                                                                                                                                          |
| Delivery time   | Within 35 days after order confirmed                                                                                                               |
| Payment terms   | 30% deposit by T/T in advance, the balance after showing the copy of B/L                                                                           |
| Product feature | 1.High quality and competitve prices 2.Meet FDA, SGS,LFGB etc. test 3.Eco-friendly 4.Widely apply to Wedding, party, home, bar etc. 5.Machine made |