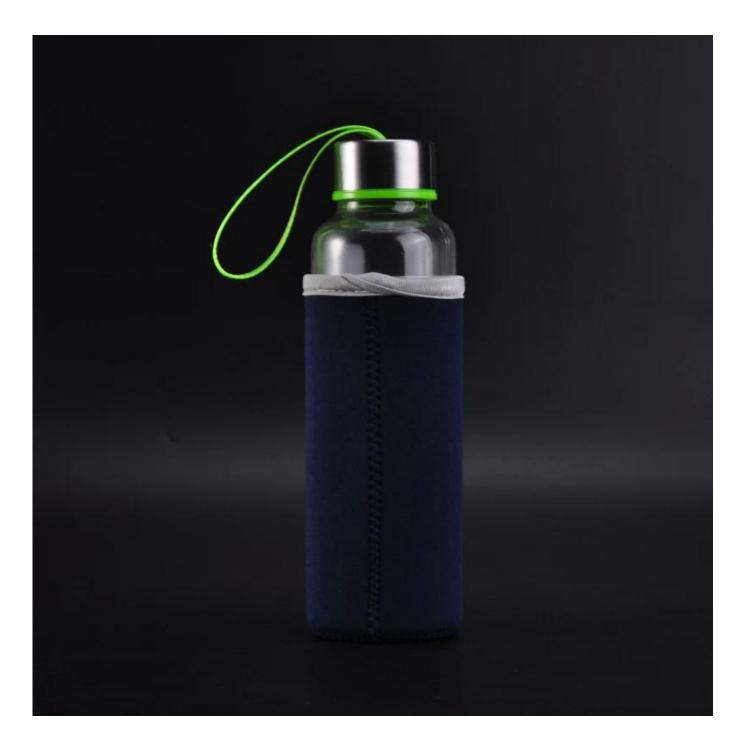

# high borosilicate glass sports bottle with cotton protective clothing

Product Details

|  | Item Name          | Borosilicate Glass sport joyshaker drinking bottle with colorful sleeve                                                                                                                            |
|--|--------------------|----------------------------------------------------------------------------------------------------------------------------------------------------------------------------------------------------|
|  | ltem<br>number.    | SGDS16072202                                                                                                                                                                                       |
|  | Size               | Top dia: 37mm<br>Bottom dia:60mm<br>Height: 200mm<br>Capacity: 380ml                                                                                                                               |
|  | Weight             | 223g                                                                                                                                                                                               |
|  | Sample time        | <ul><li>1.5 days to exist in the shape and size of the products</li><li>2:15 days if you need new shape and size of products</li></ul>                                                             |
|  | Packing            | Security packaging normal 24pcs / 36pcs / 48pcs per carton etc. export with egg divider                                                                                                            |
|  | MOQ                | 1,000pcs                                                                                                                                                                                           |
|  | Delivery time      | Within 35 days after order confirmed                                                                                                                                                               |
|  | Payment<br>terms   | 30% deposit by T / T in advance, the balance after showing the copy of B / L $$                                                                                                                    |
|  | Product<br>Feature | <ol> <li>High quality and competitive prices</li> <li>Meet FDA, SGS, LFGB test etc.</li> <li>Eco-friendly</li> <li>Widely applies to wedding, party, house, bar etc.</li> <li>Hand made</li> </ol> |