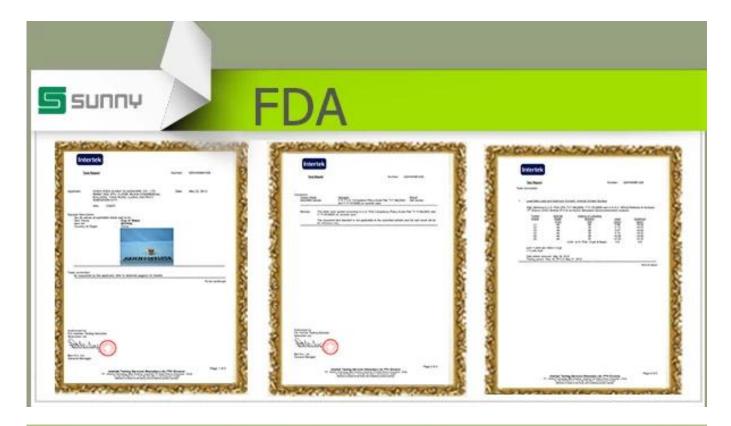

# high borosilicate glass sports bottle with cotton protective clothing

Product Details

|  | Item Name          | Borosilicate Glass sport joyshaker drinking bottle with colorful sleeve                                                                                                                            |
|--|--------------------|----------------------------------------------------------------------------------------------------------------------------------------------------------------------------------------------------|
|  | ltem<br>number.    | SGDS16072202                                                                                                                                                                                       |
|  | Size               | Top dia: 37mm<br>Bottom dia:60mm<br>Height: 200mm<br>Capacity: 380ml                                                                                                                               |
|  | Weight             | 223g                                                                                                                                                                                               |
|  | Sample time        | <ul><li>1.5 days to exist in the shape and size of the products</li><li>2:15 days if you need new shape and size of products</li></ul>                                                             |
|  | Packing            | Security packaging normal 24pcs / 36pcs / 48pcs per carton etc. export with egg divider                                                                                                            |
|  | MOQ                | 1,000pcs                                                                                                                                                                                           |
|  | Delivery time      | Within 35 days after order confirmed                                                                                                                                                               |
|  | Payment<br>terms   | 30% deposit by T / T in advance, the balance after showing the copy of B / L $$                                                                                                                    |
|  | Product<br>Feature | <ol> <li>High quality and competitive prices</li> <li>Meet FDA, SGS, LFGB test etc.</li> <li>Eco-friendly</li> <li>Widely applies to wedding, party, house, bar etc.</li> <li>Hand made</li> </ol> |