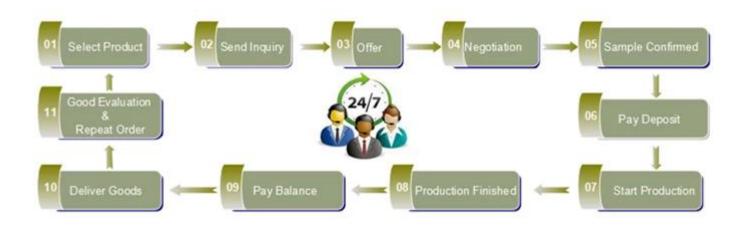

|
|  | Delivery time      | Within 35 days after order confirmed                                                                                                                                                               |
|  | Payment<br>terms   | 30% deposit by T / T in advance, the balance after showing the copy of B / L $$                                                                                                                    |
|  | Product<br>Feature | <ol> <li>High quality and competitive prices</li> <li>Meet FDA, SGS, LFGB test etc.</li> <li>Eco-friendly</li> <li>Widely applies to wedding, party, house, bar etc.</li> <li>Hand made</li> </ol> |













## Similar Products Link



















Spray colour











#### Chally Xu

### sales32@sunnyglassware.com

#### Skype: sunnyglasswaresales

For more informations, please visit our website: **www.okcandle.com**