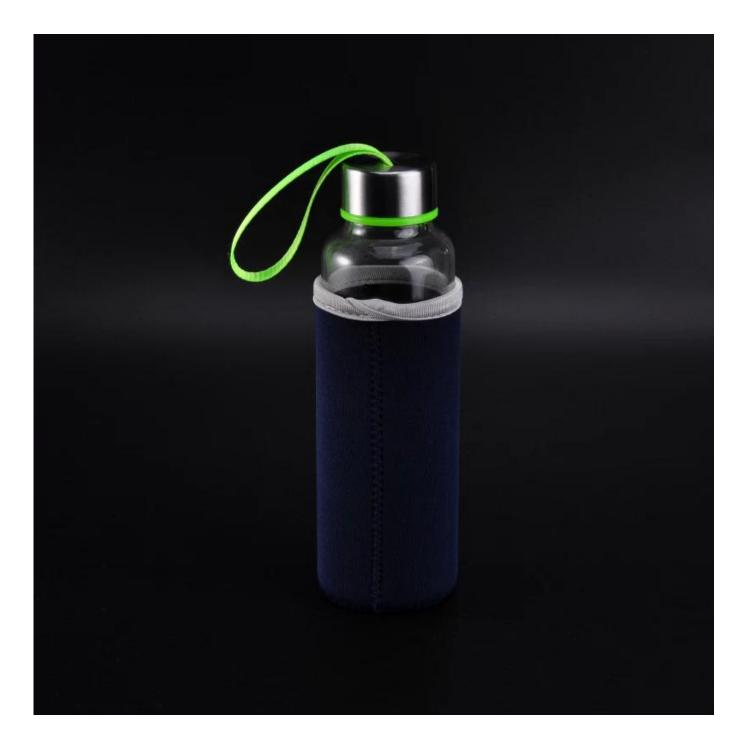

# high borosilicate glass sports bottle with cotton protective clothing

Product Details

|  | Item Name          | Borosilicate Glass sport joyshaker drinking bottle with colorful sleeve                                                                                                                            |
|--|--------------------|----------------------------------------------------------------------------------------------------------------------------------------------------------------------------------------------------|
|  | ltem<br>number.    | SGDS16072202                                                                                                                                                                                       |
|  | Size               | Top dia: 37mm<br>Bottom dia:60mm<br>Height: 200mm<br>Capacity: 380ml                                                                                                                               |
|  | Weight             | 223g                                                                                                                                                                                               |
|  | Sample time        | <ul><li>1.5 days to exist in the shape and size of the products</li><li>2:15 days if you need new shape and size of products</li></ul>                                                             |
|  | Packing            | Security packaging normal 24pcs / 36pcs / 48pcs per carton etc. export with egg divider                                                                                                            |
|  | MOQ                | 1,000pcs                                                                                                                                                                                           |
|  | Delivery time      | Within 35 days after order confirmed                                                                                                                                                               |
|  | Payment<br>terms   | 30% deposit by T / T in advance, the balance after showing the copy of B / L $$                                                                                                                    |
|  | Product<br>Feature | <ol> <li>High quality and competitive prices</li> <li>Meet FDA, SGS, LFGB test etc.</li> <li>Eco-friendly</li> <li>Widely applies to wedding, party, house, bar etc.</li> <li>Hand made</li> </ol> |