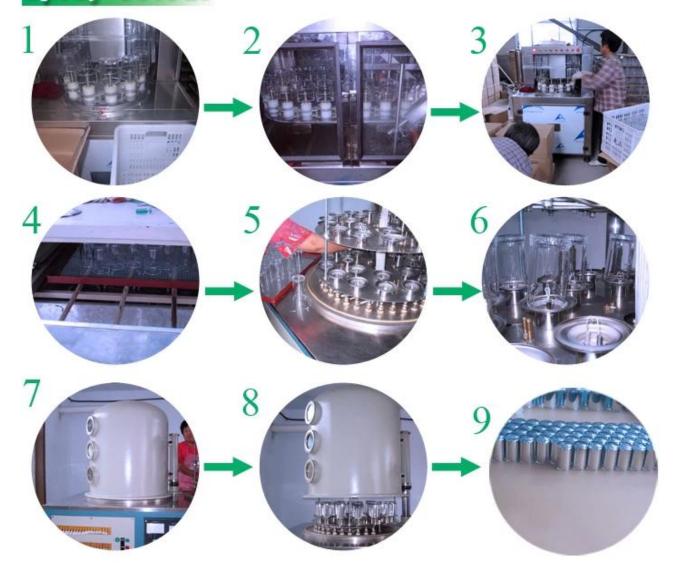

|
|  | Delivery time      | Within 35 days after order confirmed                                                                                                                                                               |
|  | Payment<br>terms   | 30% deposit by T / T in advance, the balance after showing the copy of B / L $$                                                                                                                    |
|  | Product<br>Feature | <ol> <li>High quality and competitive prices</li> <li>Meet FDA, SGS, LFGB test etc.</li> <li>Eco-friendly</li> <li>Widely applies to wedding, party, house, bar etc.</li> <li>Hand made</li> </ol> |













## Similar Products Link



















Spray colour











#### Chally Xu

### sales32@sunnyglassware.com

#### Skype: sunnyglasswaresales

For more informations, please visit our website: **www.okcandle.com**