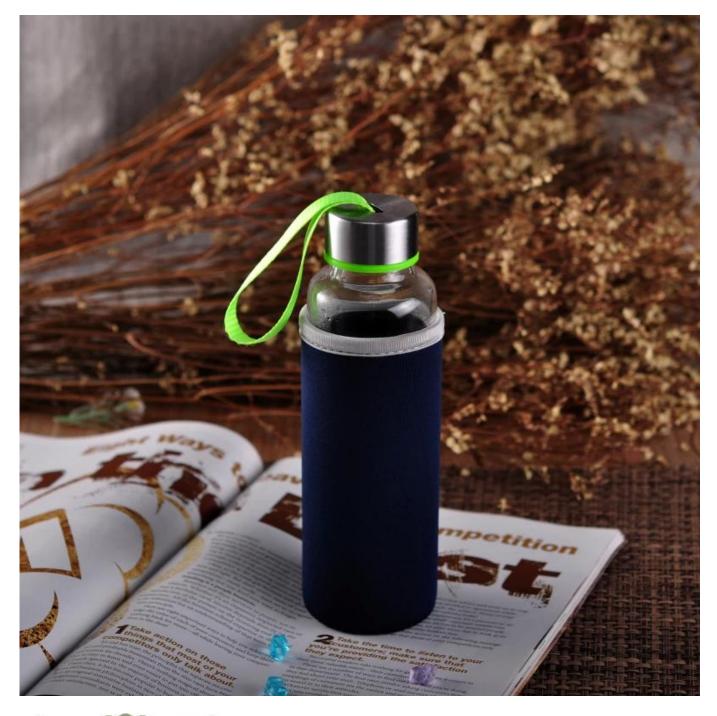

# high borosilicate glass sports bottle with cotton protective clothing

Product Details

|  | Item Name          | Borosilicate Glass sport joyshaker drinking bottle with colorful sleeve                                                                                                                            |
|--|--------------------|----------------------------------------------------------------------------------------------------------------------------------------------------------------------------------------------------|
|  | ltem<br>number.    | SGDS16072202                                                                                                                                                                                       |
|  | Size               | Top dia: 37mm<br>Bottom dia:60mm<br>Height: 200mm<br>Capacity: 380ml                                                                                                                               |
|  | Weight             | 223g                                                                                                                                                                                               |
|  | Sample time        | <ul><li>1.5 days to exist in the shape and size of the products</li><li>2:15 days if you need new shape and size of products</li></ul>                                                             |
|  | Packing            | Security packaging normal 24pcs / 36pcs / 48pcs per carton etc. export with egg divider                                                                                                            |
|  | MOQ                | 1,000pcs                                                                                                                                                                                           |
|  | Delivery time      | Within 35 days after order confirmed                                                                                                                                                               |
|  | Payment<br>terms   | 30% deposit by T / T in advance, the balance after showing the copy of B / L $$                                                                                                                    |
|  | Product<br>Feature | <ol> <li>High quality and competitive prices</li> <li>Meet FDA, SGS, LFGB test etc.</li> <li>Eco-friendly</li> <li>Widely applies to wedding, party, house, bar etc.</li> <li>Hand made</li> </ol> |