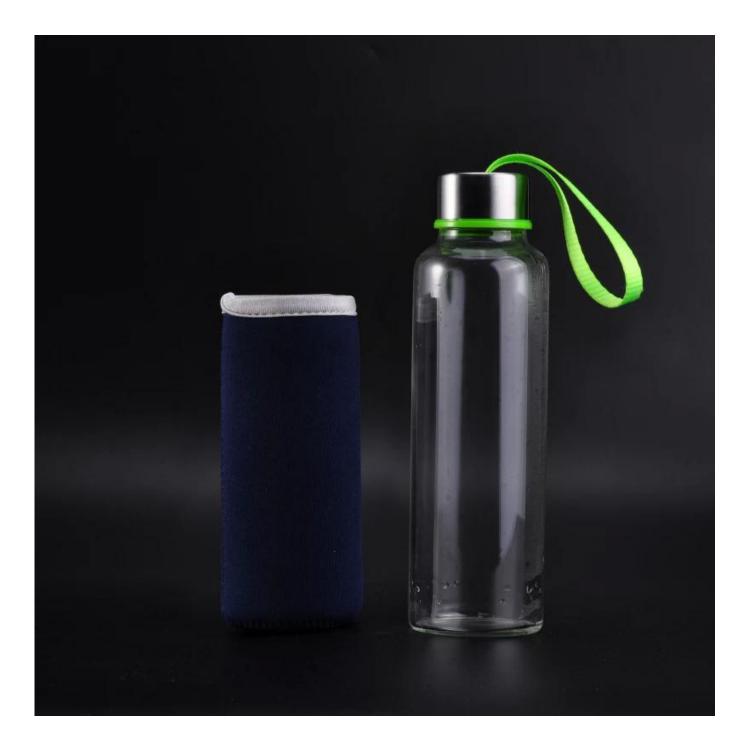

# high borosilicate glass sports bottle with cotton protective clothing

Product Details

|  | Item Name          | Borosilicate Glass sport joyshaker drinking bottle with colorful sleeve                                                                                                                            |
|--|--------------------|----------------------------------------------------------------------------------------------------------------------------------------------------------------------------------------------------|
|  | ltem<br>number.    | SGDS16072202                                                                                                                                                                                       |
|  | Size               | Top dia: 37mm<br>Bottom dia:60mm<br>Height: 200mm<br>Capacity: 380ml                                                                                                                               |
|  | Weight             | 223g                                                                                                                                                                                               |
|  | Sample time        | <ul><li>1.5 days to exist in the shape and size of the products</li><li>2:15 days if you need new shape and size of products</li></ul>                                                             |
|  | Packing            | Security packaging normal 24pcs / 36pcs / 48pcs per carton etc. export with egg divider                                                                                                            |
|  | MOQ                | 1,000pcs                                                                                                                                                                                           |
|  | Delivery time      | Within 35 days after order confirmed                                                                                                                                                               |
|  | Payment<br>terms   | 30% deposit by T / T in advance, the balance after showing the copy of B / L $$                                                                                                                    |
|  | Product<br>Feature | <ol> <li>High quality and competitive prices</li> <li>Meet FDA, SGS, LFGB test etc.</li> <li>Eco-friendly</li> <li>Widely applies to wedding, party, house, bar etc.</li> <li>Hand made</li> </ol> |