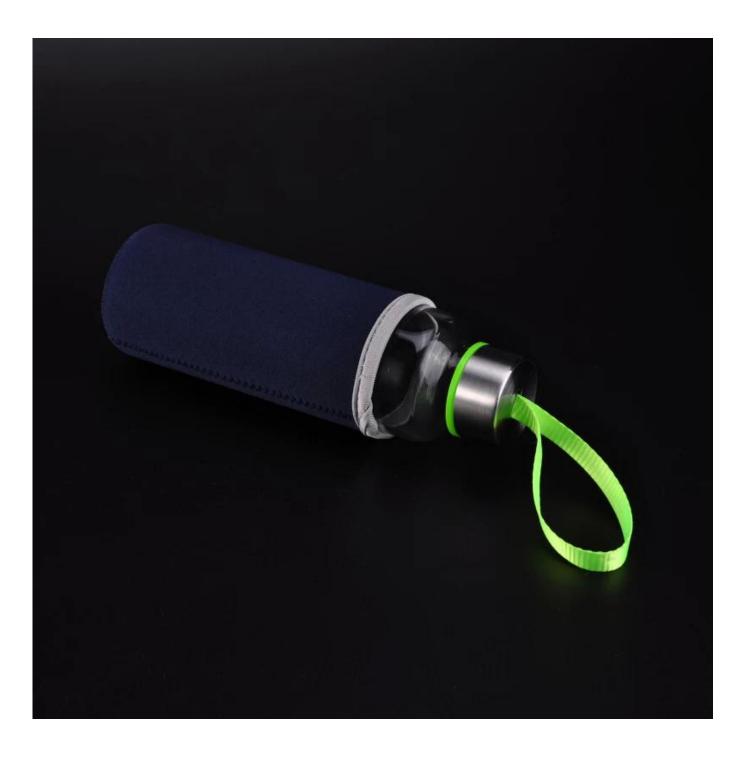

# high borosilicate glass sports bottle with cotton protective clothing

Product Details

|  | Item Name          | Borosilicate Glass sport joyshaker drinking bottle with colorful sleeve                                                                                                                            |
|--|--------------------|----------------------------------------------------------------------------------------------------------------------------------------------------------------------------------------------------|
|  | ltem<br>number.    | SGDS16072202                                                                                                                                                                                       |
|  | Size               | Top dia: 37mm<br>Bottom dia:60mm<br>Height: 200mm<br>Capacity: 380ml                                                                                                                               |
|  | Weight             | 223g                                                                                                                                                                                               |
|  | Sample time        | <ul><li>1.5 days to exist in the shape and size of the products</li><li>2:15 days if you need new shape and size of products</li></ul>                                                             |
|  | Packing            | Security packaging normal 24pcs / 36pcs / 48pcs per carton etc. export with egg divider                                                                                                            |
|  | MOQ                | 1,000pcs                                                                                                                                                                                           |
|  | Delivery time      | Within 35 days after order confirmed                                                                                                                                                               |
|  | Payment<br>terms   | 30% deposit by T / T in advance, the balance after showing the copy of B / L $$                                                                                                                    |
|  | Product<br>Feature | <ol> <li>High quality and competitive prices</li> <li>Meet FDA, SGS, LFGB test etc.</li> <li>Eco-friendly</li> <li>Widely applies to wedding, party, house, bar etc.</li> <li>Hand made</li> </ol> |