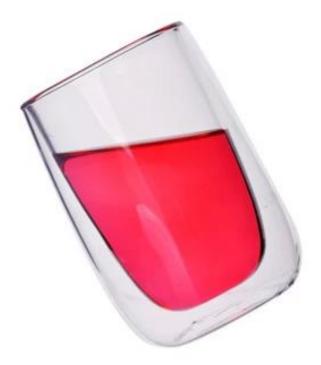

|
|                  | 4. The material is recyclable because it is totally mineral substance;   |
|                  | 5. It is environmental safe.                                             |
|                  | 1. Any logo printing on the glass body.                                  |
| For your choose  | 2.Any color painted, frost, electro plate ,pattern laser carver for the  |
|                  | finish;                                                                  |
|                  | 3. Special package like shrink wrap, color gift box, white gift box etc: |
|                  | 4. Open new mould for the glass, wood, plastic or metal as you like      |
|                  | 5. Different size and shapes meet your needs.                            |

**Product Photo:** 





## **Related product**



Package:



**Company Show:** 



For more <u>glass tea cup</u> or any glassware please visit our website: <u>http://www.okcandle.com/</u> Or here may help you know more about us[]FAQ