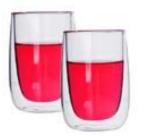

|
|                  | 4. The material is recyclable because it is totally mineral substance;   |
|                  | 5. It is environmental safe.                                             |
|                  | 1. Any logo printing on the glass body.                                  |
| For your choose  | 2.Any color painted, frost, electro plate ,pattern laser carver for the  |
|                  | finish;                                                                  |
|                  | 3. Special package like shrink wrap, color gift box, white gift box etc: |
|                  | 4. Open new mould for the glass, wood, plastic or metal as you like      |
|                  | 5. Different size and shapes meet your needs.                            |

**Product Photo:** 





## **Related product**



Package:



**Company Show:** 



For more <u>glass tea cup</u> or any glassware please visit our website: <u>http://www.okcandle.com/</u> Or here may help you know more about us[]FAQ