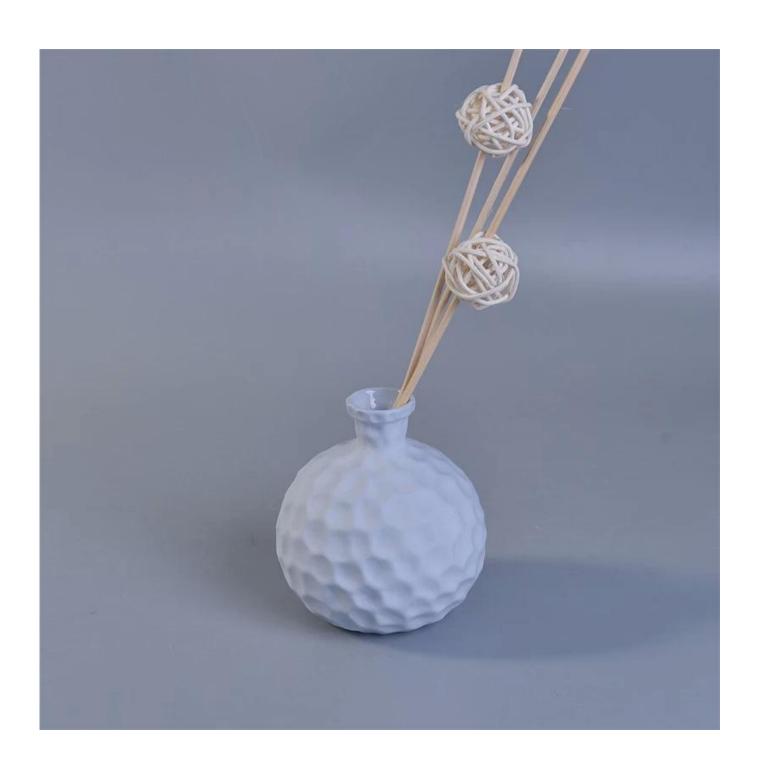

## hexagon pattern ceramic reed diffuser bottle

| Product Details   |                                                                                                                                                                                                                                                                        |
|-------------------|------------------------------------------------------------------------------------------------------------------------------------------------------------------------------------------------------------------------------------------------------------------------|
|                   |                                                                                                                                                                                                                                                                        |
| Material          | ceramic                                                                                                                                                                                                                                                                |
| Crafts            | Hand made ceramic diffuser bottle                                                                                                                                                                                                                                      |
| Sampling time     | 1. For existing products, it is 1-3 days for sample time.                                                                                                                                                                                                              |
|                   | 2. If we need to re-make the samples, then sampling time would be 10-15                                                                                                                                                                                                |
|                   | days.                                                                                                                                                                                                                                                                  |
| Package           | Normal safe packaging, for example 48 / Carton                                                                                                                                                                                                                         |
| Capacity          | 50,000 to 100,000 / month                                                                                                                                                                                                                                              |
| Delivery Time     | 35 days after sample and order confirmation                                                                                                                                                                                                                            |
| Payment Terms     | 30% deposit by T/T in advance, balanced against copy of B/L.                                                                                                                                                                                                           |
| Transport         | Maritime transport, air transport, international express delivery; guests                                                                                                                                                                                              |
|                   | designated freight forwarding                                                                                                                                                                                                                                          |
|                   | 1. Hand made diffuser bottle                                                                                                                                                                                                                                           |
| Product Features  | 2. Can be used in hotels, home,bar,etc                                                                                                                                                                                                                                 |
|                   | 3. Environmental material                                                                                                                                                                                                                                              |
|                   | 1. satisfy your different design and size                                                                                                                                                                                                                              |
| For you to choose | <ul><li>2. Any color of paint, frosting, electroplating, laser engraving can be done</li><li>3. provide special packaging such as shrink film, color gift box, white gift box</li><li>4. We have a dedicated quality control team to control product quality</li></ul> |
|                   | 5. We have professional production bases and warehouses to ensure delivery                                                                                                                                                                                             |