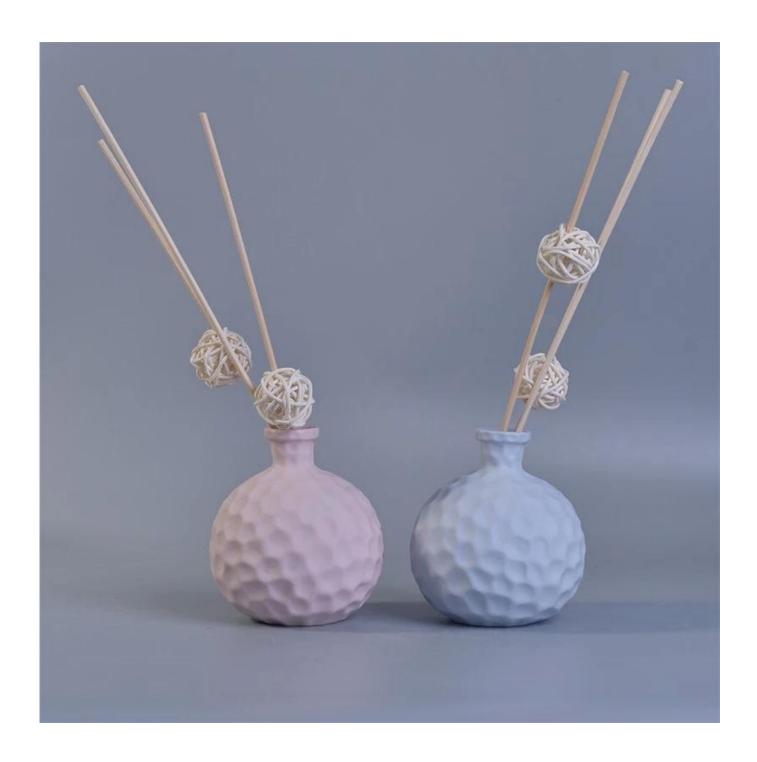

## hexagon pattern ceramic reed diffuser bottle

| Product Details   |                                                                                                                                                                                                                                                                        |
|-------------------|------------------------------------------------------------------------------------------------------------------------------------------------------------------------------------------------------------------------------------------------------------------------|
|                   |                                                                                                                                                                                                                                                                        |
| Material          | ceramic                                                                                                                                                                                                                                                                |
| Crafts            | Hand made ceramic diffuser bottle                                                                                                                                                                                                                                      |
| Sampling time     | 1. For existing products, it is 1-3 days for sample time.                                                                                                                                                                                                              |
|                   | 2. If we need to re-make the samples, then sampling time would be 10-15                                                                                                                                                                                                |
|                   | days.                                                                                                                                                                                                                                                                  |
| Package           | Normal safe packaging, for example 48 / Carton                                                                                                                                                                                                                         |
| Capacity          | 50,000 to 100,000 / month                                                                                                                                                                                                                                              |
| Delivery Time     | 35 days after sample and order confirmation                                                                                                                                                                                                                            |
| Payment Terms     | 30% deposit by T/T in advance, balanced against copy of B/L.                                                                                                                                                                                                           |
| Transport         | Maritime transport, air transport, international express delivery; guests                                                                                                                                                                                              |
|                   | designated freight forwarding                                                                                                                                                                                                                                          |
|                   | 1. Hand made diffuser bottle                                                                                                                                                                                                                                           |
| Product Features  | 2. Can be used in hotels, home,bar,etc                                                                                                                                                                                                                                 |
|                   | 3. Environmental material                                                                                                                                                                                                                                              |
|                   | 1. satisfy your different design and size                                                                                                                                                                                                                              |
| For you to choose | <ul><li>2. Any color of paint, frosting, electroplating, laser engraving can be done</li><li>3. provide special packaging such as shrink film, color gift box, white gift box</li><li>4. We have a dedicated quality control team to control product quality</li></ul> |
|                   | 5. We have professional production bases and warehouses to ensure delivery                                                                                                                                                                                             |