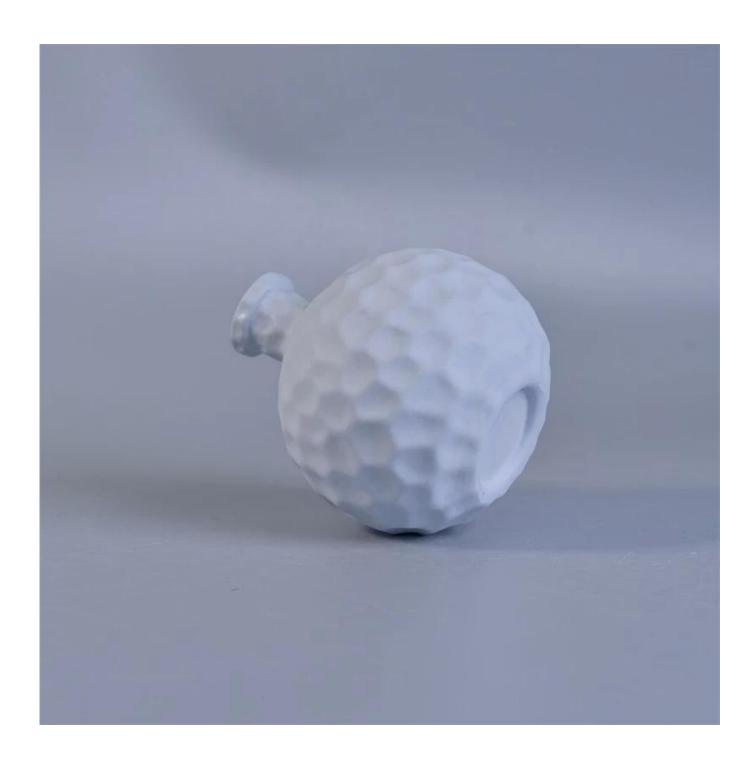

## hexagon pattern ceramic reed diffuser bottle

| Product Details   |                                                                                                                                                                                                                                                                        |
|-------------------|------------------------------------------------------------------------------------------------------------------------------------------------------------------------------------------------------------------------------------------------------------------------|
|                   |                                                                                                                                                                                                                                                                        |
| Material          | ceramic                                                                                                                                                                                                                                                                |
| Crafts            | Hand made ceramic diffuser bottle                                                                                                                                                                                                                                      |
| Sampling time     | 1. For existing products, it is 1-3 days for sample time.                                                                                                                                                                                                              |
|                   | 2. If we need to re-make the samples, then sampling time would be 10-15                                                                                                                                                                                                |
|                   | days.                                                                                                                                                                                                                                                                  |
| Package           | Normal safe packaging, for example 48 / Carton                                                                                                                                                                                                                         |
| Capacity          | 50,000 to 100,000 / month                                                                                                                                                                                                                                              |
| Delivery Time     | 35 days after sample and order confirmation                                                                                                                                                                                                                            |
| Payment Terms     | 30% deposit by T/T in advance, balanced against copy of B/L.                                                                                                                                                                                                           |
| Transport         | Maritime transport, air transport, international express delivery; guests                                                                                                                                                                                              |
|                   | designated freight forwarding                                                                                                                                                                                                                                          |
|                   | 1. Hand made diffuser bottle                                                                                                                                                                                                                                           |
| Product Features  | 2. Can be used in hotels, home,bar,etc                                                                                                                                                                                                                                 |
|                   | 3. Environmental material                                                                                                                                                                                                                                              |
|                   | 1. satisfy your different design and size                                                                                                                                                                                                                              |
| For you to choose | <ul><li>2. Any color of paint, frosting, electroplating, laser engraving can be done</li><li>3. provide special packaging such as shrink film, color gift box, white gift box</li><li>4. We have a dedicated quality control team to control product quality</li></ul> |
|                   | 5. We have professional production bases and warehouses to ensure delivery                                                                                                                                                                                             |