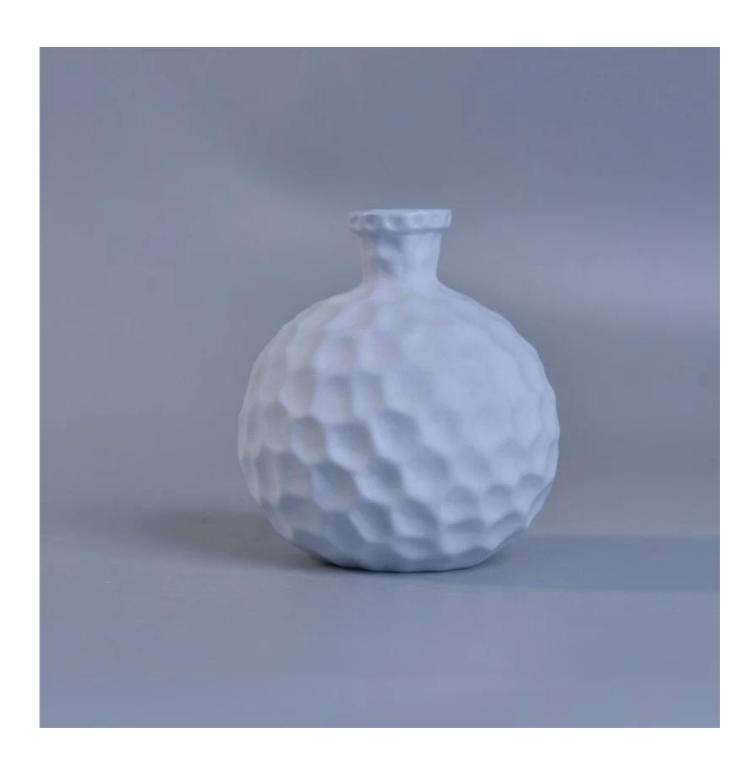

## hexagon pattern ceramic reed diffuser bottle

| Product Details   |                                                                                                                                                                                                                                                                        |
|-------------------|------------------------------------------------------------------------------------------------------------------------------------------------------------------------------------------------------------------------------------------------------------------------|
|                   |                                                                                                                                                                                                                                                                        |
| Material          | ceramic                                                                                                                                                                                                                                                                |
| Crafts            | Hand made ceramic diffuser bottle                                                                                                                                                                                                                                      |
| Sampling time     | 1. For existing products, it is 1-3 days for sample time.                                                                                                                                                                                                              |
|                   | 2. If we need to re-make the samples, then sampling time would be 10-15                                                                                                                                                                                                |
|                   | days.                                                                                                                                                                                                                                                                  |
| Package           | Normal safe packaging, for example 48 / Carton                                                                                                                                                                                                                         |
| Capacity          | 50,000 to 100,000 / month                                                                                                                                                                                                                                              |
| Delivery Time     | 35 days after sample and order confirmation                                                                                                                                                                                                                            |
| Payment Terms     | 30% deposit by T/T in advance, balanced against copy of B/L.                                                                                                                                                                                                           |
| Transport         | Maritime transport, air transport, international express delivery; guests                                                                                                                                                                                              |
|                   | designated freight forwarding                                                                                                                                                                                                                                          |
|                   | 1. Hand made diffuser bottle                                                                                                                                                                                                                                           |
| Product Features  | 2. Can be used in hotels, home,bar,etc                                                                                                                                                                                                                                 |
|                   | 3. Environmental material                                                                                                                                                                                                                                              |
|                   | 1. satisfy your different design and size                                                                                                                                                                                                                              |
| For you to choose | <ul><li>2. Any color of paint, frosting, electroplating, laser engraving can be done</li><li>3. provide special packaging such as shrink film, color gift box, white gift box</li><li>4. We have a dedicated quality control team to control product quality</li></ul> |
|                   | 5. We have professional production bases and warehouses to ensure delivery                                                                                                                                                                                             |