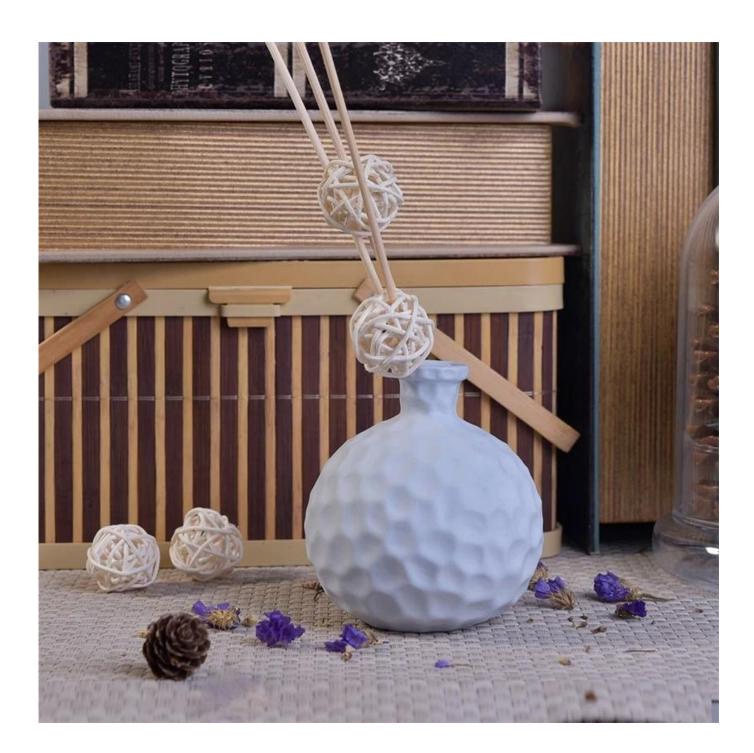

## hexagon pattern ceramic reed diffuser bottle

| Product Details   |                                                                                                                                                                                                                                                                        |
|-------------------|------------------------------------------------------------------------------------------------------------------------------------------------------------------------------------------------------------------------------------------------------------------------|
|                   |                                                                                                                                                                                                                                                                        |
| Material          | ceramic                                                                                                                                                                                                                                                                |
| Crafts            | Hand made ceramic diffuser bottle                                                                                                                                                                                                                                      |
| Sampling time     | 1. For existing products, it is 1-3 days for sample time.                                                                                                                                                                                                              |
|                   | 2. If we need to re-make the samples, then sampling time would be 10-15                                                                                                                                                                                                |
|                   | days.                                                                                                                                                                                                                                                                  |
| Package           | Normal safe packaging, for example 48 / Carton                                                                                                                                                                                                                         |
| Capacity          | 50,000 to 100,000 / month                                                                                                                                                                                                                                              |
| Delivery Time     | 35 days after sample and order confirmation                                                                                                                                                                                                                            |
| Payment Terms     | 30% deposit by T/T in advance, balanced against copy of B/L.                                                                                                                                                                                                           |
| Transport         | Maritime transport, air transport, international express delivery; guests                                                                                                                                                                                              |
|                   | designated freight forwarding                                                                                                                                                                                                                                          |
|                   | 1. Hand made diffuser bottle                                                                                                                                                                                                                                           |
| Product Features  | 2. Can be used in hotels, home,bar,etc                                                                                                                                                                                                                                 |
|                   | 3. Environmental material                                                                                                                                                                                                                                              |
|                   | 1. satisfy your different design and size                                                                                                                                                                                                                              |
| For you to choose | <ul><li>2. Any color of paint, frosting, electroplating, laser engraving can be done</li><li>3. provide special packaging such as shrink film, color gift box, white gift box</li><li>4. We have a dedicated quality control team to control product quality</li></ul> |
|                   | 5. We have professional production bases and warehouses to ensure delivery                                                                                                                                                                                             |