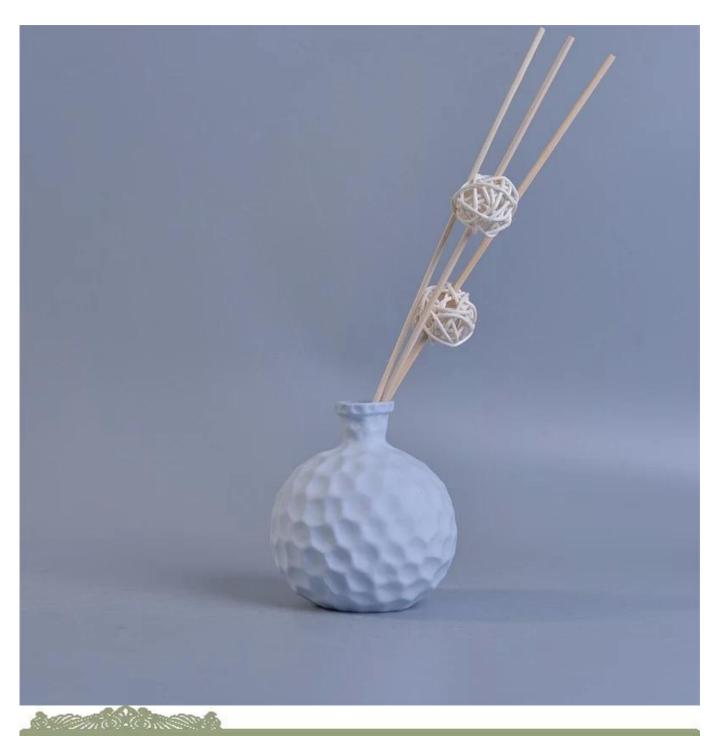

## hexagon pattern ceramic reed diffuser bottle

| Product Details   |                                                                                                                                                                                                                                                                        |
|-------------------|------------------------------------------------------------------------------------------------------------------------------------------------------------------------------------------------------------------------------------------------------------------------|
|                   |                                                                                                                                                                                                                                                                        |
| Material          | ceramic                                                                                                                                                                                                                                                                |
| Crafts            | Hand made ceramic diffuser bottle                                                                                                                                                                                                                                      |
| Sampling time     | 1. For existing products, it is 1-3 days for sample time.                                                                                                                                                                                                              |
|                   | 2. If we need to re-make the samples, then sampling time would be 10-15                                                                                                                                                                                                |
|                   | days.                                                                                                                                                                                                                                                                  |
| Package           | Normal safe packaging, for example 48 / Carton                                                                                                                                                                                                                         |
| Capacity          | 50,000 to 100,000 / month                                                                                                                                                                                                                                              |
| Delivery Time     | 35 days after sample and order confirmation                                                                                                                                                                                                                            |
| Payment Terms     | 30% deposit by T/T in advance, balanced against copy of B/L.                                                                                                                                                                                                           |
| Transport         | Maritime transport, air transport, international express delivery; guests                                                                                                                                                                                              |
|                   | designated freight forwarding                                                                                                                                                                                                                                          |
|                   | 1. Hand made diffuser bottle                                                                                                                                                                                                                                           |
| Product Features  | 2. Can be used in hotels, home,bar,etc                                                                                                                                                                                                                                 |
|                   | 3. Environmental material                                                                                                                                                                                                                                              |
|                   | 1. satisfy your different design and size                                                                                                                                                                                                                              |
| For you to choose | <ul><li>2. Any color of paint, frosting, electroplating, laser engraving can be done</li><li>3. provide special packaging such as shrink film, color gift box, white gift box</li><li>4. We have a dedicated quality control team to control product quality</li></ul> |
|                   | 5. We have professional production bases and warehouses to ensure delivery                                                                                                                                                                                             |