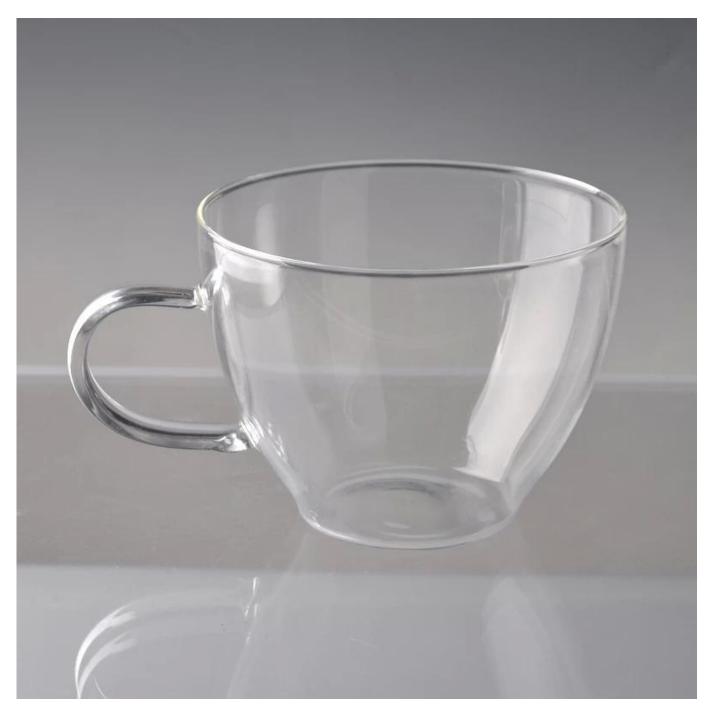

|
|                  |                                                                          |
|                  | 1. Any logo printing on the glass body.                                  |
| For your choose  | 2.Any color painted, frost, electro plate ,pattern laser carver for the  |
|                  | finish;                                                                  |
|                  | 3. Special package like shrink wrap, color gift box, white gift box etc: |
|                  | 4. Open new mould for the glass, wood, plastic or metal as you like      |
|                  | 5. Different size and shapes meet your needs.                            |
|                  |                                                                          |

## **Product Photo:**



## **Related Product**



Package:



**Company Show:** 



For more <u>glass milk cup</u> or any glassware please visit our website: <u>http://www.okcandle.com/</u> Or here may help you know more about us[]FAQ