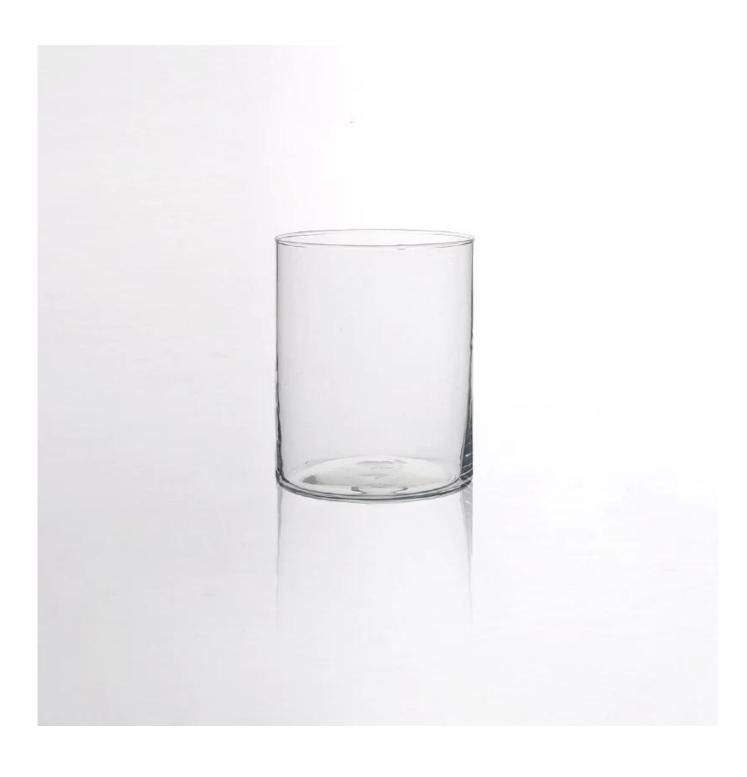

| Product Details   | 5                                                                                                                                                                                                                                                                                                                                                                                                  |
|-------------------|----------------------------------------------------------------------------------------------------------------------------------------------------------------------------------------------------------------------------------------------------------------------------------------------------------------------------------------------------------------------------------------------------|
| Product ID        | SGDS14122960                                                                                                                                                                                                                                                                                                                                                                                       |
| Material          | borosilicate glass                                                                                                                                                                                                                                                                                                                                                                                 |
| Crafts            | Handmade borosilicate glass candle holder                                                                                                                                                                                                                                                                                                                                                          |
| Proofing time     | <ol> <li>Existing products, sample time 5 days</li> <li>The need to re-mold, sample time 15 days</li> </ol>                                                                                                                                                                                                                                                                                        |
| Package           | General packaging, 48 / Carton                                                                                                                                                                                                                                                                                                                                                                     |
| Capacity          | 500,000 to 1,000,000 / month                                                                                                                                                                                                                                                                                                                                                                       |
| Delivery Time     | 35 days after sample and order confirmation                                                                                                                                                                                                                                                                                                                                                        |
| Payment Terms     | T / T 30% down payment, pay the balance due to see a copy of the bill of lading                                                                                                                                                                                                                                                                                                                    |
| Transport         | Maritime transport, air transport, international express delivery; guests designated freight forwarding                                                                                                                                                                                                                                                                                            |
| Product Features  | <ol> <li>Machine press Glass candle jar</li> <li>Can be used in hotels, home,bar,etc</li> <li>Environmental material</li> <li>ASTM test</li> </ol>                                                                                                                                                                                                                                                 |
| For you to choose | <ol> <li>satisfy your different design and size</li> <li>Any color of paint, frosting, electroplating, laser engraving can be done</li> <li>provide special packaging such as shrink film, color gift box, white gift box</li> <li>We have a dedicated quality control team to control product quality</li> <li>We have professional production bases and warehouses to ensure delivery</li> </ol> |