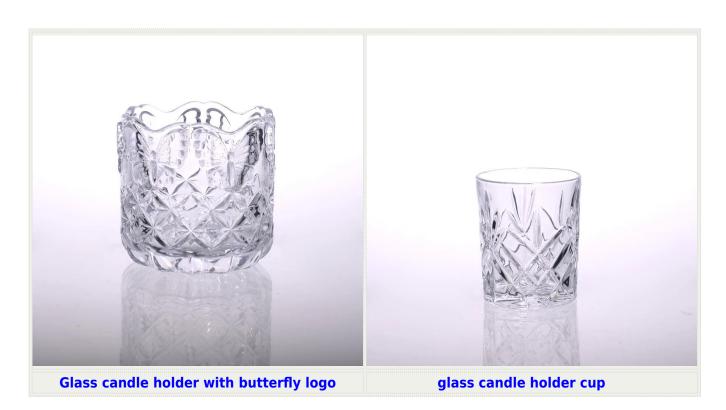

| Product Details   | 5                                                                                                                                                                                                                                                                                                                                                                                                  |
|-------------------|----------------------------------------------------------------------------------------------------------------------------------------------------------------------------------------------------------------------------------------------------------------------------------------------------------------------------------------------------------------------------------------------------|
| Product ID        | SGDS14122960                                                                                                                                                                                                                                                                                                                                                                                       |
| Material          | borosilicate glass                                                                                                                                                                                                                                                                                                                                                                                 |
| Crafts            | Handmade borosilicate glass candle holder                                                                                                                                                                                                                                                                                                                                                          |
| Proofing time     | <ol> <li>Existing products, sample time 5 days</li> <li>The need to re-mold, sample time 15 days</li> </ol>                                                                                                                                                                                                                                                                                        |
| Package           | General packaging, 48 / Carton                                                                                                                                                                                                                                                                                                                                                                     |
| Capacity          | 500,000 to 1,000,000 / month                                                                                                                                                                                                                                                                                                                                                                       |
| Delivery Time     | 35 days after sample and order confirmation                                                                                                                                                                                                                                                                                                                                                        |
| Payment Terms     | T / T 30% down payment, pay the balance due to see a copy of the bill of lading                                                                                                                                                                                                                                                                                                                    |
| Transport         | Maritime transport, air transport, international express delivery; guests designated freight forwarding                                                                                                                                                                                                                                                                                            |
| Product Features  | <ol> <li>Machine press Glass candle jar</li> <li>Can be used in hotels, home,bar,etc</li> <li>Environmental material</li> <li>ASTM test</li> </ol>                                                                                                                                                                                                                                                 |
| For you to choose | <ol> <li>satisfy your different design and size</li> <li>Any color of paint, frosting, electroplating, laser engraving can be done</li> <li>provide special packaging such as shrink film, color gift box, white gift box</li> <li>We have a dedicated quality control team to control product quality</li> <li>We have professional production bases and warehouses to ensure delivery</li> </ol> |