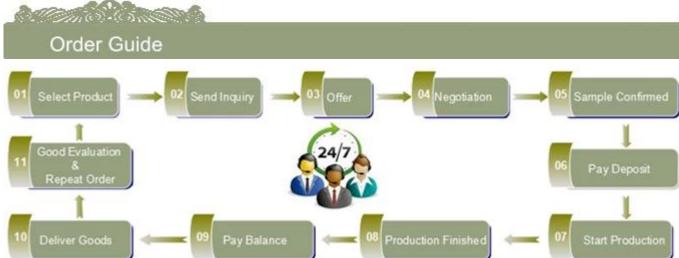

> <li>Can be used in hotels, home,bar,etc</li> <li>Environmental material</li> <li>ASTM test</li> </ol>                                                                                                                                                                                                                                                 |
| For you to choose | <ol> <li>satisfy your different design and size</li> <li>Any color of paint, frosting, electroplating, laser engraving can be done</li> <li>provide special packaging such as shrink film, color gift box, white gift box</li> <li>We have a dedicated quality control team to control product quality</li> <li>We have professional production bases and warehouses to ensure delivery</li> </ol> |



























Factory Show









## Instructions:

- 1. Please use this product under adult supervision
- 2. Before use, please clean or disinfect the product with boiling water
- 3. Please do not hold the edge of the cup, bottom bracket or hand grip

## NOTES:

- 1. Do not install too full attention to fluid
- 2. Keep out of children untouchable place

- 3. Avoid dropping, collision4. not be placed in a microwave, oven
- 5. Do not put the product on top of the fire

If you want to know more Candle holders and other glass products, you can visit the following link: http://www.okcandle.com/Or visitFAQ