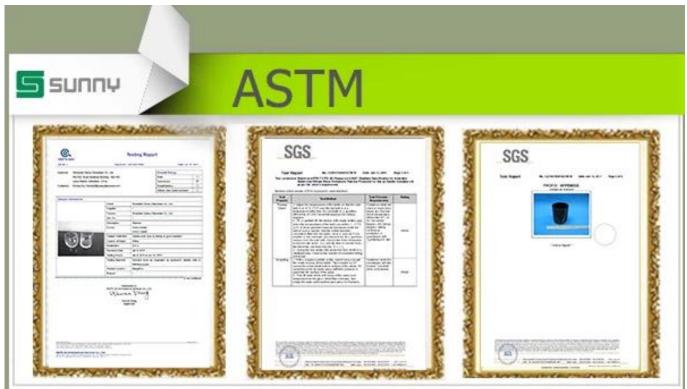

| Product Details   | 5                                                                                                                                                                                                                                                                                                                                                                                                  |
|-------------------|----------------------------------------------------------------------------------------------------------------------------------------------------------------------------------------------------------------------------------------------------------------------------------------------------------------------------------------------------------------------------------------------------|
| Product ID        | SGDS14122960                                                                                                                                                                                                                                                                                                                                                                                       |
| Material          | borosilicate glass                                                                                                                                                                                                                                                                                                                                                                                 |
| Crafts            | Handmade borosilicate glass candle holder                                                                                                                                                                                                                                                                                                                                                          |
| Proofing time     | <ol> <li>Existing products, sample time 5 days</li> <li>The need to re-mold, sample time 15 days</li> </ol>                                                                                                                                                                                                                                                                                        |
| Package           | General packaging, 48 / Carton                                                                                                                                                                                                                                                                                                                                                                     |
| Capacity          | 500,000 to 1,000,000 / month                                                                                                                                                                                                                                                                                                                                                                       |
| Delivery Time     | 35 days after sample and order confirmation                                                                                                                                                                                                                                                                                                                                                        |
| Payment Terms     | T / T 30% down payment, pay the balance due to see a copy of the bill of lading                                                                                                                                                                                                                                                                                                                    |
| Transport         | Maritime transport, air transport, international express delivery; guests designated freight forwarding                                                                                                                                                                                                                                                                                            |
| Product Features  | <ol> <li>Machine press Glass candle jar</li> <li>Can be used in hotels, home,bar,etc</li> <li>Environmental material</li> <li>ASTM test</li> </ol>                                                                                                                                                                                                                                                 |
| For you to choose | <ol> <li>satisfy your different design and size</li> <li>Any color of paint, frosting, electroplating, laser engraving can be done</li> <li>provide special packaging such as shrink film, color gift box, white gift box</li> <li>We have a dedicated quality control team to control product quality</li> <li>We have professional production bases and warehouses to ensure delivery</li> </ol> |