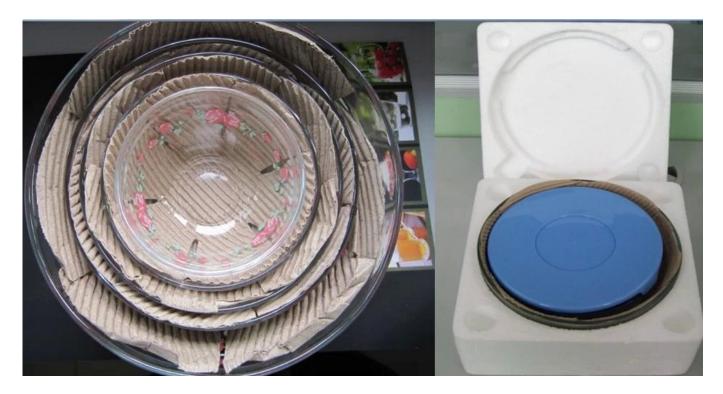

|  |  |  |
|                  | 3. meet CE & FDA &Food test                                              |  |  |  |
|                  | 1. Any logo printing on the glass body.                                  |  |  |  |
| For your choose  | 2.Any color painted, frosted, electroplating, laser engraving for the    |  |  |  |
|                  | finish;                                                                  |  |  |  |
|                  | 3. Special package like shrink wrap, color gift box, white gift box etc: |  |  |  |
|                  | 4. Open new mould for the glass, wood, plastic or metal as you like      |  |  |  |
|                  | 5. Different size and shapes meet your needs.                            |  |  |  |

### **Product pictures:**



# Packing:



## **Company Show:**



**Factory show:** 



### **Related product:**







For more **glass** bowl or any glassware

please visit our website: <a href="http://www.okcandle.com/">http://www.okcandle.com/</a>

Or contact us:

Michelle Lai

 $Tel [] + 86\ 755\ 25643425$ 

Skype:sunnyglassware30

Email: sales 30 @ sunny glassware.com