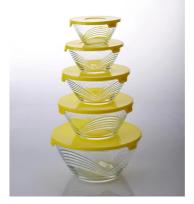

|  |  |  |
|                  | 1. Any logo printing on the glass body.                                  |  |  |  |
| For your choose  | 2.Any color painted, frosted, electroplating, laser engraving for the    |  |  |  |
|                  | finish;                                                                  |  |  |  |
|                  | 3. Special package like shrink wrap, color gift box, white gift box etc: |  |  |  |
|                  | 4. Open new mould for the glass, wood, plastic or metal as you like      |  |  |  |
|                  | 5. Different size and shapes meet your needs.                            |  |  |  |

### **Product pictures:**



# Packing:



## **Company Show:**



**Factory show:** 



### **Related product:**







For more **glass** bowl or any glassware

please visit our website: <a href="http://www.okcandle.com/">http://www.okcandle.com/</a>

Or contact us:

Michelle Lai

 $Tel [] + 86\ 755\ 25643425$ 

Skype:sunnyglassware30

Email: sales 30 @ sunny glassware.com