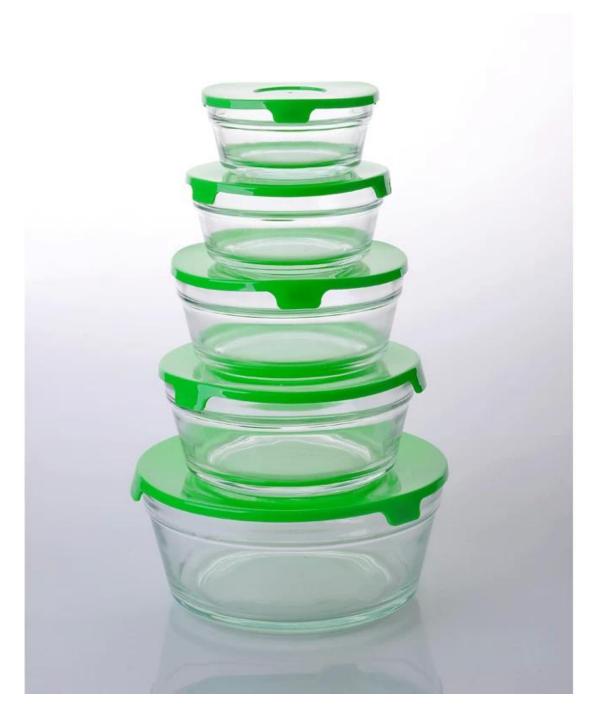

### **Product pictures:**

### **Product Details:**

| Item No.         | SGB8005                                                                  |  |  |  |
|------------------|--------------------------------------------------------------------------|--|--|--|
| Material         | Borosilicate glass                                                       |  |  |  |
| Color            | Transparent glass                                                        |  |  |  |
| Process          | Hand press glass                                                         |  |  |  |
| Samples time     | 1. 5 days if at exit shaped and size of glass.                           |  |  |  |
|                  | 2. 15 days if need new shape or size of glass.                           |  |  |  |
| Packing          | Normal packing, 24or 36pcs into export carton, carton with cardboard     |  |  |  |
|                  | divider                                                                  |  |  |  |
| Product Capacity | 500,000~1,000,000 pcs per month                                          |  |  |  |
| Delivery time    | Within 35 days after the sample and order confirmed                      |  |  |  |
| Payment terms    | 30% deposit by T/T in advance and the balance against the copy of B/L    |  |  |  |
| Shipment         | By sea, by air, by Express and your shipping agent is acceptable         |  |  |  |
| Product Features | 1. <u>Hand press glass bowl</u>                                          |  |  |  |
|                  | 2. Suitable for family and restaurant used etc                           |  |  |  |
|                  | 3. meet CE & FDA &Food test                                              |  |  |  |
|                  | 1. Any logo printing on the glass body.                                  |  |  |  |
| For your choose  | 2.Any color painted, frosted, electroplating, laser engraving for the    |  |  |  |
|                  | finish;                                                                  |  |  |  |
|                  | 3. Special package like shrink wrap, color gift box, white gift box etc: |  |  |  |
|                  | 4. Open new mould for the glass, wood, plastic or metal as you like      |  |  |  |
|                  | 5. Different size and shapes meet your needs.                            |  |  |  |