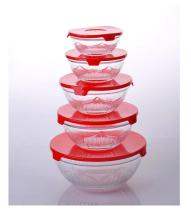

|  |  |  |
|                  | 1. Any logo printing on the glass body.                                  |  |  |  |
| For your choose  | 2.Any color painted, frosted, electroplating, laser engraving for the    |  |  |  |
|                  | finish;                                                                  |  |  |  |
|                  | 3. Special package like shrink wrap, color gift box, white gift box etc: |  |  |  |
|                  | 4. Open new mould for the glass, wood, plastic or metal as you like      |  |  |  |
|                  | 5. Different size and shapes meet your needs.                            |  |  |  |

### **Product pictures:**



# Packing:



## **Company Show:**



**Factory show:** 



### **Related product:**







For more **glass** bowl or any glassware

please visit our website: <a href="http://www.okcandle.com/">http://www.okcandle.com/</a>

Or contact us:

Michelle Lai

 $Tel [] + 86\ 755\ 25643425$ 

Skype:sunnyglassware30

Email: sales 30 @ sunny glassware.com