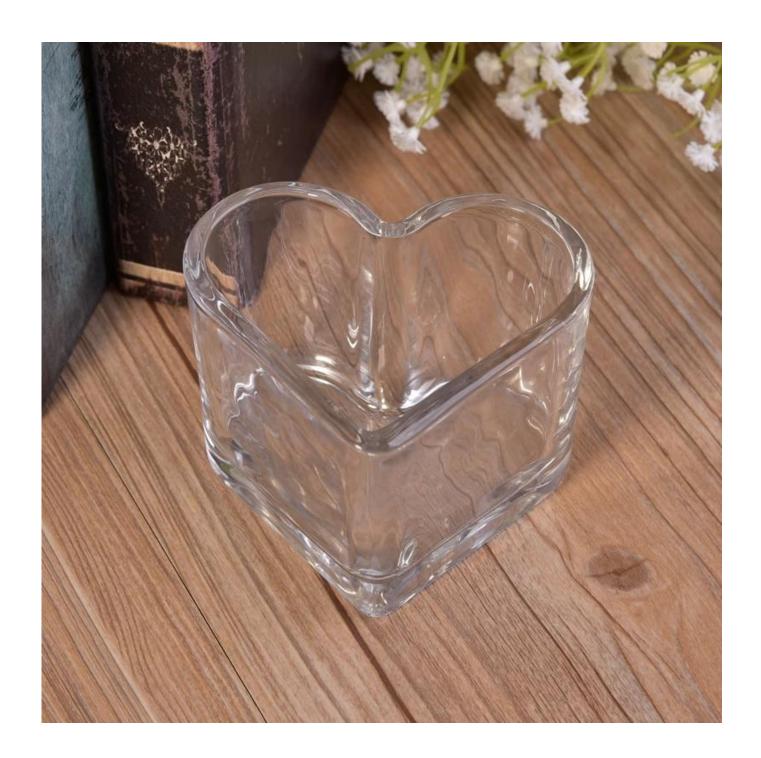

# heart shape glass tealight candle holder

| Product Details  |                                                                            |
|------------------|----------------------------------------------------------------------------|
| Item No.         | SGLYP17042412                                                              |
| Material         | High white glass material                                                  |
| Process          | machine made                                                               |
| Samples time     | 1. 5 days if at exist shaped and size of glass                             |
|                  | 2. 15 days if need new shape or size of glass                              |
| Packing          | Normal packing,4 pcs into inner box, 48 pcs per carton                     |
| Product Capacity | 500,000~1,000,000 pcs per month                                            |
| Delivery time    | Within 35 days after the sample and order confirmed                        |
| Payment terms    | 30% deposit by T/T in advance and the balance against the copy of B/L      |
| Shipment         | By sea, by air, by Express and your shipping agent is acceptable           |
|                  | 1. Machine made <b>votive glass candles jar</b> with high quality          |
| Product Features | 2. Suitable for used in hotel, home, etc.                                  |
|                  | 3. It is eco-friendly                                                      |
|                  | 4. Meet ASMT test                                                          |
|                  | 1. Different designs and sizes for choice                                  |
|                  | 2 .Any color painted, frost, electroplate, pattern laser carver processing |
| For your choices | 3. Special package like shrink wrap, color gift box, white gift box etc.   |
|                  | 4. We have exclusive workers for quality control                           |
|                  | 5. We have professional workshop and warehouse to ensure the delivery time |