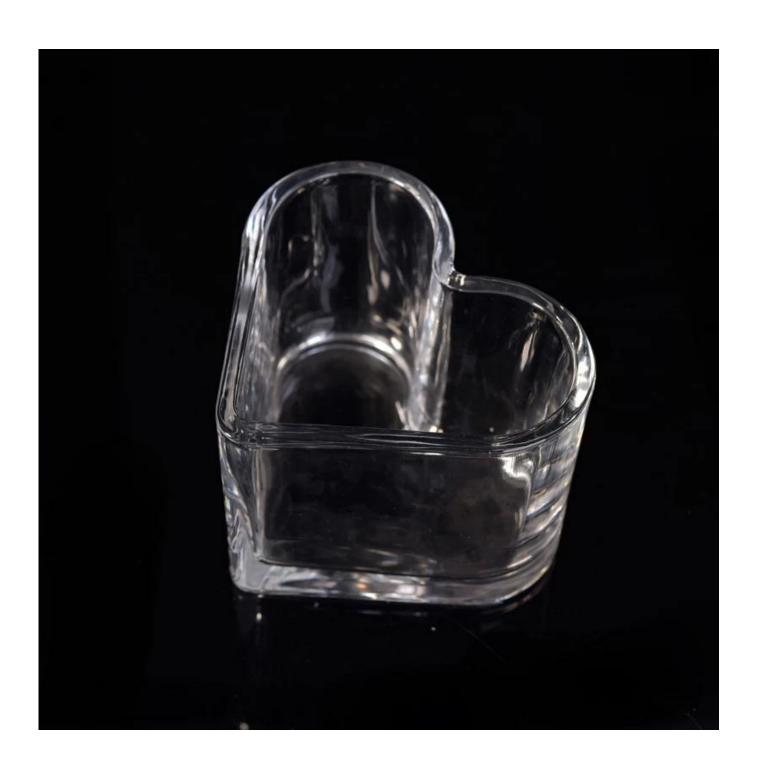

# heart shape glass tealight candle holder

| Product Details  |                                                                            |
|------------------|----------------------------------------------------------------------------|
| Item No.         | SGLYP17042412                                                              |
| Material         | High white glass material                                                  |
| Process          | machine made                                                               |
| Samples time     | 1. 5 days if at exist shaped and size of glass                             |
|                  | 2. 15 days if need new shape or size of glass                              |
| Packing          | Normal packing,4 pcs into inner box, 48 pcs per carton                     |
| Product Capacity | 500,000~1,000,000 pcs per month                                            |
| Delivery time    | Within 35 days after the sample and order confirmed                        |
| Payment terms    | 30% deposit by T/T in advance and the balance against the copy of B/L      |
| Shipment         | By sea, by air, by Express and your shipping agent is acceptable           |
|                  | 1. Machine made <b>votive glass candles jar</b> with high quality          |
| Product Features | 2. Suitable for used in hotel, home, etc.                                  |
|                  | 3. It is eco-friendly                                                      |
|                  | 4. Meet ASMT test                                                          |
|                  | 1. Different designs and sizes for choice                                  |
|                  | 2 .Any color painted, frost, electroplate, pattern laser carver processing |
| For your choices | 3. Special package like shrink wrap, color gift box, white gift box etc.   |
|                  | 4. We have exclusive workers for quality control                           |
|                  | 5. We have professional workshop and warehouse to ensure the delivery time |