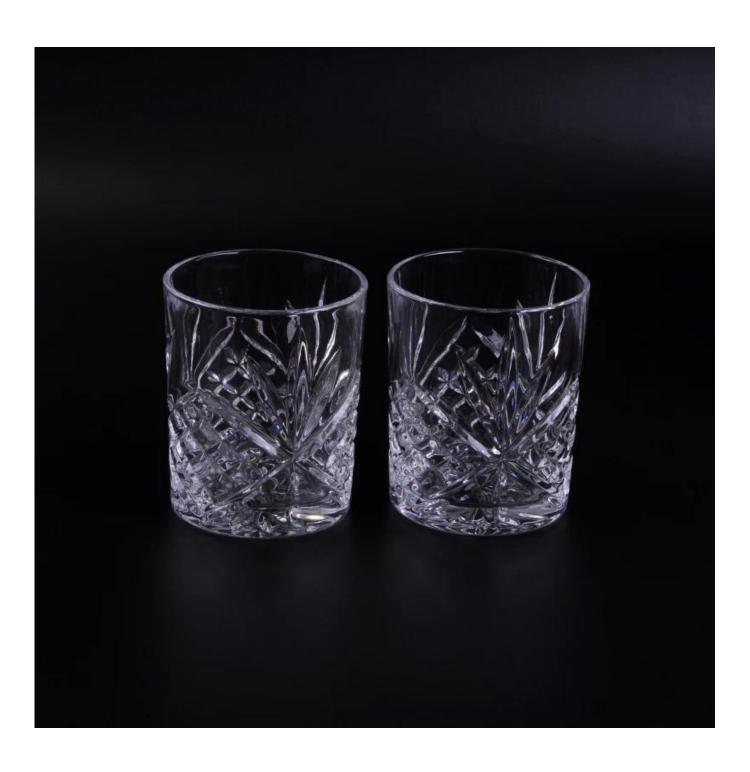

# heart shape glass tealight candle holder

| Product Details  |                                                                            |
|------------------|----------------------------------------------------------------------------|
| Item No.         | SGLYP17042412                                                              |
| Material         | High white glass material                                                  |
| Process          | machine made                                                               |
| Samples time     | 1. 5 days if at exist shaped and size of glass                             |
|                  | 2. 15 days if need new shape or size of glass                              |
| Packing          | Normal packing,4 pcs into inner box, 48 pcs per carton                     |
| Product Capacity | 500,000~1,000,000 pcs per month                                            |
| Delivery time    | Within 35 days after the sample and order confirmed                        |
| Payment terms    | 30% deposit by T/T in advance and the balance against the copy of B/L      |
| Shipment         | By sea, by air, by Express and your shipping agent is acceptable           |
|                  | 1. Machine made <b>votive glass candles jar</b> with high quality          |
| Product Features | 2. Suitable for used in hotel, home, etc.                                  |
|                  | 3. It is eco-friendly                                                      |
|                  | 4. Meet ASMT test                                                          |
|                  | 1. Different designs and sizes for choice                                  |
|                  | 2 .Any color painted, frost, electroplate, pattern laser carver processing |
| For your choices | 3. Special package like shrink wrap, color gift box, white gift box etc.   |
|                  | 4. We have exclusive workers for quality control                           |
|                  | 5. We have professional workshop and warehouse to ensure the delivery time |