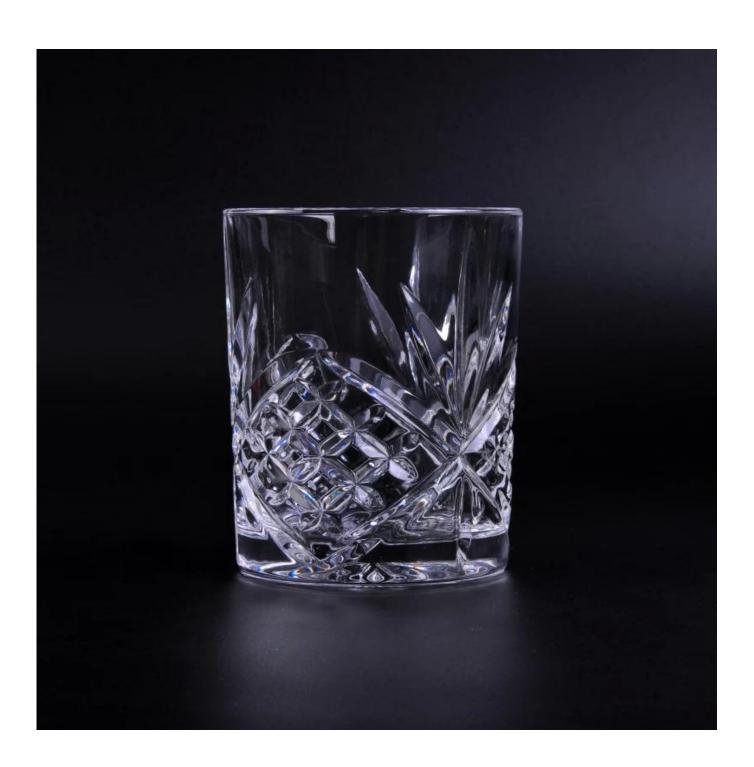

# heart shape glass tealight candle holder

| Product Details  |                                                                            |
|------------------|----------------------------------------------------------------------------|
| Item No.         | SGLYP17042412                                                              |
| Material         | High white glass material                                                  |
| Process          | machine made                                                               |
| Samples time     | 1. 5 days if at exist shaped and size of glass                             |
|                  | 2. 15 days if need new shape or size of glass                              |
| Packing          | Normal packing,4 pcs into inner box, 48 pcs per carton                     |
| Product Capacity | 500,000~1,000,000 pcs per month                                            |
| Delivery time    | Within 35 days after the sample and order confirmed                        |
| Payment terms    | 30% deposit by T/T in advance and the balance against the copy of B/L      |
| Shipment         | By sea, by air, by Express and your shipping agent is acceptable           |
|                  | 1. Machine made <b>votive glass candles jar</b> with high quality          |
| Product Features | 2. Suitable for used in hotel, home, etc.                                  |
|                  | 3. It is eco-friendly                                                      |
|                  | 4. Meet ASMT test                                                          |
|                  | 1. Different designs and sizes for choice                                  |
|                  | 2 .Any color painted, frost, electroplate, pattern laser carver processing |
| For your choices | 3. Special package like shrink wrap, color gift box, white gift box etc.   |
|                  | 4. We have exclusive workers for quality control                           |
|                  | 5. We have professional workshop and warehouse to ensure the delivery time |