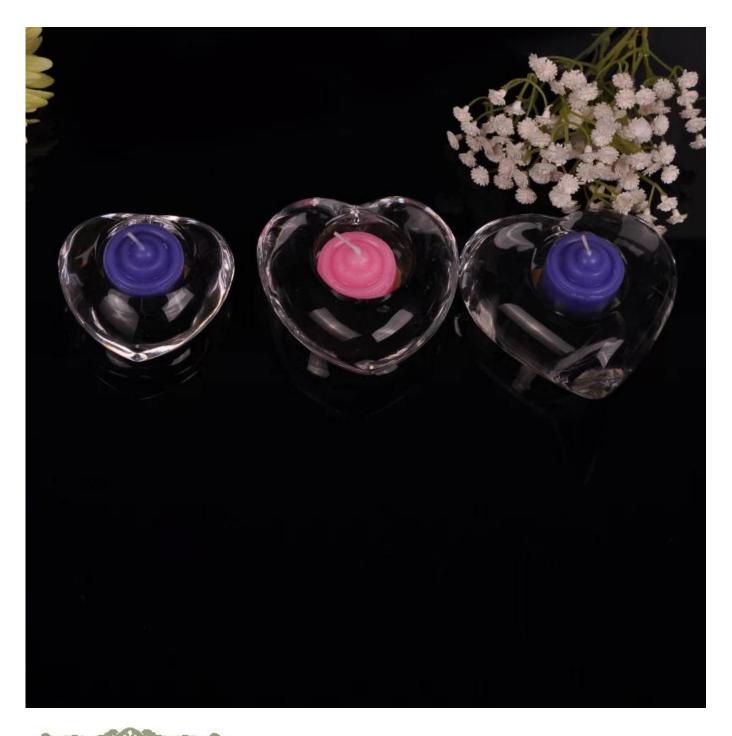

| 2. Suitable for used in hotel, home, etc.                                  |
|                  | 3. It is eco-friendly                                                      |
|                  | 4. Meet ASTM test                                                          |
|                  | 1. Different designs and sizes for choice                                  |
|                  | 2 .Any color painted, frost, electroplate, pattern laser carver processing |
| For your choices | 3. Special package like shrink wrap, color gift box, white gift box etc.   |
|                  | 4. We have exclusive workers for quality control                           |
|                  | 5. We have professional workshop and warehouse to ensure the delivery time |

More Product Pictures







# Similar Products Link















#### The features of month blown glass

- 1. Its advantage including abundance sculpt, technics, surface effects, color etc.
- 2. The quality is difficult control and the tolerance of the size, weight and shape are bigger.
- 3. The price is high and the product is limited for the special technic glass.

## Method of application

- 1. Using it under guide of the adult
- 2. Washing it with clean or boiling water before usage
- 3. No touching the rim of glass cup,try to take the bottom or the handle of it

## **Cautions**

- 1. Beer, red wine, white wine, beverage or hot water not be too full
- 2. To avoid to hurt your children's hand, please put it in the place where they can't reach
- 3. Avoid dropping ,Collision and strong impact
- 4. Not available