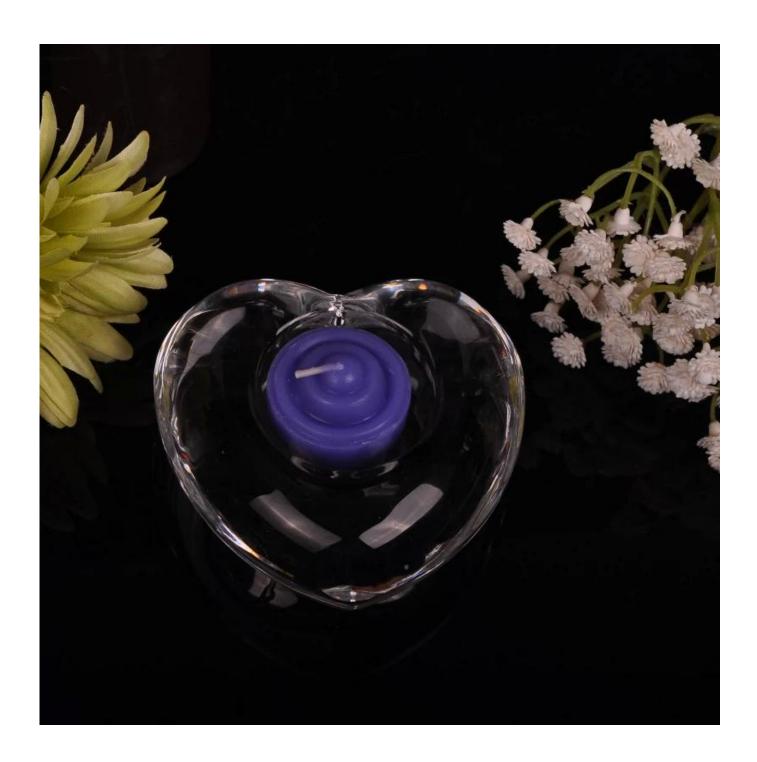

| 2. Suitable for used in hotel, home, etc.                                  |
|                  | 3. It is eco-friendly                                                      |
|                  | 4. Meet ASTM test                                                          |
|                  | 1. Different designs and sizes for choice                                  |
|                  | 2 .Any color painted, frost, electroplate, pattern laser carver processing |
| For your choices | 3. Special package like shrink wrap, color gift box, white gift box etc.   |
|                  | 4. We have exclusive workers for quality control                           |
|                  | 5. We have professional workshop and warehouse to ensure the delivery time |

More Product Pictures







# Similar Products Link















#### The features of month blown glass

- 1. Its advantage including abundance sculpt, technics, surface effects, color etc.
- 2. The quality is difficult control and the tolerance of the size, weight and shape are bigger.
- 3. The price is high and the product is limited for the special technic glass.

## Method of application

- 1. Using it under guide of the adult
- 2. Washing it with clean or boiling water before usage
- 3. No touching the rim of glass cup,try to take the bottom or the handle of it

## **Cautions**

- 1. Beer, red wine, white wine, beverage or hot water not be too full
- 2. To avoid to hurt your children's hand, please put it in the place where they can't reach
- 3. Avoid dropping ,Collision and strong impact
- 4. Not availabl