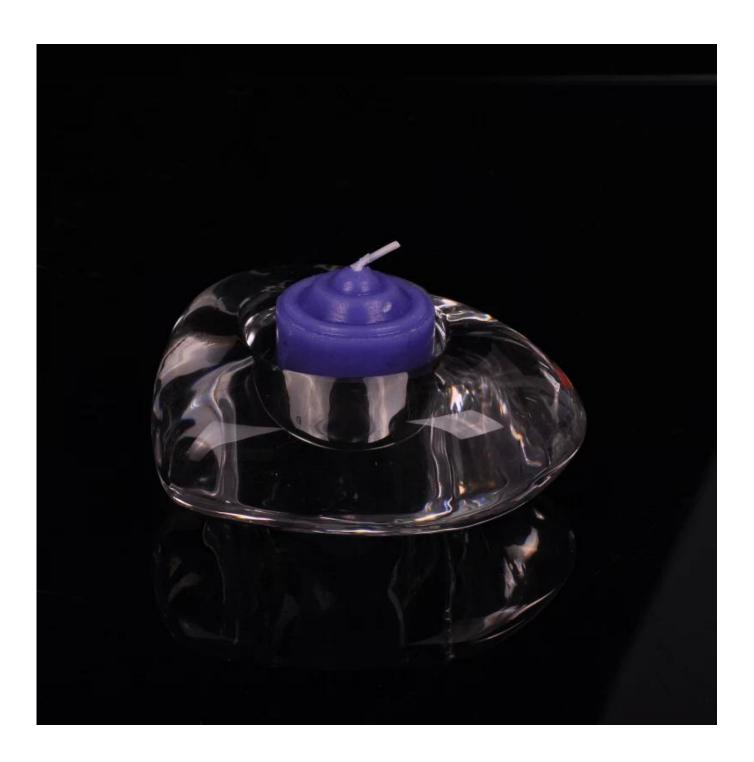

# heart shape glass candle holders

| Product Det      | talis                                                                      |
|------------------|----------------------------------------------------------------------------|
| ltem No.         | SGHY15070604                                                               |
| Material         | High white glass                                                           |
| Process          | Machine pressed                                                            |
| Samples time     | 1. 5 days if at exist shaped and size of glass                             |
|                  | 2. 15 days if need new shape or size of glass                              |
| Packing          | Normal packing,4 pcs into inner box, 48 pcs per carton                     |
| Product Capacity | 500,000~1,000,000 pcs per month                                            |
| Delivery time    | Within 35 days after the sample and order confirmed                        |
| Payment terms    | 30% deposit by T/T in advance and the balance against the copy of B/L      |
| Shipment         | By sea, by air, by Express and your shipping agent is acceptable           |
| Product Features | 1. Hand made <u><b>glass candle holder</b></u> with high quality           |
|                  | 2. Suitable for used in hotel, home, etc.                                  |
|                  | 3. It is eco-friendly                                                      |
|                  | 4. Meet ASTM test                                                          |
|                  | 1. Different designs and sizes for choice                                  |
|                  | 2 .Any color painted, frost, electroplate, pattern laser carver processing |
| For your choices | 3. Special package like shrink wrap, color gift box, white gift box etc.   |
|                  | 4. We have exclusive workers for quality control                           |
|                  | 5. We have professional workshop and warehouse to ensure the delivery time |