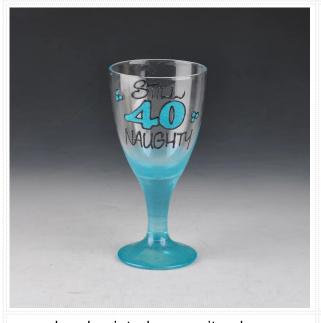

|
| Product Features | <ol> <li>Hand made</li> <li>Suitable for used in pub, hotel, restaurants, hotel,etc</li> <li>Professional Q/C for quality control</li> <li>Competitive price and quality</li> <li>Meet FDA test and food grade</li> </ol>                                                                                                                             |
| For your choices | <ol> <li>Any logo printing on the glass body</li> <li>Any color painted,frost,electroplate, pattern laser carver for the finish</li> <li>Special package like shrink wrap, color gift box, white gift box etc</li> <li>Open new mould for the glass, wood, plastic or metal as you like</li> <li>Different size and shapes meet your needs</li> </ol> |













hand painted martini glass











## **FAQ**

For more information, please visit our website: **www.okcandle.com**