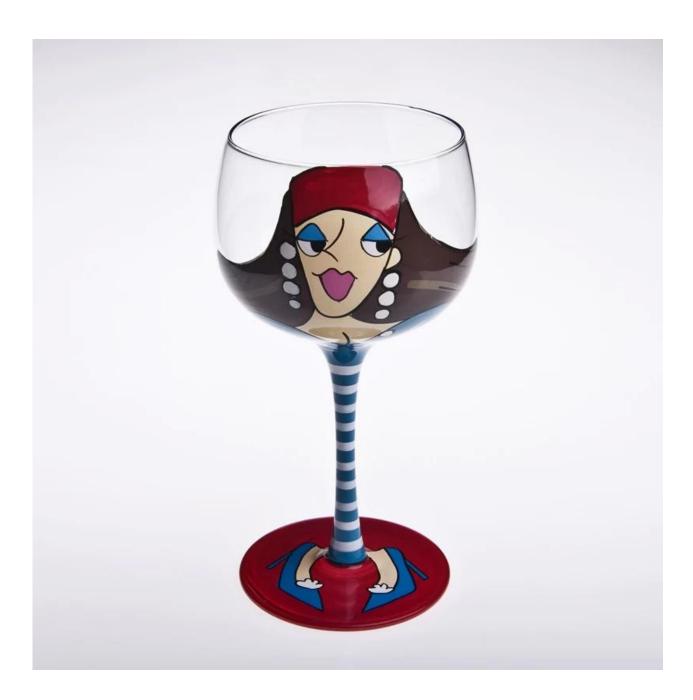

|
| Product Features | <ol> <li>Hand made</li> <li>Suitable for used in pub, hotel, restaurants, hotel,etc</li> <li>Professional Q/C for quality control</li> <li>Competitive price and quality</li> <li>Meet FDA test and food grade</li> </ol>                                                                                                                             |
| For your choices | <ol> <li>Any logo printing on the glass body</li> <li>Any color painted,frost,electroplate, pattern laser carver for the finish</li> <li>Special package like shrink wrap, color gift box, white gift box etc</li> <li>Open new mould for the glass, wood, plastic or metal as you like</li> <li>Different size and shapes meet your needs</li> </ol> |













hand painted martini glass











## **FAQ**

For more information, please visit our website: **www.okcandle.com**