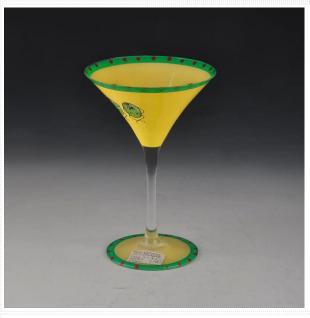

|
| Product Features | <ol> <li>Hand made</li> <li>Suitable for used in pub, hotel, restaurants, hotel,etc</li> <li>Professional Q/C for quality control</li> <li>Competitive price and quality</li> <li>Meet FDA test and food grade</li> </ol>                                                                                                                             |
| For your choices | <ol> <li>Any logo printing on the glass body</li> <li>Any color painted,frost,electroplate, pattern laser carver for the finish</li> <li>Special package like shrink wrap, color gift box, white gift box etc</li> <li>Open new mould for the glass, wood, plastic or metal as you like</li> <li>Different size and shapes meet your needs</li> </ol> |













hand painted martini glass











## **FAQ**

For more information, please visit our website: **www.okcandle.com**