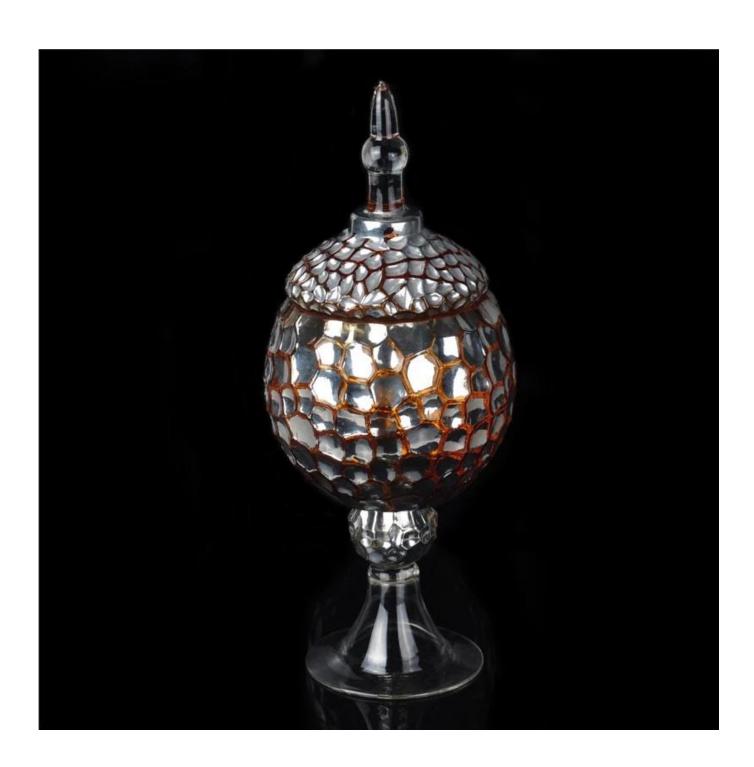

# handmade hurricane glass container with lid

| Product Details  |                                                                           |
|------------------|---------------------------------------------------------------------------|
|                  |                                                                           |
|                  | SGXH15113021                                                              |
| Material         | soda lime glass                                                           |
| Handle           | Handmade                                                                  |
| Samples time     | 1. 5 days if there is a form and size of the glass                        |
|                  | 2. 15 days, if you need a new shape and size glass                        |
| Packaging        | Normal safety packing                                                     |
| Product Capacity | 100,000 pieces per month                                                  |
| Delivery time    | Within 35 days after the sample and order confirmed                       |
| Terms of payment | 30% deposit by T / T in advance and balance against copy of B / L         |
| Shipment         | By sea, by air, by express and the delivery agent acceptable              |
| Product Features | 1. Machine made_glass candle holder from high quality                     |
|                  | 2. Suitable for use in hotel, house, etc.                                 |
|                  | 3. Eco-friendly                                                           |
|                  | 4. Meet FDA test & amp; amp; AMP; CA 65 test                              |
|                  | 1. Various designs and sizes for selection                                |
|                  | 2 Any color painted, cold, electroplating, laser model Processing cutter  |
| For your choice  | 3. Special package as shrink film, color gift box, white gift box, etc.   |
|                  | 4. We are exclusive of employees for quality control                      |
|                  | 5. We have a professional workshop and warehouse for ensure delivery time |