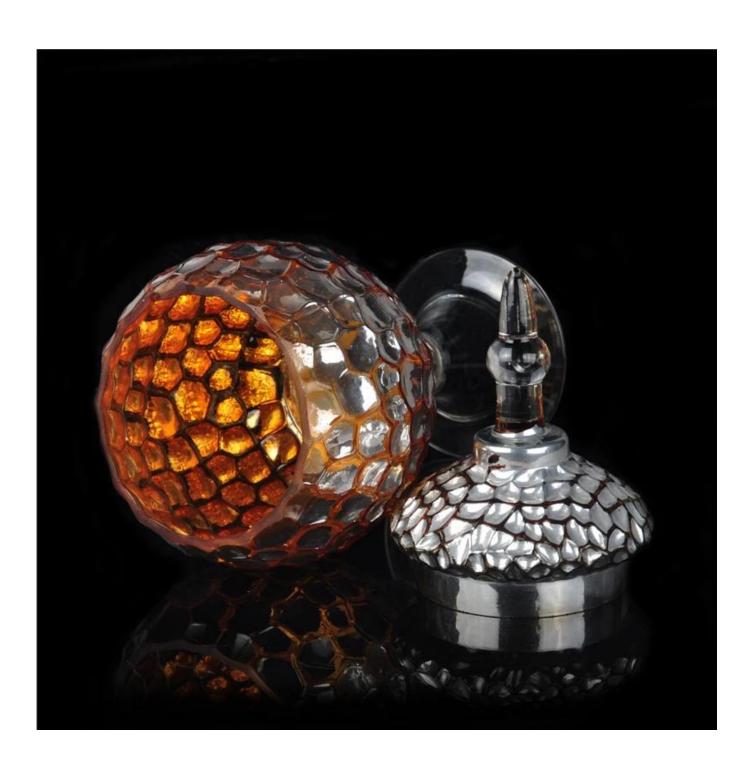

# handmade hurricane glass container with lid

| Product Details  |                                                                           |
|------------------|---------------------------------------------------------------------------|
|                  |                                                                           |
|                  | SGXH15113021                                                              |
| Material         | soda lime glass                                                           |
| Handle           | Handmade                                                                  |
| Samples time     | 1. 5 days if there is a form and size of the glass                        |
|                  | 2. 15 days, if you need a new shape and size glass                        |
| Packaging        | Normal safety packing                                                     |
| Product Capacity | 100,000 pieces per month                                                  |
| Delivery time    | Within 35 days after the sample and order confirmed                       |
| Terms of payment | 30% deposit by T / T in advance and balance against copy of B / L         |
| Shipment         | By sea, by air, by express and the delivery agent acceptable              |
| Product Features | 1. Machine made_glass candle holder from high quality                     |
|                  | 2. Suitable for use in hotel, house, etc.                                 |
|                  | 3. Eco-friendly                                                           |
|                  | 4. Meet FDA test & amp; amp; AMP; CA 65 test                              |
|                  | 1. Various designs and sizes for selection                                |
|                  | 2 Any color painted, cold, electroplating, laser model Processing cutter  |
| For your choice  | 3. Special package as shrink film, color gift box, white gift box, etc.   |
|                  | 4. We are exclusive of employees for quality control                      |
|                  | 5. We have a professional workshop and warehouse for ensure delivery time |