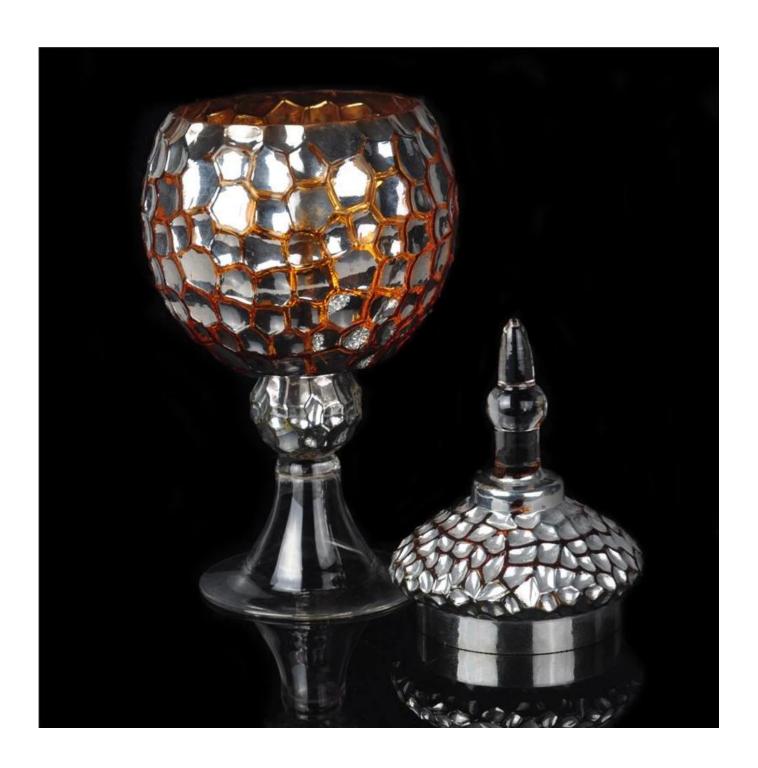

# handmade hurricane glass container with lid

| Product Details  |                                                                           |
|------------------|---------------------------------------------------------------------------|
|                  |                                                                           |
|                  | SGXH15113021                                                              |
| Material         | soda lime glass                                                           |
| Handle           | Handmade                                                                  |
| Samples time     | 1. 5 days if there is a form and size of the glass                        |
|                  | 2. 15 days, if you need a new shape and size glass                        |
| Packaging        | Normal safety packing                                                     |
| Product Capacity | 100,000 pieces per month                                                  |
| Delivery time    | Within 35 days after the sample and order confirmed                       |
| Terms of payment | 30% deposit by T / T in advance and balance against copy of B / L         |
| Shipment         | By sea, by air, by express and the delivery agent acceptable              |
| Product Features | 1. Machine made_glass candle holder from high quality                     |
|                  | 2. Suitable for use in hotel, house, etc.                                 |
|                  | 3. Eco-friendly                                                           |
|                  | 4. Meet FDA test & amp; amp; AMP; CA 65 test                              |
|                  | 1. Various designs and sizes for selection                                |
|                  | 2 Any color painted, cold, electroplating, laser model Processing cutter  |
| For your choice  | 3. Special package as shrink film, color gift box, white gift box, etc.   |
|                  | 4. We are exclusive of employees for quality control                      |
|                  | 5. We have a professional workshop and warehouse for ensure delivery time |