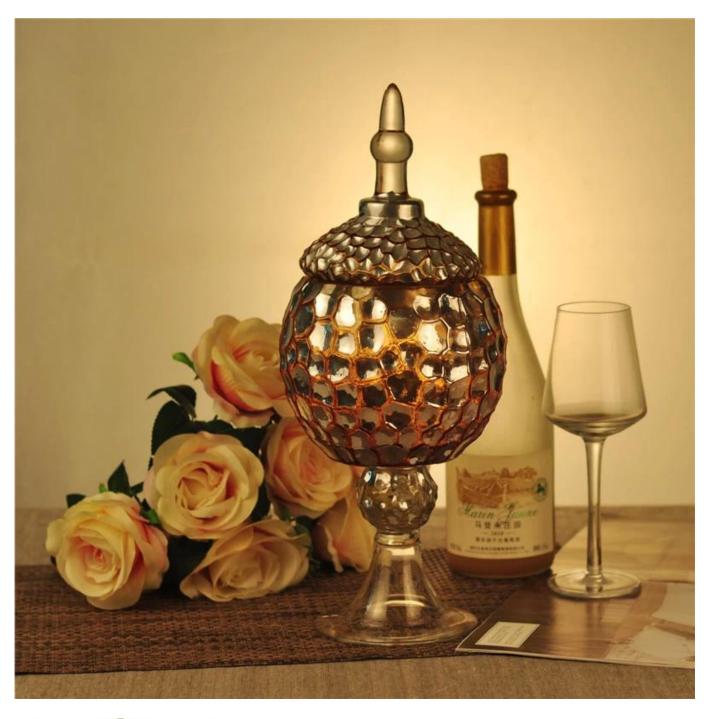

# handmade hurricane glass container with lid

| Product Details  |                                                                           |
|------------------|---------------------------------------------------------------------------|
|                  |                                                                           |
|                  | SGXH15113021                                                              |
| Material         | soda lime glass                                                           |
| Handle           | Handmade                                                                  |
| Samples time     | 1. 5 days if there is a form and size of the glass                        |
|                  | 2. 15 days, if you need a new shape and size glass                        |
| Packaging        | Normal safety packing                                                     |
| Product Capacity | 100,000 pieces per month                                                  |
| Delivery time    | Within 35 days after the sample and order confirmed                       |
| Terms of payment | 30% deposit by T / T in advance and balance against copy of B / L         |
| Shipment         | By sea, by air, by express and the delivery agent acceptable              |
| Product Features | 1. Machine made_glass candle holder from high quality                     |
|                  | 2. Suitable for use in hotel, house, etc.                                 |
|                  | 3. Eco-friendly                                                           |
|                  | 4. Meet FDA test & amp; amp; AMP; CA 65 test                              |
|                  | 1. Various designs and sizes for selection                                |
|                  | 2 Any color painted, cold, electroplating, laser model Processing cutter  |
| For your choice  | 3. Special package as shrink film, color gift box, white gift box, etc.   |
|                  | 4. We are exclusive of employees for quality control                      |
|                  | 5. We have a professional workshop and warehouse for ensure delivery time |