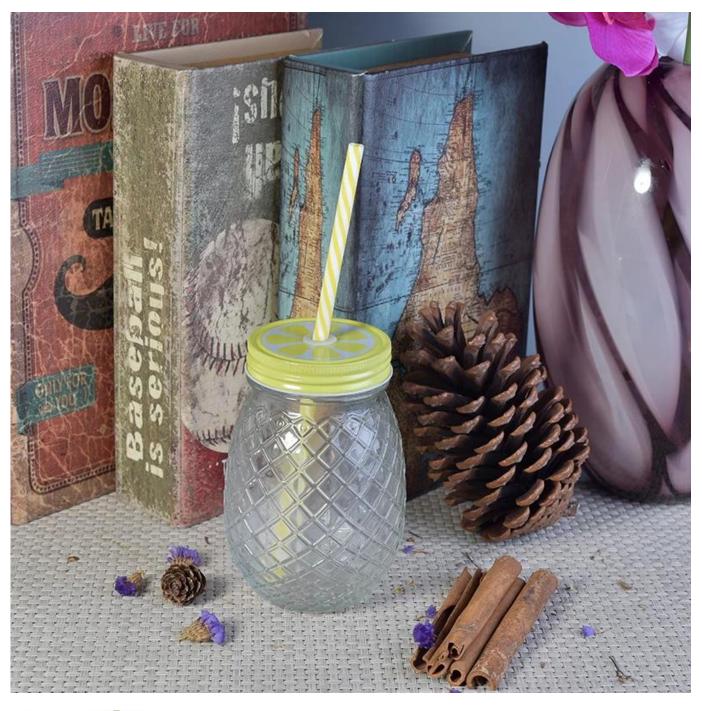

## glass mason jar with handle

| Item Name       | glass mason jar with handle                                                                                                                             |
|-----------------|---------------------------------------------------------------------------------------------------------------------------------------------------------|
| Item No.        | SGML17081201                                                                                                                                            |
| Size            | Top dia: 68mm Bottom dia: 70mm Height: 124mm Capacity: 400ml Weight: 342g                                                                               |
| Brand name      | Sunny Glassware                                                                                                                                         |
| Sample time     | <ul><li>1.5 days to exist in the shape and size of the products</li><li>2:15 days if you need new shape and size of products</li></ul>                  |
| Packing         | Security packaging normal 24pcs / 36pcs / 48pcs per carton etc. export with egg divider                                                                 |
| Moq             | 30,000pcs                                                                                                                                               |
| Delivery time   | Within 35 days after order confirmed                                                                                                                    |
| Payment terms   | 30% deposit by T / T in advance, the balance after showing the copy of B / L $$                                                                         |
| Product Feature | 1.High quality and competitive prices 2.Meet FDA, SGS, LFGB test etc. 3.Eco-friendly 4.Widely applies to wedding, party, house, bar etc. 5.Machine made |