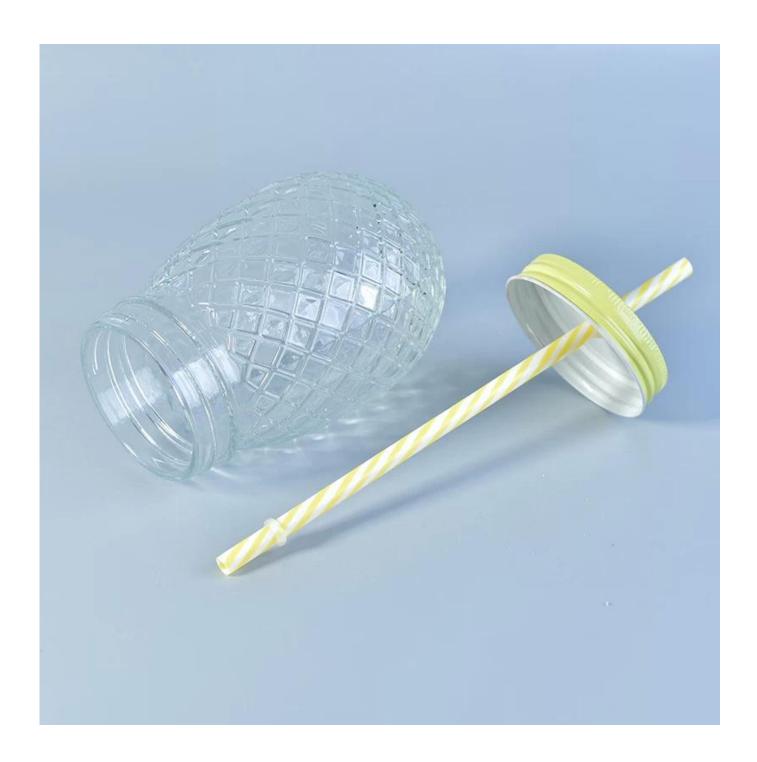

## glass mason jar with handle

| Item Name       | glass mason jar with handle                                                                                                                             |
|-----------------|---------------------------------------------------------------------------------------------------------------------------------------------------------|
| Item No.        | SGML17081201                                                                                                                                            |
| Size            | Top dia: 68mm Bottom dia: 70mm Height: 124mm Capacity: 400ml Weight: 342g                                                                               |
| Brand name      | Sunny Glassware                                                                                                                                         |
| Sample time     | <ul><li>1.5 days to exist in the shape and size of the products</li><li>2:15 days if you need new shape and size of products</li></ul>                  |
| Packing         | Security packaging normal 24pcs / 36pcs / 48pcs per carton etc. export with egg divider                                                                 |
| Moq             | 30,000pcs                                                                                                                                               |
| Delivery time   | Within 35 days after order confirmed                                                                                                                    |
| Payment terms   | 30% deposit by T / T in advance, the balance after showing the copy of B / L $$                                                                         |
| Product Feature | 1.High quality and competitive prices 2.Meet FDA, SGS, LFGB test etc. 3.Eco-friendly 4.Widely applies to wedding, party, house, bar etc. 5.Machine made |