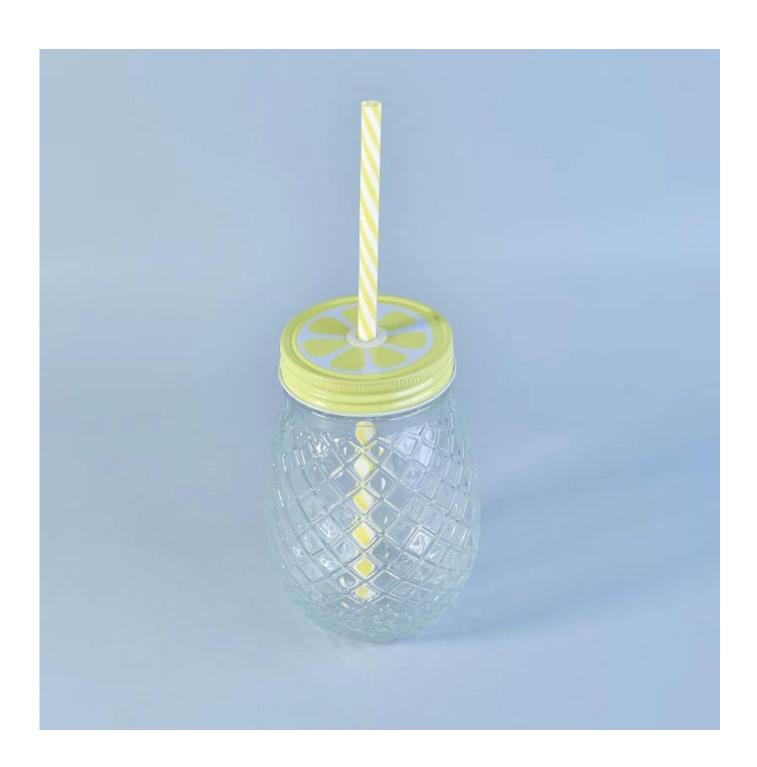

## glass mason jar with handle

| Item Name       | glass mason jar with handle                                                                                                                             |
|-----------------|---------------------------------------------------------------------------------------------------------------------------------------------------------|
| Item No.        | SGML17081201                                                                                                                                            |
| Size            | Top dia: 68mm Bottom dia: 70mm Height: 124mm Capacity: 400ml Weight: 342g                                                                               |
| Brand name      | Sunny Glassware                                                                                                                                         |
| Sample time     | <ul><li>1.5 days to exist in the shape and size of the products</li><li>2:15 days if you need new shape and size of products</li></ul>                  |
| Packing         | Security packaging normal 24pcs / 36pcs / 48pcs per carton etc. export with egg divider                                                                 |
| Moq             | 30,000pcs                                                                                                                                               |
| Delivery time   | Within 35 days after order confirmed                                                                                                                    |
| Payment terms   | 30% deposit by T / T in advance, the balance after showing the copy of B / L $$                                                                         |
| Product Feature | 1.High quality and competitive prices 2.Meet FDA, SGS, LFGB test etc. 3.Eco-friendly 4.Widely applies to wedding, party, house, bar etc. 5.Machine made |