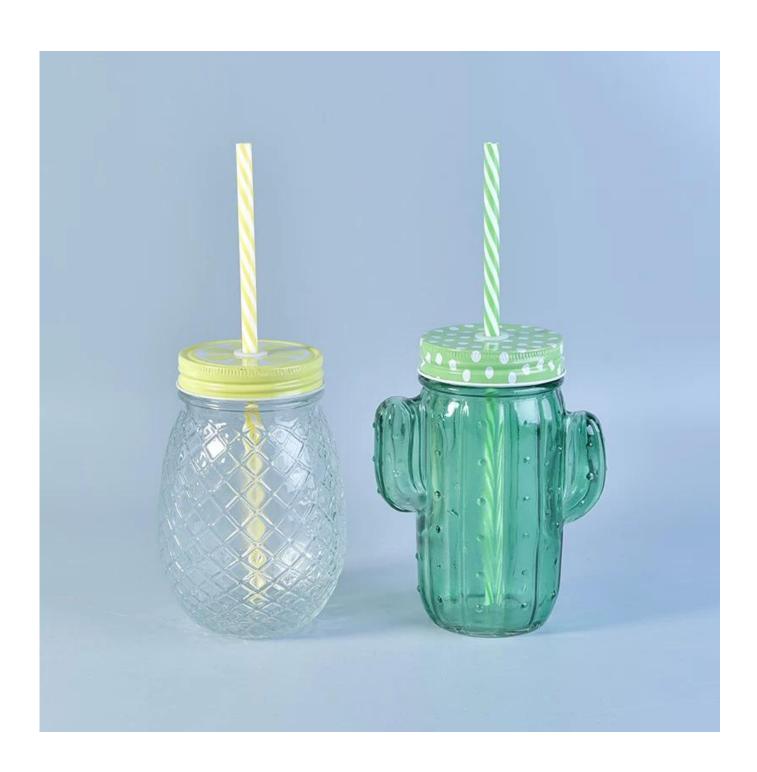

## glass mason jar with handle

| Item Name       | glass mason jar with handle                                                                                                                             |
|-----------------|---------------------------------------------------------------------------------------------------------------------------------------------------------|
| Item No.        | SGML17081201                                                                                                                                            |
| Size            | Top dia: 68mm Bottom dia: 70mm Height: 124mm Capacity: 400ml Weight: 342g                                                                               |
| Brand name      | Sunny Glassware                                                                                                                                         |
| Sample time     | <ul><li>1.5 days to exist in the shape and size of the products</li><li>2:15 days if you need new shape and size of products</li></ul>                  |
| Packing         | Security packaging normal 24pcs / 36pcs / 48pcs per carton etc. export with egg divider                                                                 |
| Moq             | 30,000pcs                                                                                                                                               |
| Delivery time   | Within 35 days after order confirmed                                                                                                                    |
| Payment terms   | 30% deposit by T / T in advance, the balance after showing the copy of B / L $$                                                                         |
| Product Feature | 1.High quality and competitive prices 2.Meet FDA, SGS, LFGB test etc. 3.Eco-friendly 4.Widely applies to wedding, party, house, bar etc. 5.Machine made |