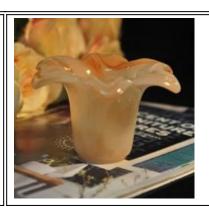

Cylinder tealight candle holder

Round small tealight holder

Flower shape cylinder jade amber color decorative glass candle jar candle holder