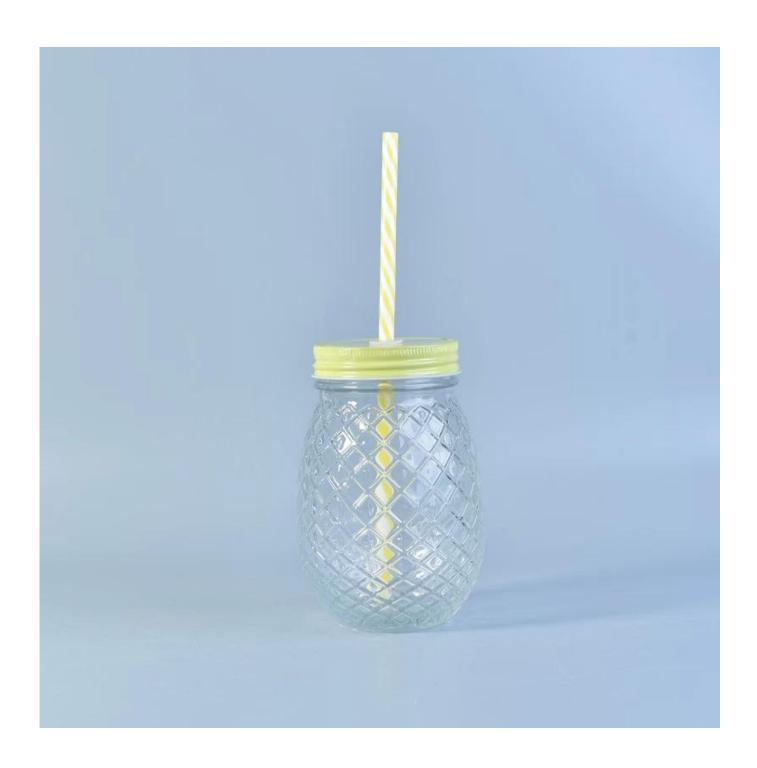

## glass mason jar with handle

| Item Name       | glass mason jar with handle                                                                                                                             |
|-----------------|---------------------------------------------------------------------------------------------------------------------------------------------------------|
| Item No.        | SGML17081201                                                                                                                                            |
| Size            | Top dia: 68mm Bottom dia: 70mm Height: 124mm Capacity: 400ml Weight: 342g                                                                               |
| Brand name      | Sunny Glassware                                                                                                                                         |
| Sample time     | <ul><li>1.5 days to exist in the shape and size of the products</li><li>2:15 days if you need new shape and size of products</li></ul>                  |
| Packing         | Security packaging normal 24pcs / 36pcs / 48pcs per carton etc. export with egg divider                                                                 |
| Moq             | 30,000pcs                                                                                                                                               |
| Delivery time   | Within 35 days after order confirmed                                                                                                                    |
| Payment terms   | 30% deposit by T / T in advance, the balance after showing the copy of B / L $$                                                                         |
| Product Feature | 1.High quality and competitive prices 2.Meet FDA, SGS, LFGB test etc. 3.Eco-friendly 4.Widely applies to wedding, party, house, bar etc. 5.Machine made |