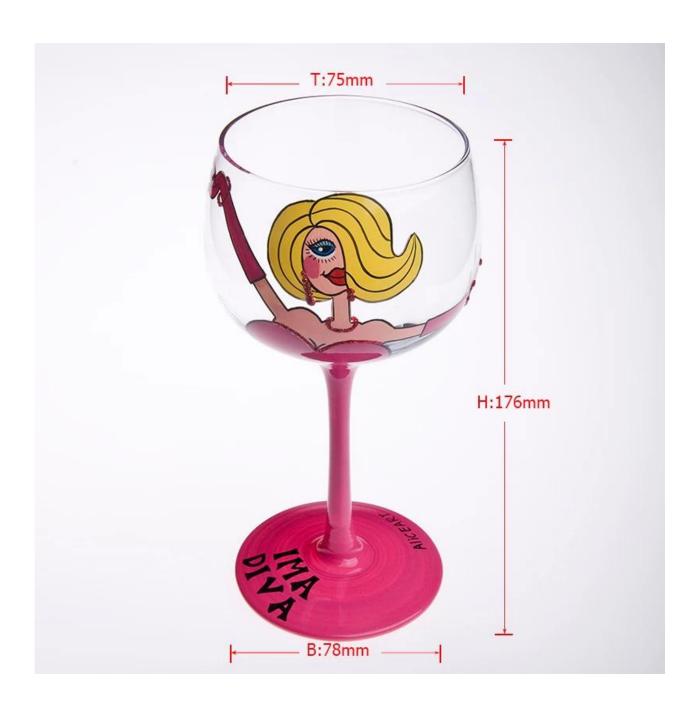

| Item No.         | SGCX75                                                                                                                                                                                                                                                                                                                                                  |
|------------------|---------------------------------------------------------------------------------------------------------------------------------------------------------------------------------------------------------------------------------------------------------------------------------------------------------------------------------------------------------|
| Material         | High white glass                                                                                                                                                                                                                                                                                                                                        |
| Color            | Clear                                                                                                                                                                                                                                                                                                                                                   |
| Craft            | Man made                                                                                                                                                                                                                                                                                                                                                |
| Samples time     | <ol> <li>5 days if at exit shaped and size of glass</li> <li>15 days if need new shape or size of glass</li> </ol>                                                                                                                                                                                                                                      |
| Packing          | Normal packing,24or 36pcs into export carton,carton with cardboard divider                                                                                                                                                                                                                                                                              |
| Product Capacity | 500,000~1,000,000 pcs per month                                                                                                                                                                                                                                                                                                                         |
| Delivery time    | Within 35 days after the sample and order confirmed                                                                                                                                                                                                                                                                                                     |
| Payment terms    | 30% deposit by T/T in advance and the balance against the copy of B/L                                                                                                                                                                                                                                                                                   |
| Shipment         | By sea,by air,by Express and your shipping agent is acceptable                                                                                                                                                                                                                                                                                          |
| Product Features | <ol> <li>Hand made</li> <li>Suitable for used in pub, hotel, restaurants, hotel,etc</li> <li>Professional Q/C for quality control</li> <li>Competitive price and quality</li> <li>Meet FDA test and food grade</li> </ol>                                                                                                                               |
| For your choices | <ol> <li>Any logo printing on the glass body</li> <li>Any color painted, frost, electroplate, pattern laser carver for the finish</li> <li>Special package like shrink wrap, color gift box, white gift box etc</li> <li>Open new mould for the glass, wood, plastic or metal as you like</li> <li>Different size and shapes meet your needs</li> </ol> |