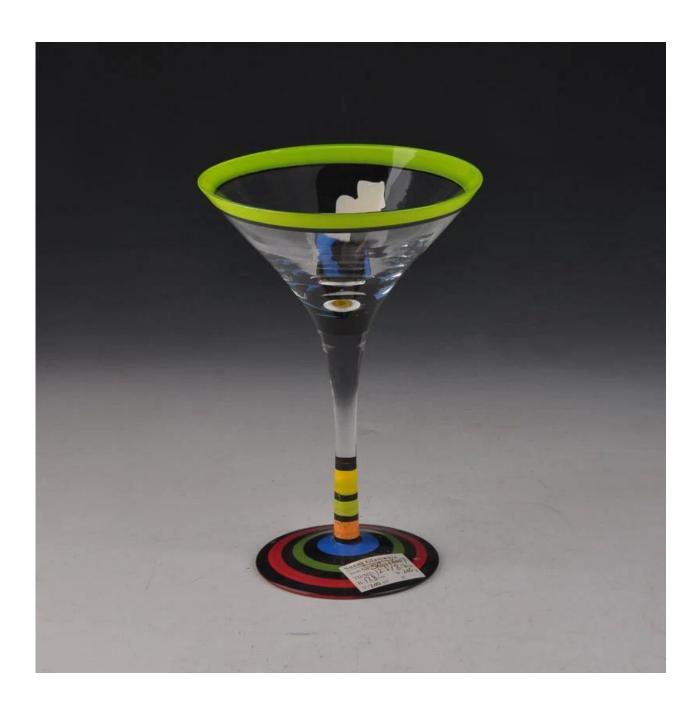

|
| Product Features | <ol> <li>Man made decanter</li> <li>Suitable for used in pub, hotel, restaurants, hotel,etc</li> <li>Professional Q/C for quality control</li> <li>Competitive price and quality</li> <li>Meet FDA test and food grade</li> </ol>                                                                                                                     |
| For your choices | <ol> <li>Any logo printing on the glass body</li> <li>Any color painted,frost,electroplate, pattern laser carver for the finish</li> <li>Special package like shrink wrap, color gift box, white gift box etc</li> <li>Open new mould for the glass, wood, plastic or metal as you like</li> <li>Different size and shapes meet your needs</li> </ol> |

#### **Product show**



**Related product** 



# **Company show:**



**Factory show:** 



## **About us:**

### **FAQ**

For more information, please visit our website: **www.okcandle.com**