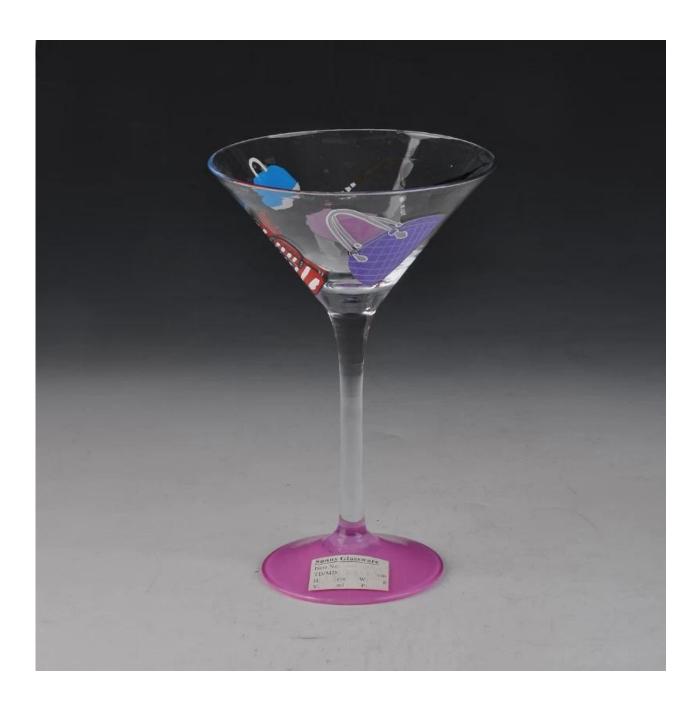

### **Product Details:**

| Item No.         | SGCX06                                                                                                                                                                                                                                                                                                                                                |
|------------------|-------------------------------------------------------------------------------------------------------------------------------------------------------------------------------------------------------------------------------------------------------------------------------------------------------------------------------------------------------|
| Material         | High white glass                                                                                                                                                                                                                                                                                                                                      |
| Color            | Clear                                                                                                                                                                                                                                                                                                                                                 |
| Craft            | Made made                                                                                                                                                                                                                                                                                                                                             |
| Samples time     | <ol> <li>5 days if at exit shaped and size of glass</li> <li>15 days if need new shape or size of glass</li> </ol>                                                                                                                                                                                                                                    |
| Packing          | Normal packing,24or 36pcs into export carton,carton with cardboard divider                                                                                                                                                                                                                                                                            |
| Product Capacity | 500,000~1,000,000 pcs per month                                                                                                                                                                                                                                                                                                                       |
| Delivery time    | Within 35 days after the sample and order confirmed                                                                                                                                                                                                                                                                                                   |
| Payment terms    | 30% deposit by T/T in advance and the balance against the copy of B/L                                                                                                                                                                                                                                                                                 |
| Shipment         | By sea,by air,by Express and your shipping agent is acceptable                                                                                                                                                                                                                                                                                        |
| Product Features | <ol> <li>Man made decanter</li> <li>Suitable for used in pub, hotel, restaurants, hotel,etc</li> <li>Professional Q/C for quality control</li> <li>Competitive price and quality</li> <li>Meet FDA test and food grade</li> </ol>                                                                                                                     |
| For your choices | <ol> <li>Any logo printing on the glass body</li> <li>Any color painted,frost,electroplate, pattern laser carver for the finish</li> <li>Special package like shrink wrap, color gift box, white gift box etc</li> <li>Open new mould for the glass, wood, plastic or metal as you like</li> <li>Different size and shapes meet your needs</li> </ol> |

#### **Product show**

**Related product** 