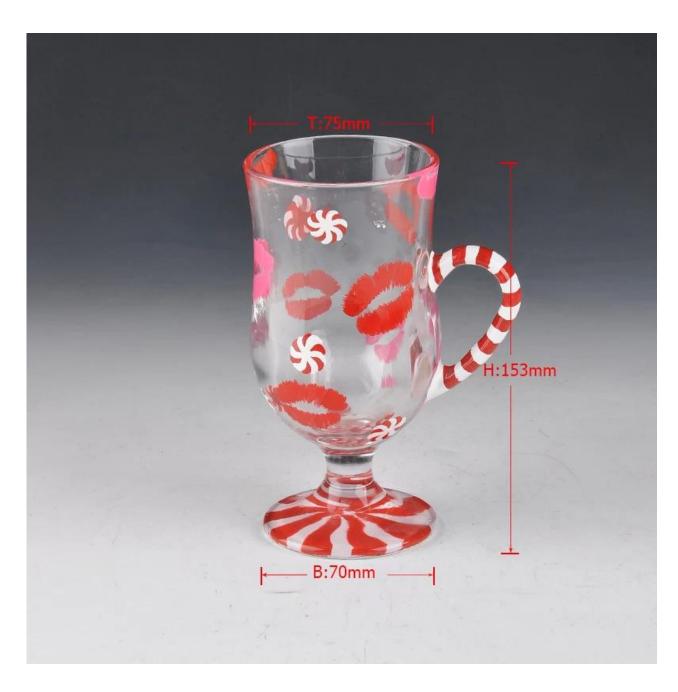

| Item No.         | SGCX80                                                                                                                                                                                                                                                                                                                                                  |
|------------------|---------------------------------------------------------------------------------------------------------------------------------------------------------------------------------------------------------------------------------------------------------------------------------------------------------------------------------------------------------|
| Material         | High white glass                                                                                                                                                                                                                                                                                                                                        |
| Color            | Clear                                                                                                                                                                                                                                                                                                                                                   |
| Craft            | Man made                                                                                                                                                                                                                                                                                                                                                |
| Samples time     | <ul><li>1. 5 days if at exit shaped and size of glass</li><li>2. 15 days if need new shape or size of glass</li></ul>                                                                                                                                                                                                                                   |
| Packing          | Normal packing,24or 36pcs into export carton,carton with cardboard divider                                                                                                                                                                                                                                                                              |
| Product Capacity | 500,000~1,000,000 pcs per month                                                                                                                                                                                                                                                                                                                         |
| Delivery time    | Within 35 days after the sample and order confirmed                                                                                                                                                                                                                                                                                                     |
| Payment terms    | 30% deposit by T/T in advance and the balance against the copy of B/L                                                                                                                                                                                                                                                                                   |
| Shipment         | By sea,by air,by Express and your shipping agent is acceptable                                                                                                                                                                                                                                                                                          |
| Product Features | <ol> <li>Hand made</li> <li>Suitable for used in pub, hotel, restaurants, hotel,etc</li> <li>Professional Q/C for quality control</li> <li>Competitive price and quality</li> <li>Meet FDA test and food grade</li> </ol>                                                                                                                               |
| For your choices | <ol> <li>Any logo printing on the glass body</li> <li>Any color painted, frost, electroplate, pattern laser carver for the finish</li> <li>Special package like shrink wrap, color gift box, white gift box etc</li> <li>Open new mould for the glass, wood, plastic or metal as you like</li> <li>Different size and shapes meet your needs</li> </ol> |