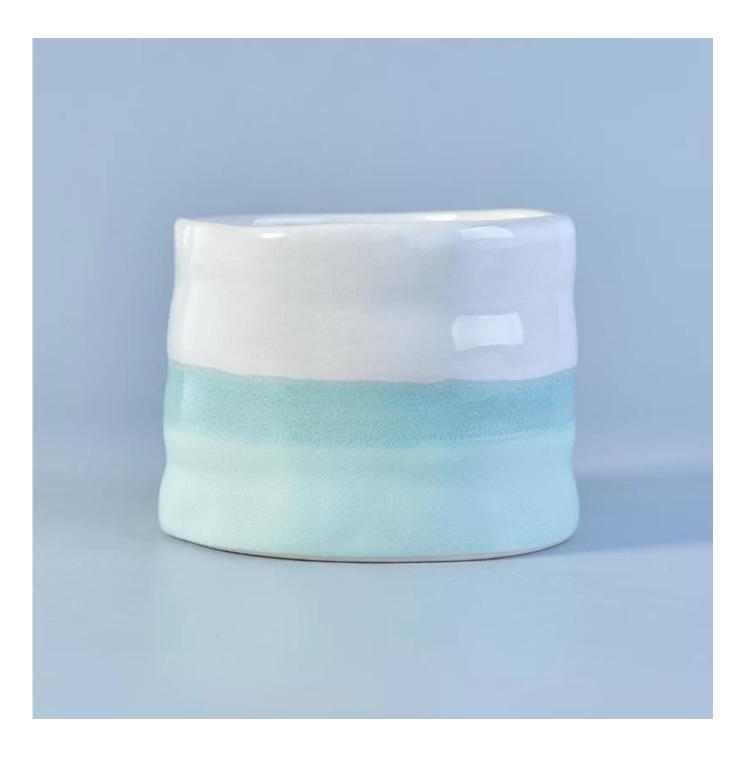

## hand paint new ceramic candle jar

| ltem number.                | SGTX17081201                                                                                                                                                                                                                     |
|-----------------------------|----------------------------------------------------------------------------------------------------------------------------------------------------------------------------------------------------------------------------------|
| Material                    | Ceramic                                                                                                                                                                                                                          |
| Craft                       | ceramic jar                                                                                                                                                                                                                      |
| Samples time                | 1. 5 days if there is a exist and size of the ceramic                                                                                                                                                                            |
|                             | 2. 15 days, if you need a new shape and size ceramic                                                                                                                                                                             |
| Product Capacity            | 500,000 ~ 1,000,000 pieces per month                                                                                                                                                                                             |
| The Features of<br>products | <ol> <li>Hand made ceramic candle jar</li> <li>Suitable for use in hotel, house, etc.</li> <li>This eco-friendly.</li> <li>Meet FDA test ; ASTM; CA 65 test</li> </ol>                                                           |
|                             |                                                                                                                                                                                                                                  |
| Delivery time               | <ol> <li>Within 35 days after the sample and in order confirmed.</li> <li>Withn 10 days if we have goods in stock</li> </ol>                                                                                                     |
| Payment Terms               | 1. 30% deposit by T / T in advance, the balance after showing the copy of B / L 2. L/C, Escrow, T/T and Western Union can be acceptable, but different countries different payment terms.                                        |
| Packing & Shiping<br>way    | <ol> <li>Normal packing, 24pcs,36pcs or 48pcs into export carton,carton with cardboard<br/>divider.Export with egg divider</li> <li>By sea, by air, by express and the delivery agent acceptable as your requirement.</li> </ol> |

## Ceramic candle holders wholesale

<u>Shenzhen Sunny Glassware Co.,Ltd</u> was established in 1992. We have been in this industry area for more than 20 years, as a professional manufacturer, we specialized in designing glassware, ceramic candle jars manufacturing glassware as well as exporting. Our products lines range from handmade to machine made. We already produced abundant products such as glass tumbler, borosilicate glass, shot glass, vase,bowl, candle holder, stemware, ashtray ,tabkeware, driking glass, etc. all the daily use glassware, in total there are more than 4,000 different styles. We have an excellent design team for innovative product creation and strict QC tearm for quality asurance. OEM/ODM serverice are supported as well.