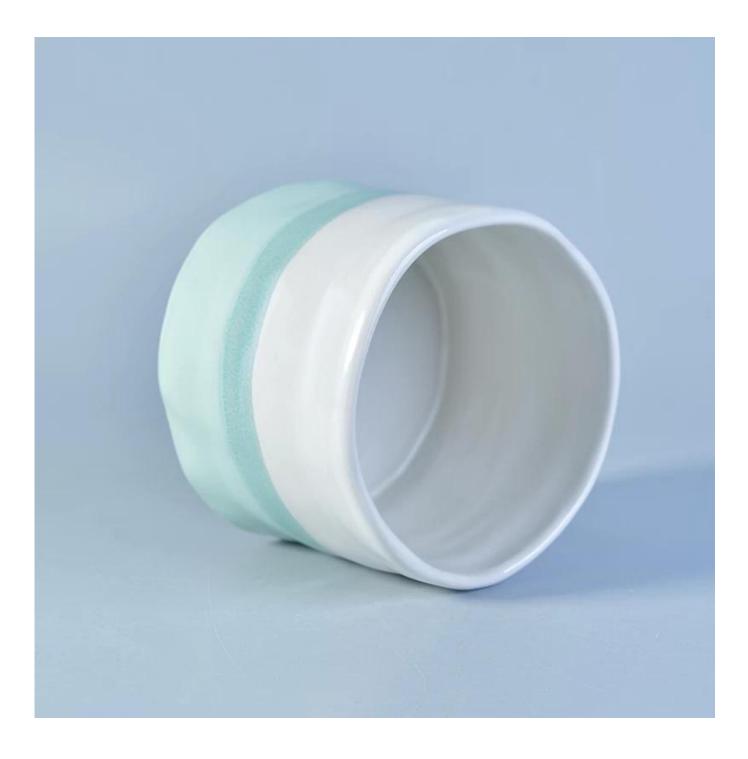

## hand paint new ceramic candle jar

| ltem number.                | SGTX17081201                                                                                                                                                                                                                     |
|-----------------------------|----------------------------------------------------------------------------------------------------------------------------------------------------------------------------------------------------------------------------------|
| Material                    | Ceramic                                                                                                                                                                                                                          |
| Craft                       | ceramic jar                                                                                                                                                                                                                      |
| Samples time                | 1. 5 days if there is a exist and size of the ceramic                                                                                                                                                                            |
|                             | 2. 15 days, if you need a new shape and size ceramic                                                                                                                                                                             |
| Product Capacity            | 500,000 ~ 1,000,000 pieces per month                                                                                                                                                                                             |
| The Features of<br>products | <ol> <li>Hand made ceramic candle jar</li> <li>Suitable for use in hotel, house, etc.</li> <li>This eco-friendly.</li> <li>Meet FDA test ; ASTM; CA 65 test</li> </ol>                                                           |
|                             |                                                                                                                                                                                                                                  |
| Delivery time               | <ol> <li>Within 35 days after the sample and in order confirmed.</li> <li>Withn 10 days if we have goods in stock</li> </ol>                                                                                                     |
| Payment Terms               | 1. 30% deposit by T / T in advance, the balance after showing the copy of B / L 2. L/C, Escrow, T/T and Western Union can be acceptable, but different countries different payment terms.                                        |
| Packing & Shiping<br>way    | <ol> <li>Normal packing, 24pcs,36pcs or 48pcs into export carton,carton with cardboard<br/>divider.Export with egg divider</li> <li>By sea, by air, by express and the delivery agent acceptable as your requirement.</li> </ol> |

## Ceramic candle holders wholesale

<u>Shenzhen Sunny Glassware Co.,Ltd</u> was established in 1992. We have been in this industry area for more than 20 years, as a professional manufacturer, we specialized in designing glassware, ceramic candle jars manufacturing glassware as well as exporting. Our products lines range from handmade to machine made. We already produced abundant products such as glass tumbler, borosilicate glass, shot glass, vase,bowl, candle holder, stemware, ashtray ,tabkeware, driking glass, etc. all the daily use glassware, in total there are more than 4,000 different styles. We have an excellent design team for innovative product creation and strict QC tearm for quality asurance. OEM/ODM serverice are supported as well.