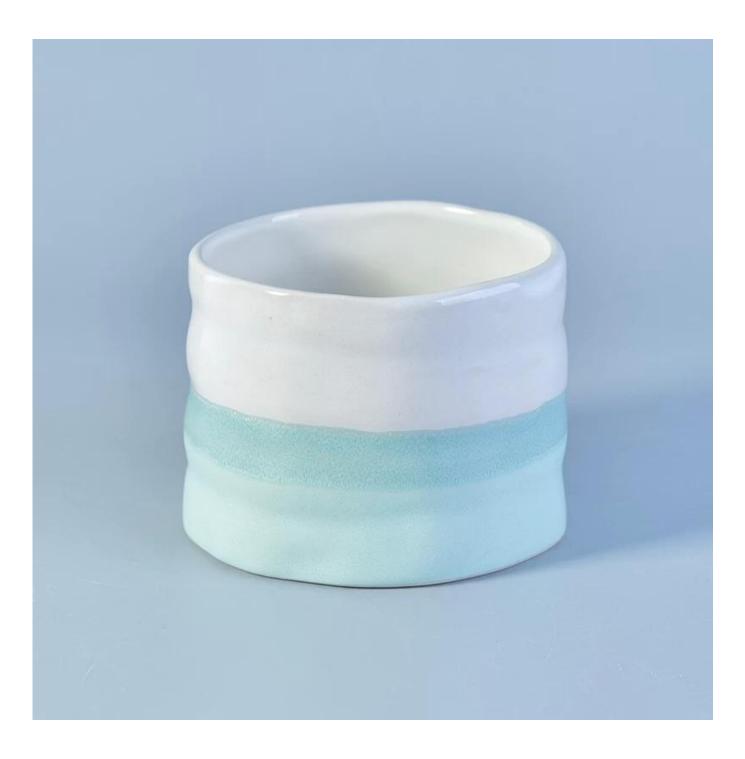

## hand paint new ceramic candle jar

| ltem number.                | SGTX17081201                                                                                                                                                                                                                     |
|-----------------------------|----------------------------------------------------------------------------------------------------------------------------------------------------------------------------------------------------------------------------------|
| Material                    | Ceramic                                                                                                                                                                                                                          |
| Craft                       | ceramic jar                                                                                                                                                                                                                      |
| Samples time                | 1. 5 days if there is a exist and size of the ceramic                                                                                                                                                                            |
|                             | 2. 15 days, if you need a new shape and size ceramic                                                                                                                                                                             |
| Product Capacity            | 500,000 ~ 1,000,000 pieces per month                                                                                                                                                                                             |
| The Features of<br>products | <ol> <li>Hand made ceramic candle jar</li> <li>Suitable for use in hotel, house, etc.</li> <li>This eco-friendly.</li> <li>Meet FDA test ; ASTM; CA 65 test</li> </ol>                                                           |
|                             |                                                                                                                                                                                                                                  |
| Delivery time               | <ol> <li>Within 35 days after the sample and in order confirmed.</li> <li>Withn 10 days if we have goods in stock</li> </ol>                                                                                                     |
| Payment Terms               | 1. 30% deposit by T / T in advance, the balance after showing the copy of B / L 2. L/C, Escrow, T/T and Western Union can be acceptable, but different countries different payment terms.                                        |
| Packing & Shiping<br>way    | <ol> <li>Normal packing, 24pcs,36pcs or 48pcs into export carton,carton with cardboard<br/>divider.Export with egg divider</li> <li>By sea, by air, by express and the delivery agent acceptable as your requirement.</li> </ol> |

## Ceramic candle holders wholesale

<u>Shenzhen Sunny Glassware Co.,Ltd</u> was established in 1992. We have been in this industry area for more than 20 years, as a professional manufacturer, we specialized in designing glassware, ceramic candle jars manufacturing glassware as well as exporting. Our products lines range from handmade to machine made. We already produced abundant products such as glass tumbler, borosilicate glass, shot glass, vase,bowl, candle holder, stemware, ashtray ,tabkeware, driking glass, etc. all the daily use glassware, in total there are more than 4,000 different styles. We have an excellent design team for innovative product creation and strict QC tearm for quality asurance. OEM/ODM serverice are supported as well.