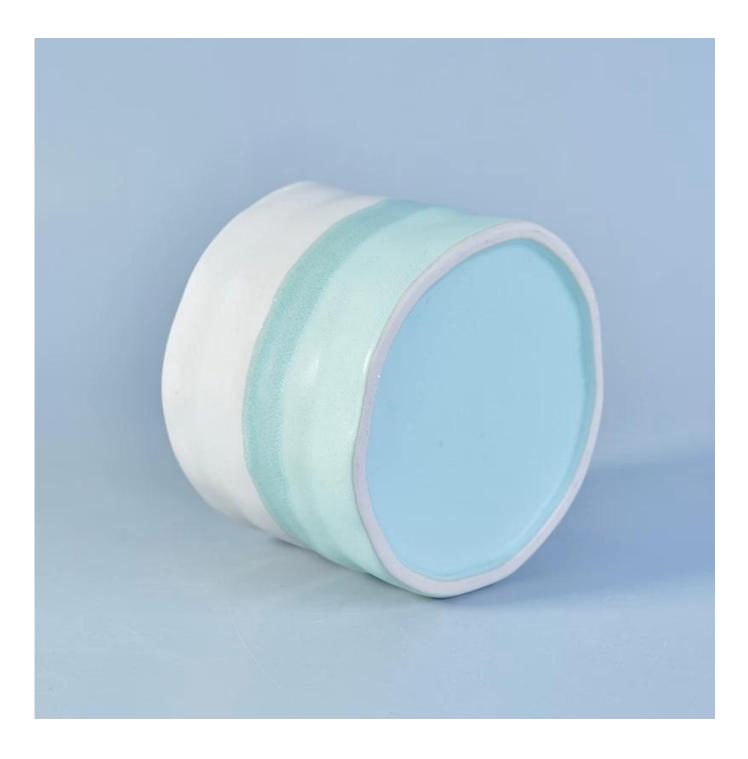

## hand paint new ceramic candle jar

| ltem number.                | SGTX17081201                                                                                                                                                                                                                     |
|-----------------------------|----------------------------------------------------------------------------------------------------------------------------------------------------------------------------------------------------------------------------------|
| Material                    | Ceramic                                                                                                                                                                                                                          |
| Craft                       | ceramic jar                                                                                                                                                                                                                      |
| Samples time                | 1. 5 days if there is a exist and size of the ceramic                                                                                                                                                                            |
|                             | 2. 15 days, if you need a new shape and size ceramic                                                                                                                                                                             |
| Product Capacity            | 500,000 ~ 1,000,000 pieces per month                                                                                                                                                                                             |
| The Features of<br>products | <ol> <li>Hand made ceramic candle jar</li> <li>Suitable for use in hotel, house, etc.</li> <li>This eco-friendly.</li> <li>Meet FDA test ; ASTM; CA 65 test</li> </ol>                                                           |
|                             |                                                                                                                                                                                                                                  |
| Delivery time               | <ol> <li>Within 35 days after the sample and in order confirmed.</li> <li>Withn 10 days if we have goods in stock</li> </ol>                                                                                                     |
| Payment Terms               | 1. 30% deposit by T / T in advance, the balance after showing the copy of B / L 2. L/C, Escrow, T/T and Western Union can be acceptable, but different countries different payment terms.                                        |
| Packing & Shiping<br>way    | <ol> <li>Normal packing, 24pcs,36pcs or 48pcs into export carton,carton with cardboard<br/>divider.Export with egg divider</li> <li>By sea, by air, by express and the delivery agent acceptable as your requirement.</li> </ol> |

## Ceramic candle holders wholesale

<u>Shenzhen Sunny Glassware Co.,Ltd</u> was established in 1992. We have been in this industry area for more than 20 years, as a professional manufacturer, we specialized in designing glassware, ceramic candle jars manufacturing glassware as well as exporting. Our products lines range from handmade to machine made. We already produced abundant products such as glass tumbler, borosilicate glass, shot glass, vase,bowl, candle holder, stemware, ashtray ,tabkeware, driking glass, etc. all the daily use glassware, in total there are more than 4,000 different styles. We have an excellent design team for innovative product creation and strict QC tearm for quality asurance. OEM/ODM serverice are supported as well.