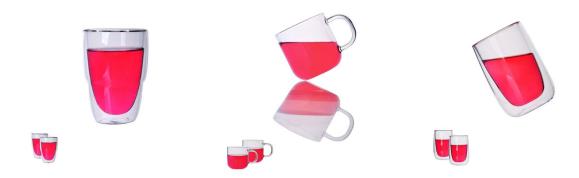

|
|                  | 1. Any logo printing on the glass body.                                  |
| For your choose  | 2. Any color painted, frost, electro plate, pattern laser carver for the |
|                  | finish;                                                                  |
|                  | 3. Special package like shrink wrap, color gift box, white gift box etc: |
|                  | 4. Open new mould for the glass, wood, plastic or metal as you like      |
|                  | 5. Different size and shapes meet your needs.                            |
|                  |                                                                          |

#### **Product Photo:**





# **Related product**



# Package:



### **Company Show:**



For more  $\underline{\text{glass tea cup}}$  or any glassware

please visit our website: <a href="http://www.okcandle.com/">http://www.okcandle.com/</a>

Or here may help you know more about us□FAQ