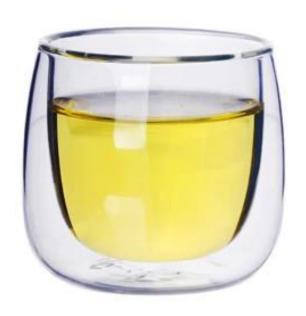

|
|                  |                                                                          |
|                  | 1. Any logo printing on the glass body.                                  |
| For your choose  | 2. Any color painted, frost, electro plate, pattern laser carver for the |
|                  | finish;                                                                  |
|                  | 3. Special package like shrink wrap, color gift box, white gift box etc: |
|                  | 4. Open new mould for the glass, wood, plastic or metal as you like      |
|                  | 5. Different size and shapes meet your needs.                            |
|                  |                                                                          |

#### **Product Photo:**





# **Related product**



# Package:



### **Company Show:**



For more  $\underline{\text{glass tea cup}}$  or any glassware

please visit our website: <a href="http://www.okcandle.com/">http://www.okcandle.com/</a>

Or here may help you know more about us□FAQ