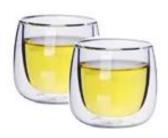

|
|                  |                                                                          |
|                  | 1. Any logo printing on the glass body.                                  |
| For your choose  | 2. Any color painted, frost, electro plate, pattern laser carver for the |
|                  | finish;                                                                  |
|                  | 3. Special package like shrink wrap, color gift box, white gift box etc: |
|                  | 4. Open new mould for the glass, wood, plastic or metal as you like      |
|                  | 5. Different size and shapes meet your needs.                            |
|                  |                                                                          |

#### **Product Photo:**





# **Related product**



# Package:



### **Company Show:**



For more  $\underline{\text{glass tea cup}}$  or any glassware

please visit our website: <a href="http://www.okcandle.com/">http://www.okcandle.com/</a>

Or here may help you know more about us□FAQ