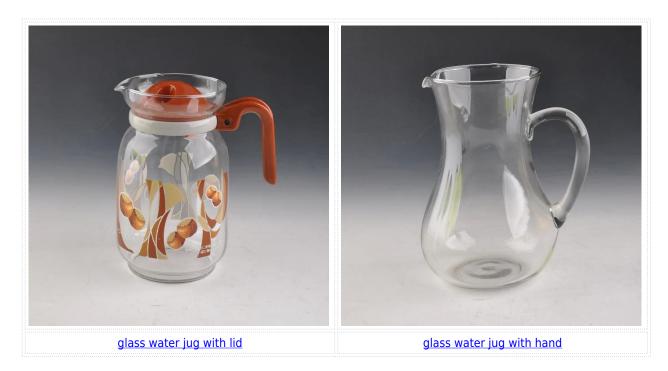

|
| Product Features | <ol> <li>Man made decanter</li> <li>Suitable for used in pub, hotel, restaurants, hotel,etc</li> <li>Professional Q/C for quality control</li> <li>Competitive price and quality</li> <li>Meet FDA test and food grade</li> </ol>                                                                                                                       |
| For your choices | <ol> <li>Any logo printing on the glass body</li> <li>Any color painted, frost, electroplate, pattern laser carver for the finish</li> <li>Special package like shrink wrap, color gift box, white gift box etc</li> <li>Open new mould for the glass, wood, plastic or metal as you like</li> <li>Different size and shapes meet your needs</li> </ol> |

## **Product show**



Related product



**Company show:** 



Factory show:



## About us:

## FAQ

For more information, please visit our website: www.okcandle.com