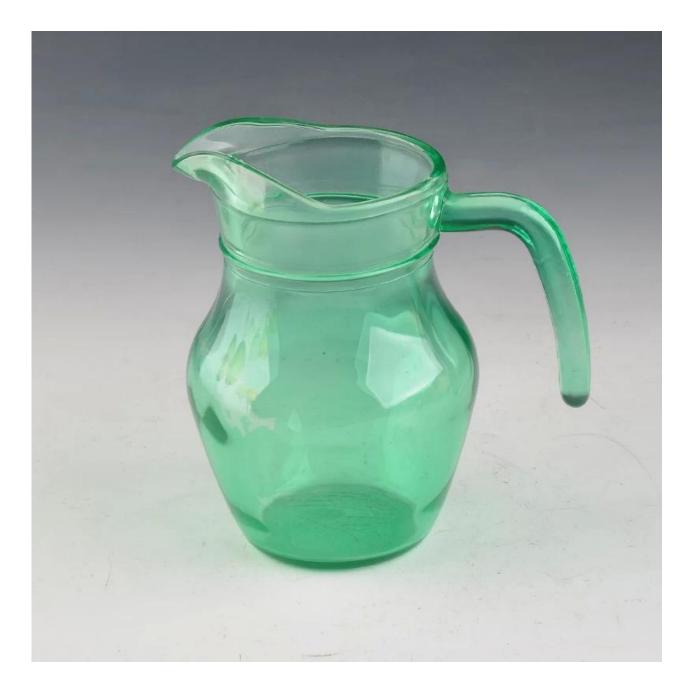

## **Product Details:**

| Item No.         | SGXD016                                                                                                                                                                                                                                                                                                                                                 |
|------------------|---------------------------------------------------------------------------------------------------------------------------------------------------------------------------------------------------------------------------------------------------------------------------------------------------------------------------------------------------------|
| Material         | High white glass                                                                                                                                                                                                                                                                                                                                        |
| Color            | Clear                                                                                                                                                                                                                                                                                                                                                   |
| Craft            | Made made                                                                                                                                                                                                                                                                                                                                               |
| Samples time     | <ol> <li>5 days if at exit shaped and size of glass</li> <li>15 days if need new shape or size of glass</li> </ol>                                                                                                                                                                                                                                      |
| Packing          | Normal packing,24or 36pcs into export carton,carton with cardboard divider                                                                                                                                                                                                                                                                              |
| Product Capacity | 500,000~1,000,000 pcs per month                                                                                                                                                                                                                                                                                                                         |
| Delivery time    | Within 35 days after the sample and order confirmed                                                                                                                                                                                                                                                                                                     |
| Payment terms    | 30% deposit by T/T in advance and the balance against the copy of B/L                                                                                                                                                                                                                                                                                   |
| Shipment         | By sea,by air,by Express and your shipping agent is acceptable                                                                                                                                                                                                                                                                                          |
| Product Features | <ol> <li>Man made decanter</li> <li>Suitable for used in pub, hotel, restaurants, hotel,etc</li> <li>Professional Q/C for quality control</li> <li>Competitive price and quality</li> <li>Meet FDA test and food grade</li> </ol>                                                                                                                       |
| For your choices | <ol> <li>Any logo printing on the glass body</li> <li>Any color painted, frost, electroplate, pattern laser carver for the finish</li> <li>Special package like shrink wrap, color gift box, white gift box etc</li> <li>Open new mould for the glass, wood, plastic or metal as you like</li> <li>Different size and shapes meet your needs</li> </ol> |

## **Product show**

Related product

**Company show:** 

Factory show: