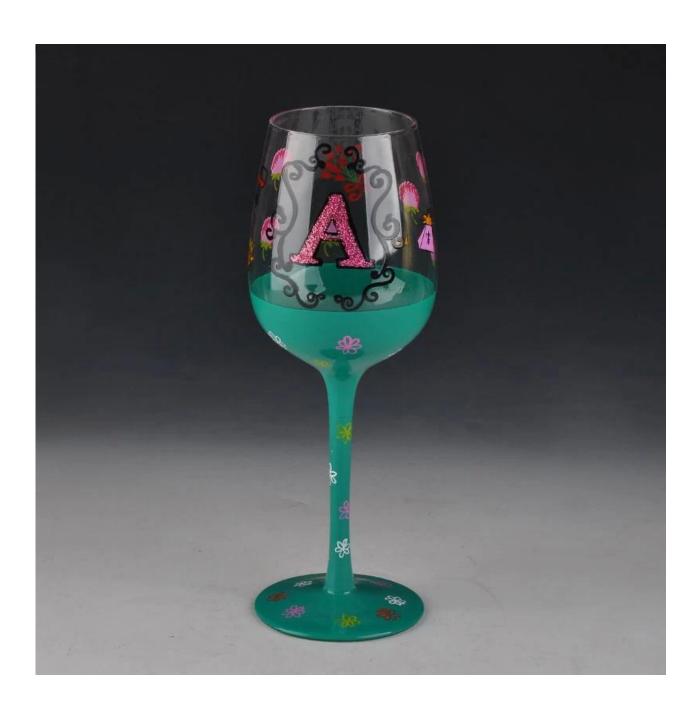

|
| Product Features | <ol> <li>Man made decanter</li> <li>Suitable for used in pub, hotel, restaurants, hotel,etc</li> <li>Professional Q/C for quality control</li> <li>Competitive price and quality</li> <li>Meet FDA test and food grade</li> </ol>                                                                                                                     |
| For your choices | <ol> <li>Any logo printing on the glass body</li> <li>Any color painted,frost,electroplate, pattern laser carver for the finish</li> <li>Special package like shrink wrap, color gift box, white gift box etc</li> <li>Open new mould for the glass, wood, plastic or metal as you like</li> <li>Different size and shapes meet your needs</li> </ol> |

#### **Product show**



**Related product** 



# **Company show:**



**Factory show:** 



## **About us:**

### **FAQ**

For more information, please visit our website: **www.okcandle.com**