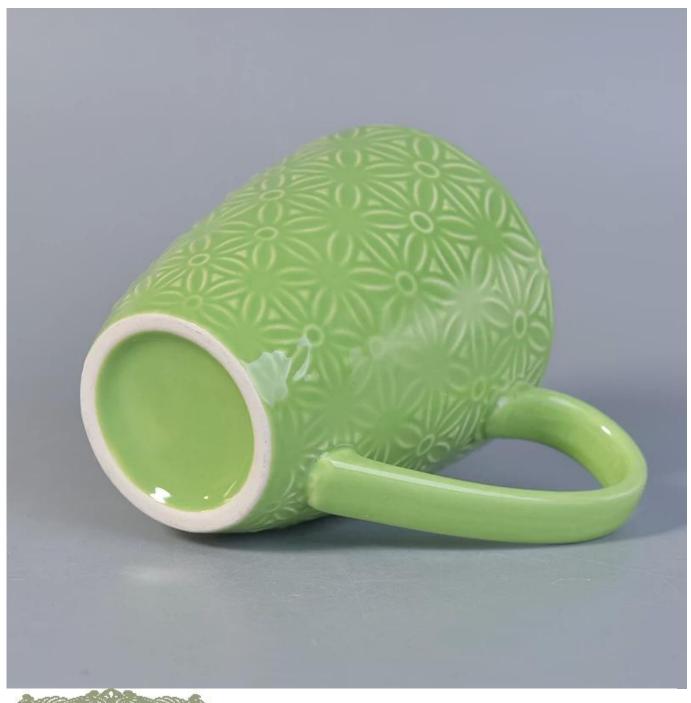

### green ceramic mug

| Item number.             | SGBL17052408                                                                                                                              |
|--------------------------|-------------------------------------------------------------------------------------------------------------------------------------------|
| Material                 | ceramic candle holder with metal glazing finish                                                                                           |
| Craft                    | hand made ceramic candle holders with glazed glazing finish                                                                               |
| Samples time             | <ol> <li>5 days if there is a form and size of the ceramic</li> <li>15 days, if you need a new shape and size ceramic</li> </ol>          |
| Product Capacity         | 500,000 ~ 1,000,000 pieces per month                                                                                                      |
| The Features of products | Hand made home decor ceramic candle holder     used for scented candles,wax,etc     It can be different colors pattern and shapes if need |