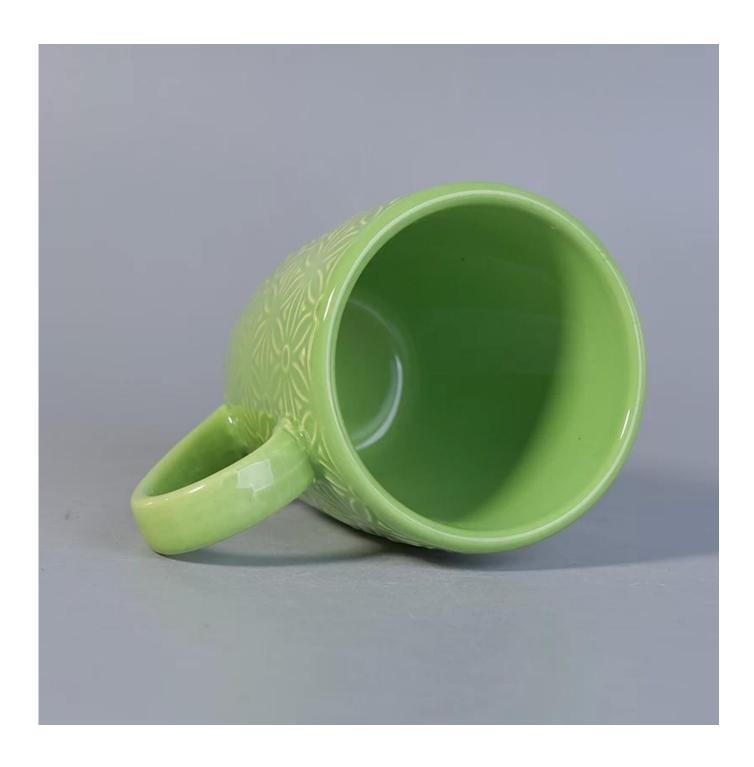

### green ceramic mug

| Item number.             | SGBL17052408                                                                                                                              |
|--------------------------|-------------------------------------------------------------------------------------------------------------------------------------------|
| Material                 | ceramic candle holder with metal glazing finish                                                                                           |
| Craft                    | hand made ceramic candle holders with glazed glazing finish                                                                               |
| Samples time             | <ol> <li>5 days if there is a form and size of the ceramic</li> <li>15 days, if you need a new shape and size ceramic</li> </ol>          |
| Product Capacity         | 500,000 ~ 1,000,000 pieces per month                                                                                                      |
| The Features of products | Hand made home decor ceramic candle holder     used for scented candles,wax,etc     It can be different colors pattern and shapes if need |