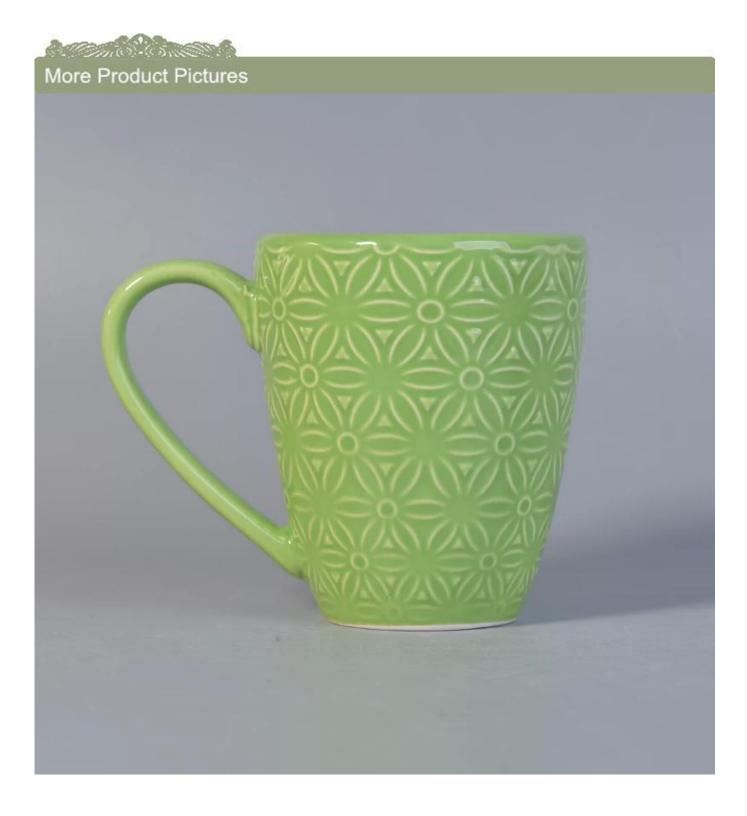

### green ceramic mug

| Item number.             | SGBL17052408                                                                                                                              |
|--------------------------|-------------------------------------------------------------------------------------------------------------------------------------------|
| Material                 | ceramic candle holder with metal glazing finish                                                                                           |
| Craft                    | hand made ceramic candle holders with glazed glazing finish                                                                               |
| Samples time             | <ol> <li>5 days if there is a form and size of the ceramic</li> <li>15 days, if you need a new shape and size ceramic</li> </ol>          |
| Product Capacity         | 500,000 ~ 1,000,000 pieces per month                                                                                                      |
| The Features of products | Hand made home decor ceramic candle holder     used for scented candles,wax,etc     It can be different colors pattern and shapes if need |