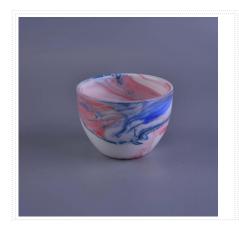

# Similar Products Link

Decorative handmade soy wax ceramic scented candle jar

Hot sale matte white marble candle bowl for home fragrance

Marble scented candles in ceramic candle jar with marble decal printing