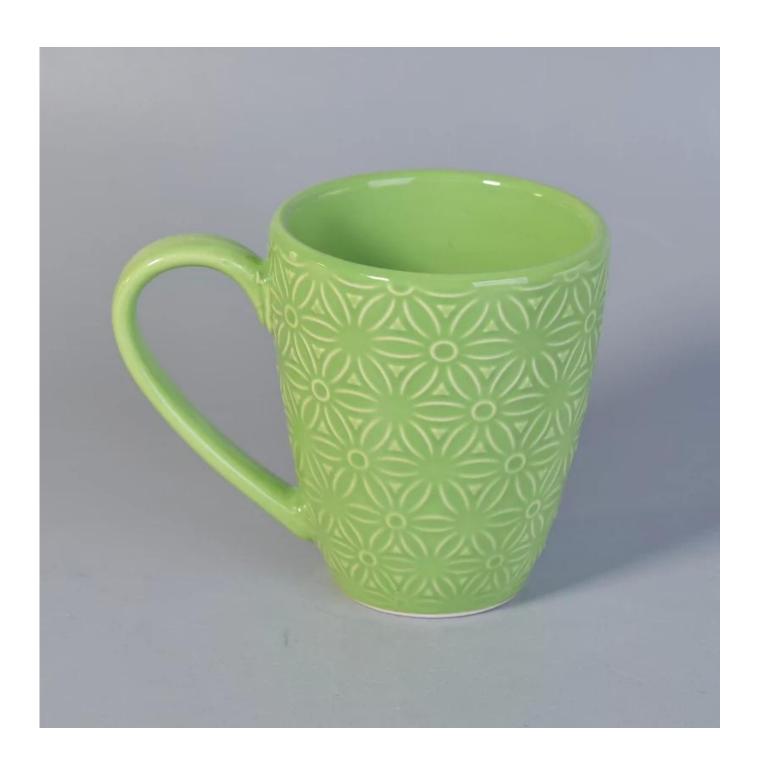

### green ceramic mug

| Item number.             | SGBL17052408                                                                                                                              |
|--------------------------|-------------------------------------------------------------------------------------------------------------------------------------------|
| Material                 | ceramic candle holder with metal glazing finish                                                                                           |
| Craft                    | hand made ceramic candle holders with glazed glazing finish                                                                               |
| Samples time             | <ol> <li>5 days if there is a form and size of the ceramic</li> <li>15 days, if you need a new shape and size ceramic</li> </ol>          |
| Product Capacity         | 500,000 ~ 1,000,000 pieces per month                                                                                                      |
| The Features of products | Hand made home decor ceramic candle holder     used for scented candles,wax,etc     It can be different colors pattern and shapes if need |