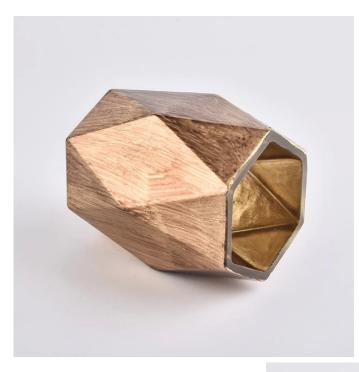

# golden GEM unique glass candle holders

Sunny Glassware not only makes OEM/ODM orders, but also helps many brands start with product concepts.

export to over 30 countries and regions

#### Flexible size design can quickly expand your market

Item No.:SGLYP19101021 Top dia: 68mm Bottom dia:65mm Max dia:80mm Height: 99mm Weight: 433g Capacity: 296ml

We turn your ideas into creative fragrance products and sell them in the local market.