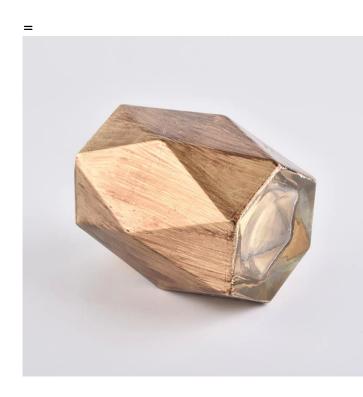

# golden GEM unique glass candle holders

Sunny Glassware not only makes OEM/ODM orders, but also helps many brands start with product concepts.

export to over 30 countries and regions

#### Flexible size design can quickly expand your market

Item No.:SGLYP19101021 Top dia: 68mm Bottom dia:65mm Max dia:80mm Height: 99mm Weight: 433g Capacity: 296ml

We turn your ideas into creative fragrance products and sell them in the local market.