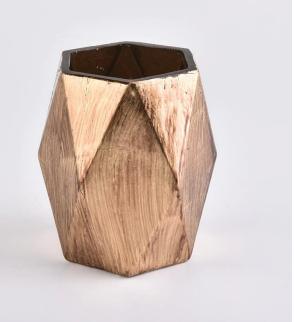

# golden GEM unique glass candle holders

Sunny Glassware not only makes OEM/ODM orders, but also helps many brands start with product concepts.

export to over 30 countries and regions

#### Flexible size design can quickly expand your market

Item No.:SGLYP19101021 Top dia: 68mm Bottom dia:65mm Max dia:80mm Height: 99mm Weight: 433g Capacity: 296ml

We turn your ideas into creative fragrance products and sell them in the local market.