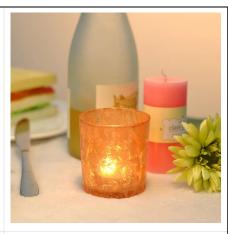

glass candle holder with pattern

<u>Frosted Glass Votive Candle Holders</u>

Factory Show