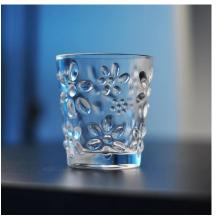

## The features of month blown glass

- 1. Its advantage including abundance sculpt, technics, surface effects, color etc.
- 2. The quality is difficult control and the tolerance of the size, weight and shape are bigger.
- 3. The price is high and the product is limited for the special technic glass.